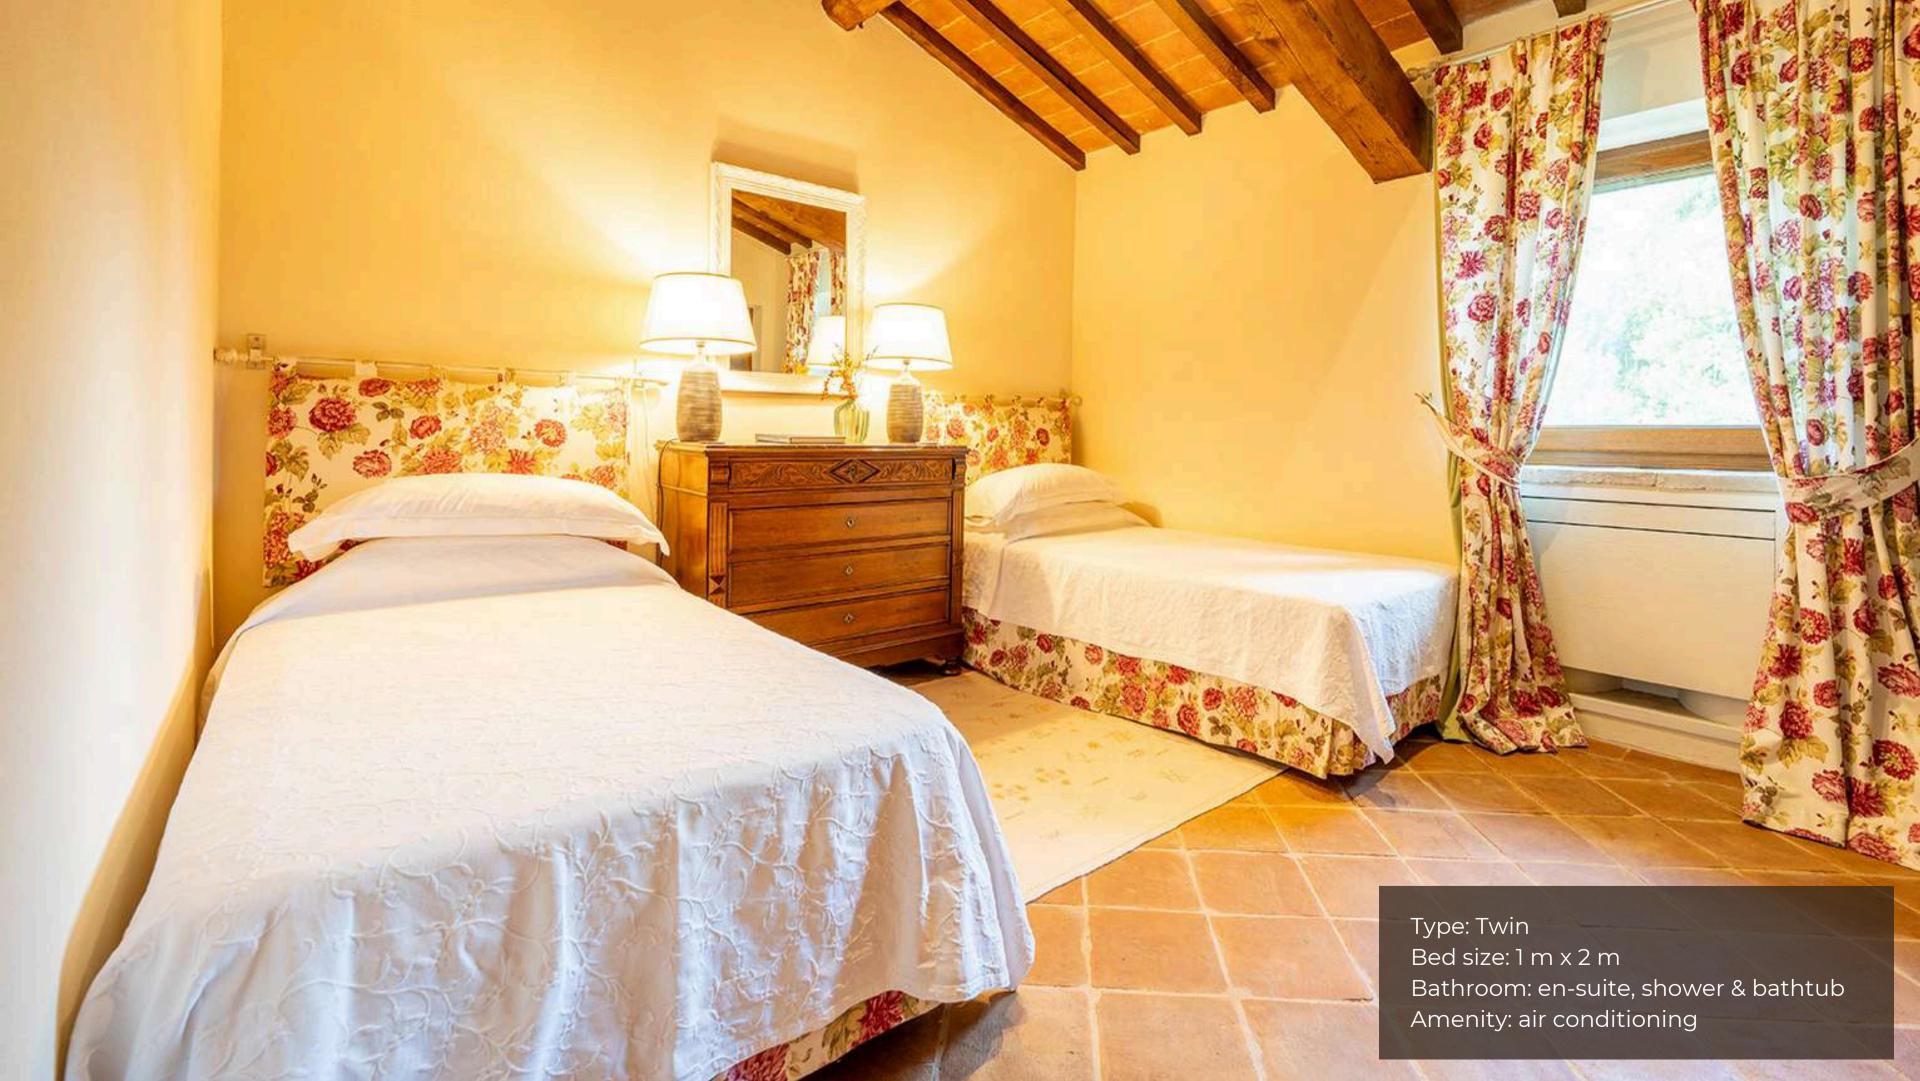

## FIRST FLOOR - MAIN UNIT

- Super king size bedroom with en-suite bathroom with exterior access
- Super king size bedroom with en-suite bathroom
- Double/twin bedroom with en-suite bathroom
- Twin bedroom with en-suite bathroom