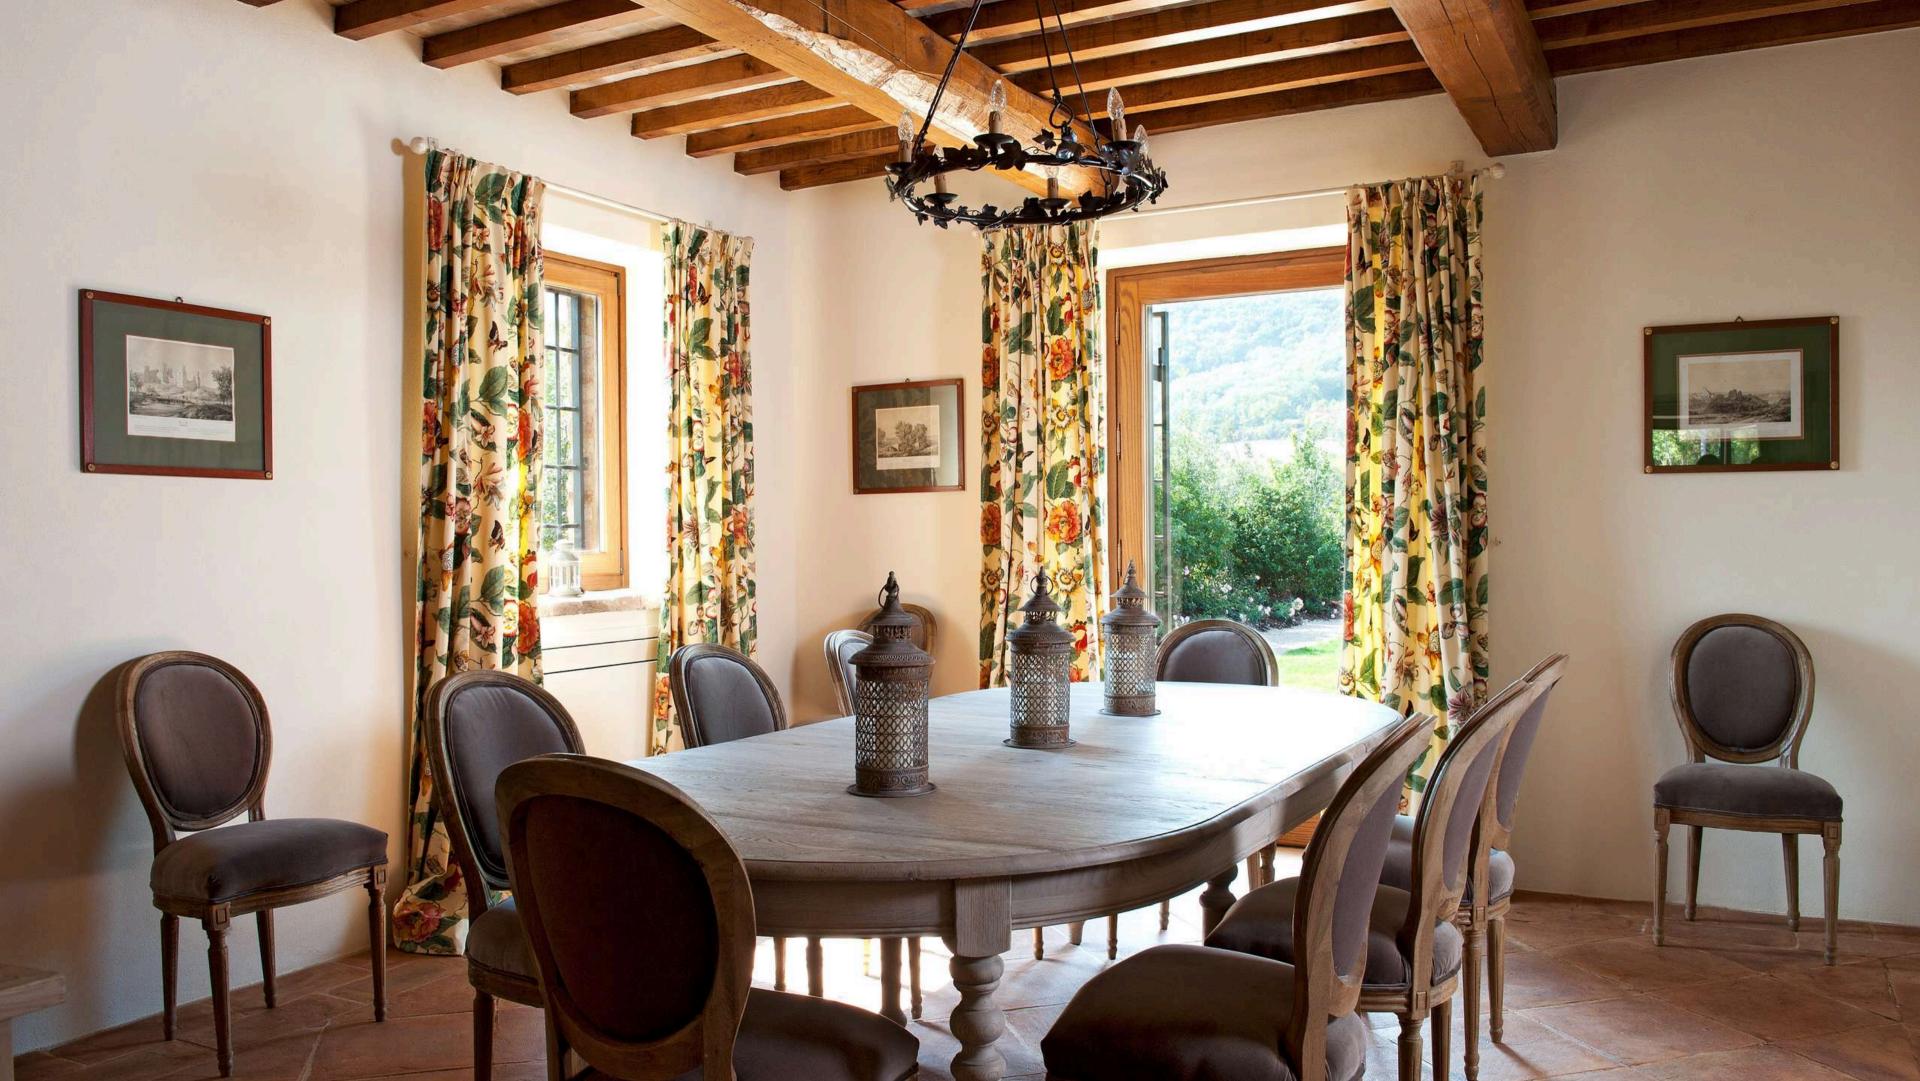

## GROUND/FIRST FLOOR - MAIN UNIT

- Sitting room with fireplace
- Dining room
- Kitchen
- Laundry room
- Service bathroom
- King size bedroom
  with en-suite bathroom