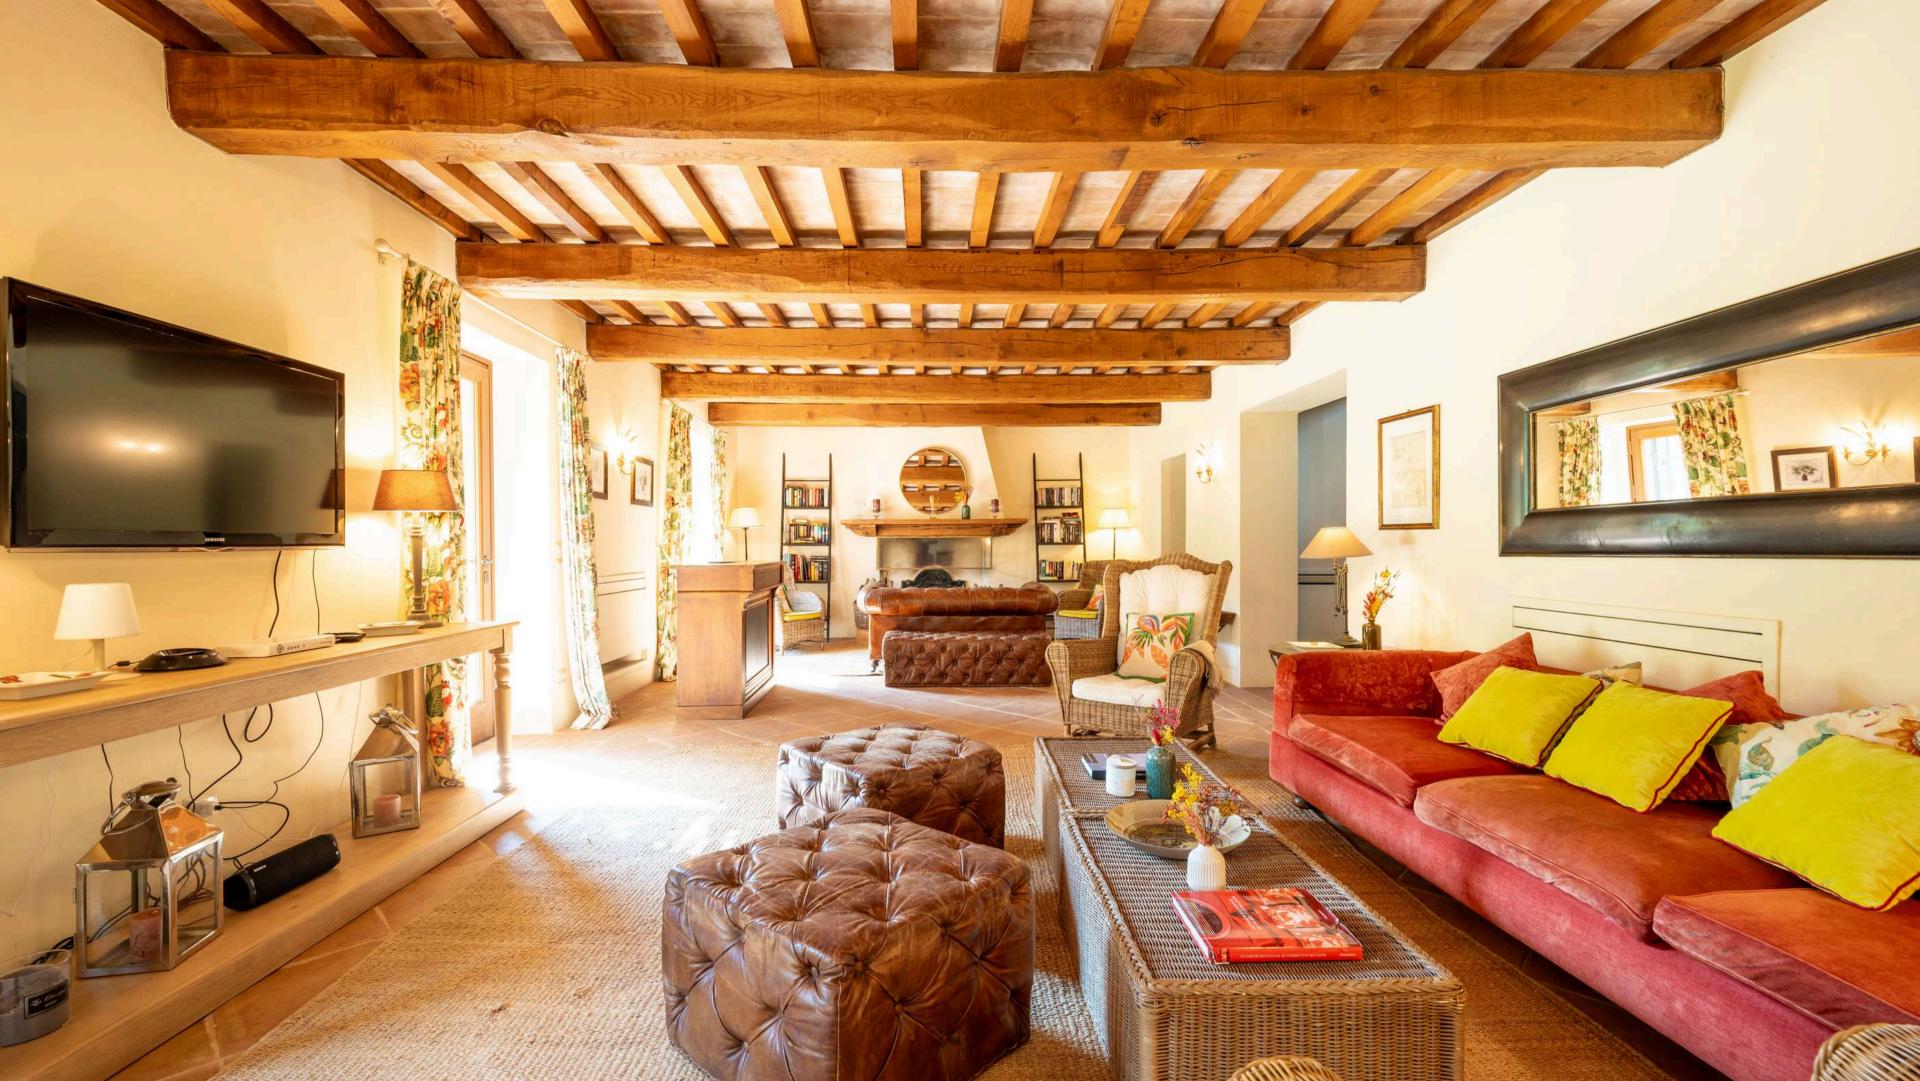

## GROUND/FIRST FLOOR - MAIN UNIT

- Sitting room with fireplace
- Dining room
- Kitchen
- Laundry room
- Service bathroom
- King size bedroom
  with en-suite bathroom