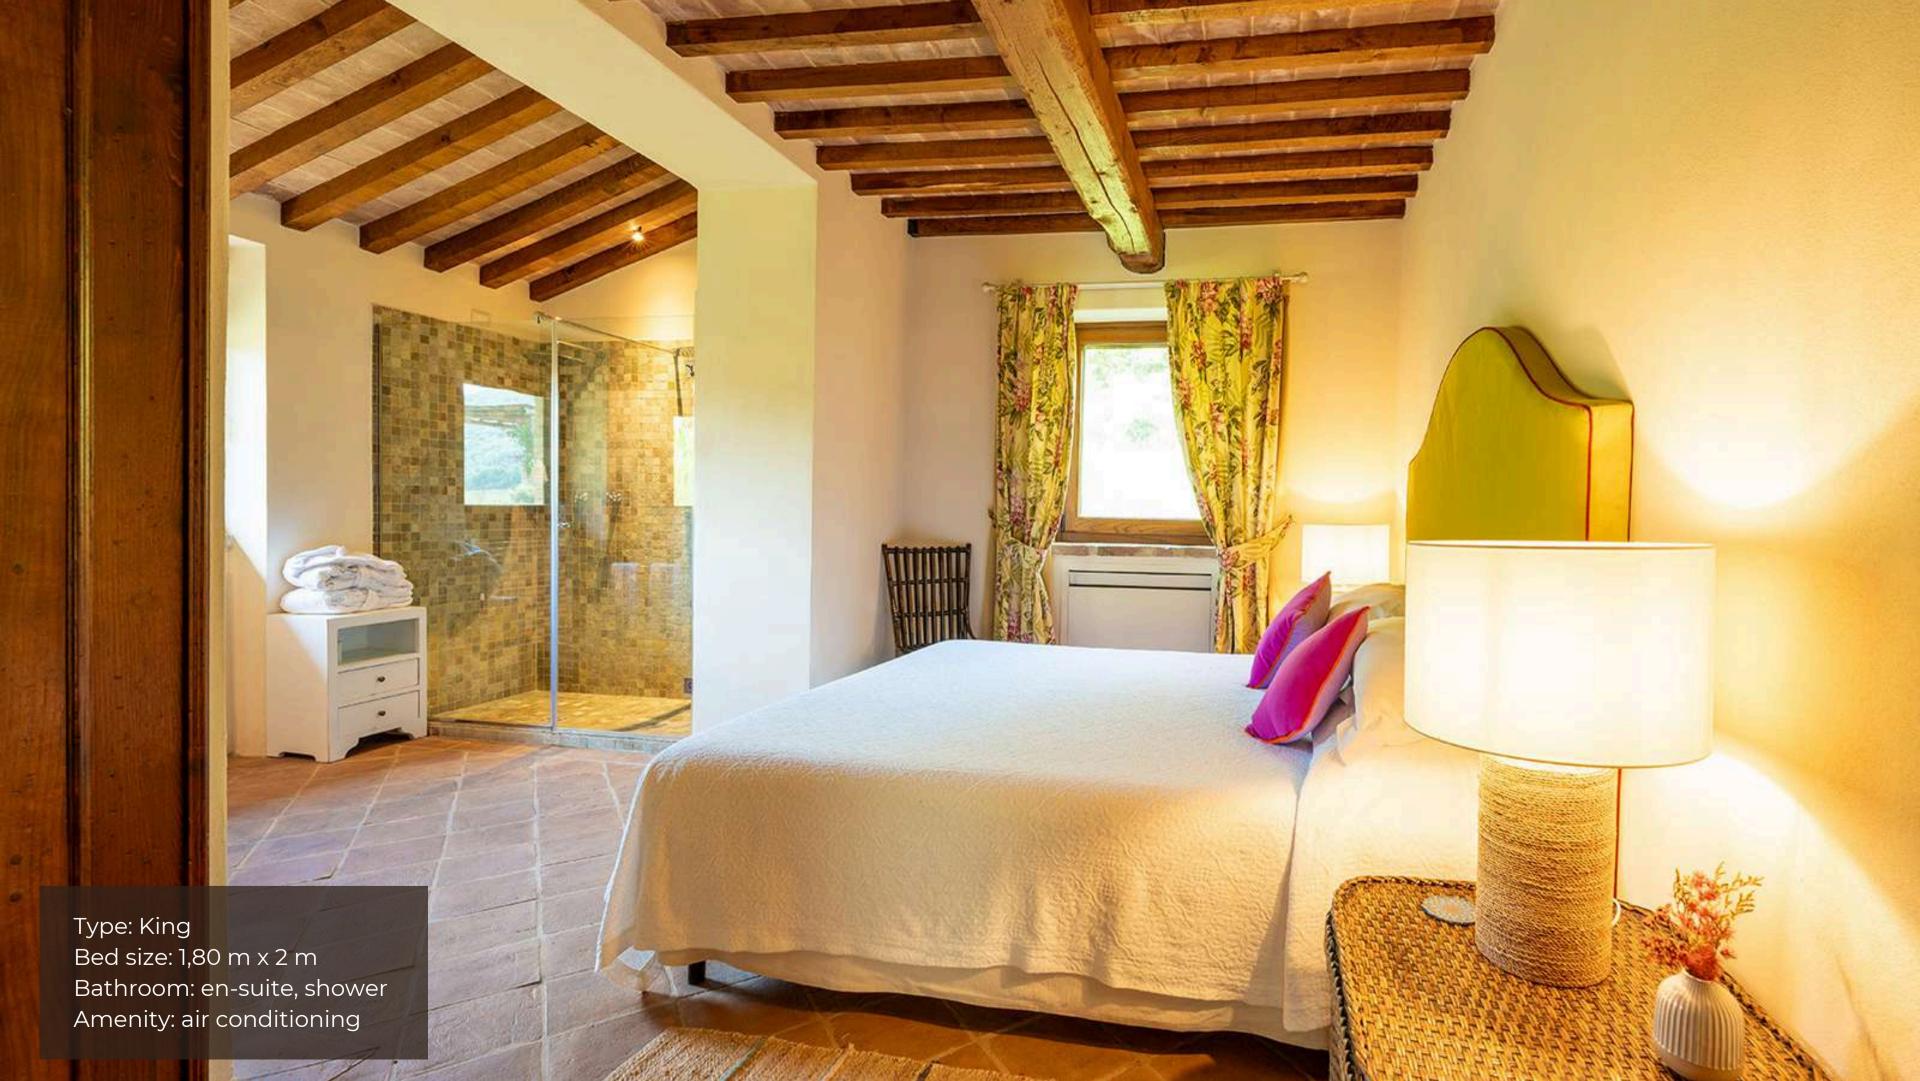

## FIRST FLOOR - MAIN UNIT

- Super king size bedroom with en-suite bathroom with exterior access
- Super king size bedroom with en-suite bathroom
- Double/twin bedroom with en-suite bathroom
- Twin bedroom with en-suite bathroom