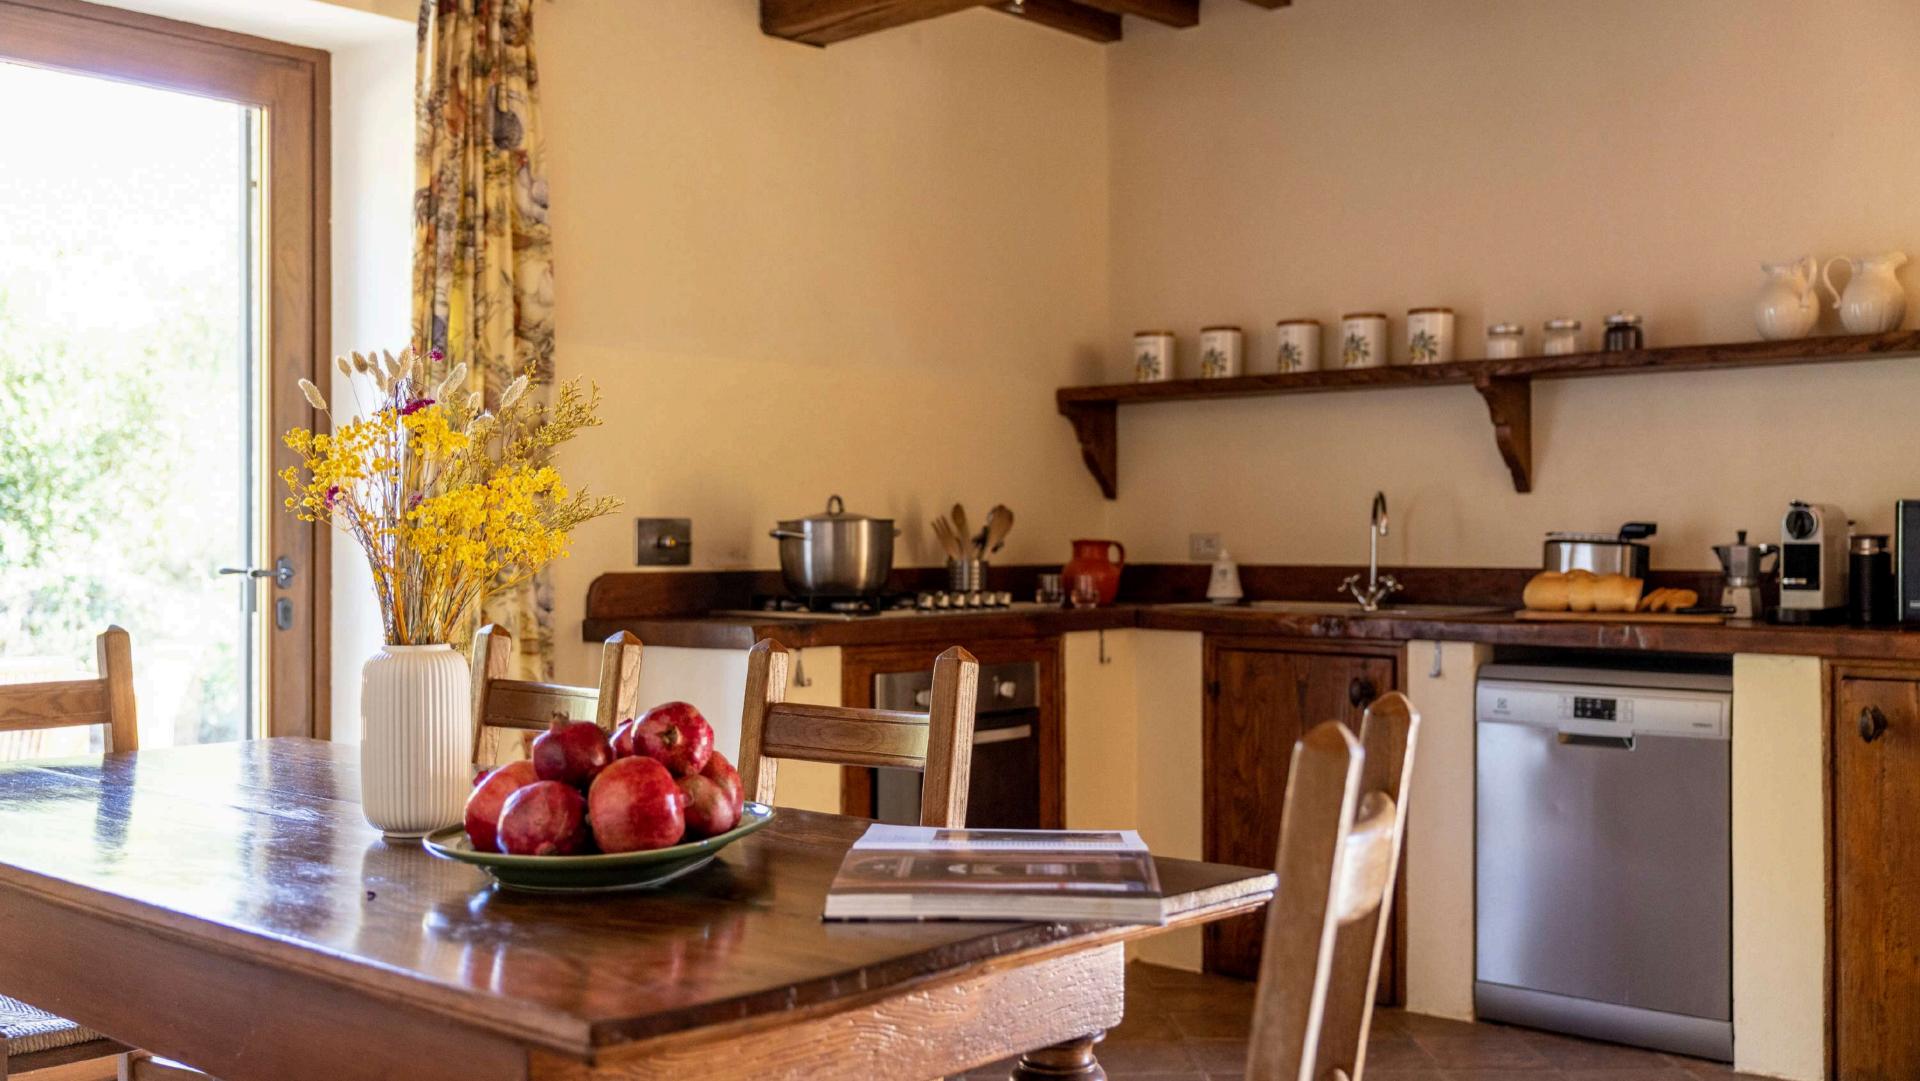

## GROUND/FIRST FLOOR - MAIN UNIT

- Sitting room with fireplace
- Dining room
- Kitchen
- Laundry room
- Service bathroom
- King size bedroom
  with en-suite bathroom