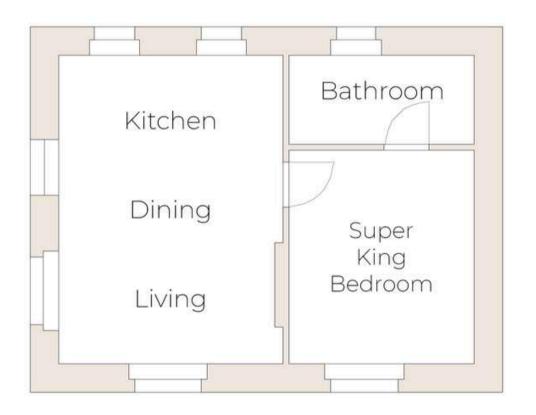

## GROUND FLOOR - COTTAGE

- Open space: living & dining room with kitchenette
- Super king size bedroom with en-suite bathroom