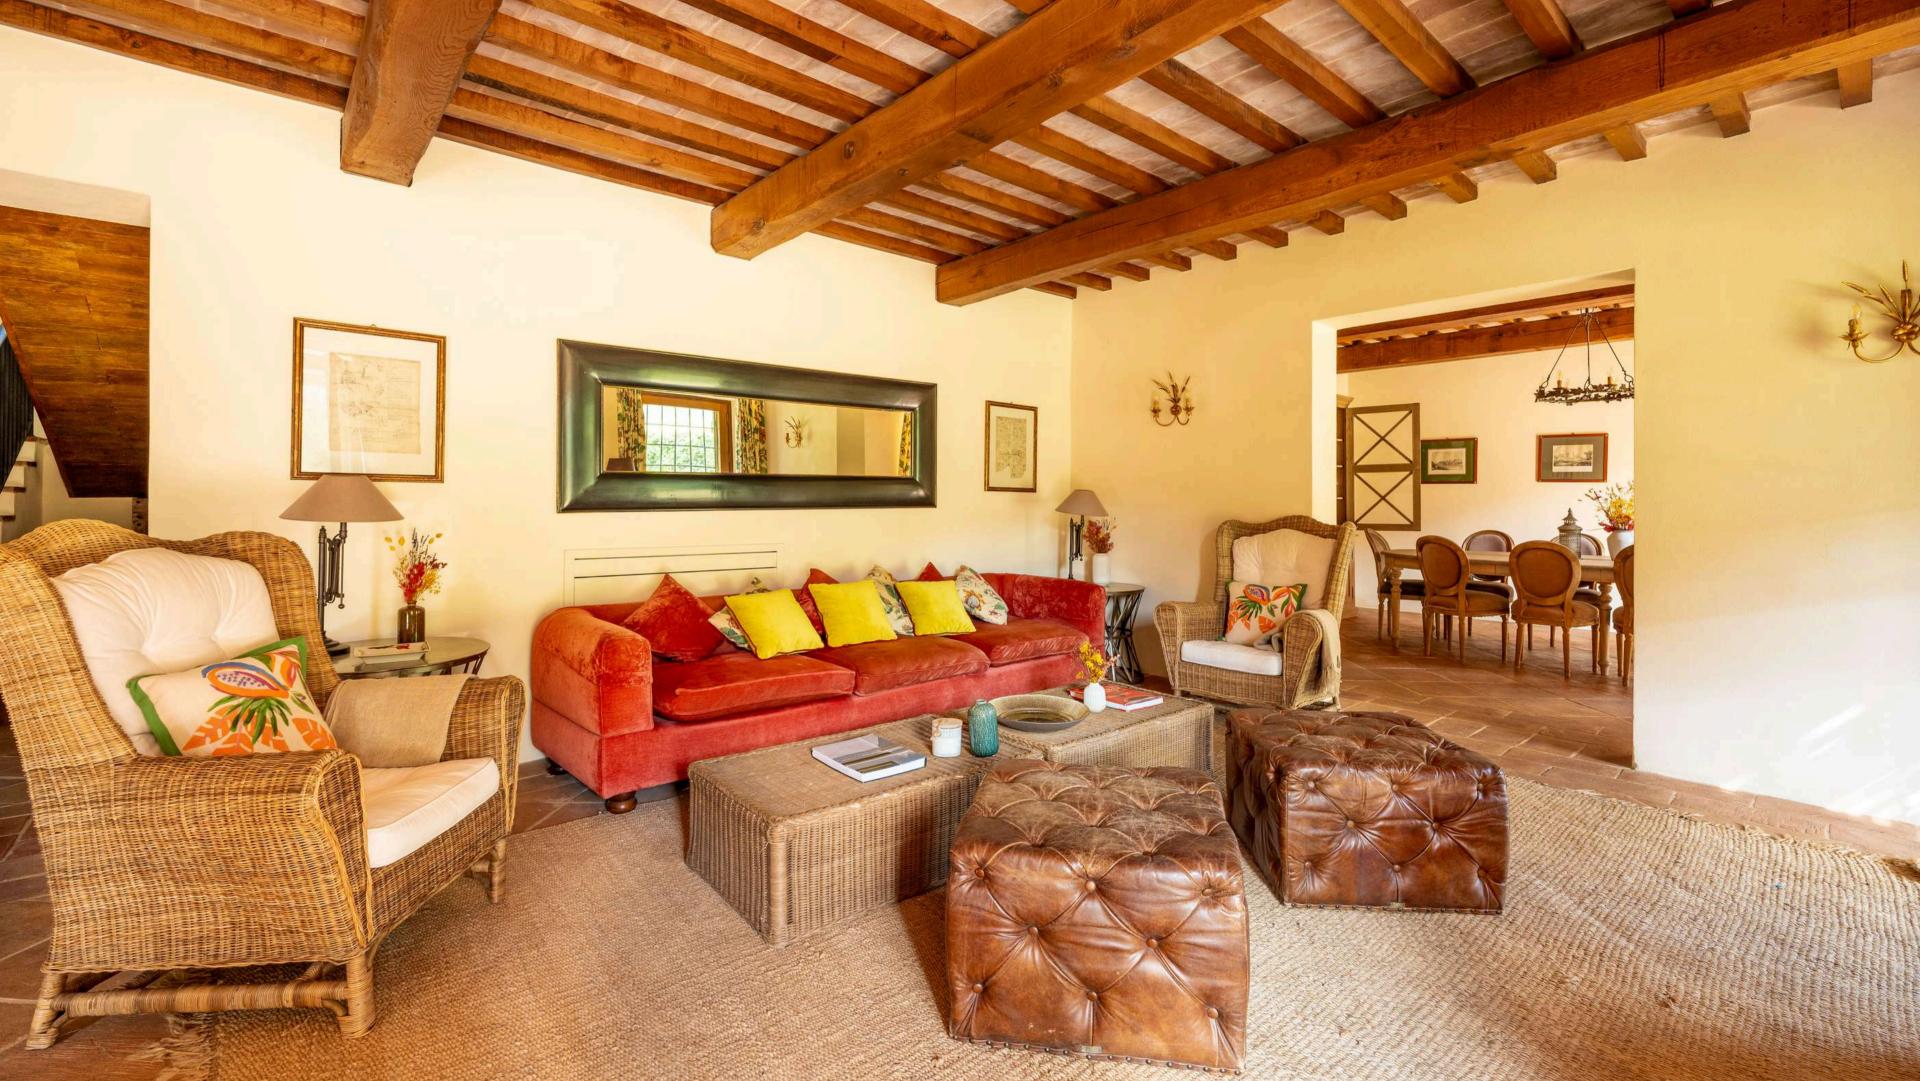

## GROUND/FIRST FLOOR - MAIN UNIT

- Sitting room with fireplace
- Dining room
- Kitchen
- Laundry room
- Service bathroom
- King size bedroom
  with en-suite bathroom