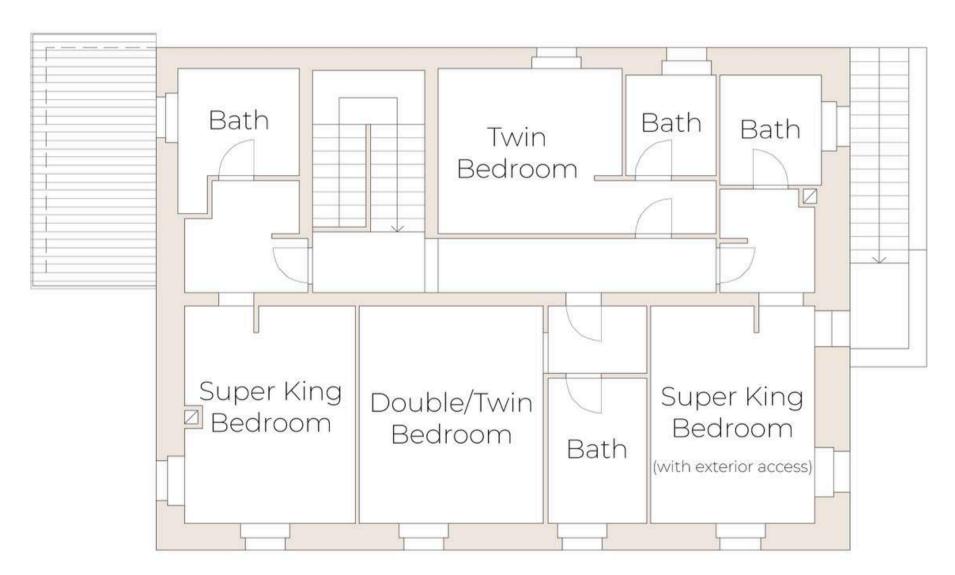

## FIRST FLOOR - MAIN UNIT

- Super king size bedroom with en-suite bathroom with exterior access
- Super king size bedroom with en-suite bathroom
- Double/twin bedroom with en-suite bathroom
- Twin bedroom with en-suite bathroom