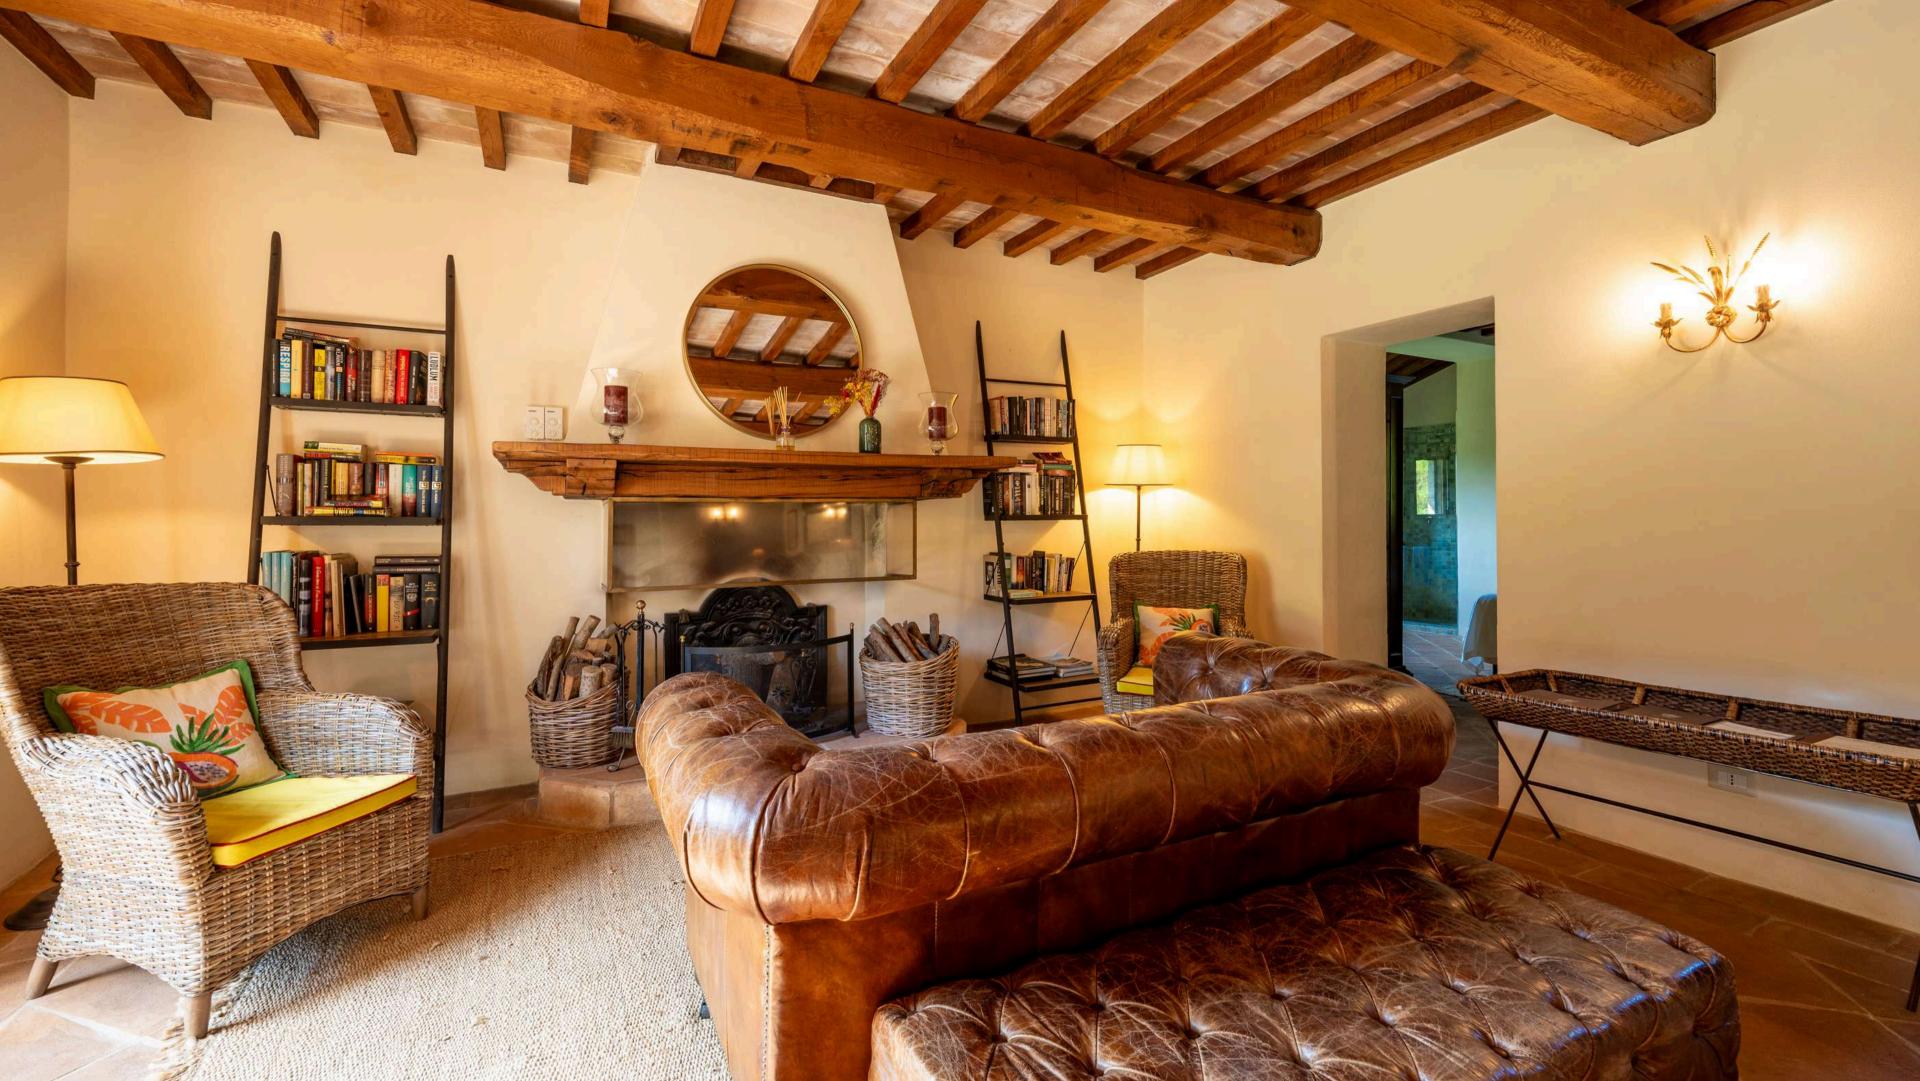

## GROUND/FIRST FLOOR - MAIN UNIT

- Sitting room with fireplace
- Dining room
- Kitchen
- Laundry room
- Service bathroom
- King size bedroom
  with en-suite bathroom