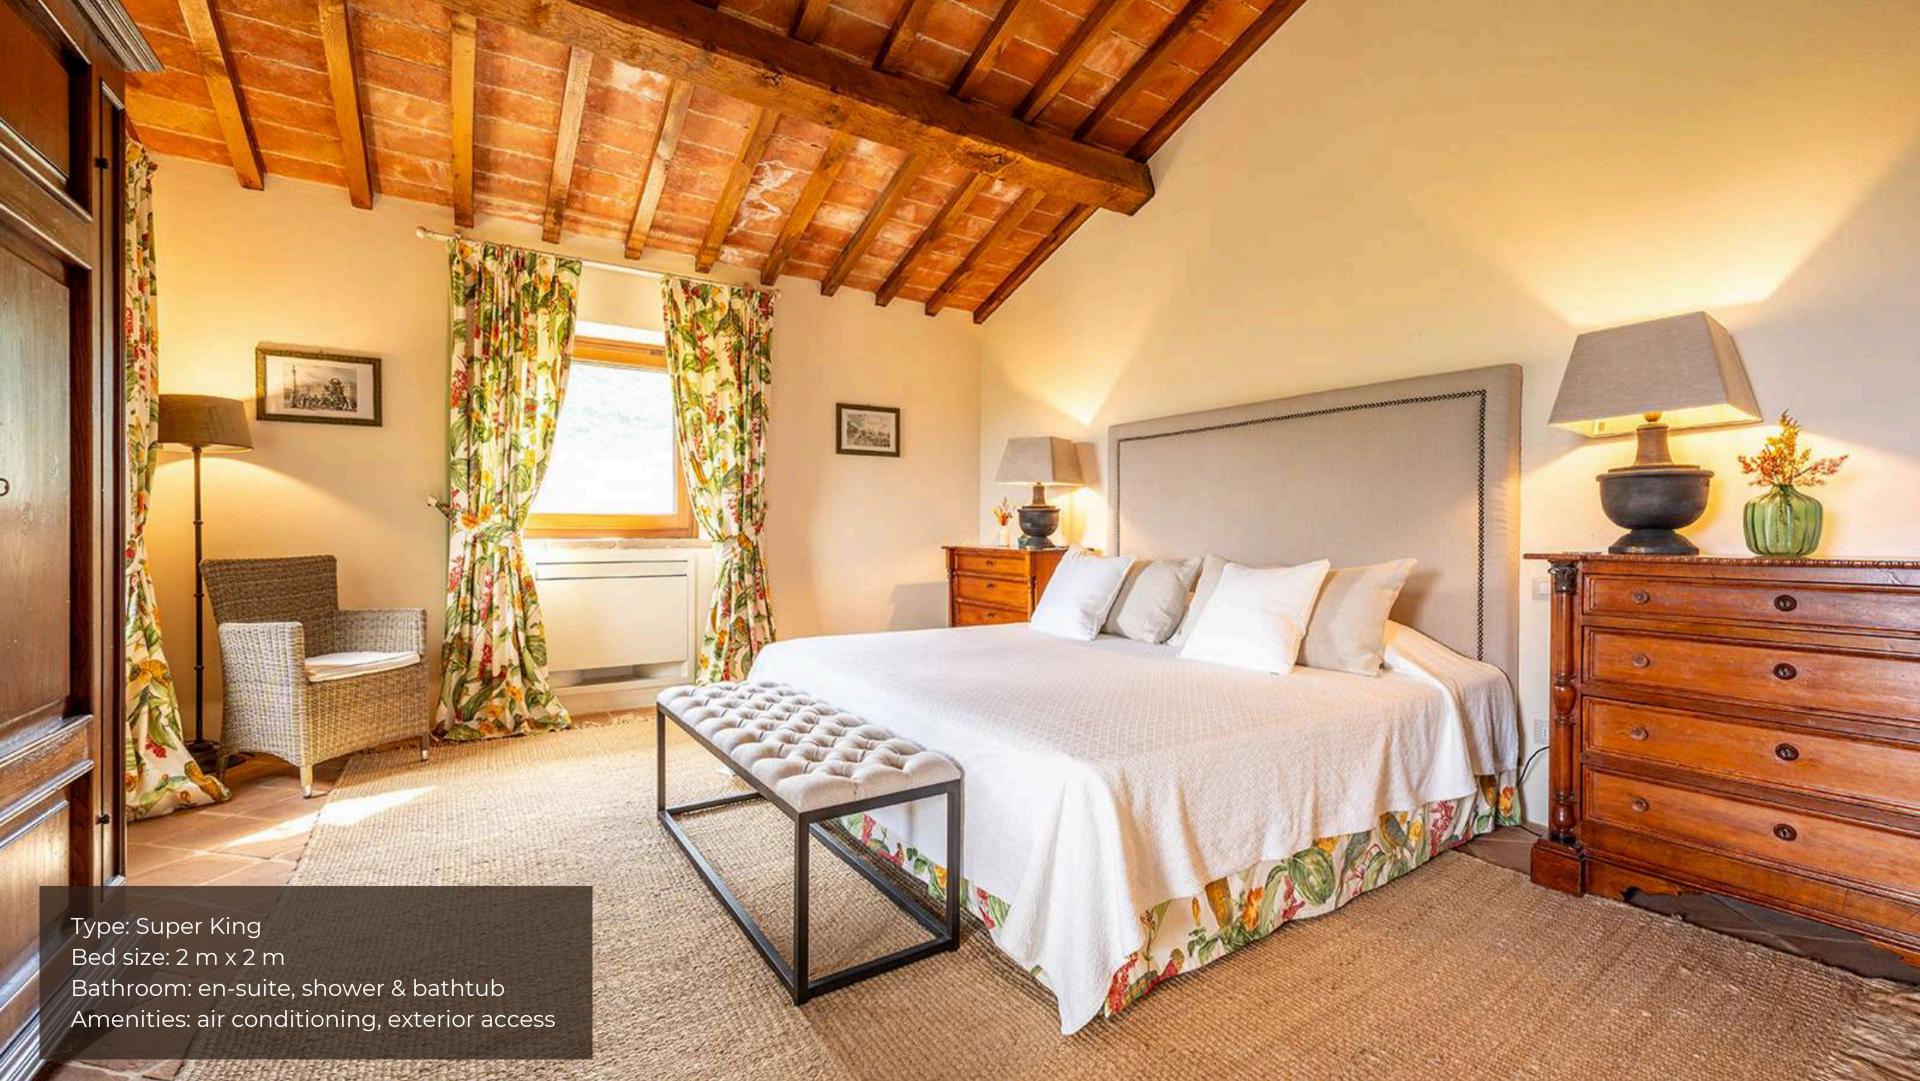

## FIRST FLOOR - MAIN UNIT

- Super king size bedroom with en-suite bathroom with exterior access
- Super king size bedroom with en-suite bathroom
- Double/twin bedroom with en-suite bathroom
- Twin bedroom with en-suite bathroom

## GROUND FLOOR - COTTAGE

- Open space: living & dining room with kitchenette
- Super king size bedroom with en-suite bathroom