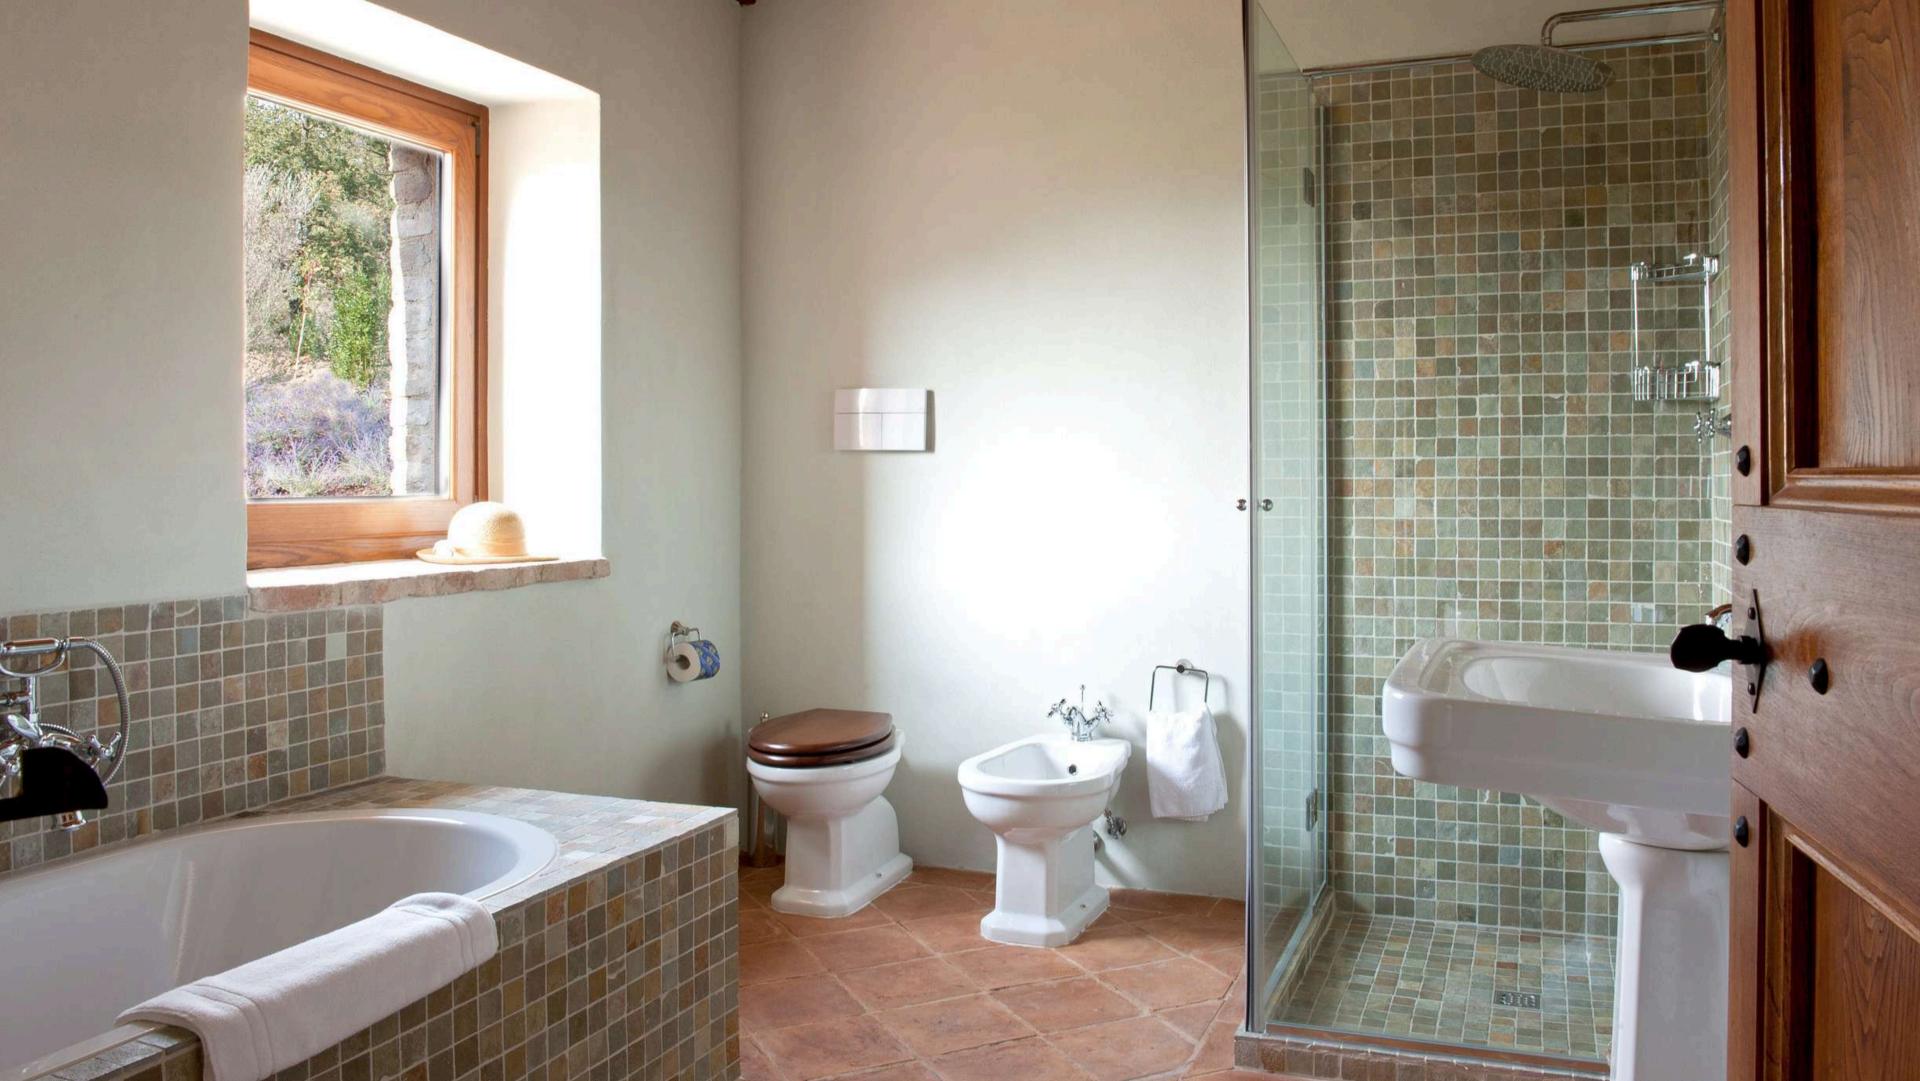

## FIRST FLOOR - MAIN UNIT

- Super king size bedroom with en-suite bathroom with exterior access
- Super king size bedroom with en-suite bathroom
- Double/twin bedroom with en-suite bathroom
- Twin bedroom with en-suite bathroom