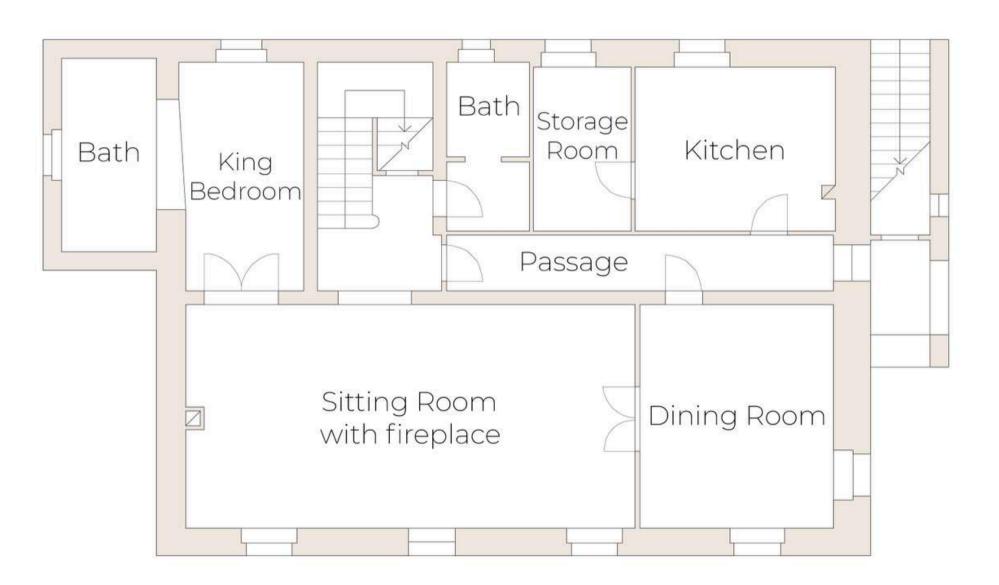

## GROUND/FIRST FLOOR - MAIN UNIT

- Sitting room with fireplace
- Dining room
- Kitchen
- Laundry room
- Service bathroom
- King size bedroom
  with en-suite bathroom