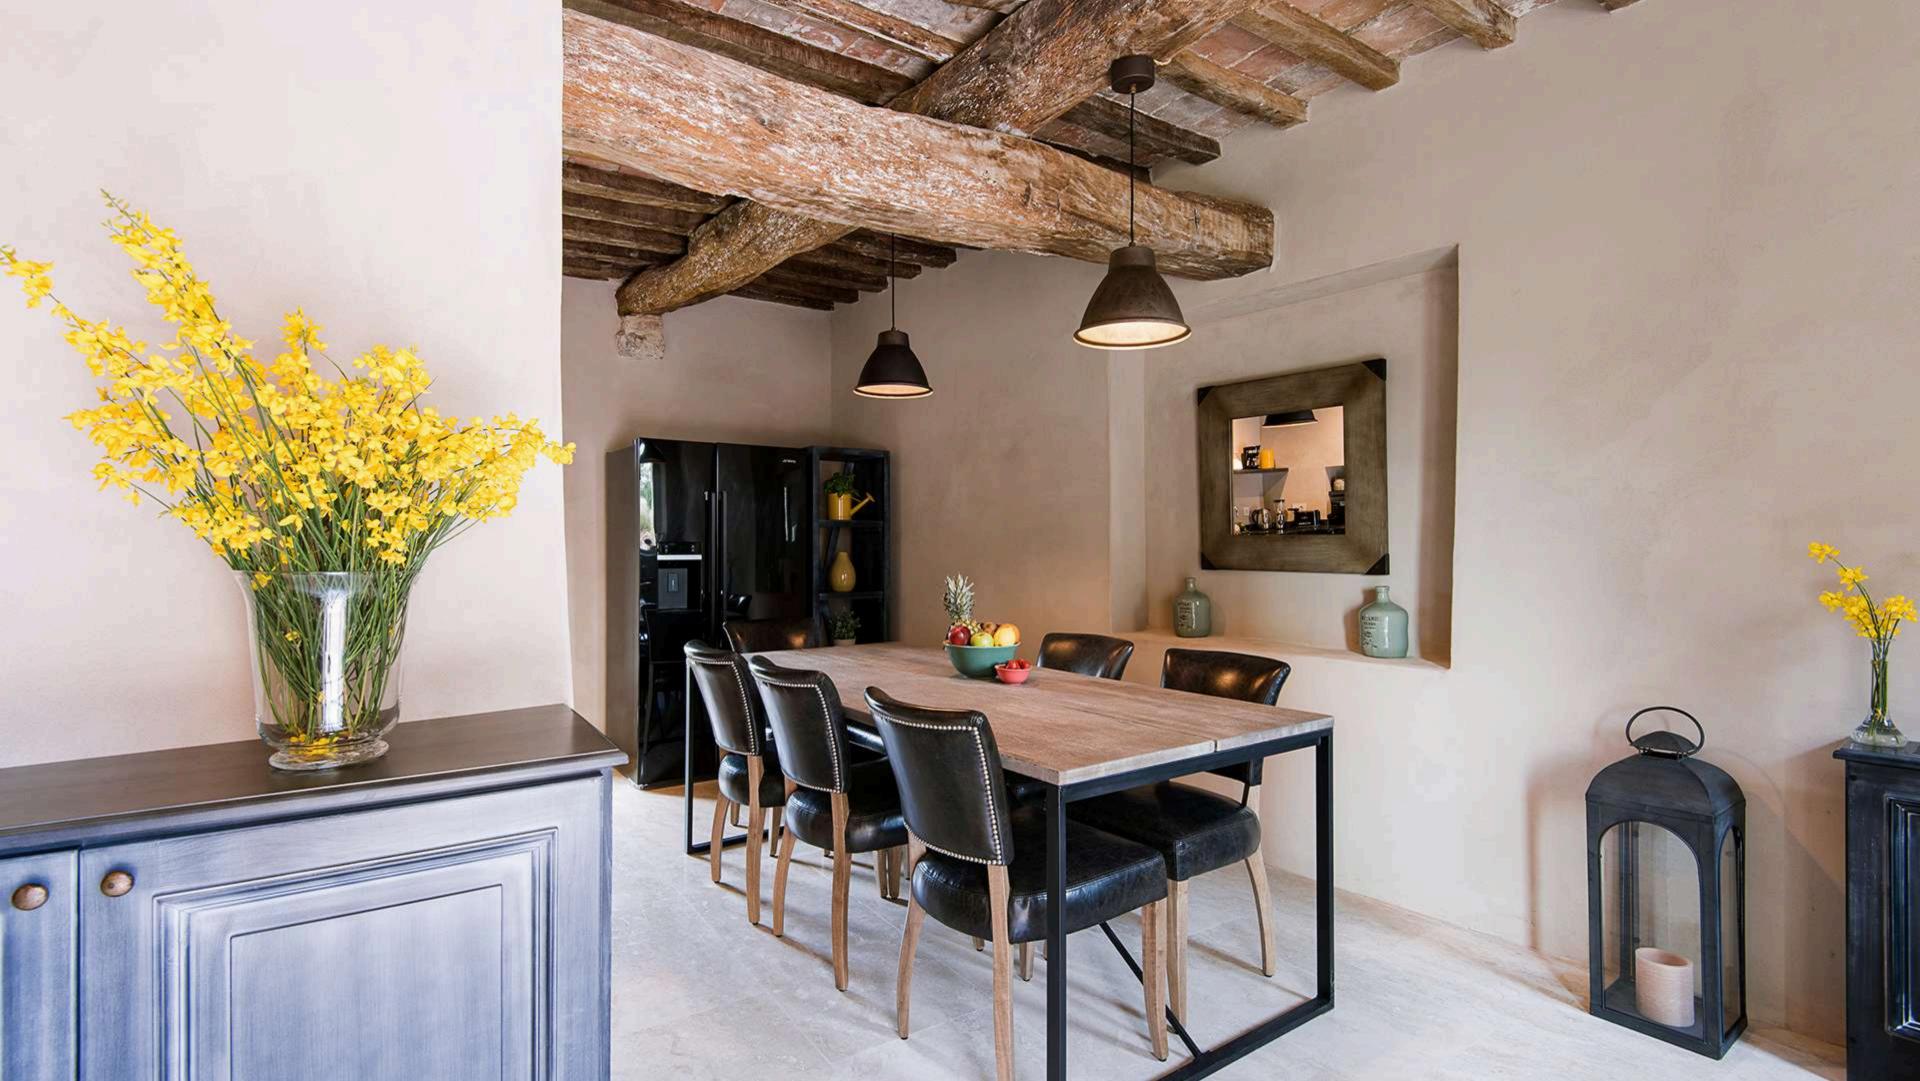

#### GROUND/FIRST FLOOR MAIN UNIT -

- Sitting room with fireplace
- Large open kitchen with dining room