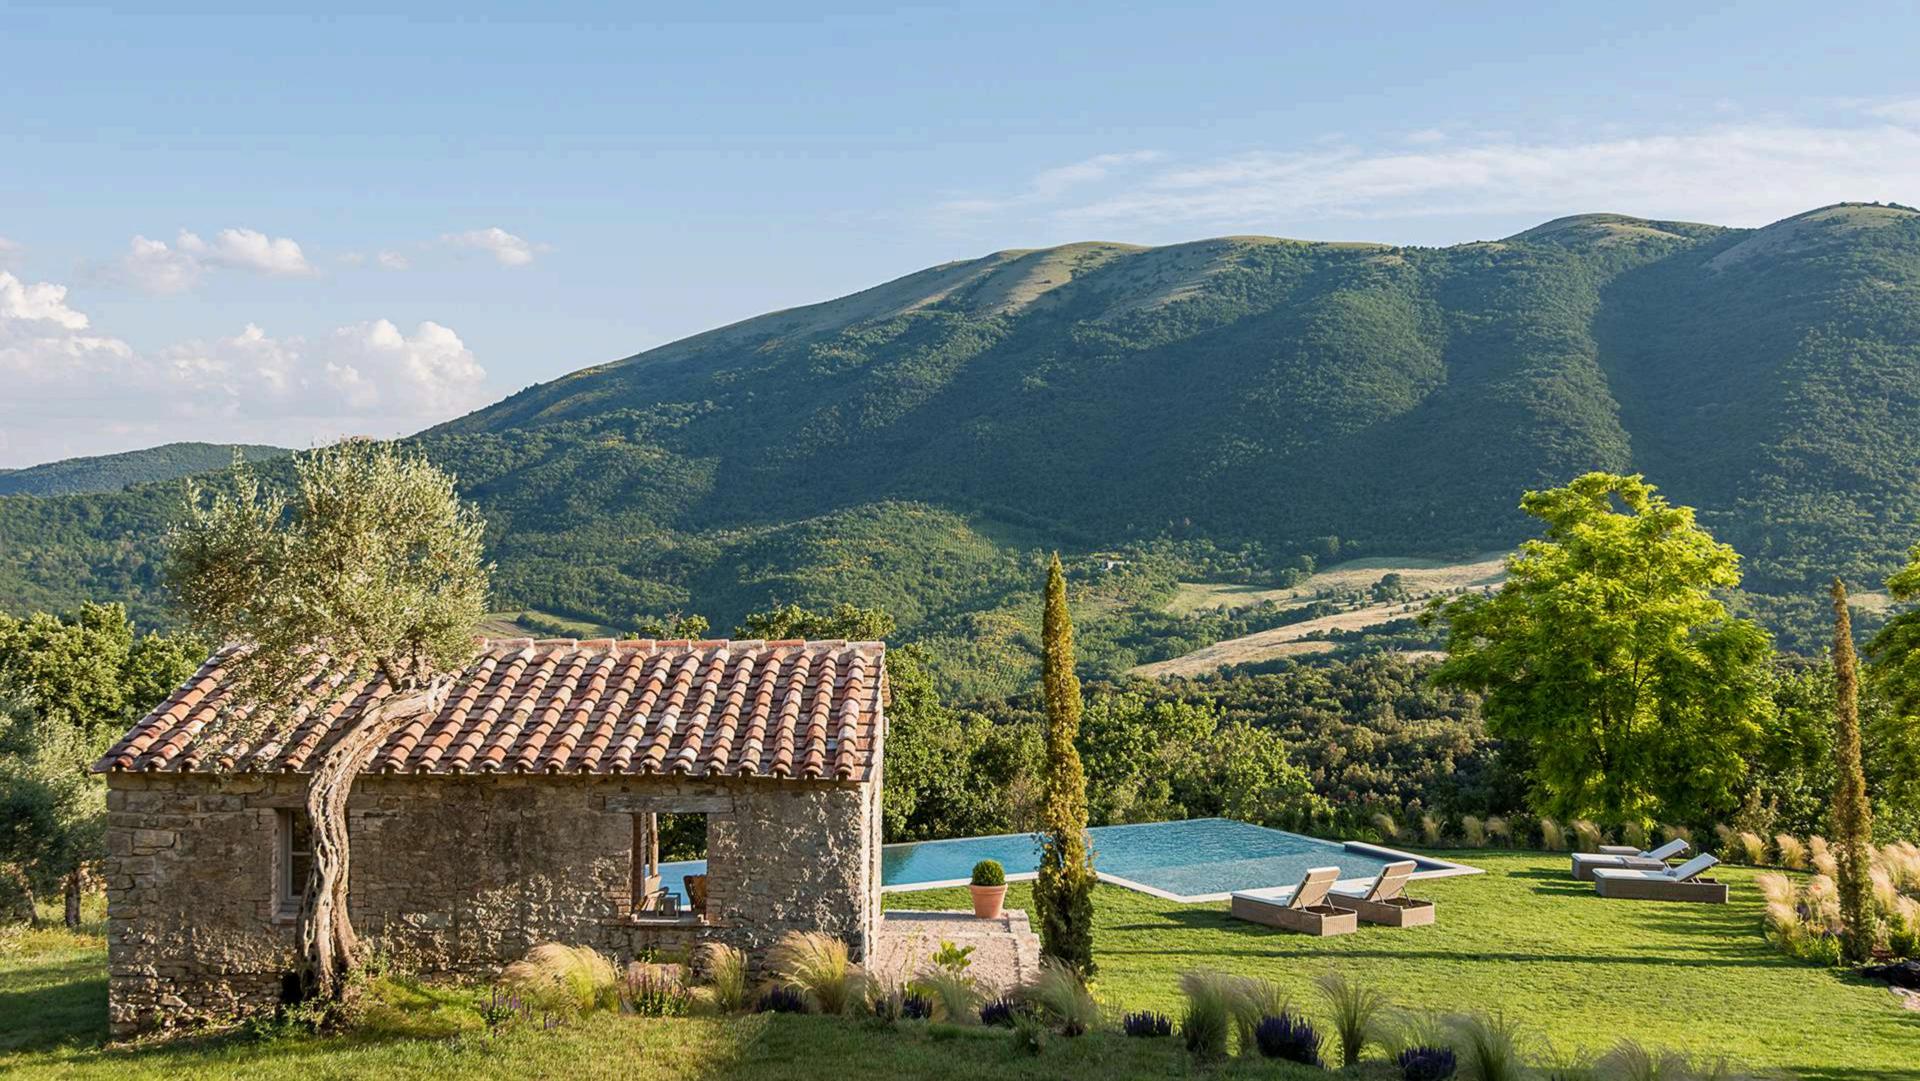

# TENUTA DI MURLO VILLA PENNA





















4 king-size bedrooms with en-suite bathrooms

Fully equipped kitchen

Air conditioning throughout the villa

Private swimming pool

💥 Heated outdoor jacuzzi

Barbeque

Sireplace

Pool cottage





#### GROUND/FIRST FLOOR MAIN UNIT -

- Sitting room with fireplace
- Large open kitchen with dining room













## SECOND FLOOR

#### MAIN UNIT

- Super king size bedroom with en-suite bathroom
- Super king size bedroom with en-suite bathroom (few steps to second floor)



FIRST & SECOND FLOOR

Type: Super King Bed size: 2 m x 2 m Bathroom: en-suite, shower Amenity: air conditioning 0





Type: Super King Bed size: 2 m x 2 m Bathroom: en-suite, shower Amenity: air conditioning

F



1588

\*\*

7

())

#### GROUND FLOOR - GUEST HOUSE

• Super king size bedroom with en-suite