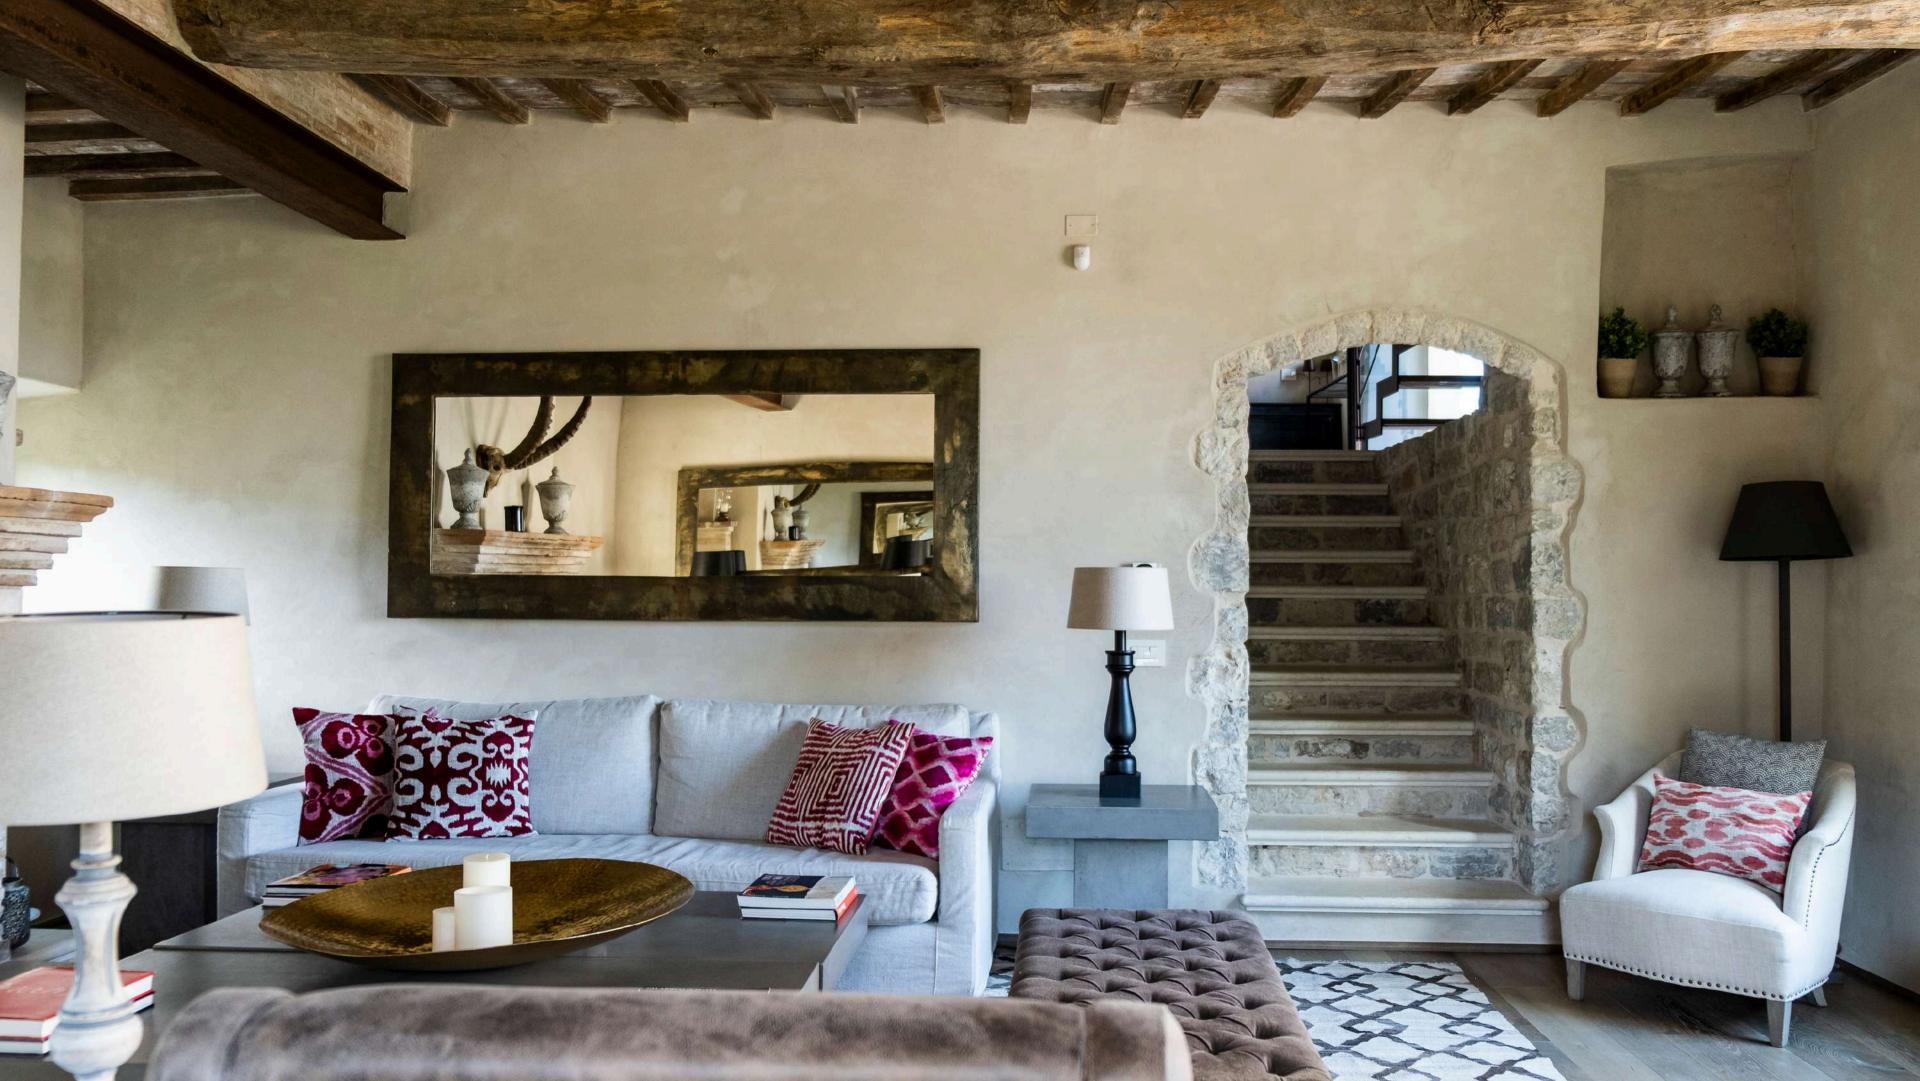

#### GROUND/FIRST FLOOR MAIN UNIT -

- Sitting room with fireplace
- Large open kitchen with dining room