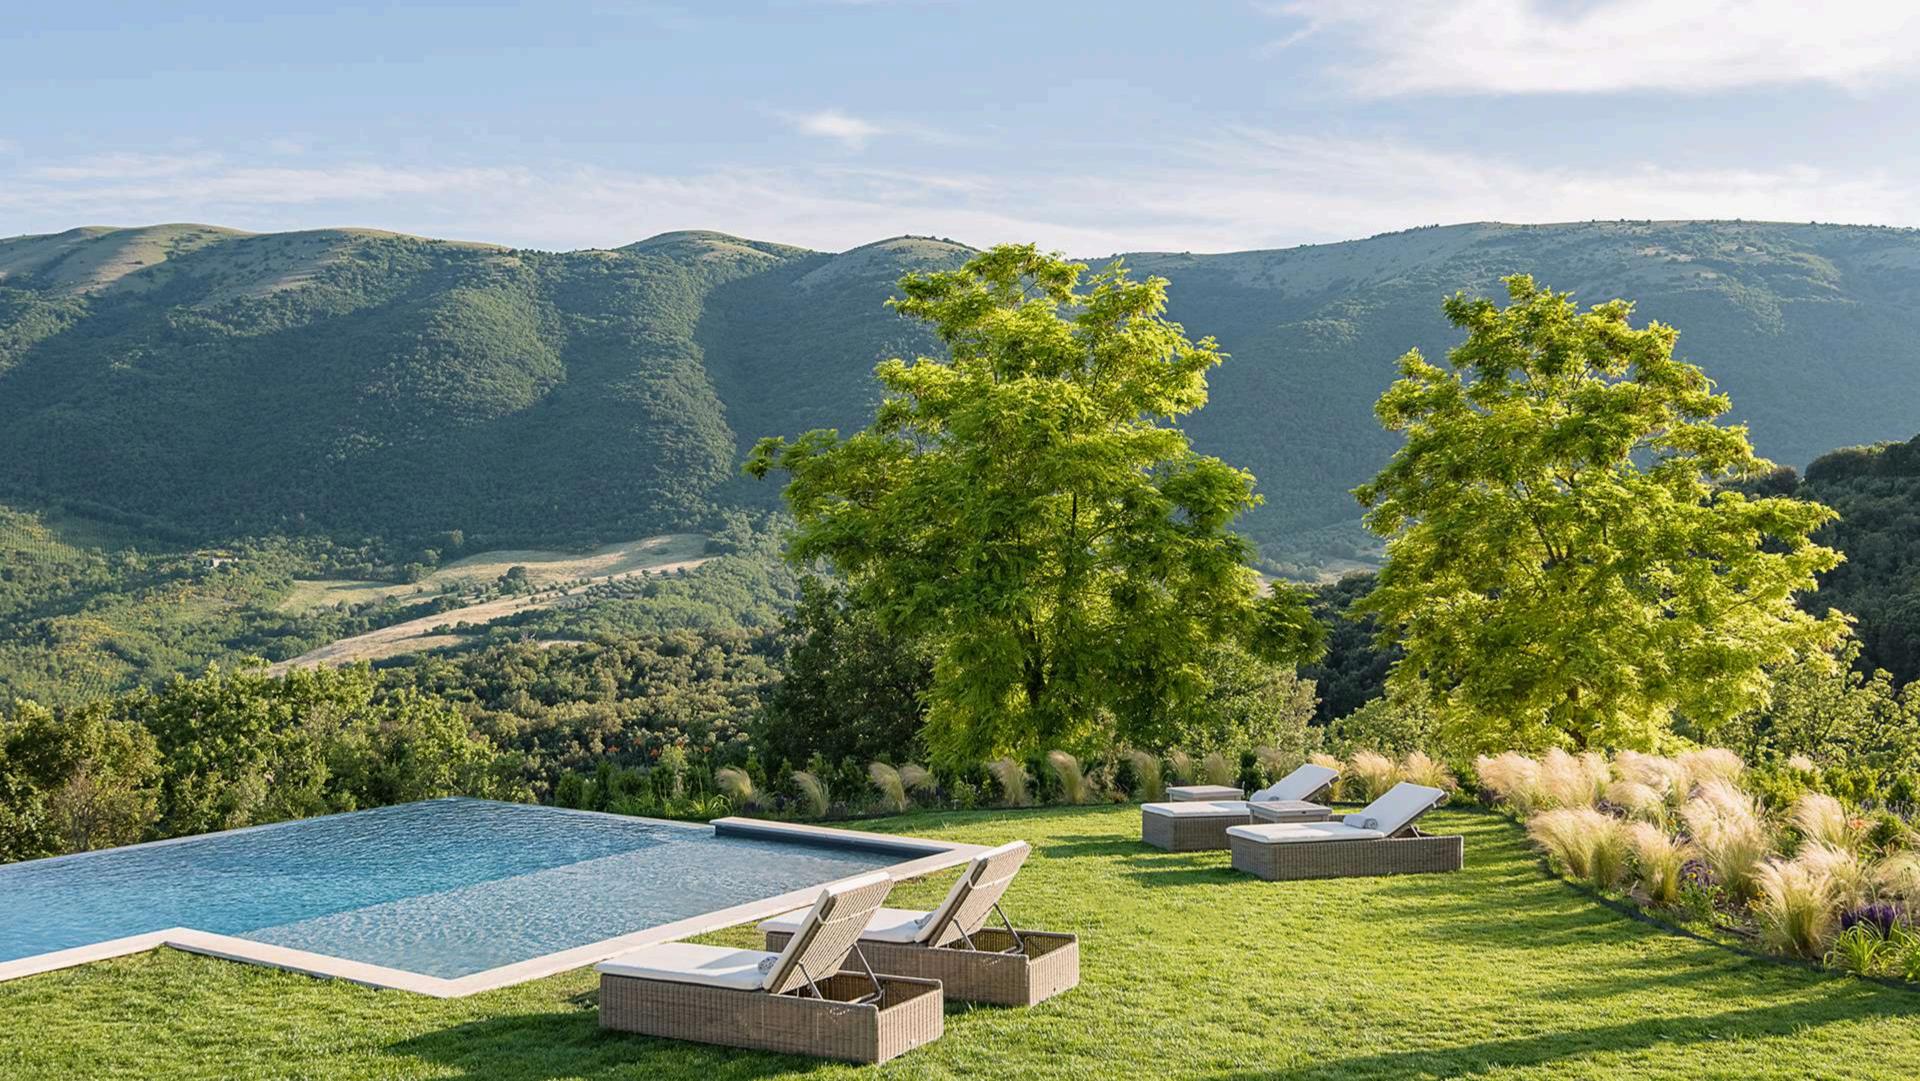

# TENUTA DI MURLO VILLA PENNA

4 king-size bedrooms with en-suite bathrooms

Fully equipped kitchen

Air conditioning throughout the villa

Private swimming pool

💥 Heated outdoor jacuzzi

Barbeque

Sireplace