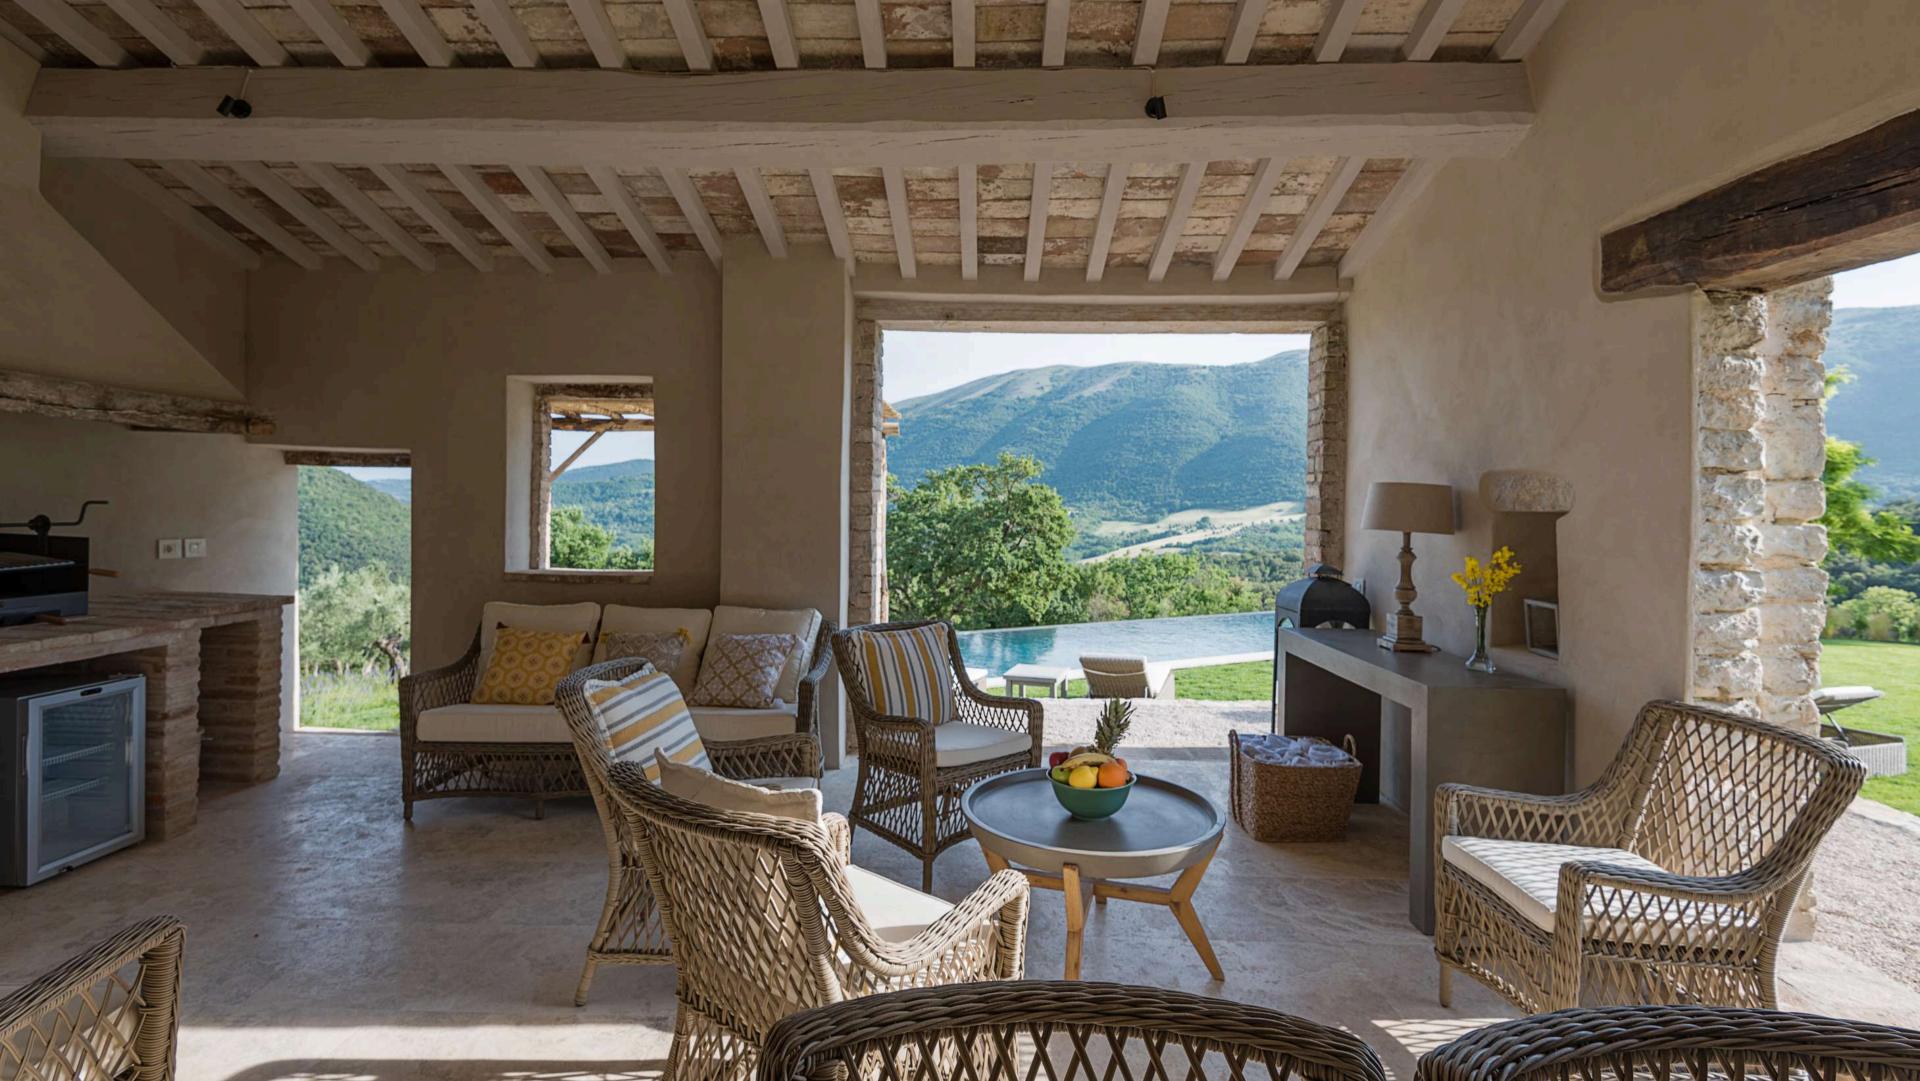

#### GROUND/FIRST FLOOR MAIN UNIT -

- Sitting room with fireplace
- Large open kitchen with dining room