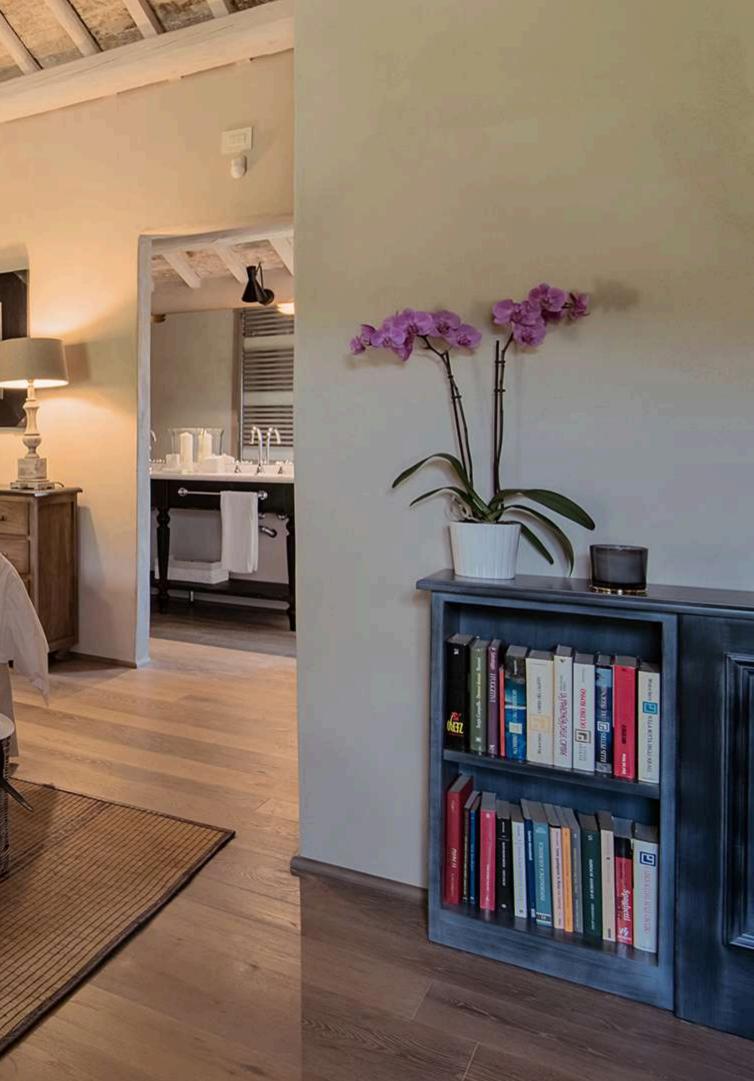

#### MAIN UNIT

- Super king size bedroom with en-suite bathroom
- Super king size bedroom with en-suite bathroom (few steps to second floor)

FIRST & SECOND FLOOR

Type: Super King Bed size: 2 m x 2 m Bathroom: en-suite, shower Amenity: air conditioning 0

Type: Super King Bed size: 2 m x 2 m Bathroom: en-suite, shower Amenity: air conditioning

F

1588

\*\*

7

())

# Type: Super King

Bed size: 2 m x 2 m Bathroom: en-suite, shower Amenities: air conditioning, exterior access