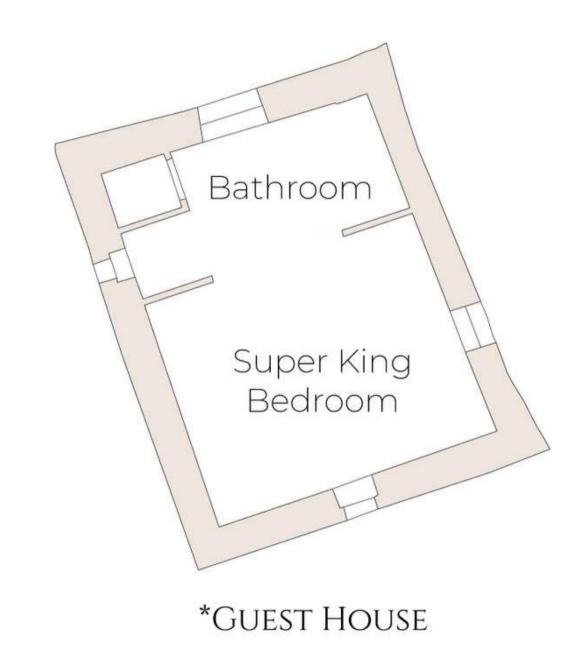

#### GROUND FLOOR - GUEST HOUSE

• Super king size bedroom with en-suite bathroom

# Type: Super King

Bed size: 2 m x 2 m Bathroom: en-suite, shower Amenities: air conditioning, exterior access