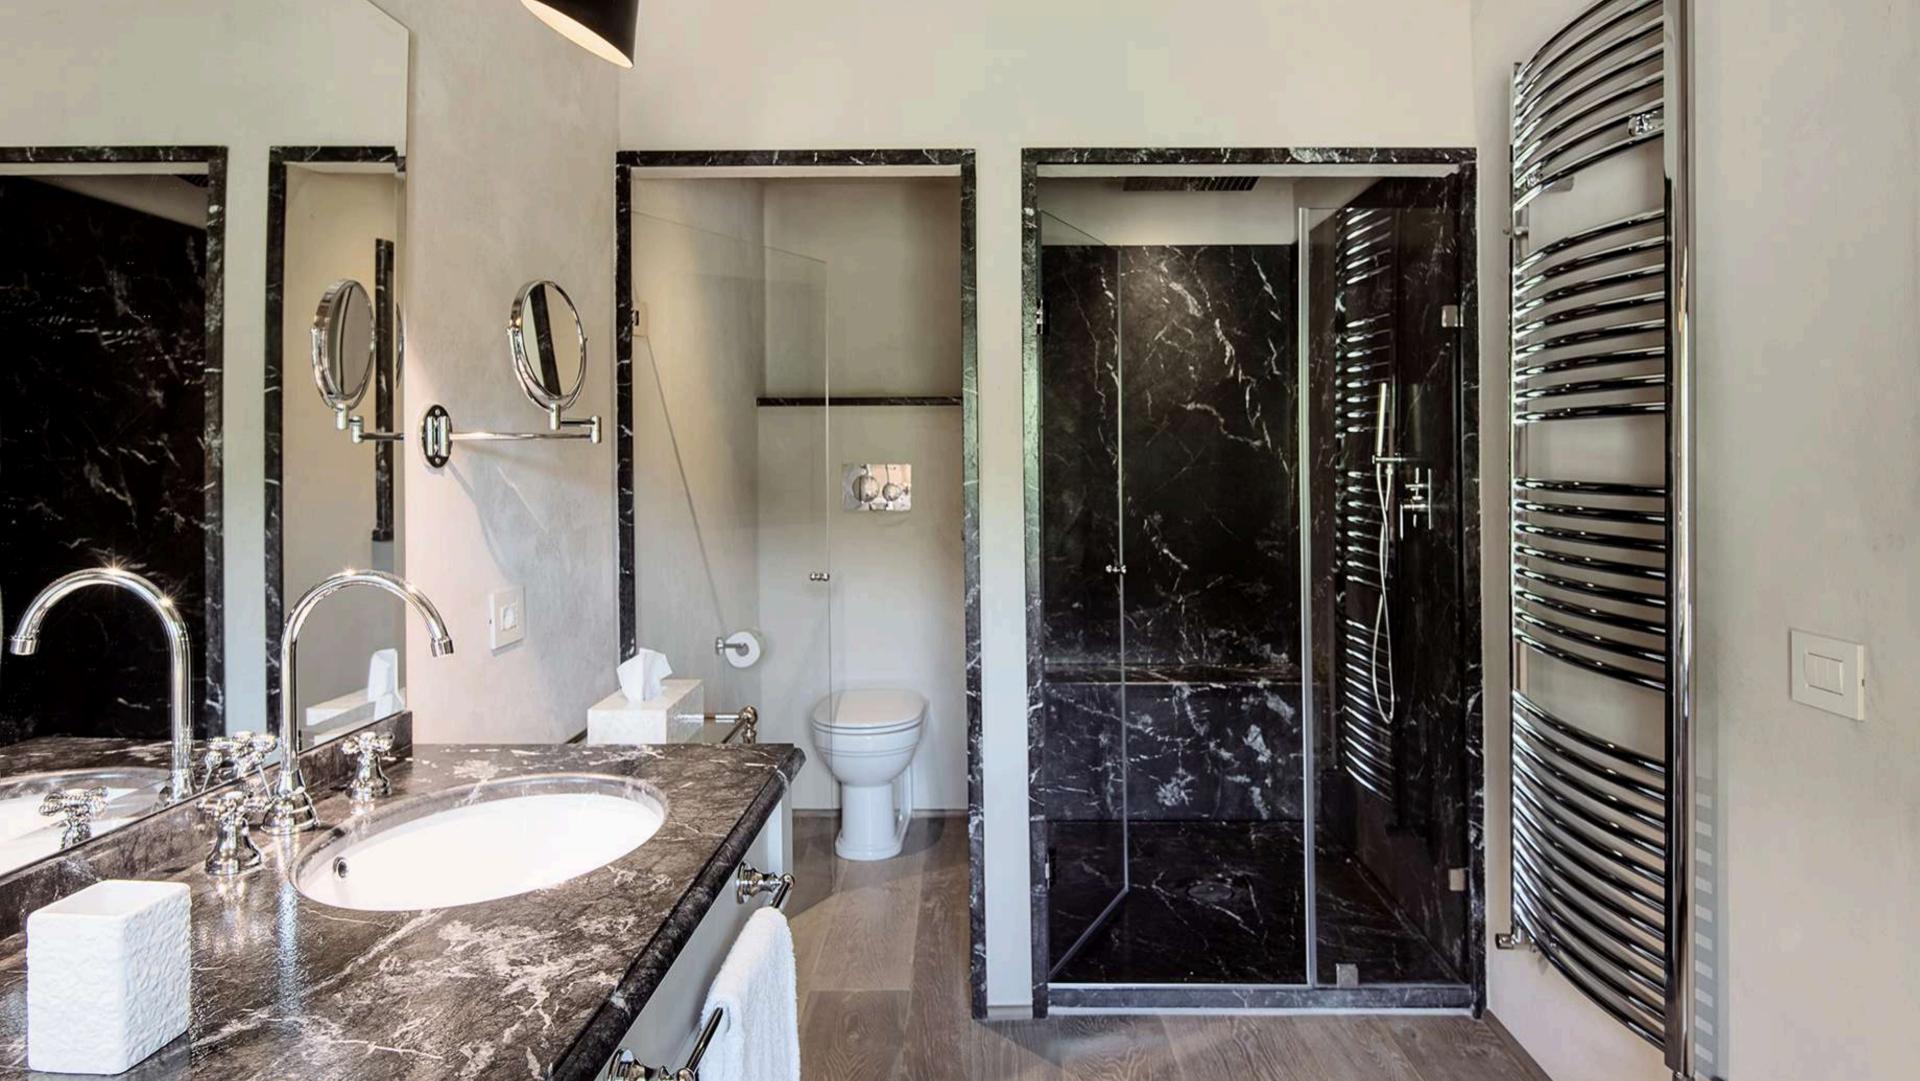

#### MAIN UNIT

- Super king size bedroom with en-suite bathroom
- Super king size bedroom with en-suite bathroom (few steps to second floor)

FIRST & SECOND FLOOR

Type: Super King Bed size: 2 m x 2 m Bathroom: en-suite, shower Amenity: air conditioning 0

Type: Super King Bed size: 2 m x 2 m Bathroom: en-suite, shower Amenity: air conditioning

F

1588

\*\*

7

())

# Type: Super King

Bed size: 2 m x 2 m Bathroom: en-suite, shower Amenities: air conditioning, exterior access