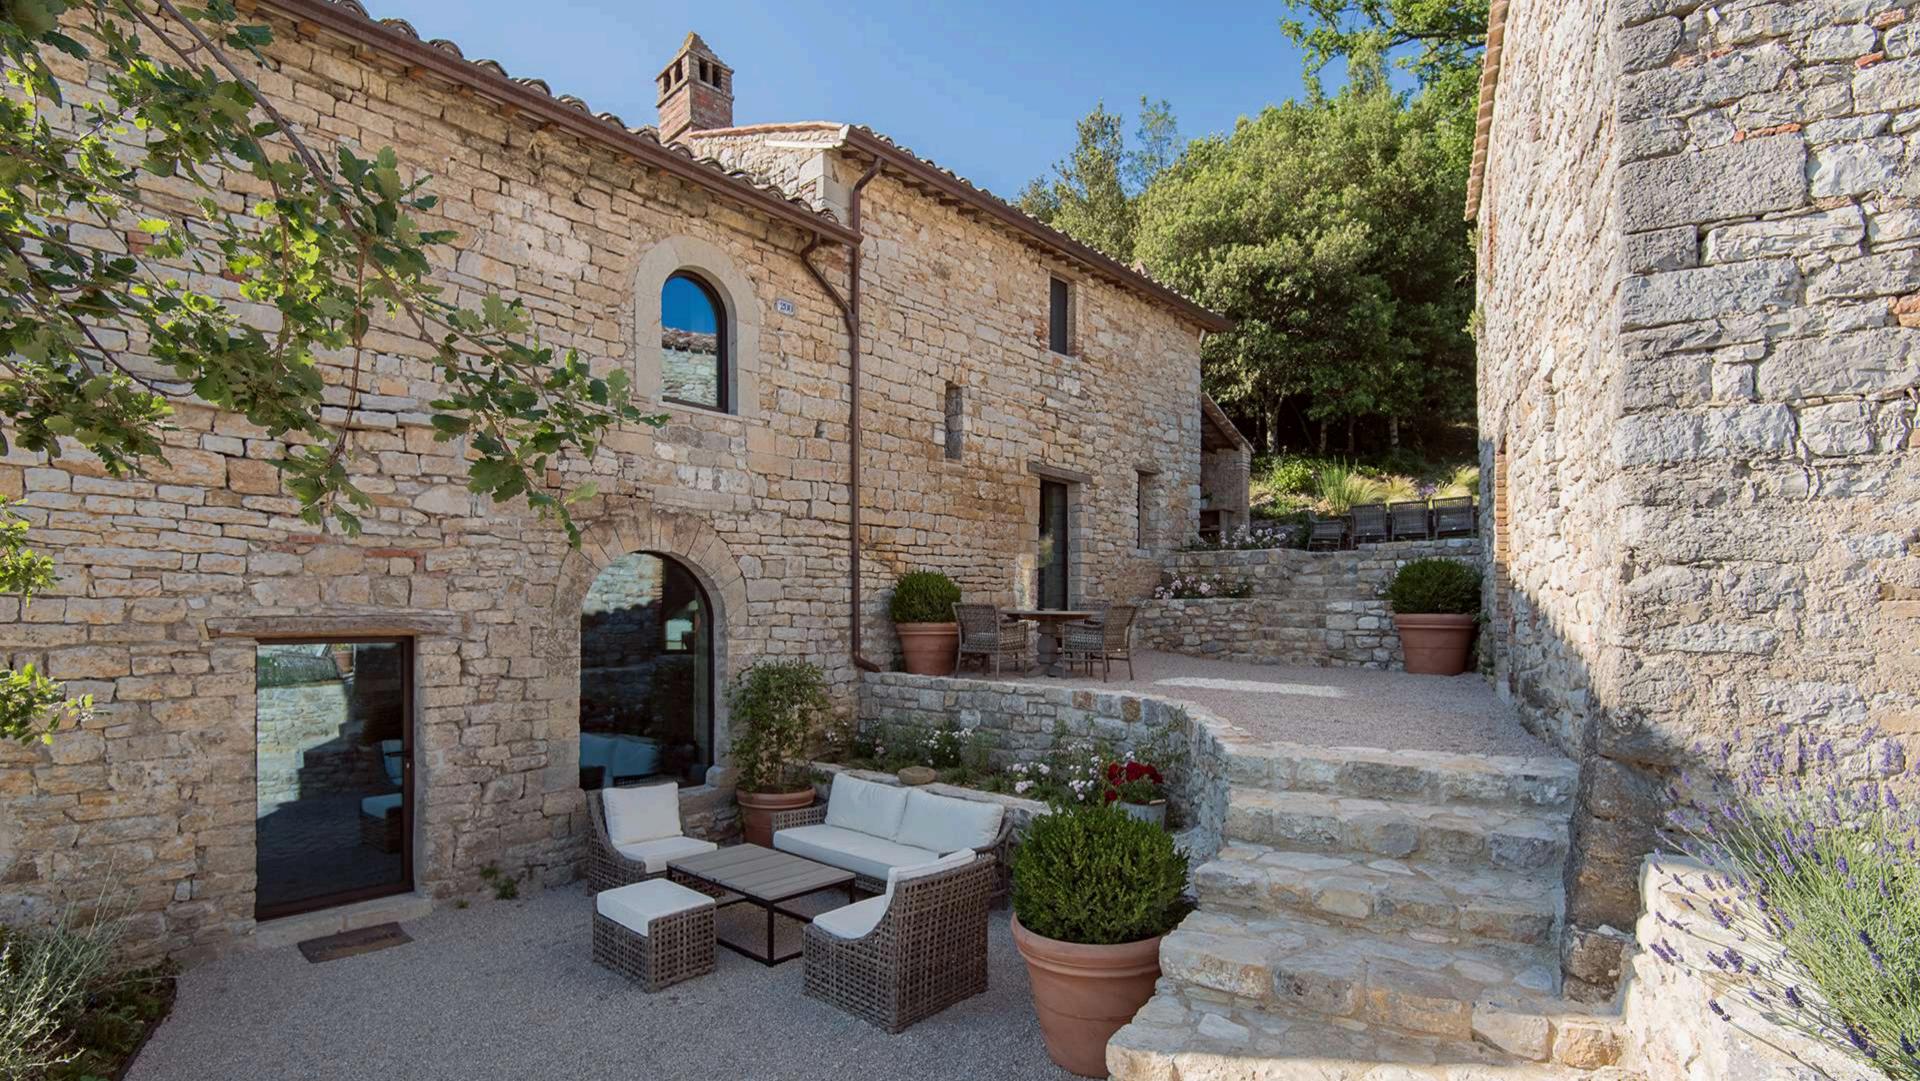

# TENUTA DI MURLO VILLA PENNA

4 king-size bedrooms with en-suite bathrooms

Fully equipped kitchen

Air conditioning throughout the villa

Private swimming pool

💥 Heated outdoor jacuzzi

Barbeque

Sireplace

#### GROUND/FIRST FLOOR MAIN UNIT -

- Sitting room with fireplace
- Large open kitchen with dining room