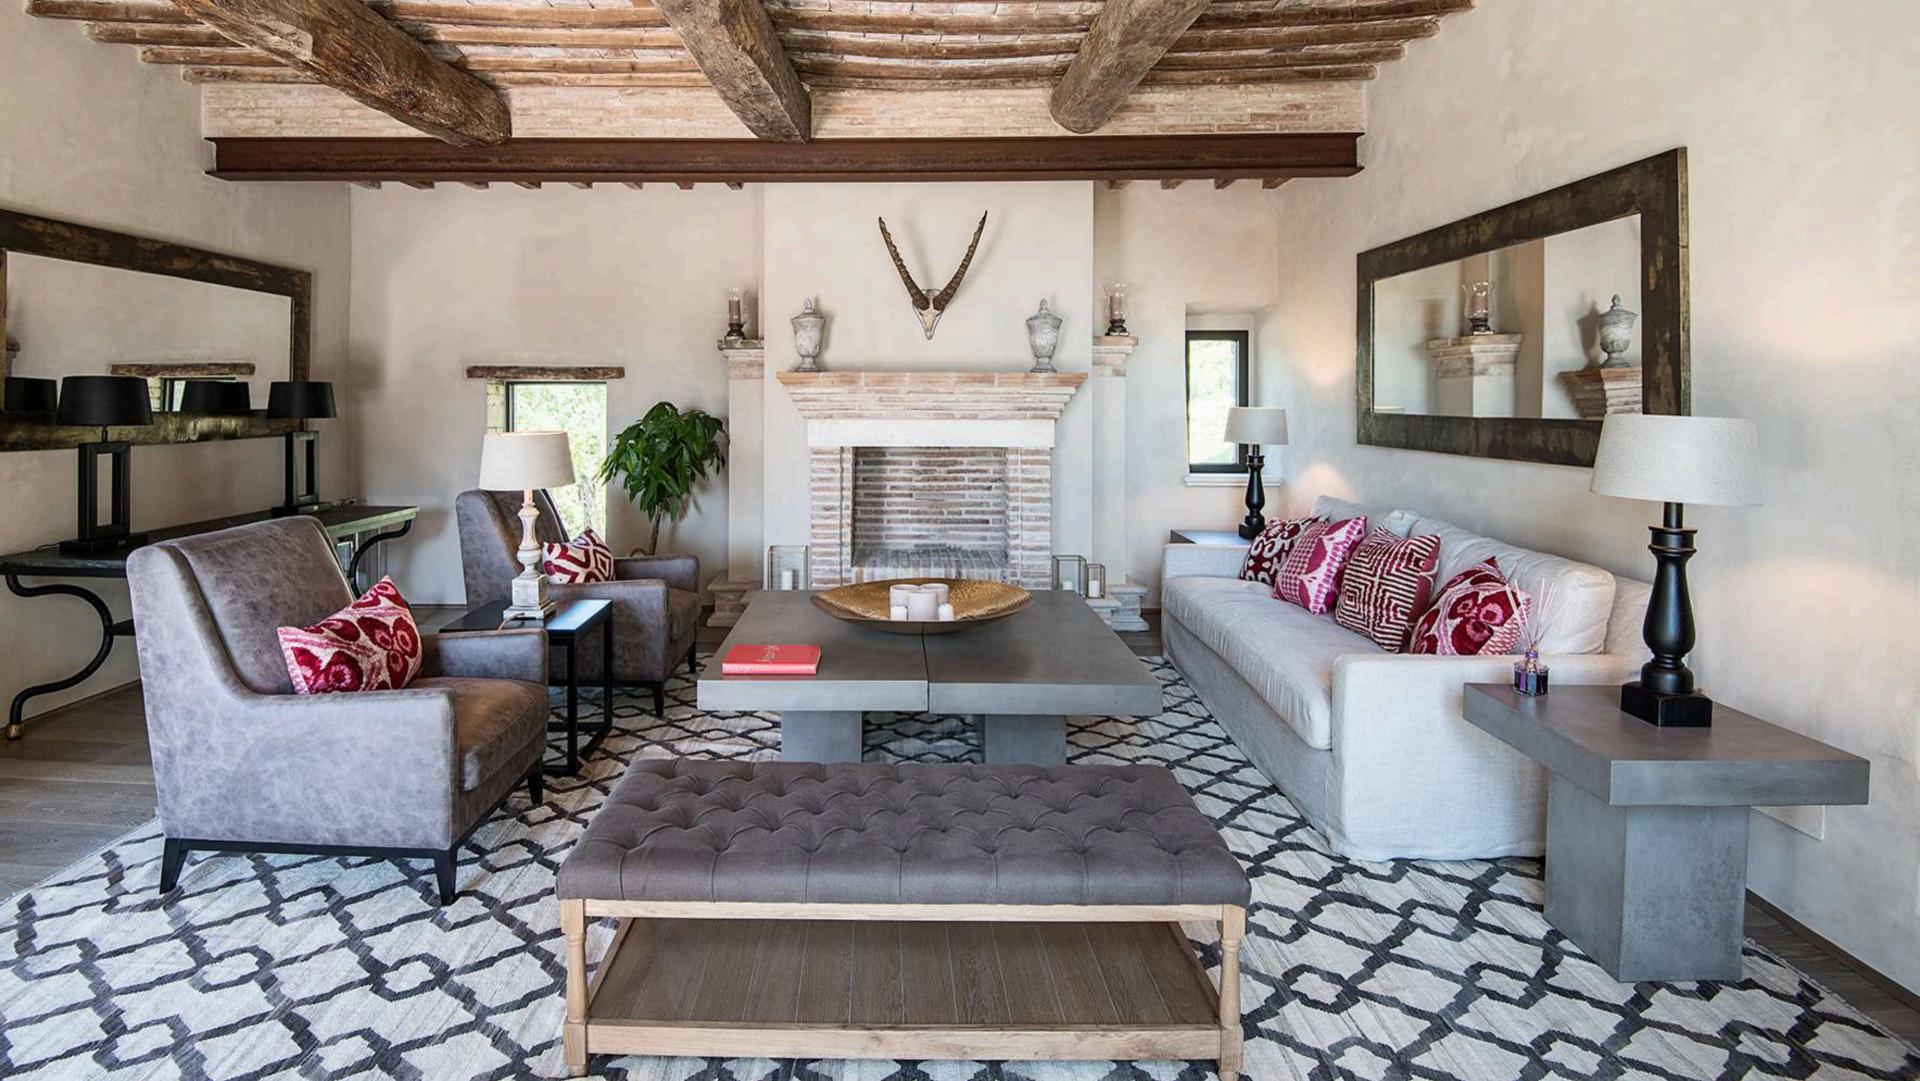

#### GROUND/FIRST FLOOR MAIN UNIT -

- Sitting room with fireplace
- Large open kitchen with dining room