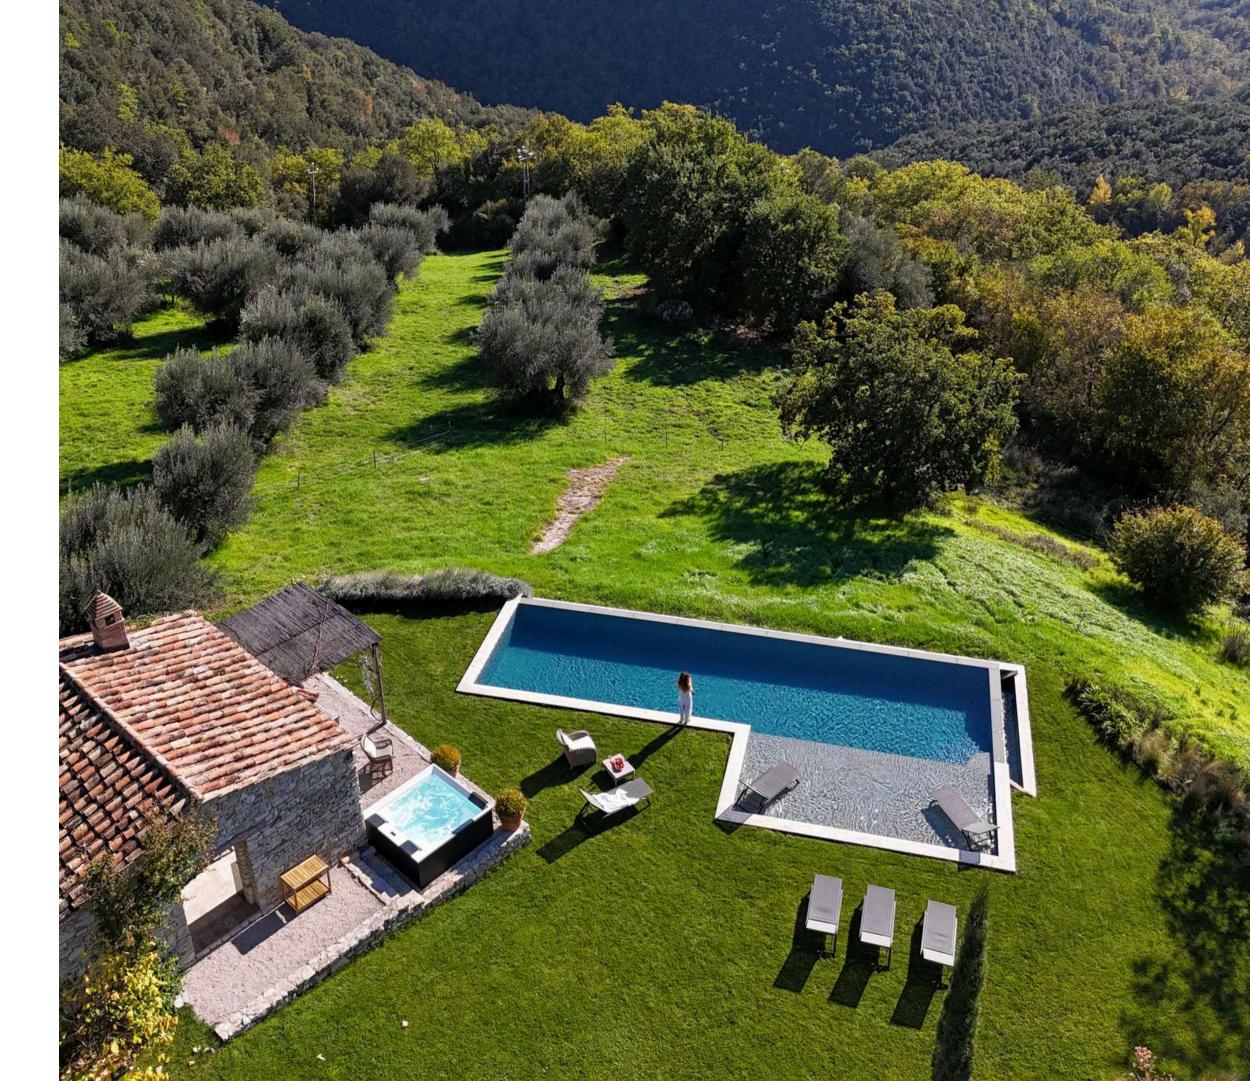

# TENUTA DI MURLO VILLA PENNA

4 king-size bedrooms with en-suite bathrooms

Fully equipped kitchen

Air conditioning throughout the villa

Private swimming pool

💥 Heated outdoor jacuzzi

Barbeque

Sireplace

## POOL COTTAGE

- Cooking area
- Heated outdoor 2x2m jacuzzi