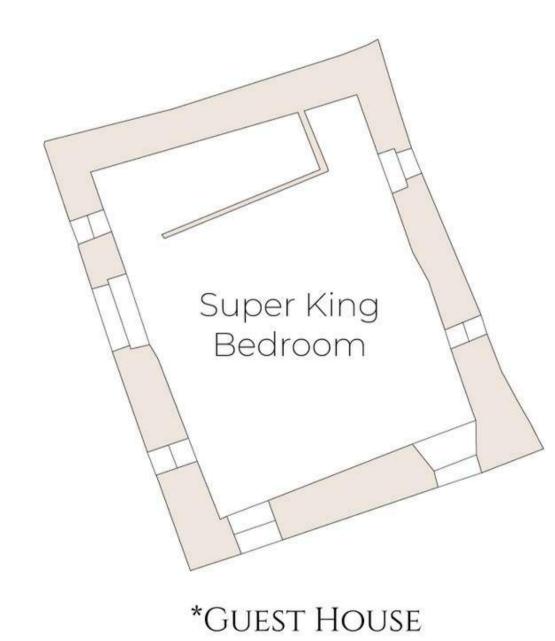

#### GROUND FLOOR - GUEST HOUSE

• Super king size bedroom with en-suite bathroom

# Type: Super King

Bed size: 2 m x 2 m Bathroom: en-suite, shower Amenities: air conditioning, exterior access