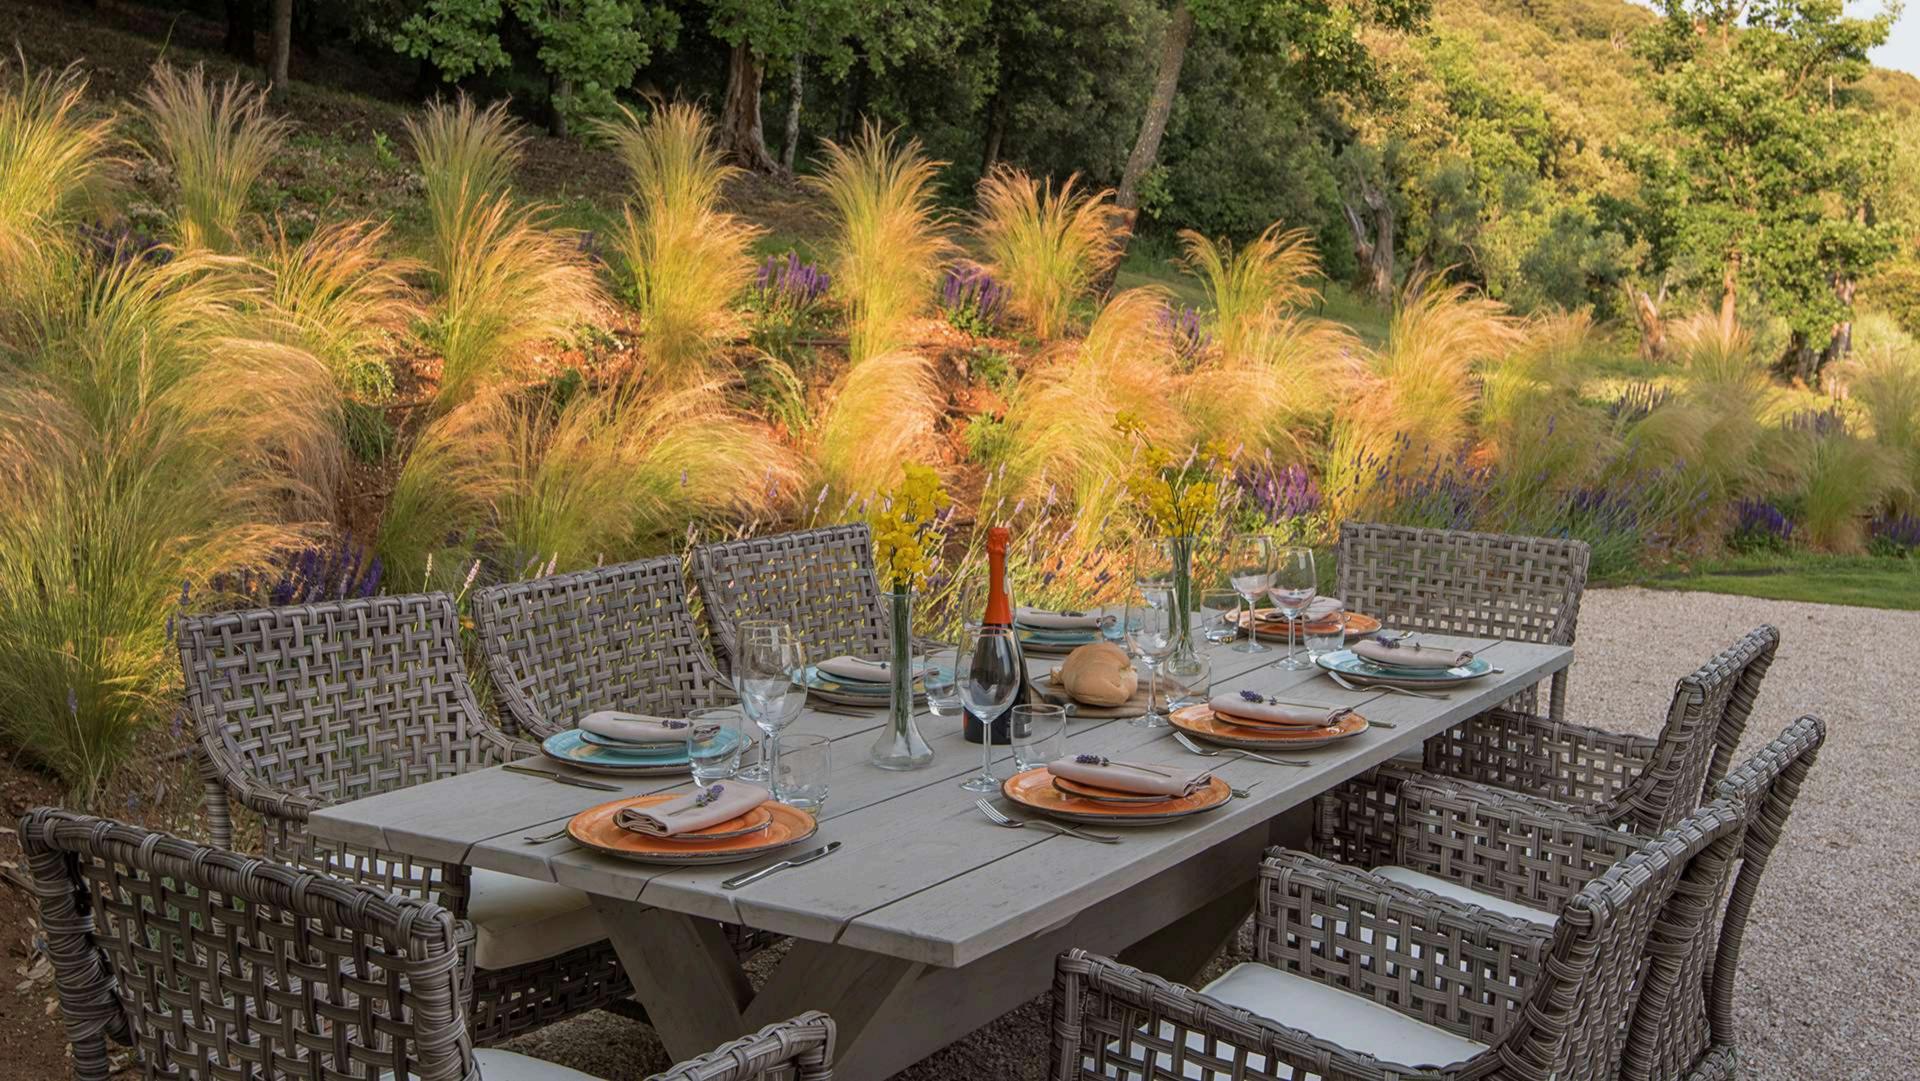

# TENUTA DI MURLO VILLA PENNA

4 king-size bedrooms with en-suite bathrooms

Fully equipped kitchen

Air conditioning throughout the villa

Private swimming pool

💥 Heated outdoor jacuzzi

Barbeque

Sireplace

## POOL COTTAGE

- Cooking area
- Heated outdoor 2x2m jacuzzi