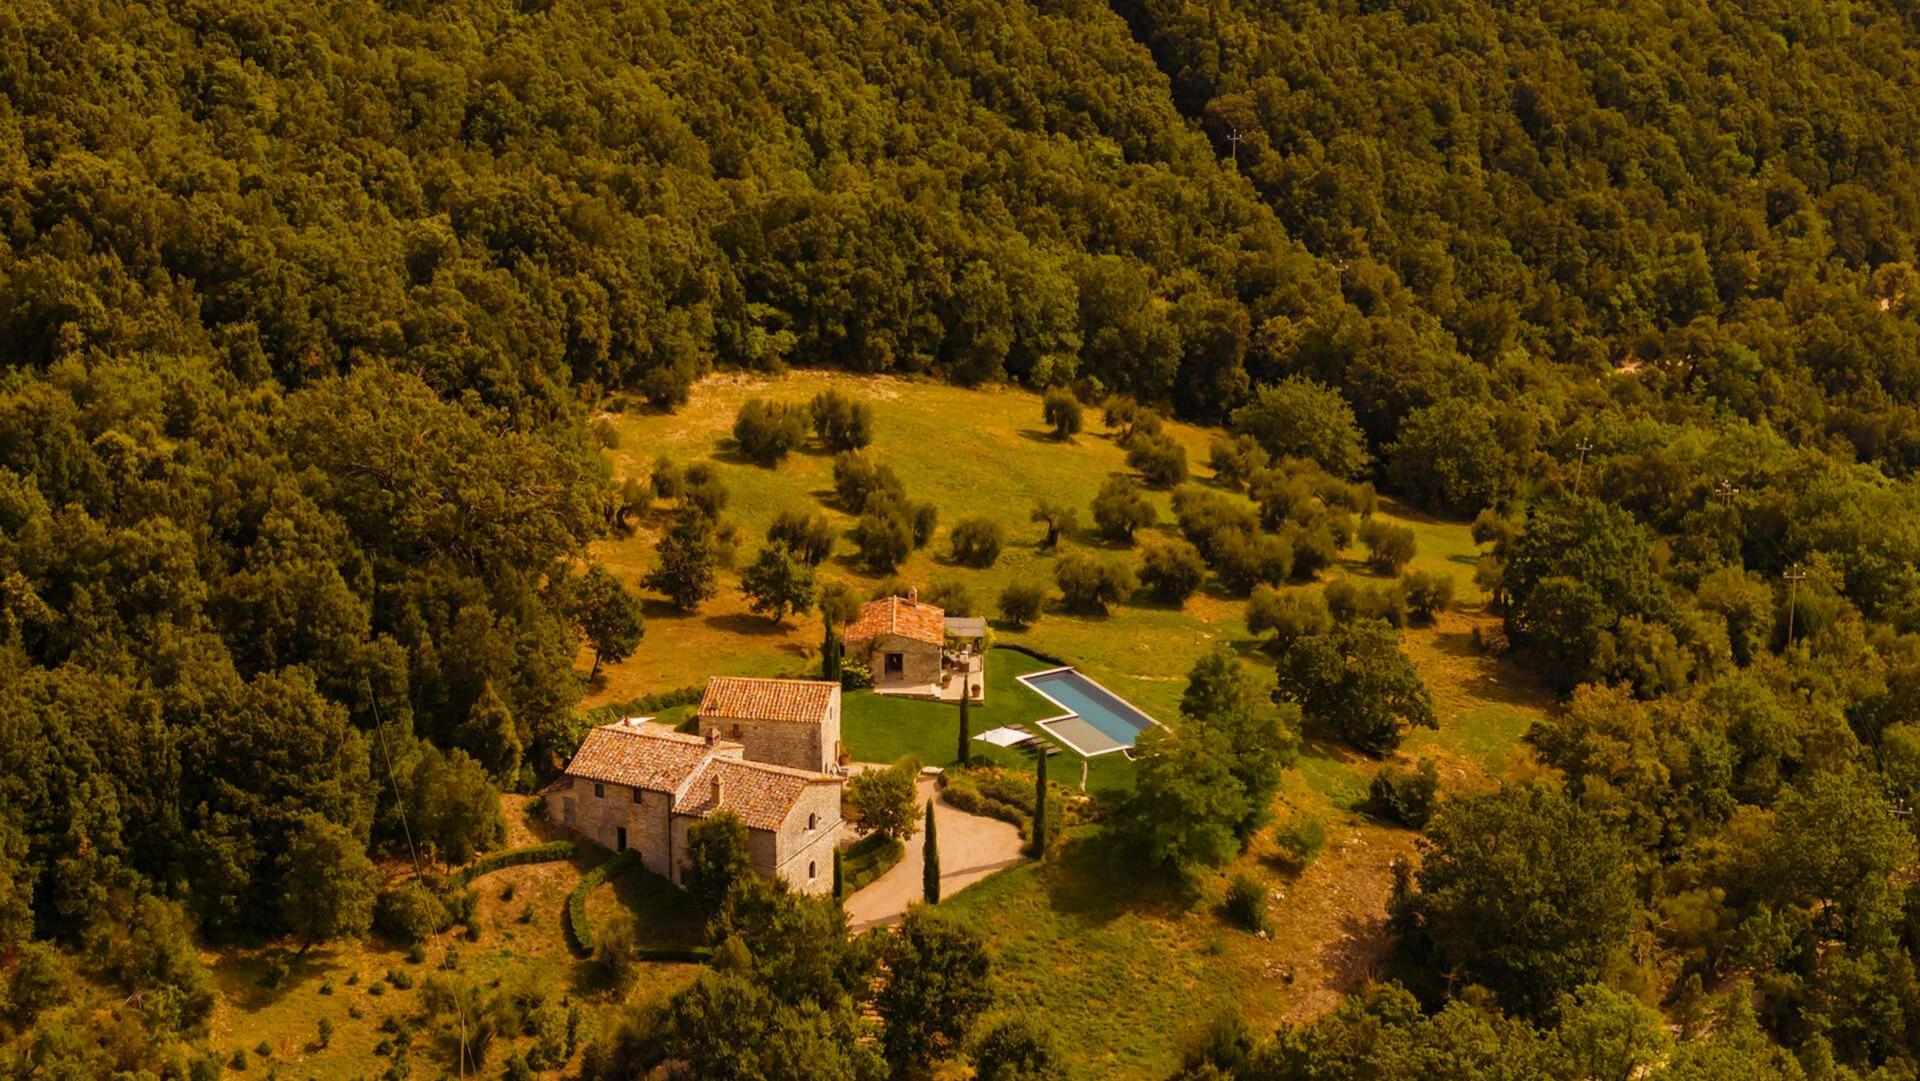

# TENUTA DI MURLO VILLA PENNA

4 king-size bedrooms with en-suite bathrooms

Fully equipped kitchen

Air conditioning throughout the villa

Private swimming pool

💥 Heated outdoor jacuzzi

Barbeque

Sireplace