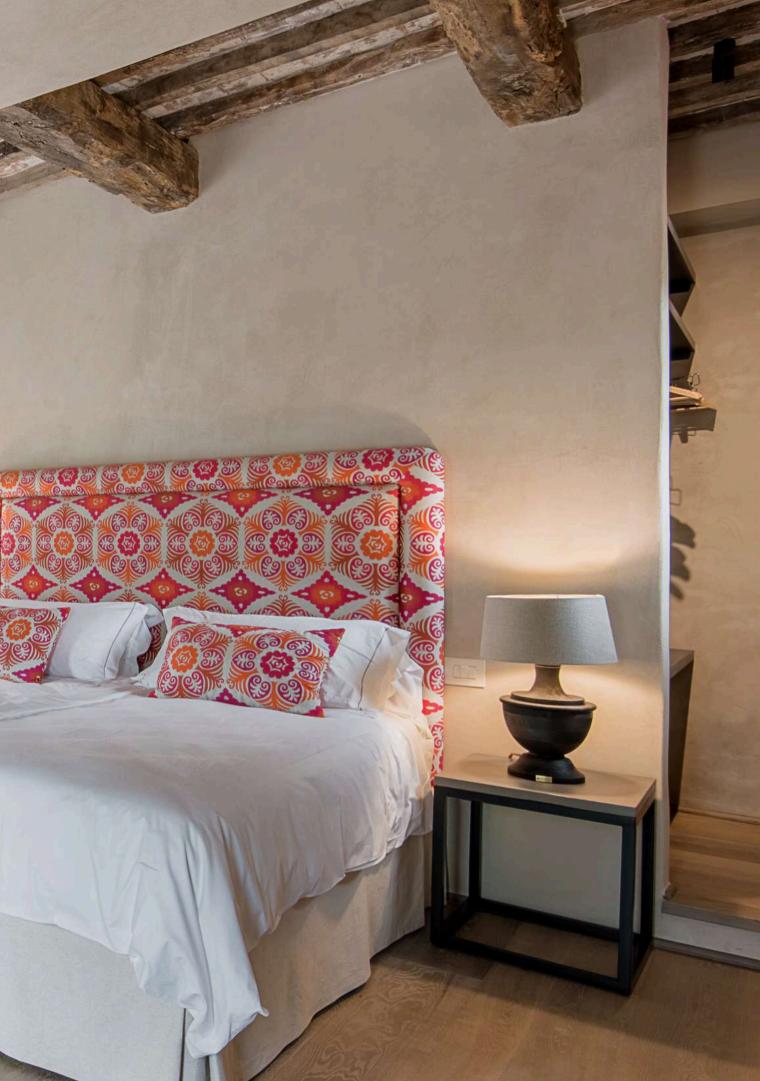

# Type: Super King

Bed size: 2 m x 2 m Bathroom: en-suite, shower Amenities: air conditioning, exterior access