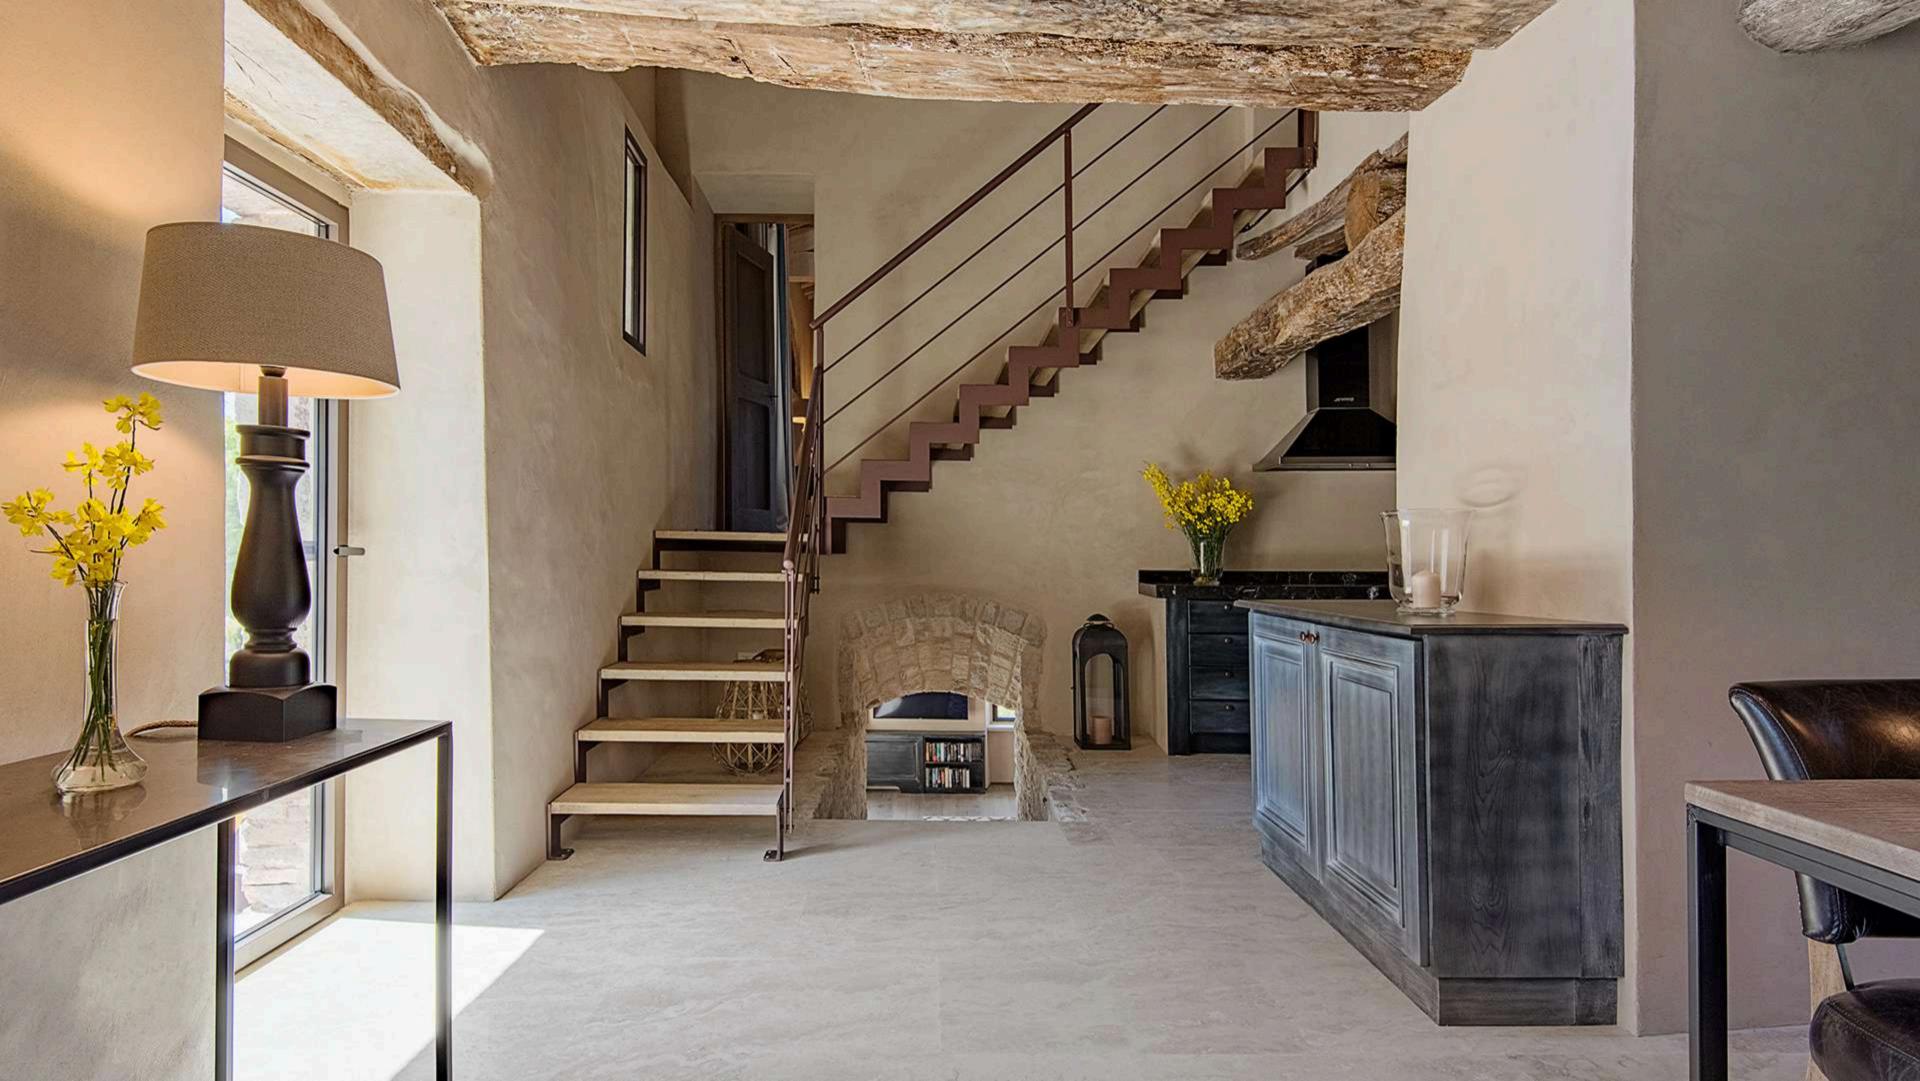

## SECOND FLOOR

#### MAIN UNIT

- Super king size bedroom with en-suite bathroom
- Super king size bedroom with en-suite bathroom (few steps to second floor)

FIRST & SECOND FLOOR

Type: Super King Bed size: 2 m x 2 m Bathroom: en-suite, shower Amenity: air conditioning 0