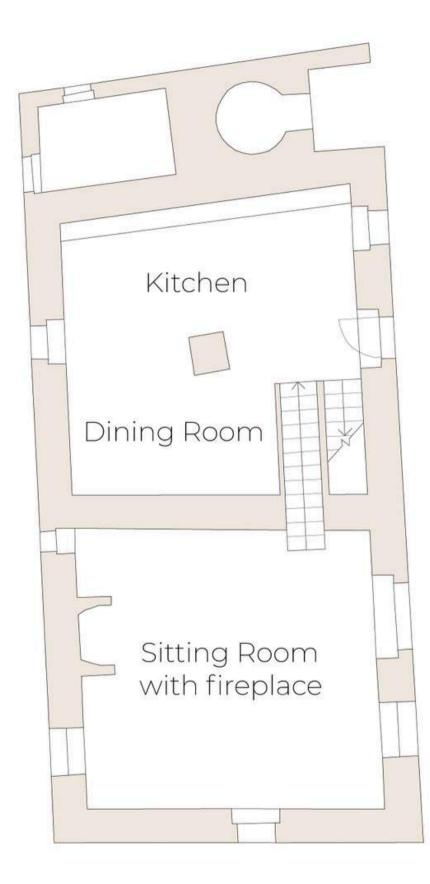

#### GROUND/FIRST FLOOR MAIN UNIT -

- Sitting room with fireplace
- Large open kitchen with dining room