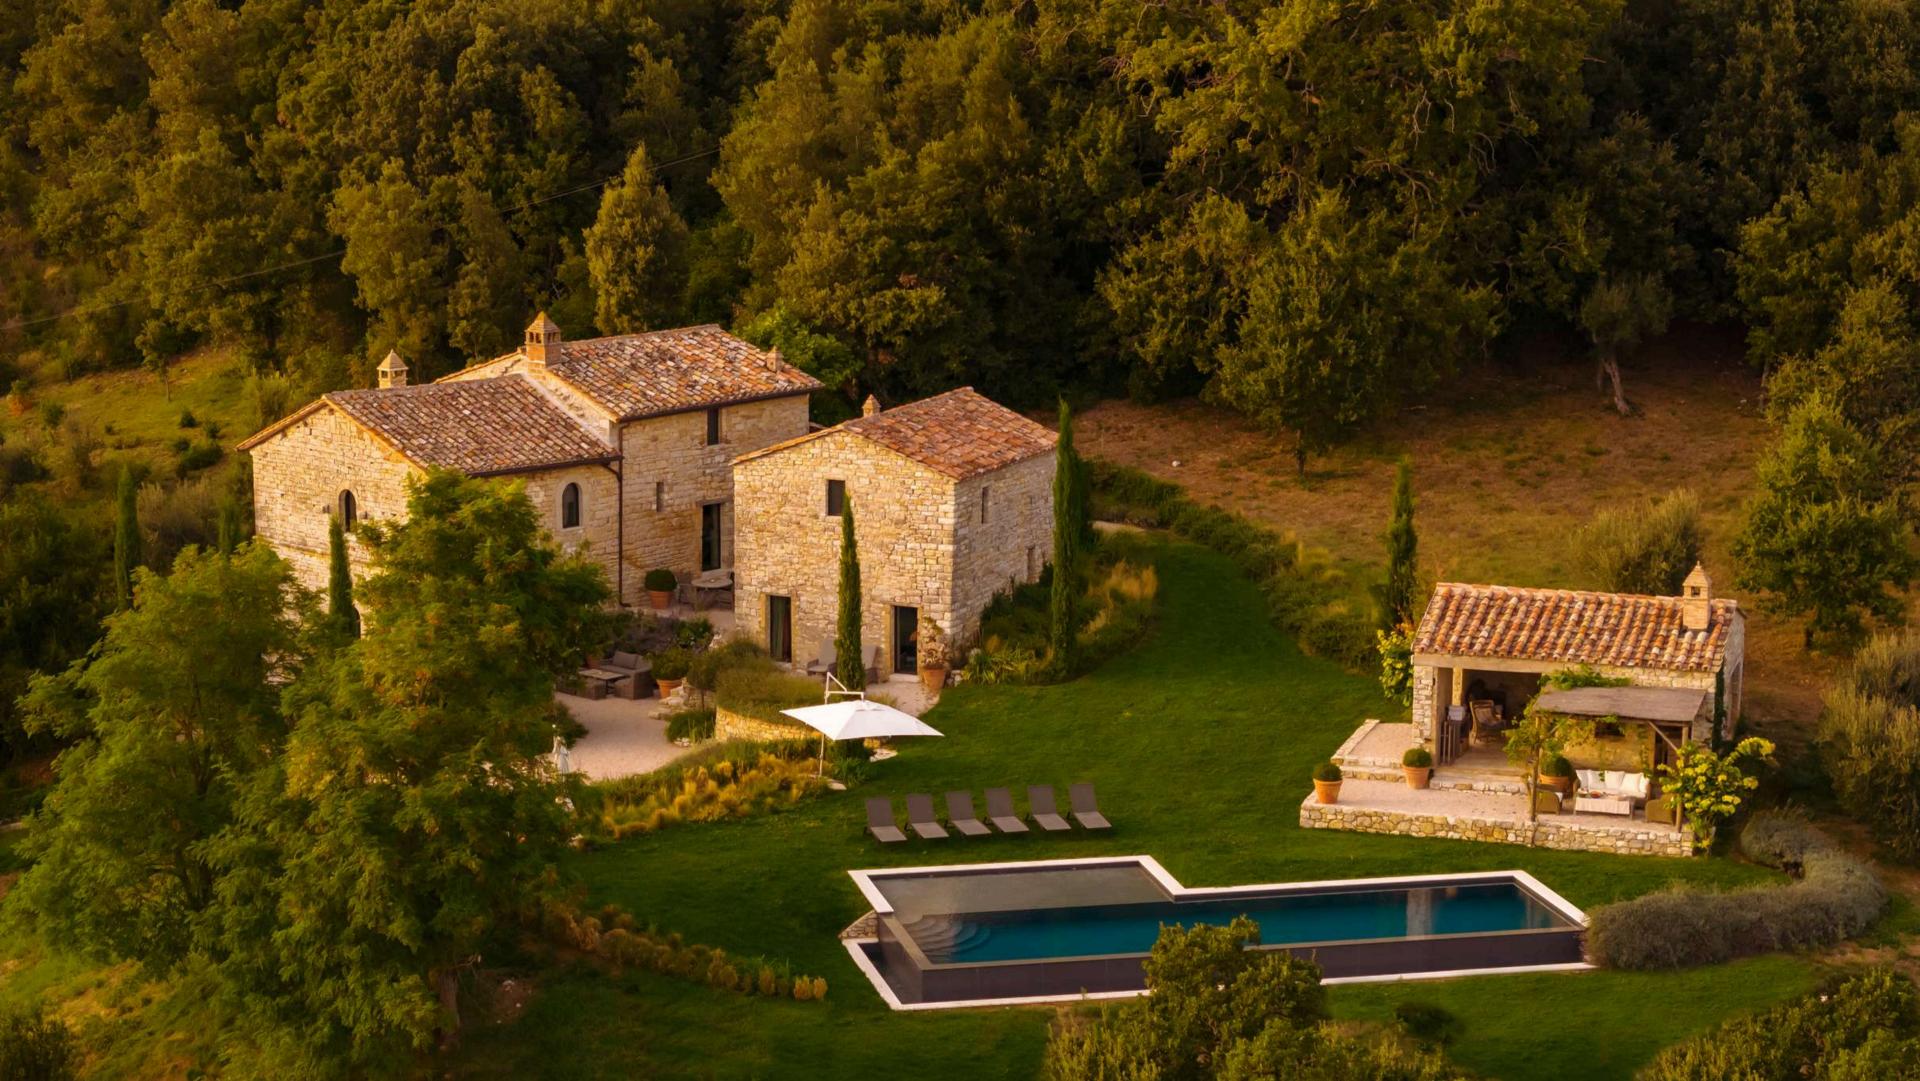

# TENUTA DI MURLO VILLA PENNA

4 king-size bedrooms with en-suite bathrooms

Fully equipped kitchen

Air conditioning throughout the villa

Private swimming pool

💥 Heated outdoor jacuzzi

Barbeque

Sireplace

Pool cottage

#### GROUND/FIRST FLOOR MAIN UNIT -

- Sitting room with fireplace
- Large open kitchen with dining room

#### GROUND FLOOR - GUEST HOUSE

• Super king size bedroom with en-suite bathroom

## POOL COTTAGE

- Cooking area
- Heated outdoor 2x2m jacuzzi