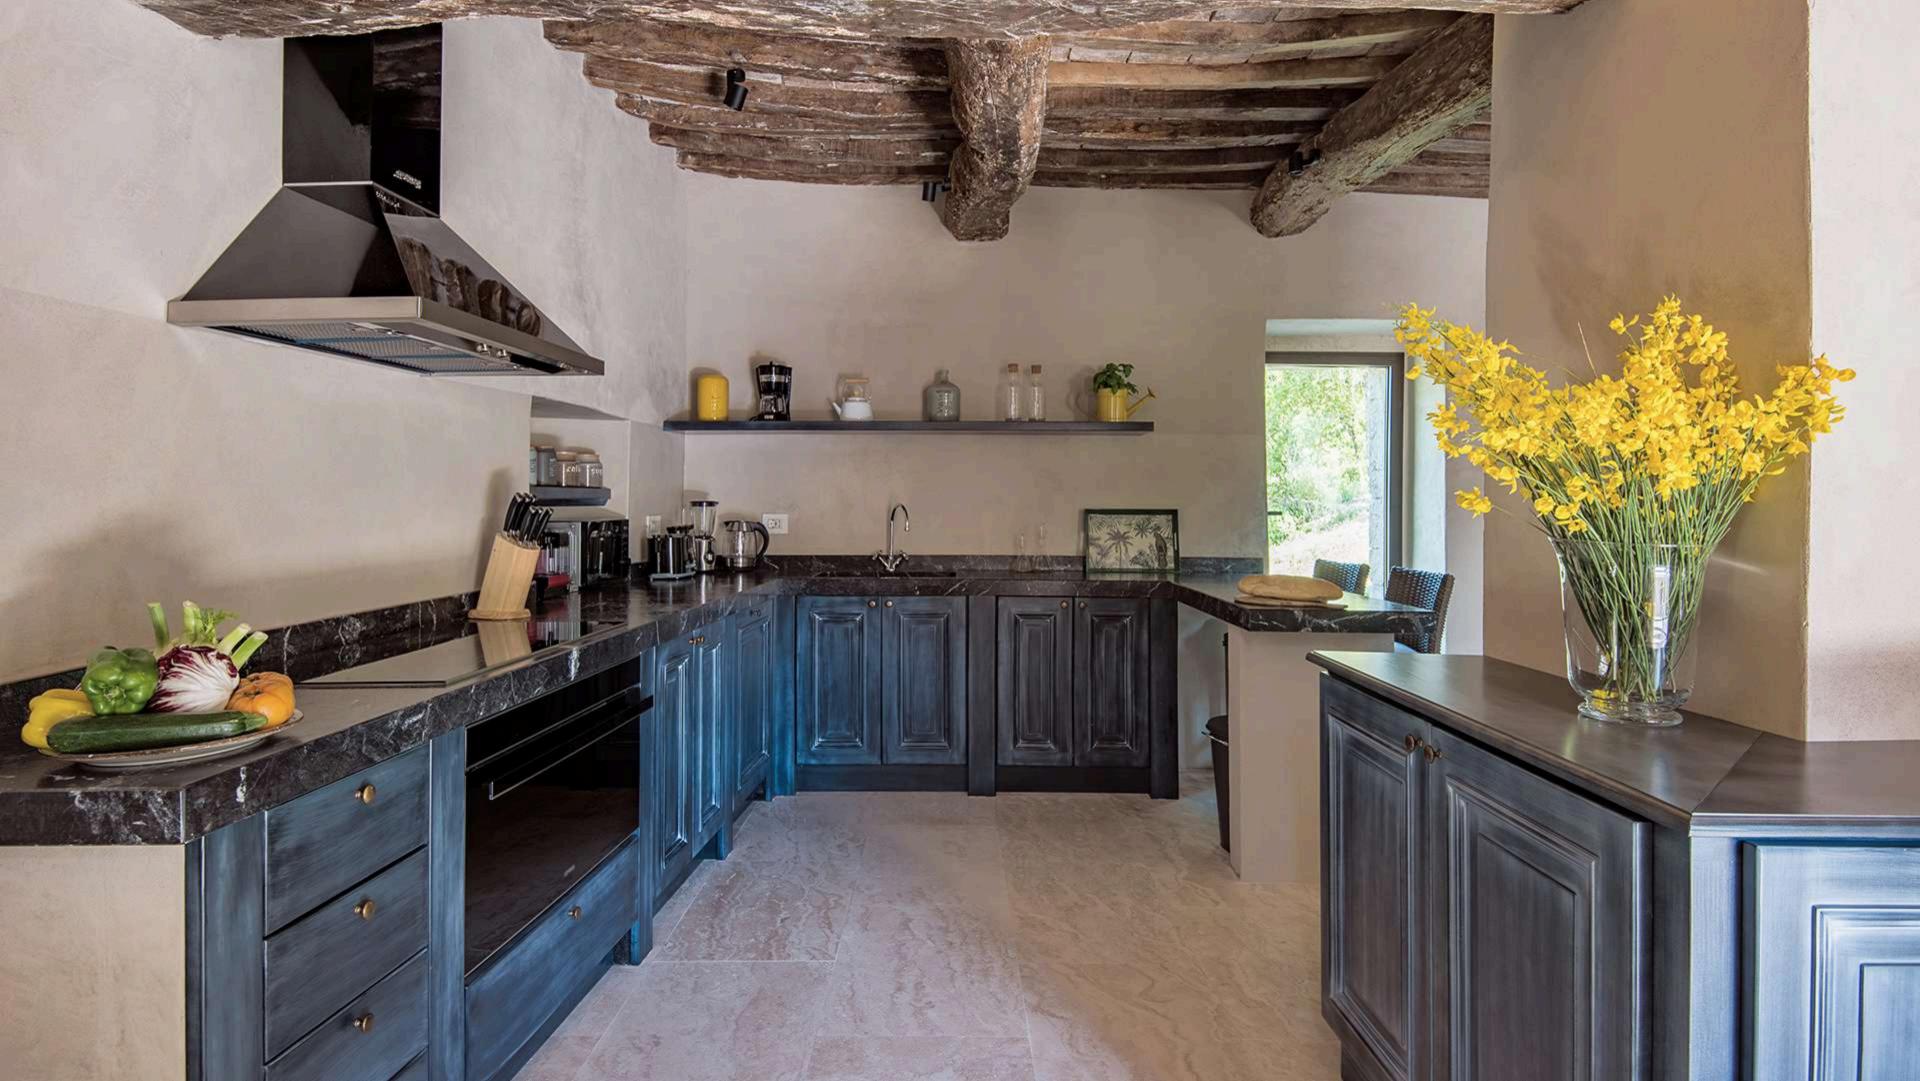

#### GROUND/FIRST FLOOR MAIN UNIT -

- Sitting room with fireplace
- Large open kitchen with dining room