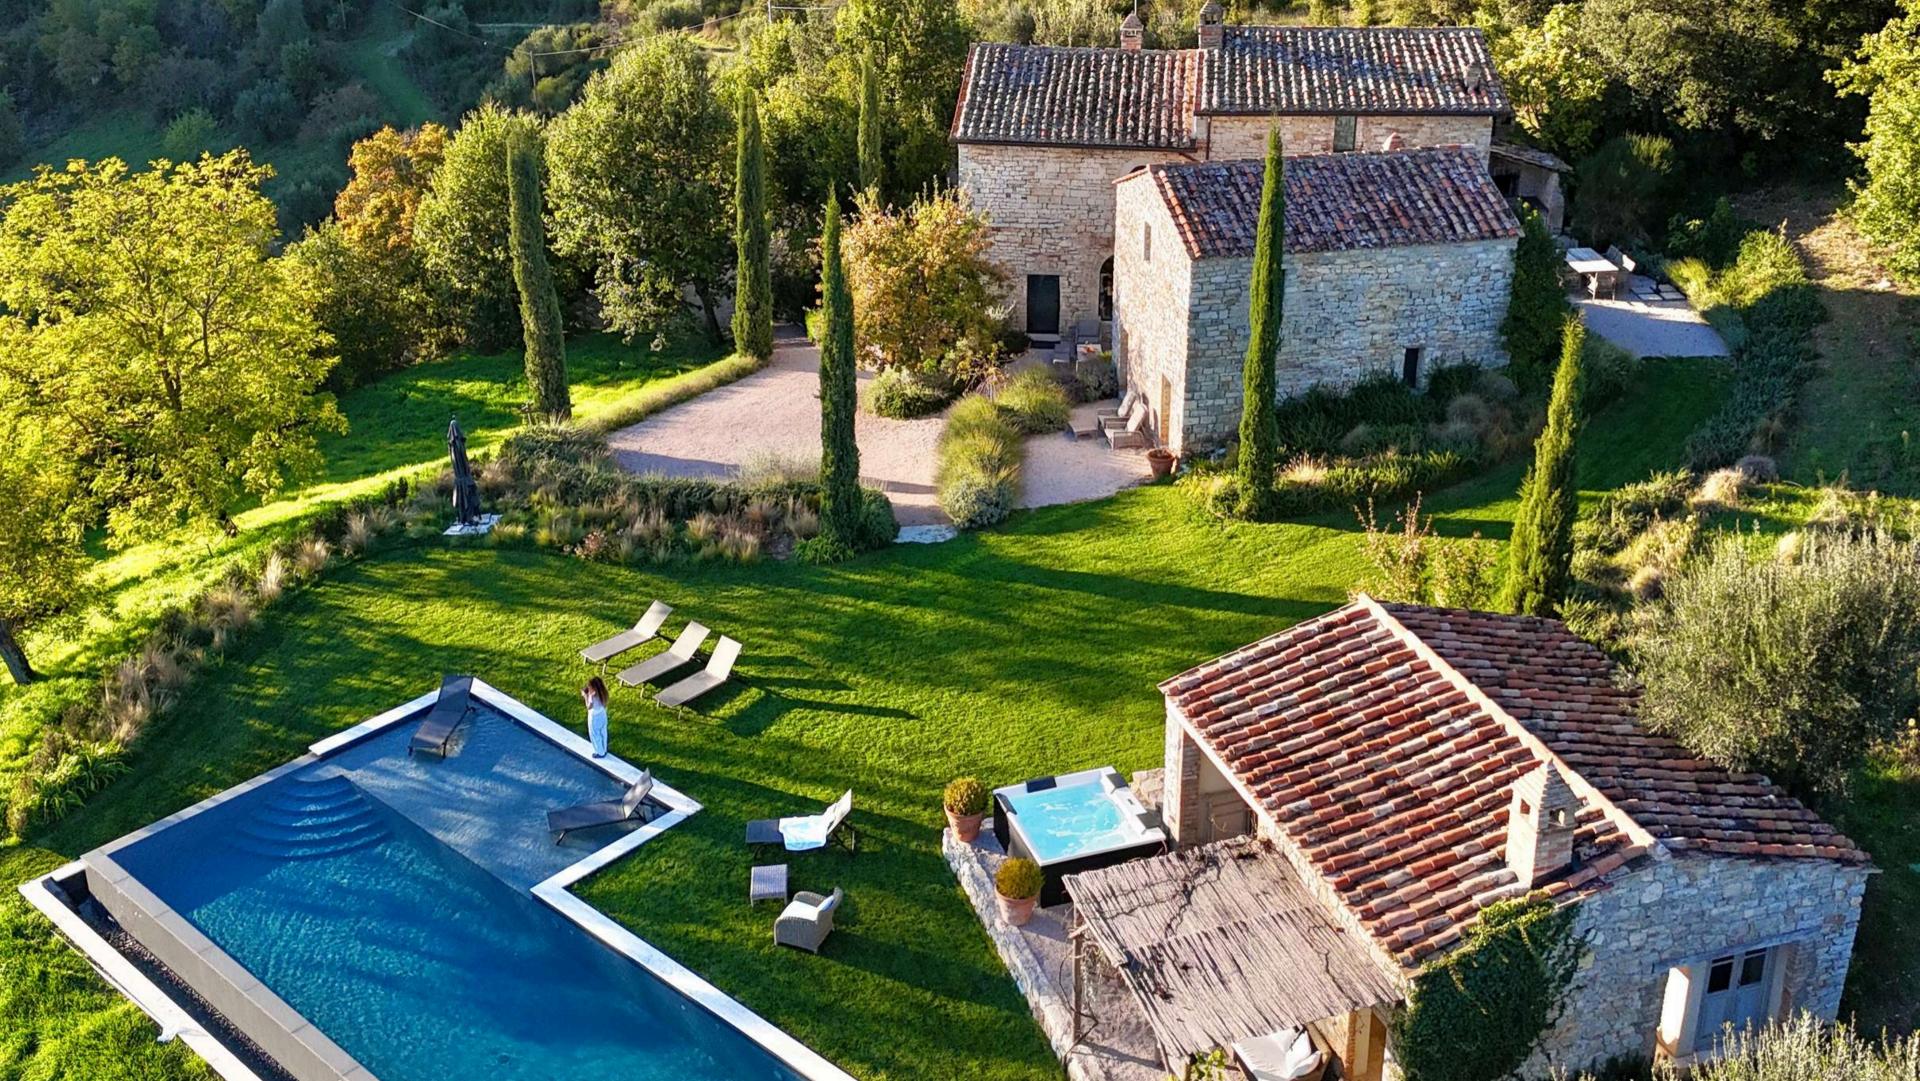

# TENUTA DI MURLO VILLA PENNA

4 king-size bedrooms with en-suite bathrooms

Fully equipped kitchen

Air conditioning throughout the villa

Private swimming pool

💥 Heated outdoor jacuzzi

Barbeque

Sireplace