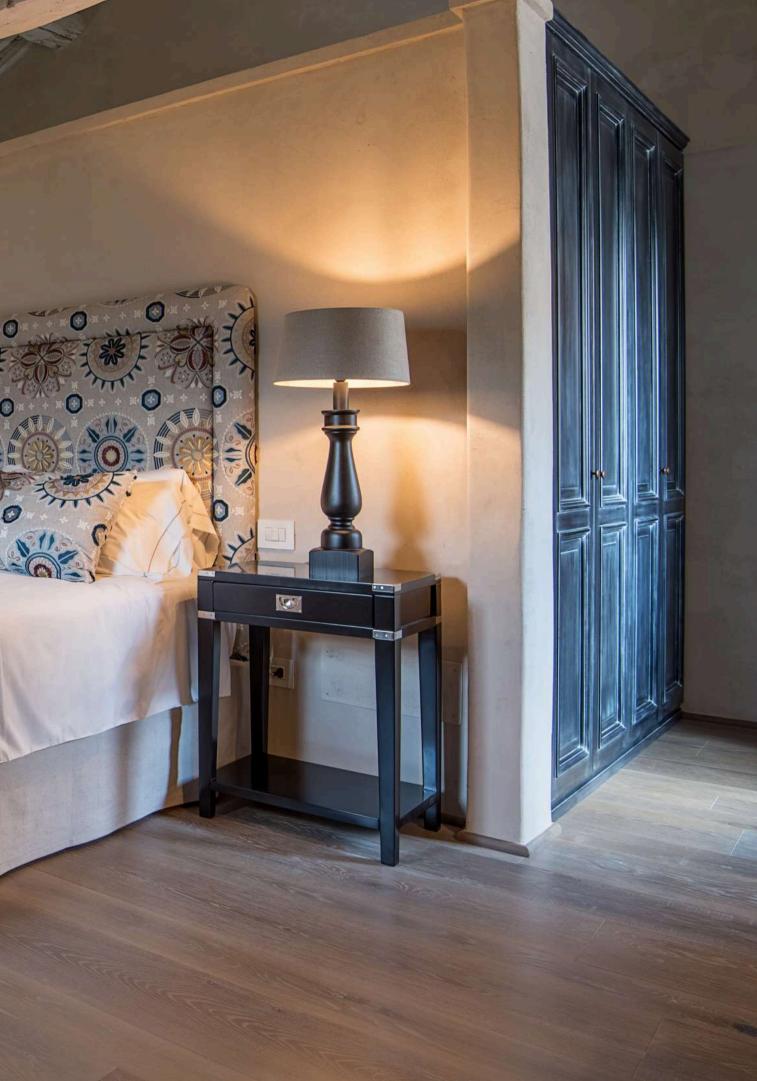

#### MAIN UNIT

- Super king size bedroom with en-suite bathroom
- Super king size bedroom with en-suite bathroom (few steps to second floor)

FIRST & SECOND FLOOR

Type: Super King Bed size: 2 m x 2 m Bathroom: en-suite, shower Amenity: air conditioning 0

Type: Super King Bed size: 2 m x 2 m Bathroom: en-suite, shower Amenity: air conditioning

F

1588

\*\*

7

())

# Type: Super King

Bed size: 2 m x 2 m Bathroom: en-suite, shower Amenities: air conditioning, exterior access