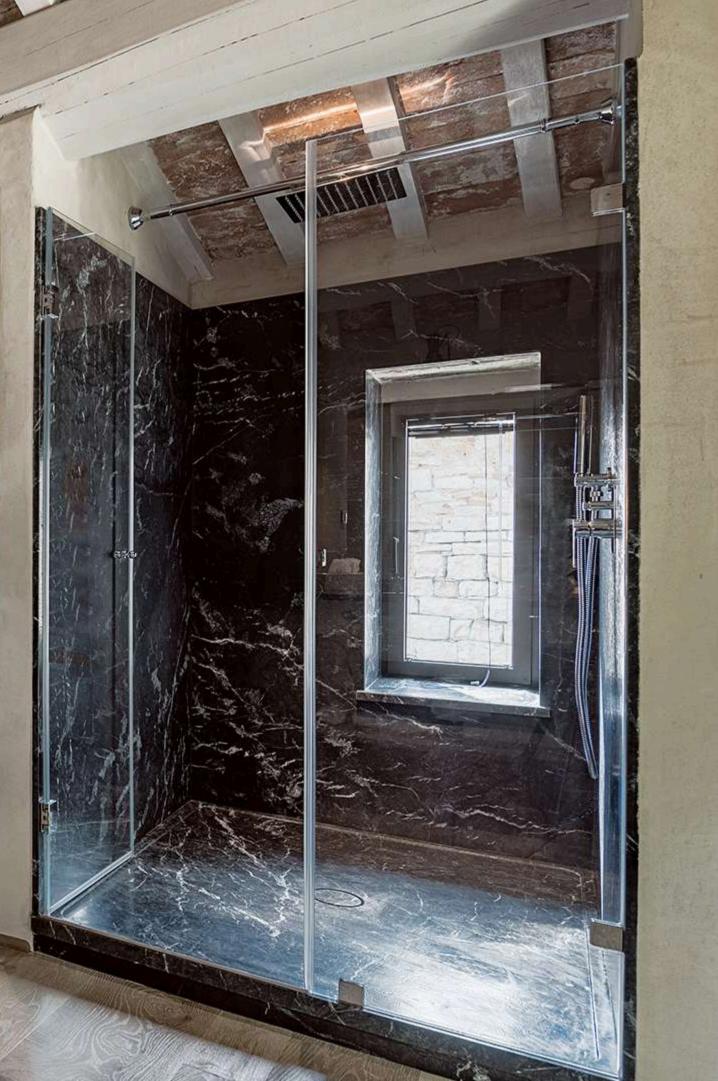

#### MAIN UNIT

- Super king size bedroom with en-suite bathroom
- Super king size bedroom with en-suite bathroom (few steps to second floor)

FIRST & SECOND FLOOR

Type: Super King Bed size: 2 m x 2 m Bathroom: en-suite, shower Amenity: air conditioning 0

# Type: Super King

Bed size: 2 m x 2 m Bathroom: en-suite, shower Amenities: air conditioning, exterior access