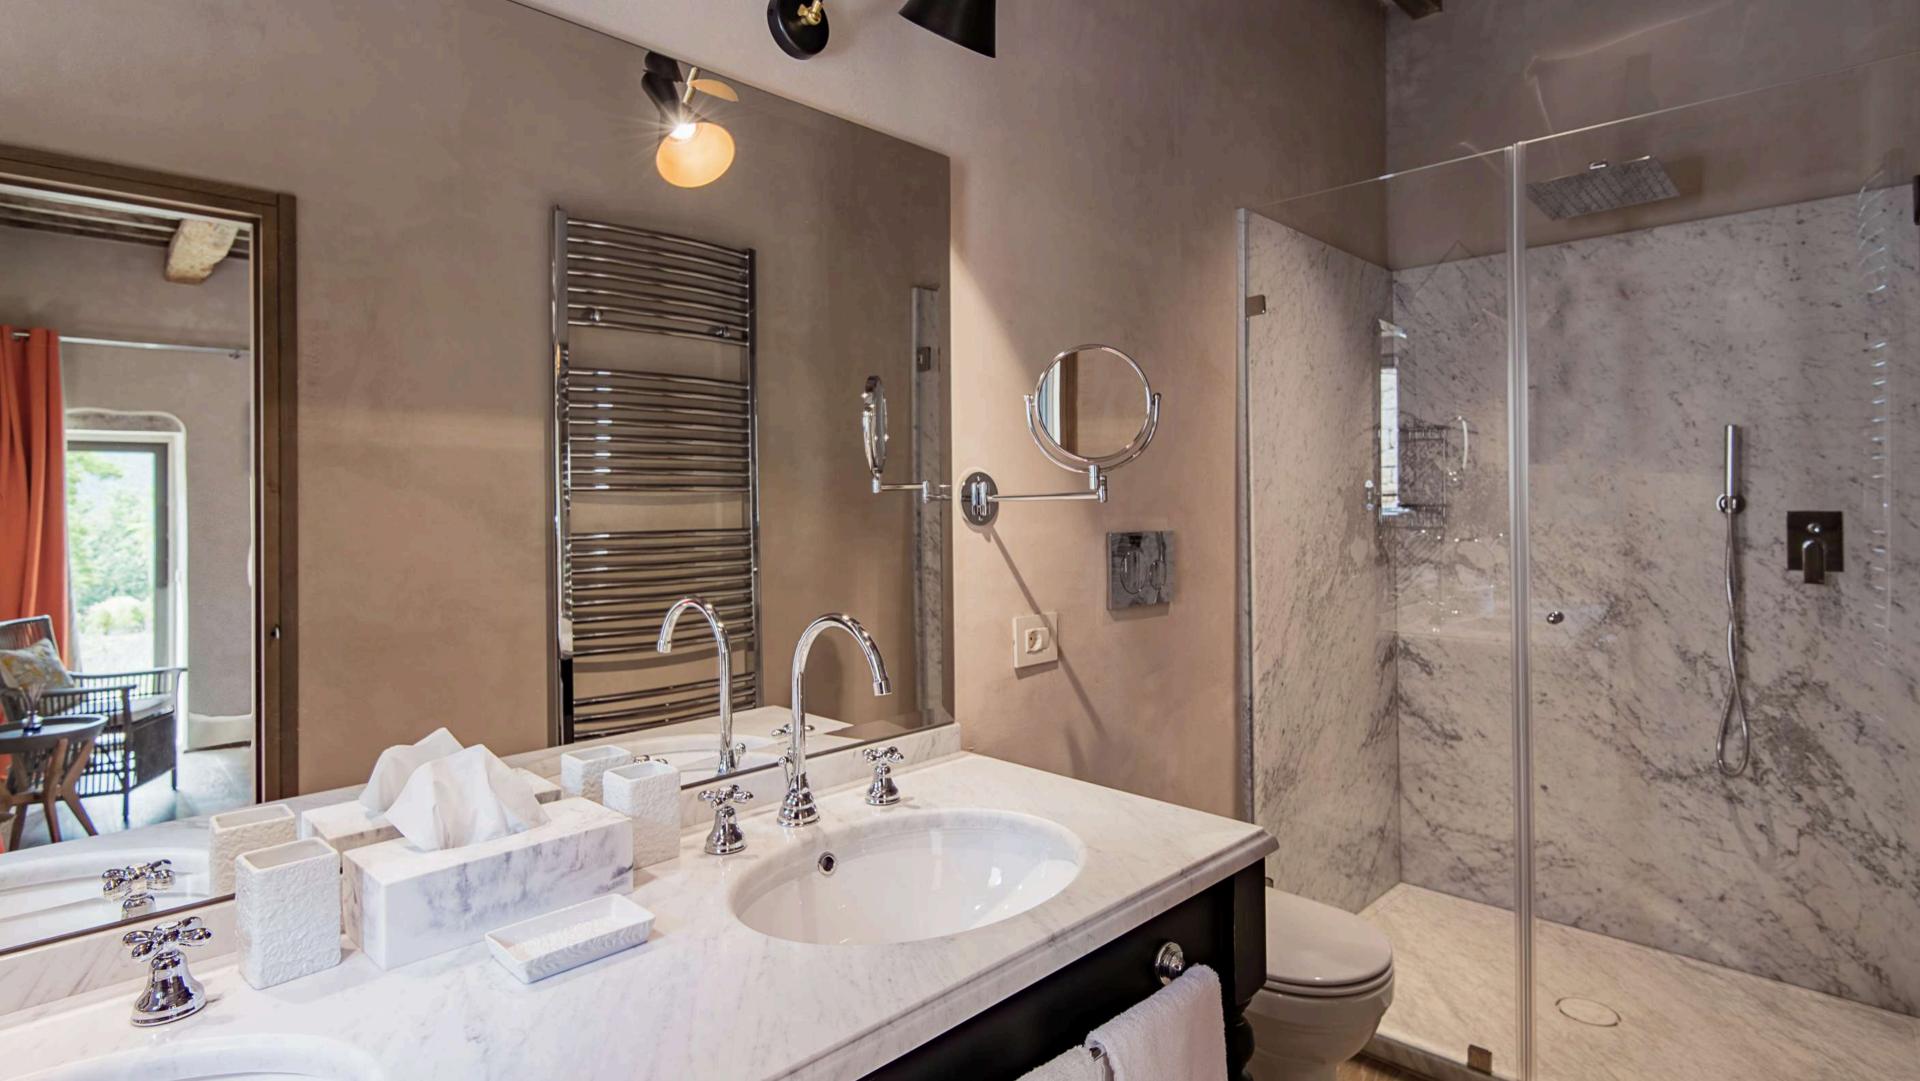

# Type: Super King

Bed size: 2 m x 2 m Bathroom: en-suite, shower Amenities: air conditioning, exterior access