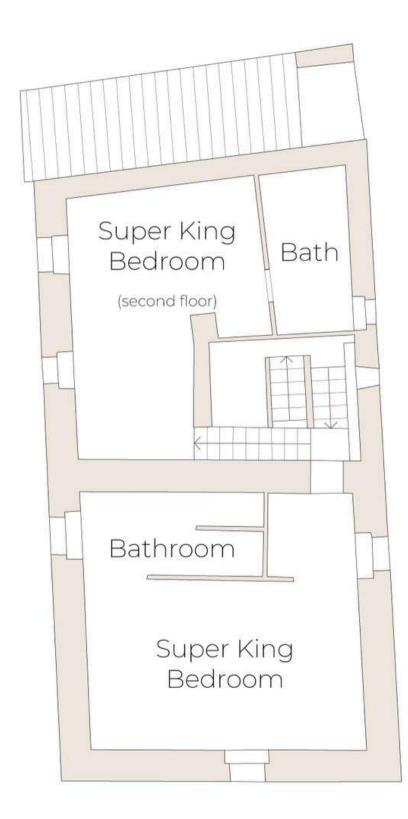

## SECOND FLOOR

#### MAIN UNIT

- Super king size bedroom with en-suite bathroom
- Super king size bedroom with en-suite bathroom (few steps to second floor)

FIRST & SECOND FLOOR

Type: Super King Bed size: 2 m x 2 m Bathroom: en-suite, shower Amenity: air conditioning 0

#### GROUND FLOOR - GUEST HOUSE

• Super king size bedroom with en-suite bathroom