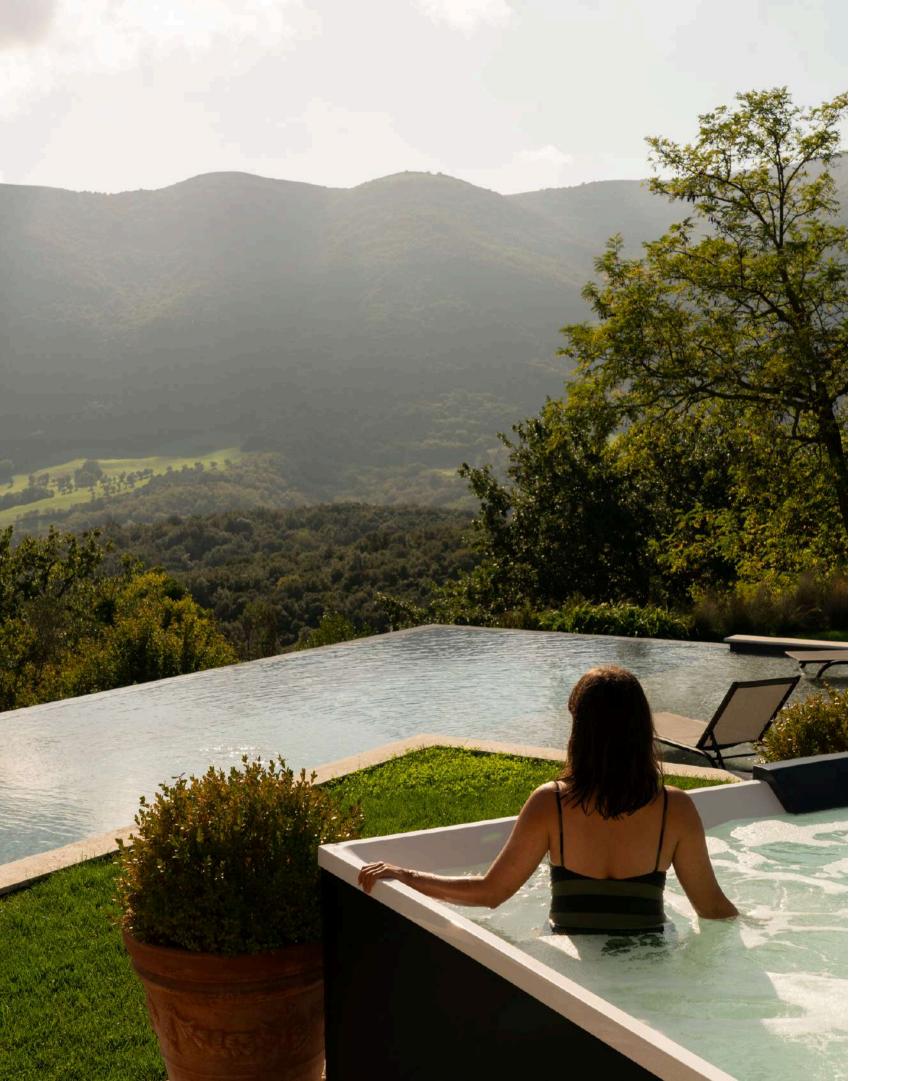

# TENUTA DI MURLO VILLA PENNA

4 king-size bedrooms with en-suite bathrooms

Fully equipped kitchen

Air conditioning throughout the villa

Private swimming pool

💥 Heated outdoor jacuzzi

Barbeque

Sireplace