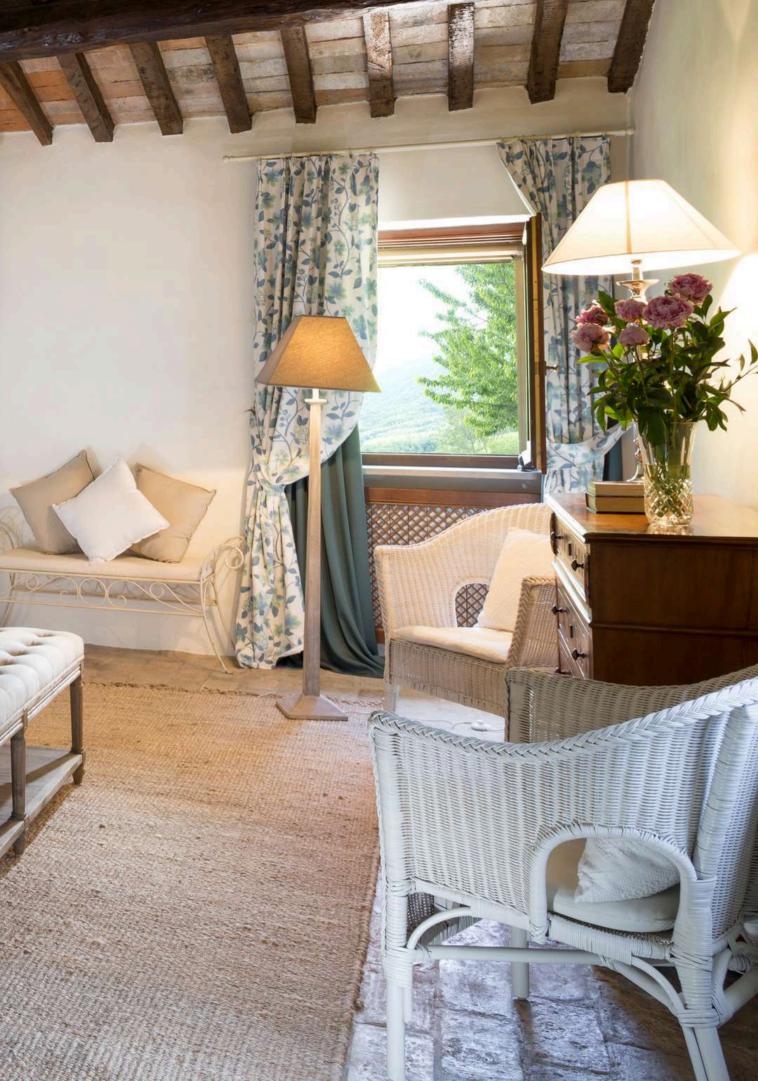

## G R O U N D F L O O R

- Living & dining room
- Sitting room with fireplace
- TV room in the former chapel
- Fully equipped kitchen
- Laundry room
- King size bedroom with en-suite bathroom

**GROUND FLOOR** 

Type: King Bed size: 1,90 m x 1,90 m Bathroom: en-suite, shower Amenity: air conditioningù

AND STREET, SOUTH STREET, STREE