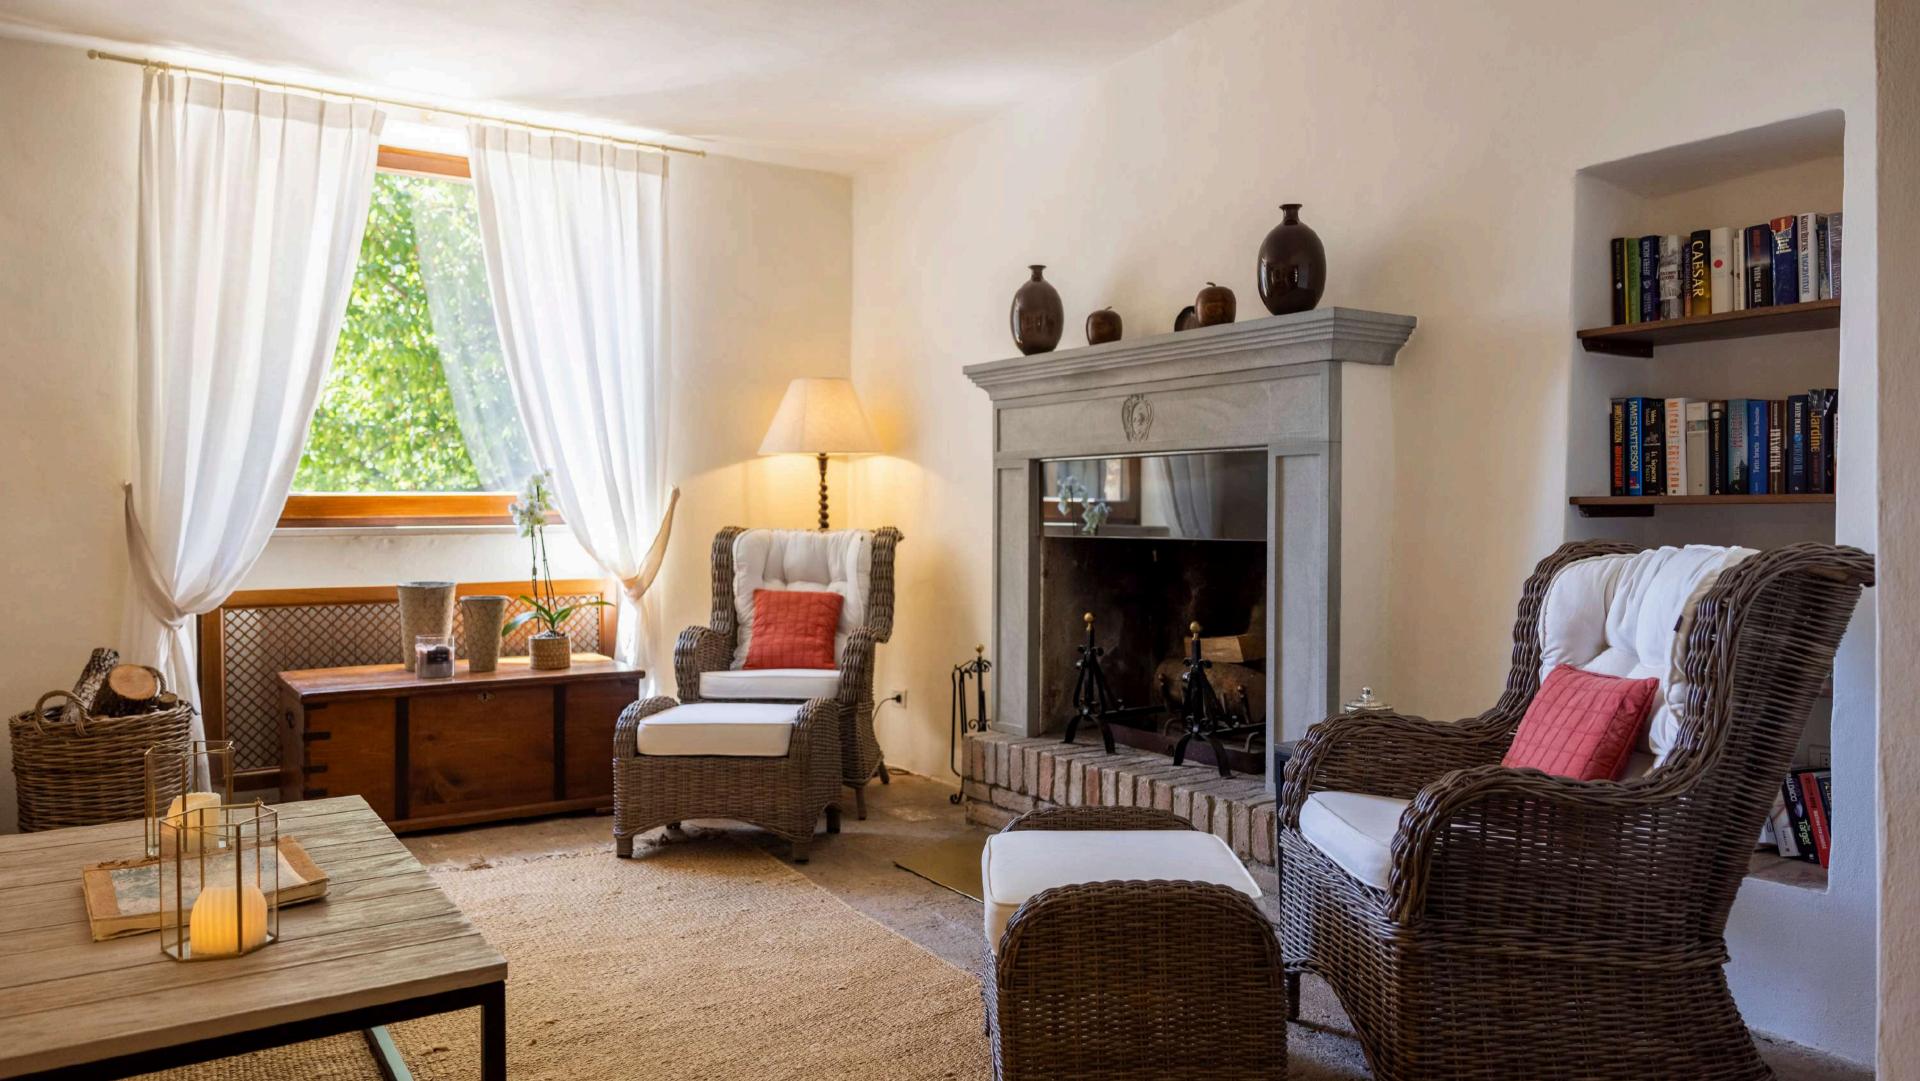

## G R O U N D F L O O R

- Living & dining room
- Sitting room with fireplace
- TV room in the former chapel
- Fully equipped kitchen
- Laundry room
- King size bedroom with en-suite bathroom

**GROUND FLOOR** 