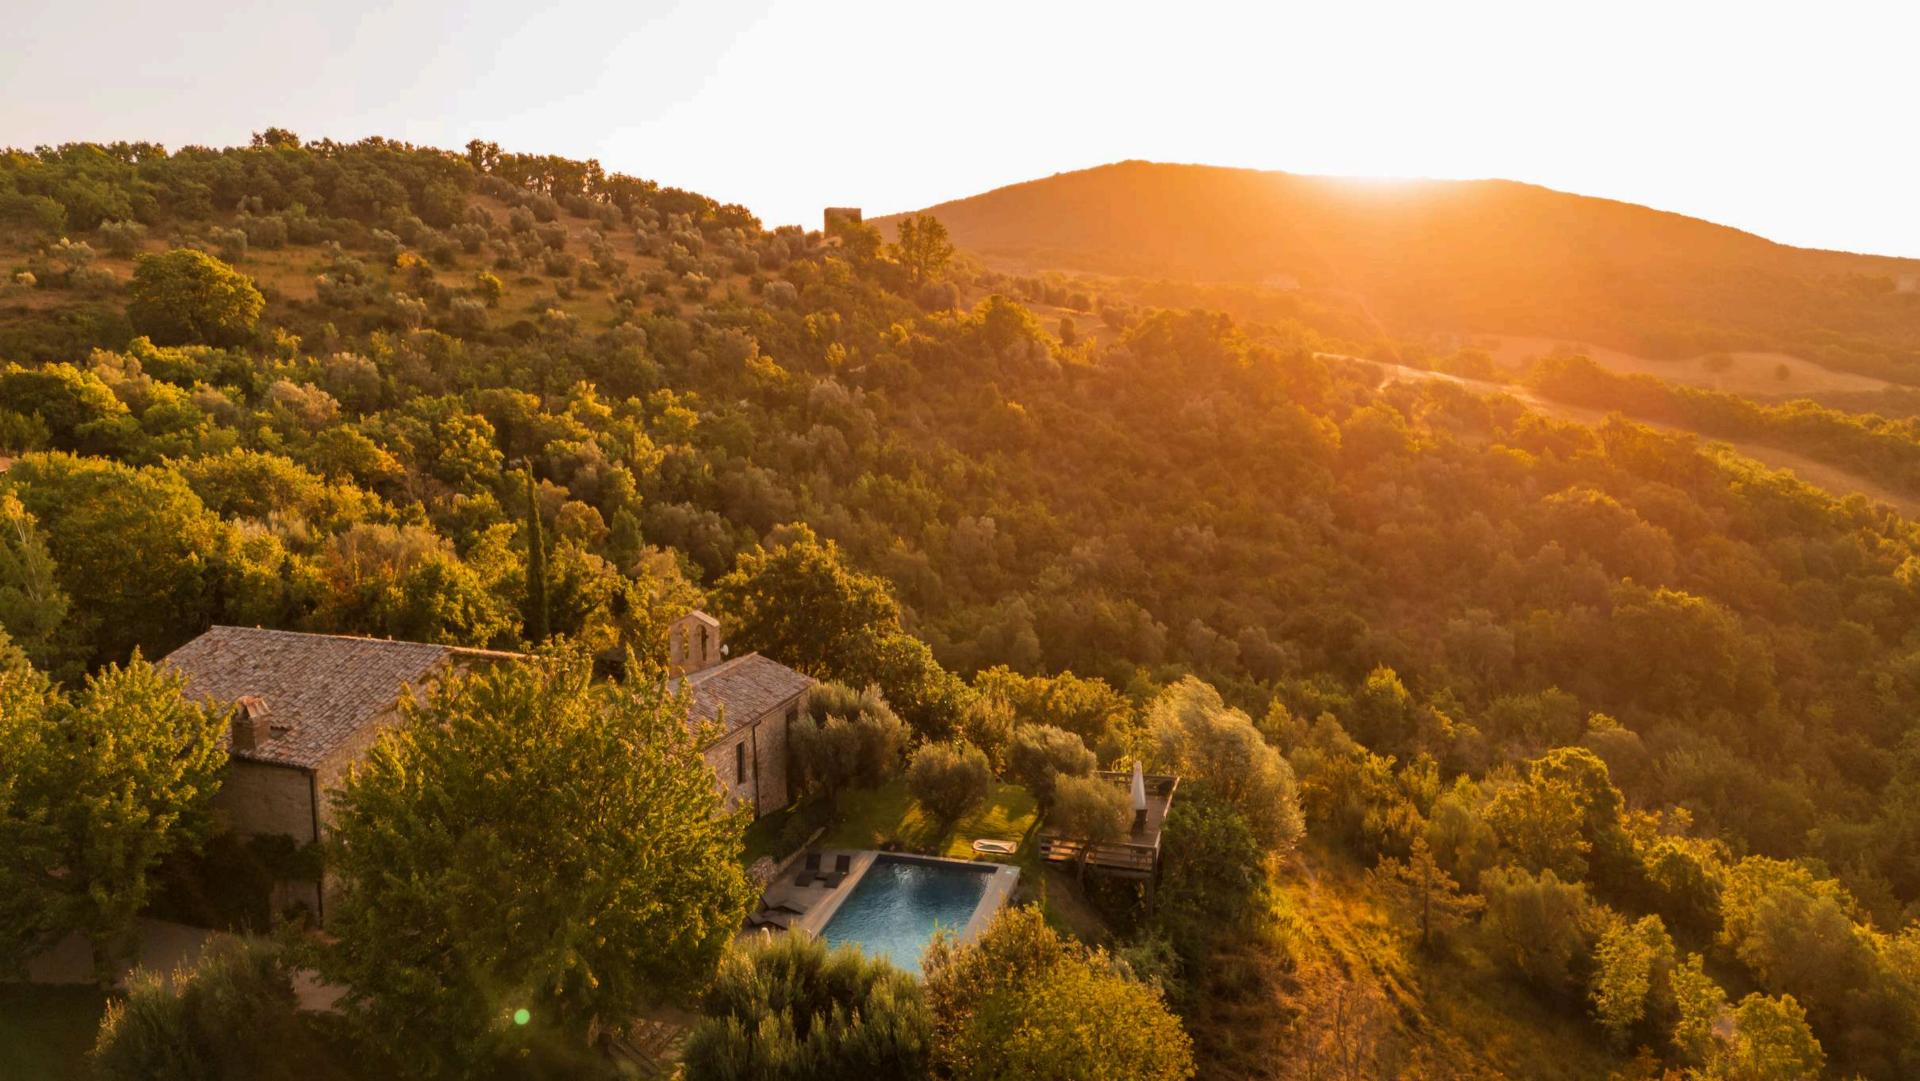

## TENUTA DI MURLO VILLA SAN SAVINO

- 4 king-size bedrooms with en- suite bathrooms
- Fully equipped kitchen
- Private swimming pool
- 💥 Heated outdoor tub
- Barbeque
- Sireplace and firepit
  - Panoramic wooden deck