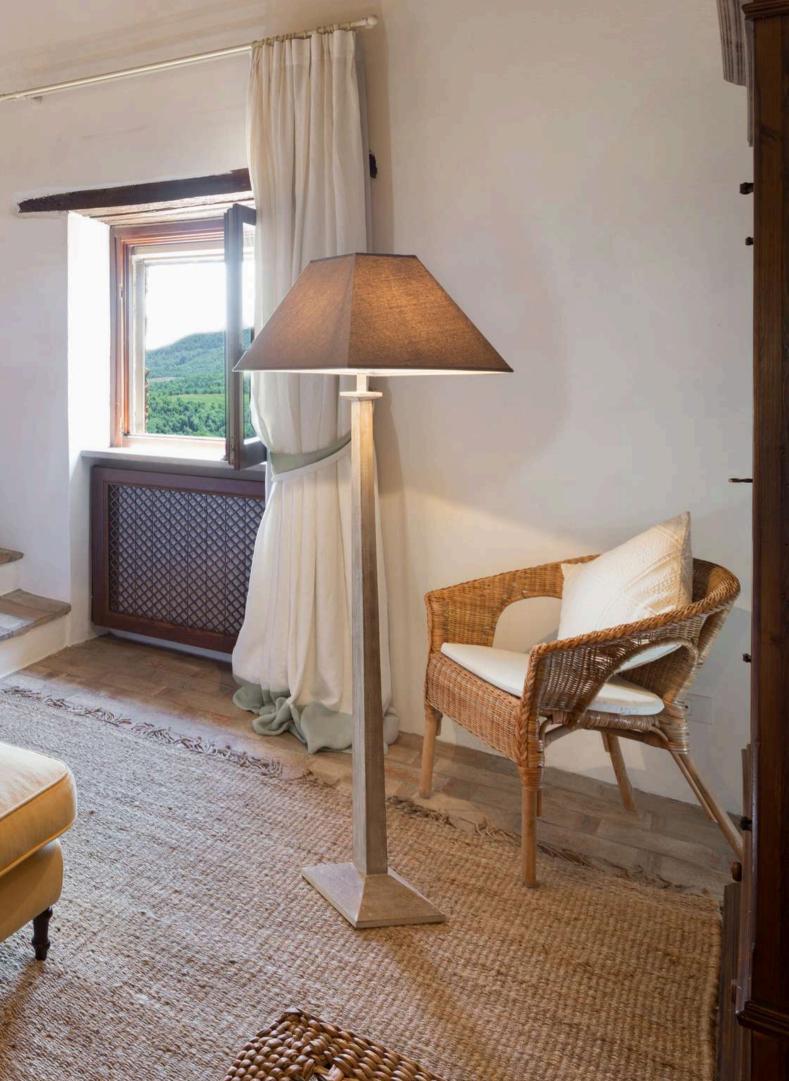

## G R O U N D F L O O R

- Living & dining room
- Sitting room with fireplace
- TV room in the former chapel
- Fully equipped kitchen
- Laundry room
- King size bedroom with en-suite bathroom

**GROUND FLOOR** 