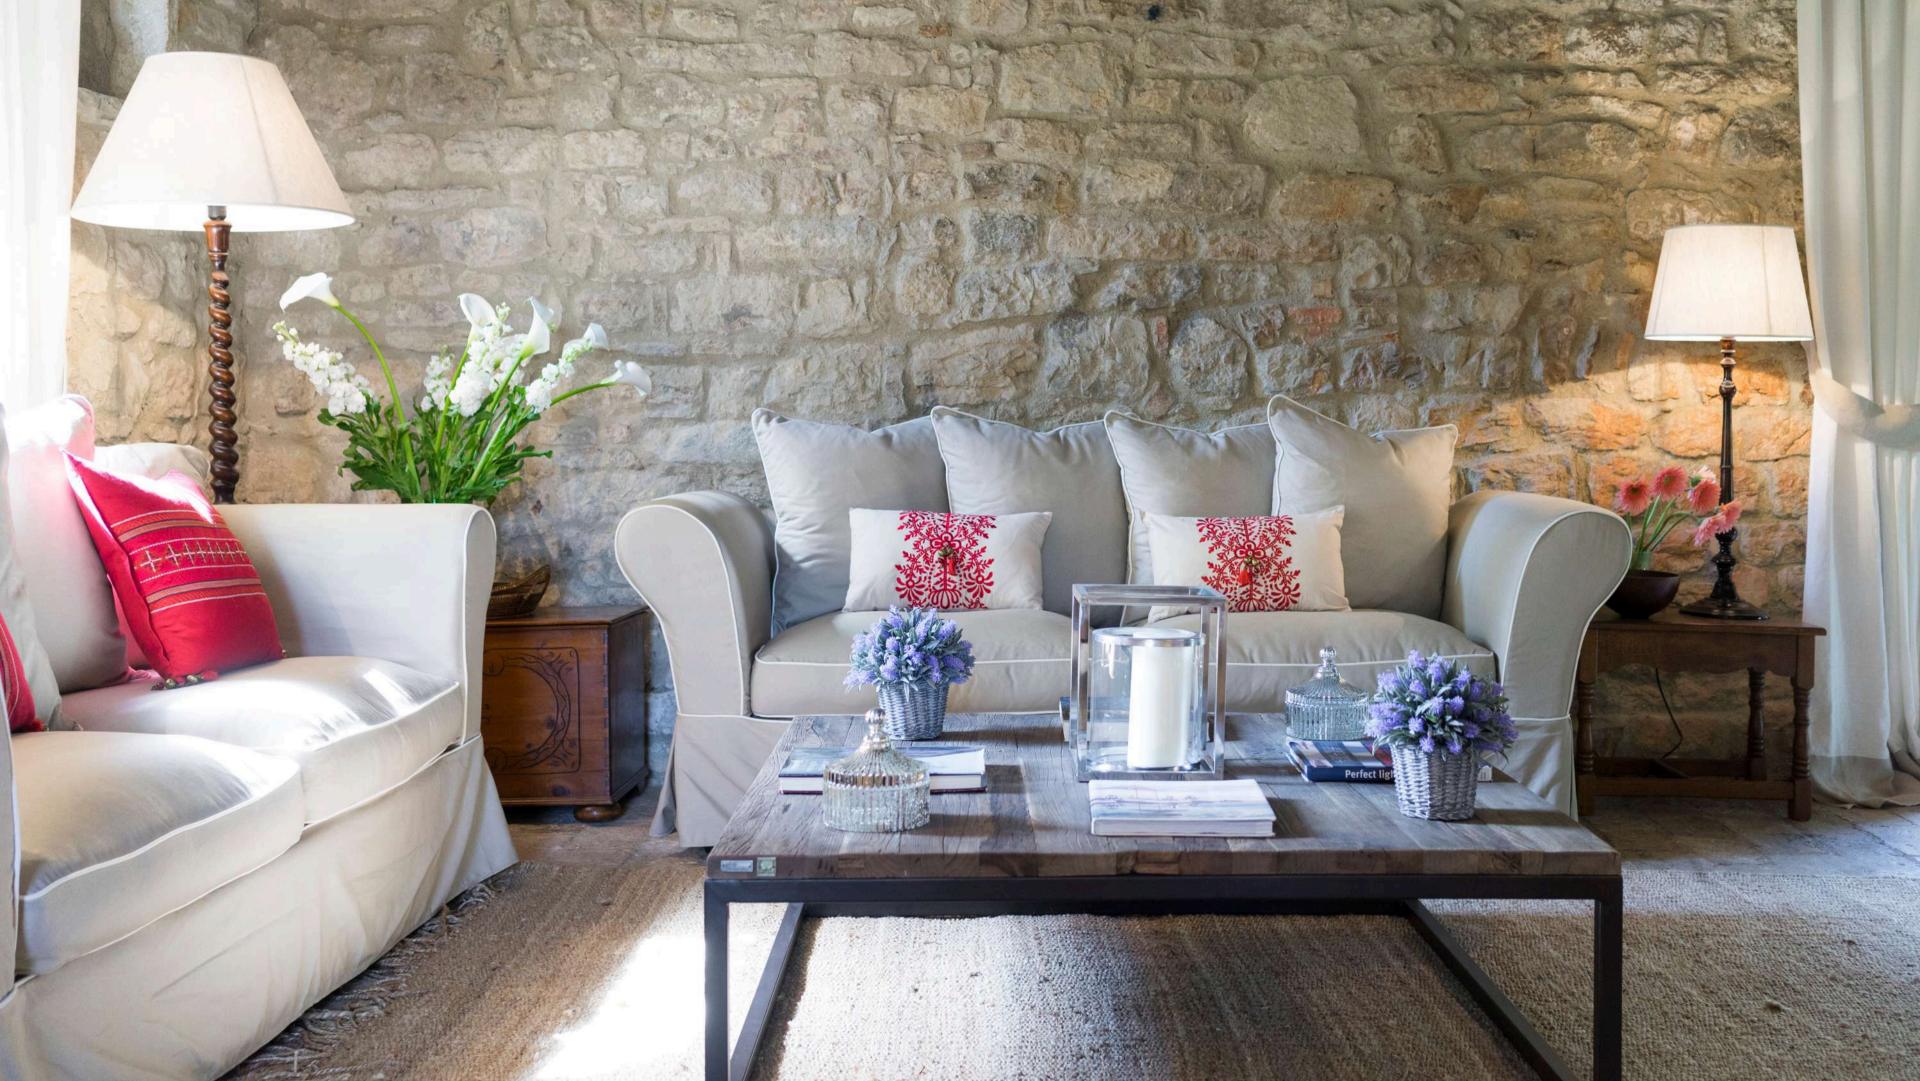

## G R O U N D F L O O R

- Living & dining room
- Sitting room with fireplace
- TV room in the former chapel
- Fully equipped kitchen
- Laundry room
- King size bedroom with en-suite bathroom

**GROUND FLOOR** 