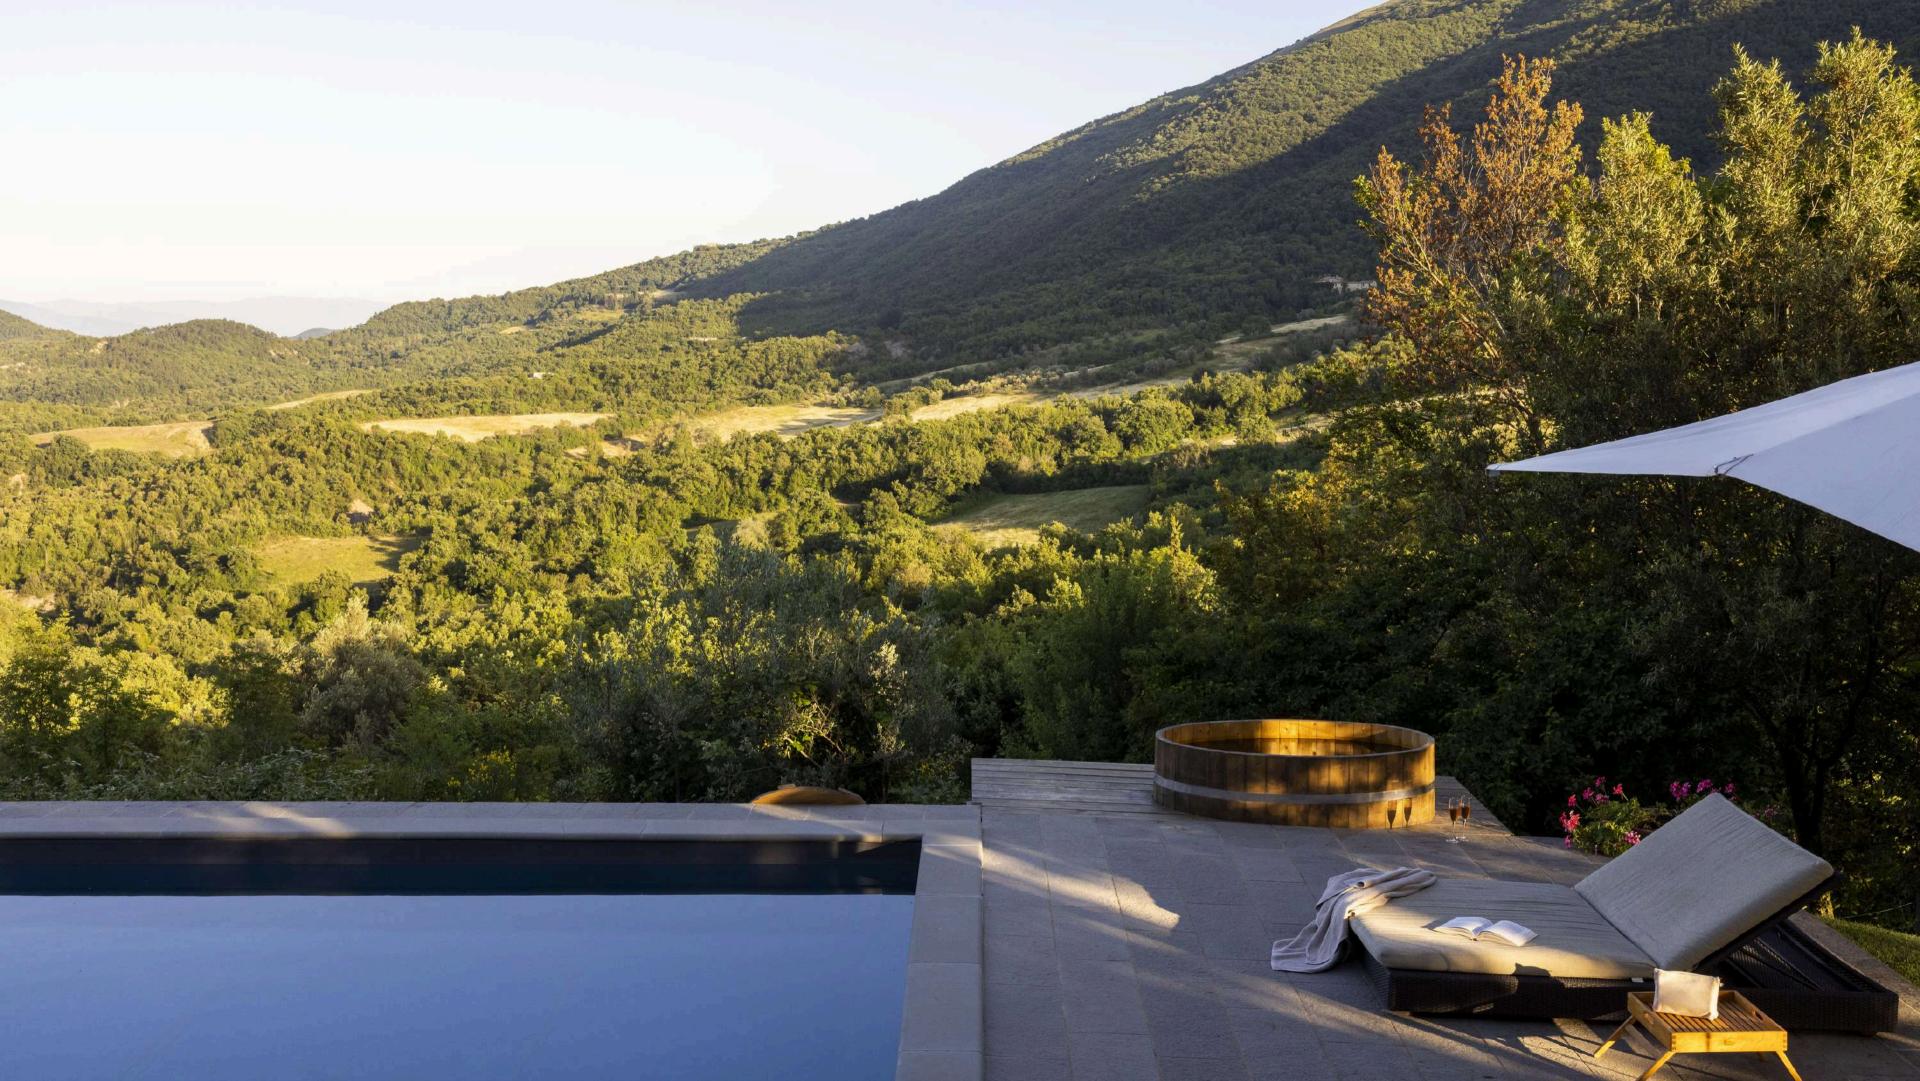

## TENUTA DI MURLO VILLA SAN SAVINO

- 4 king-size bedrooms with en- suite bathrooms
- Fully equipped kitchen
- Private swimming pool
- 💥 Heated outdoor tub
- Barbeque
- Sireplace and firepit
  - Panoramic wooden deck