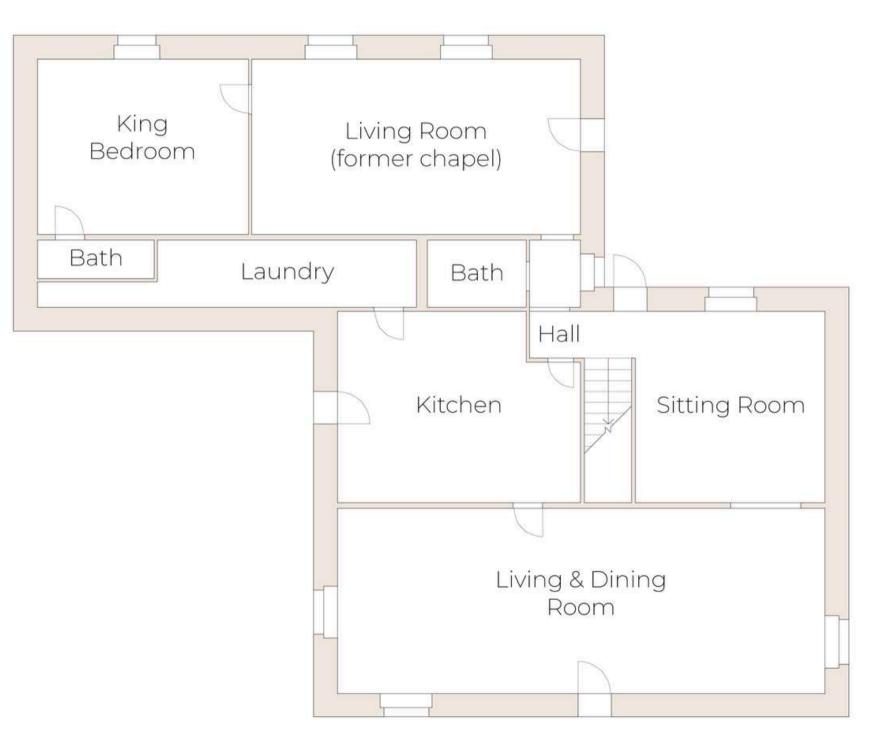

## G R O U N D F L O O R

- Living & dining room
- Sitting room with fireplace
- TV room in the former chapel
- Fully equipped kitchen
- Laundry room
- King size bedroom with en-suite bathroom

**GROUND FLOOR** 

## FIRST FLOOR

- King size bedroom with en-suite bathroom (can be made into a double)
- Super king size bedroom with en-suite bathroom
- King size bedroom with en-suite bathroom (can be made into a double)