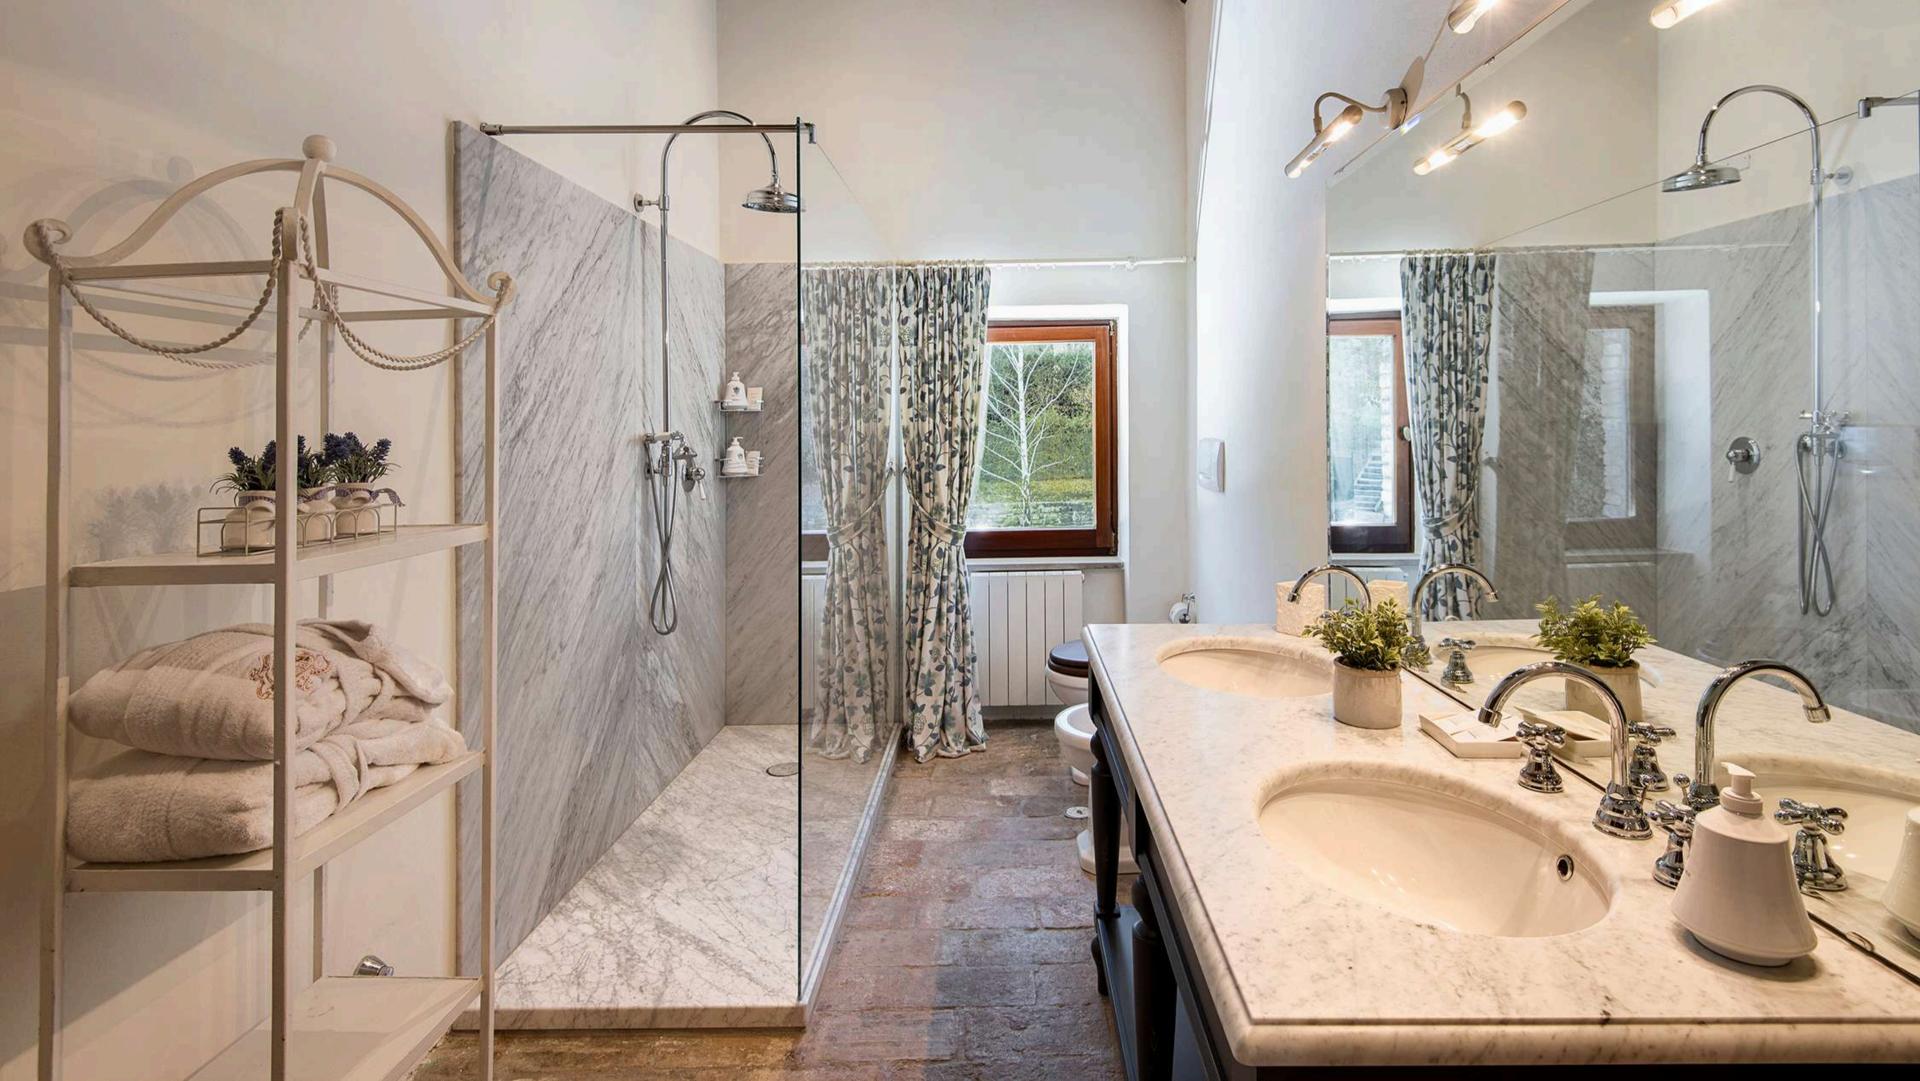

Type: King Bed size: 1,90 m x 1,90 m Bathroom: en-suite, shower Amenity: air conditioningù

AND STREET, SOUTH STREET, STREE

King Bed size: 1,80 m x 1,90 m Bathroom: en-suite, shower Amenity: air conditioning

\*\*

\*\*\*

A the or the the