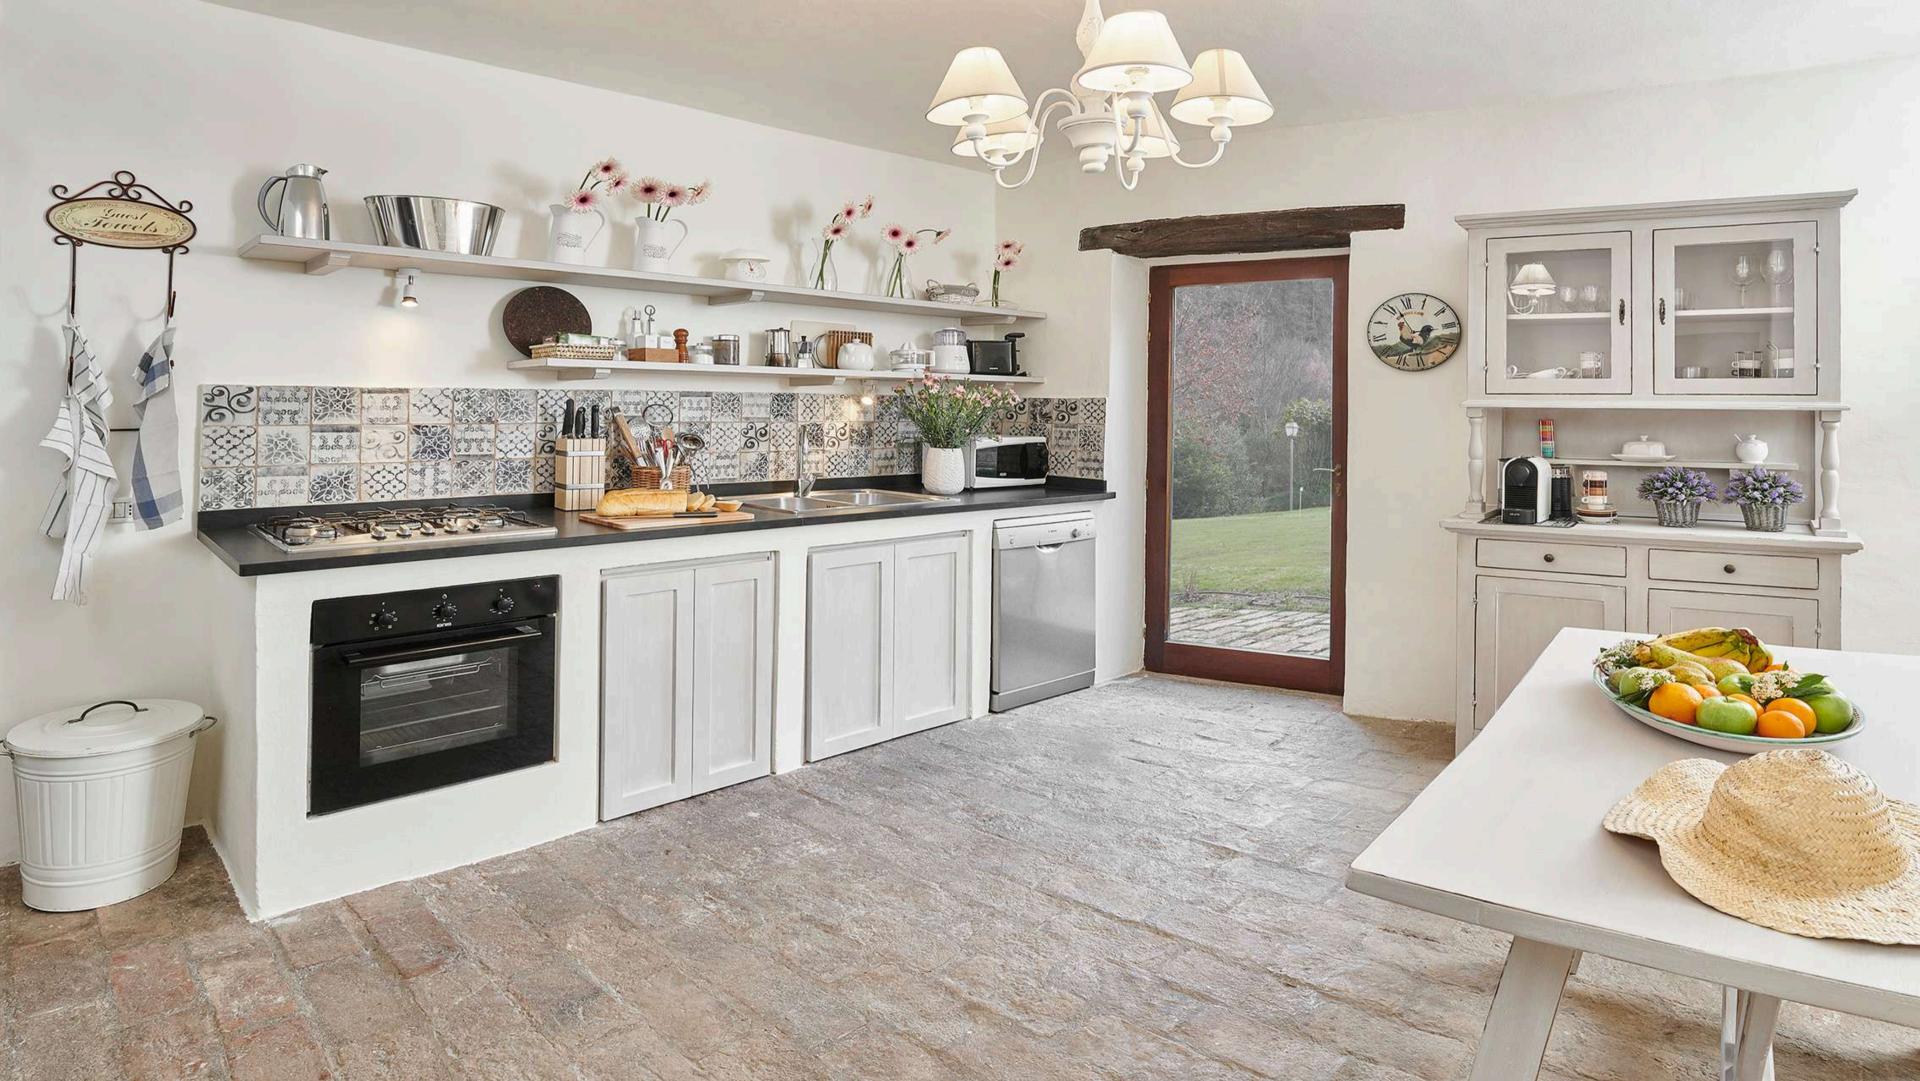

## G R O U N D F L O O R

- Living & dining room
- Sitting room with fireplace
- TV room in the former chapel
- Fully equipped kitchen
- Laundry room
- King size bedroom with en-suite bathroom

**GROUND FLOOR** 