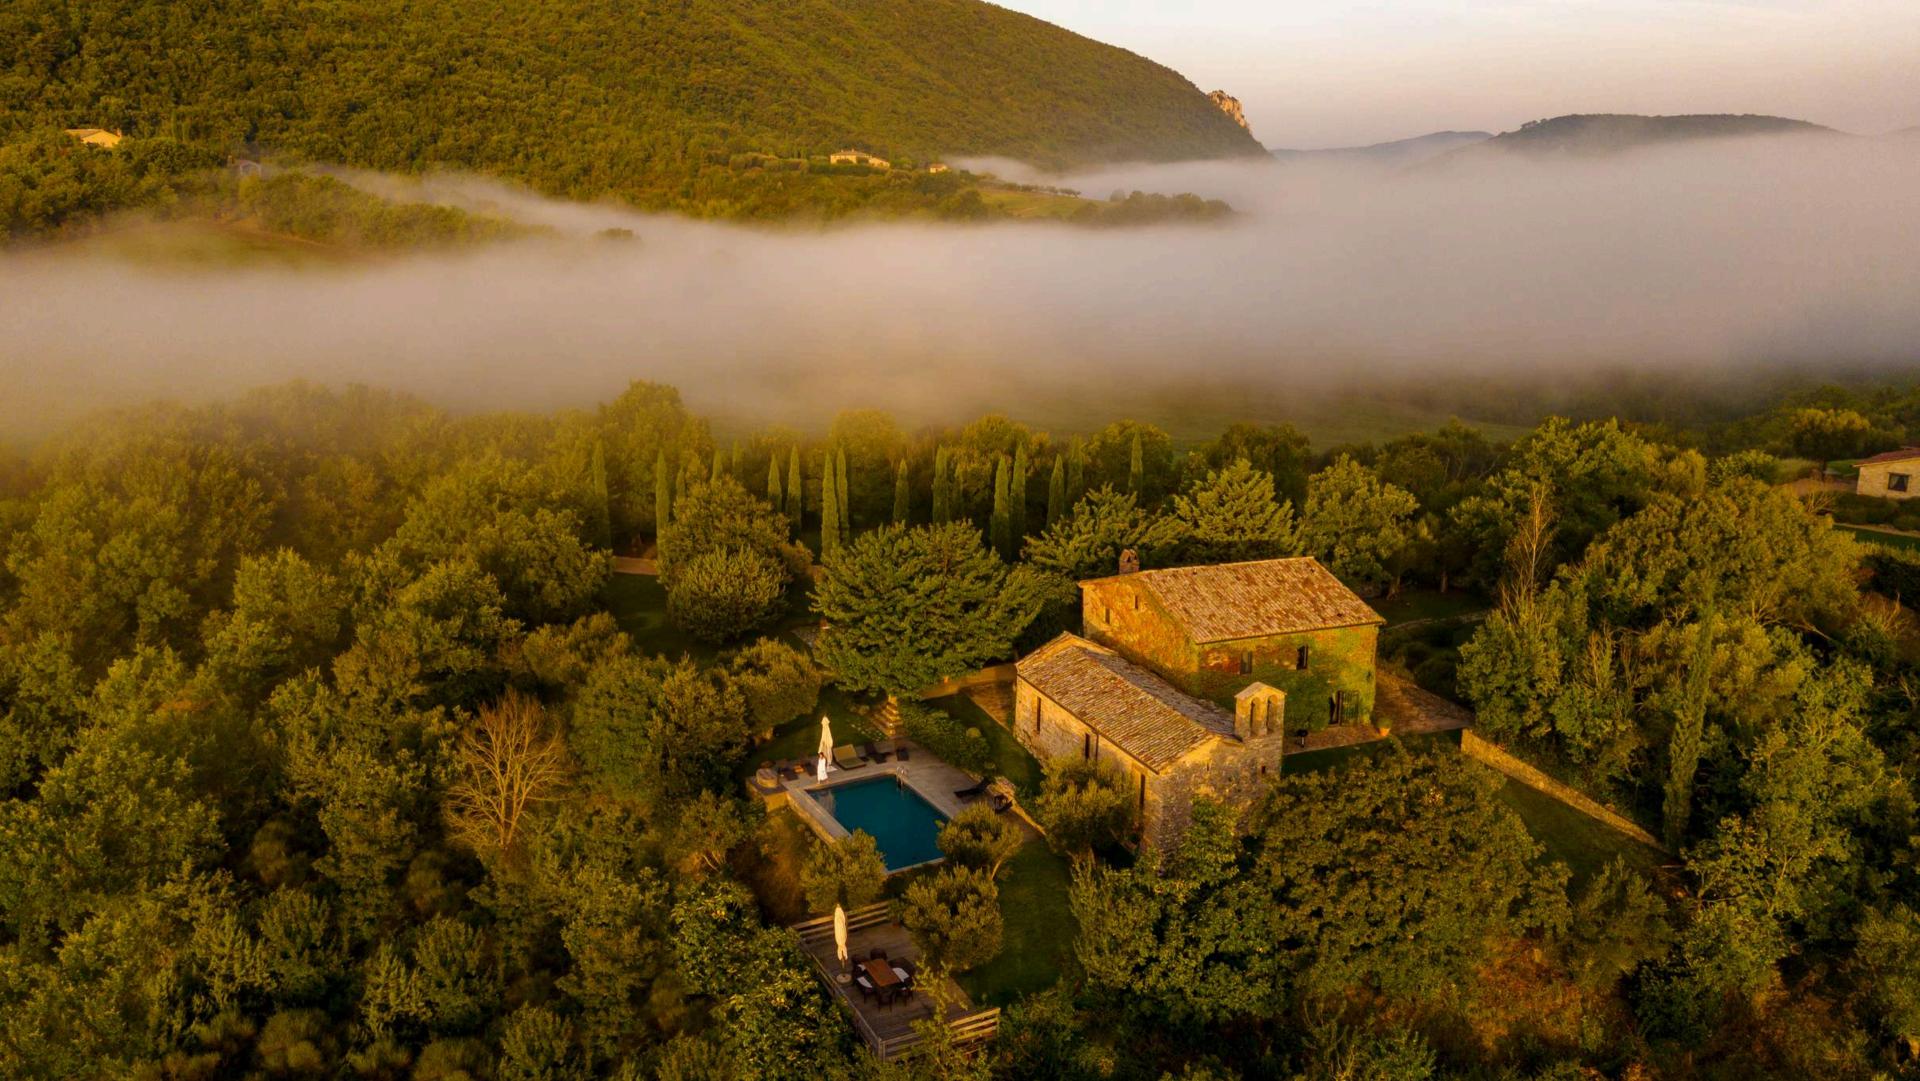

## TENUTA DI MURLO VILLA SAN SAVINO

- 4 king-size bedrooms with en- suite bathrooms
- Fully equipped kitchen
- Private swimming pool
- 💥 Heated outdoor tub
- Barbeque
- Sireplace and firepit
  - Panoramic wooden deck