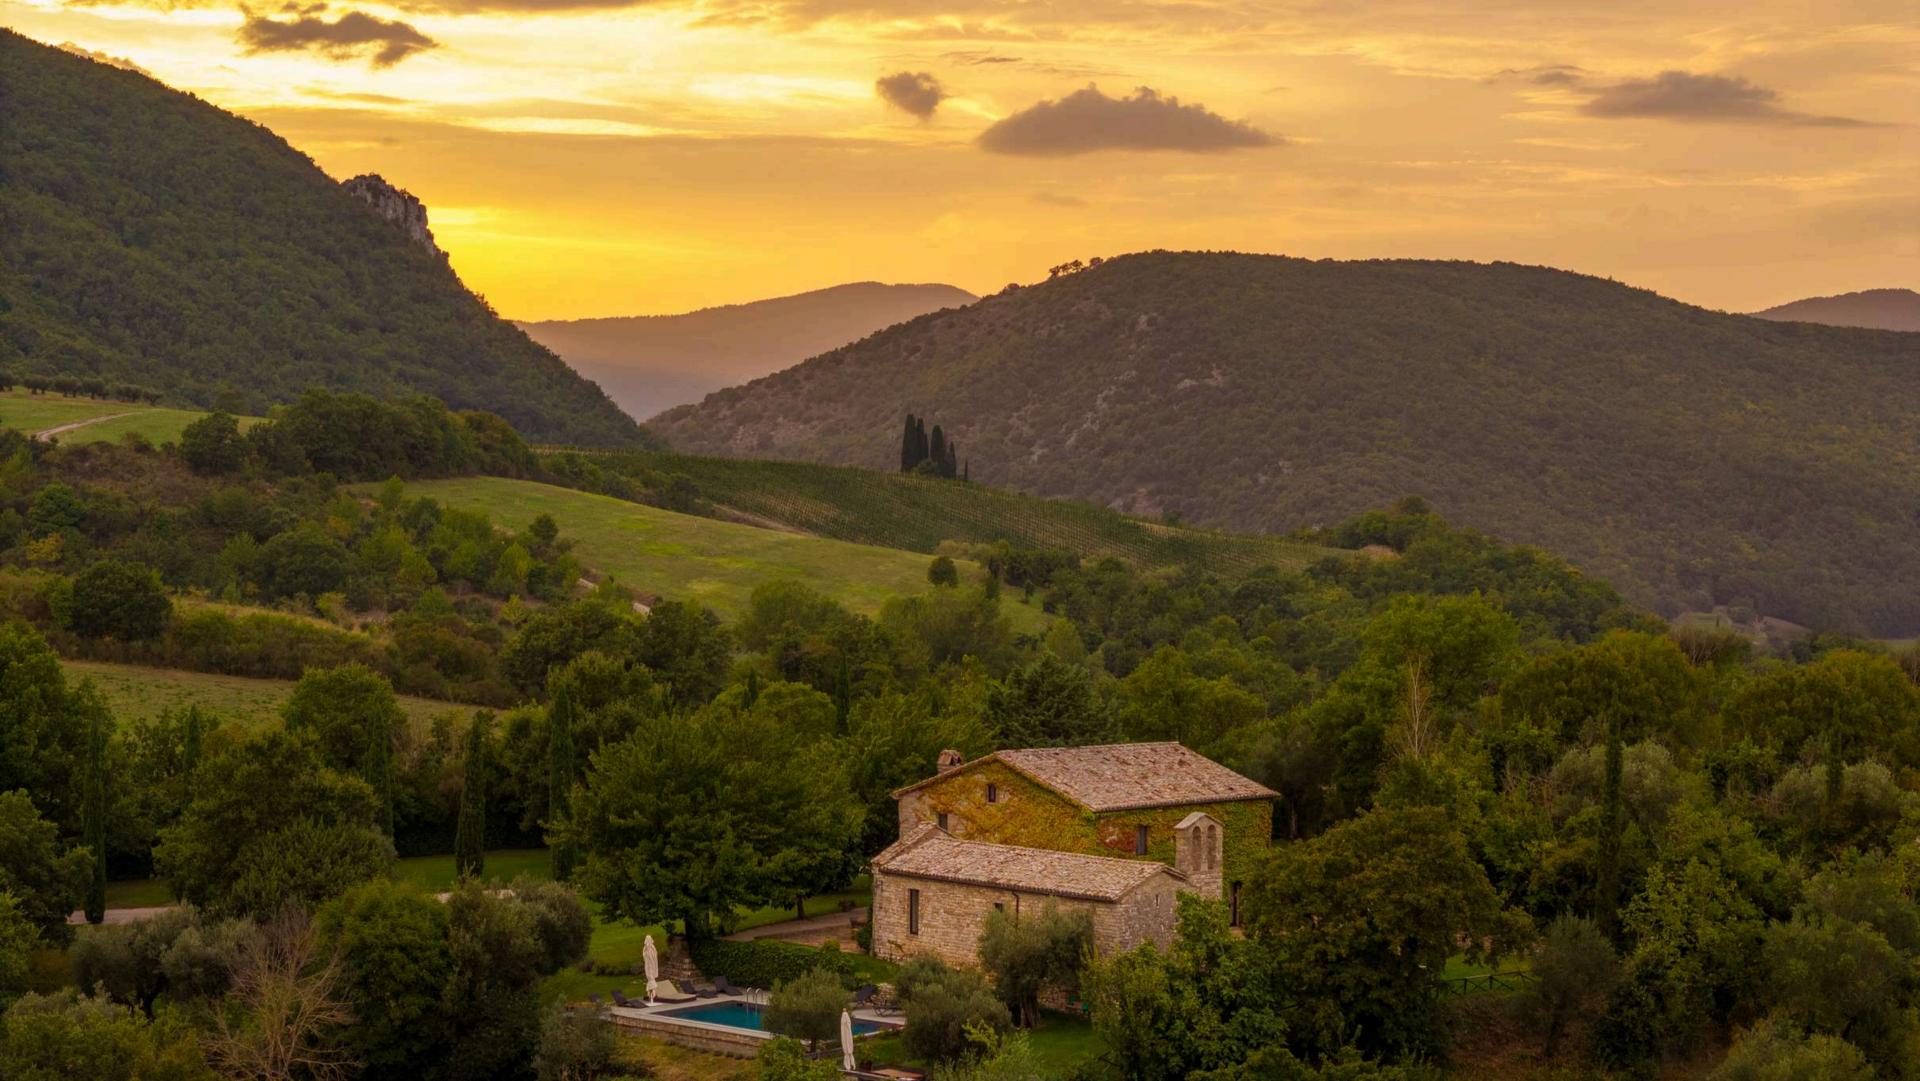

## TENUTA DI MURLO VILLA SAN SAVINO















- 4 king-size bedrooms with en- suite bathrooms
- Fully equipped kitchen
- Private swimming pool
- 💥 Heated outdoor tub
- Barbeque
- Sireplace and firepit
  - Panoramic wooden deck



## G R O U N D F L O O R

- Living & dining room
- Sitting room with fireplace
- TV room in the former chapel
- Fully equipped kitchen
- Laundry room
- King size bedroom with en-suite bathroom



**GROUND FLOOR** 















Type: King Bed size: 1,90 m x 1,90 m Bathroom: en-suite, shower Amenity: air conditioningù

AND STREET, SOUTH STREET, STREE



## FIRST FLOOR

- King size bedroom with en-suite bathroom (can be made into a double)
- Super king size bedroom with en-suite bathroom
- King size bedroom with en-suite bathroom (can be made into a double)



FIRST FLOOR







\*Second Floor



Typ