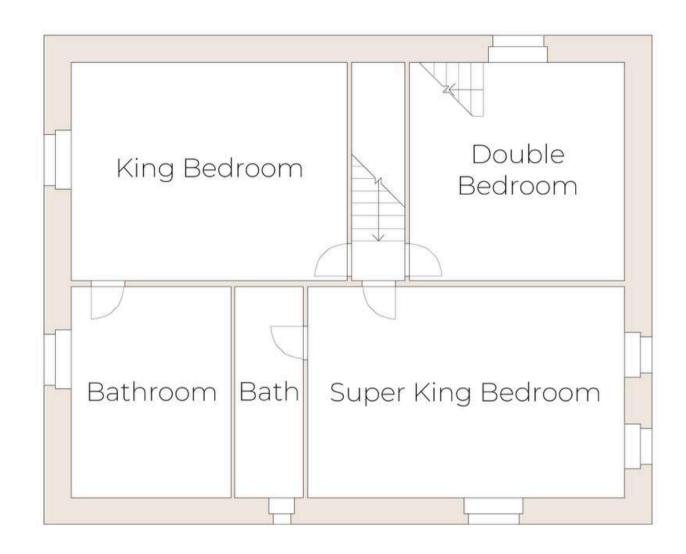

## G R O U N D F L O O R

- Living & dining room
- Sitting room with fireplace
- TV room in the former chapel
- Fully equipped kitchen
- Laundry room
- King size bedroom with en-suite bathroom

**GROUND FLOOR** 

## FIRST FLOOR

- King size bedroom with en-suite bathroom (can be made into a double)
- Super king size bedroom with en-suite bathroom
- King size bedroom with en-suite bathroom (can be made into a double)

FIRST FLOOR

\*Second Floor

Type: Super King (can be made into twin) Bed size: 2 m x 2 m Bathroom: en-suite, shower Amenity: air conditioning

Julia

6

S.

19111

King (can be made into twin) Bed size: 1,90 m x 1,90 m Bathroom: en-suite, shower Amenity: air conditioning