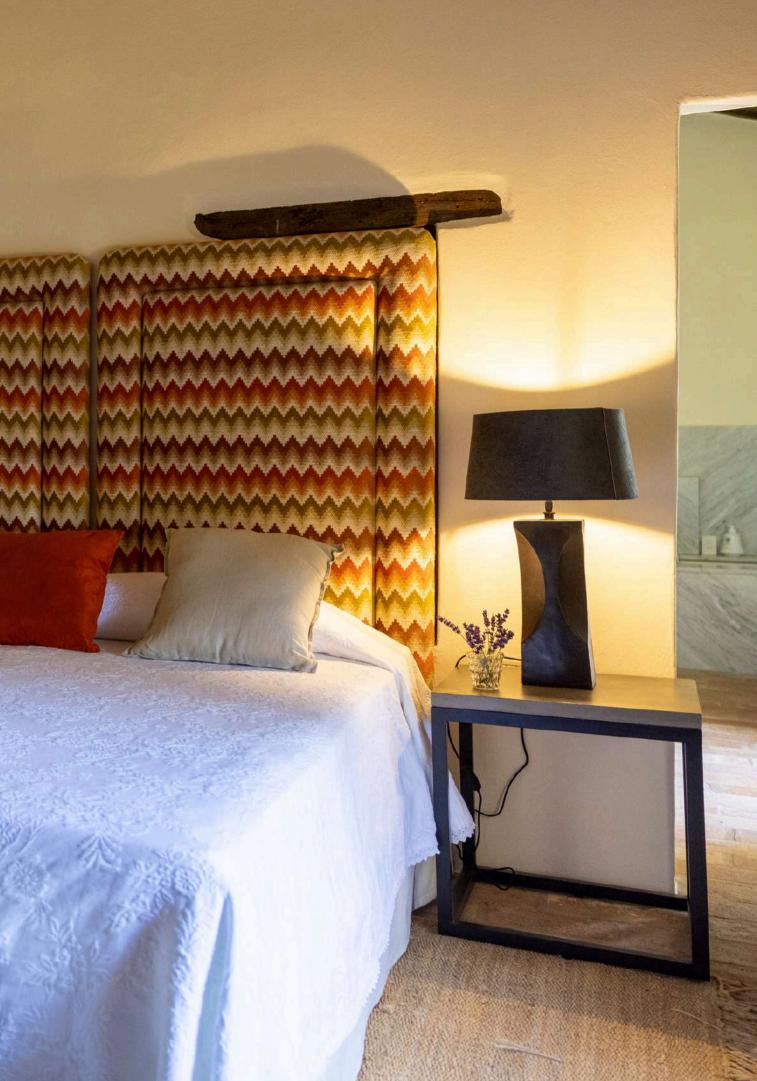

## FIRST FLOOR

- King size bedroom with en-suite bathroom (can be made into a double)
- Super king size bedroom with en-suite bathroom
- King size bedroom with en-suite bathroom (can be made into a double)

FIRST FLOOR

\*Second Floor

Type: Super King (can be made into twin) Bed size: 2 m x 2 m Bathroom: en-suite, shower Amenity: air conditioning

Julia

6

S.

19111

King (can be made into twin) Bed size: 1,90 m x 1,90 m Bathroom: en-suite, shower Amenity: air conditioning