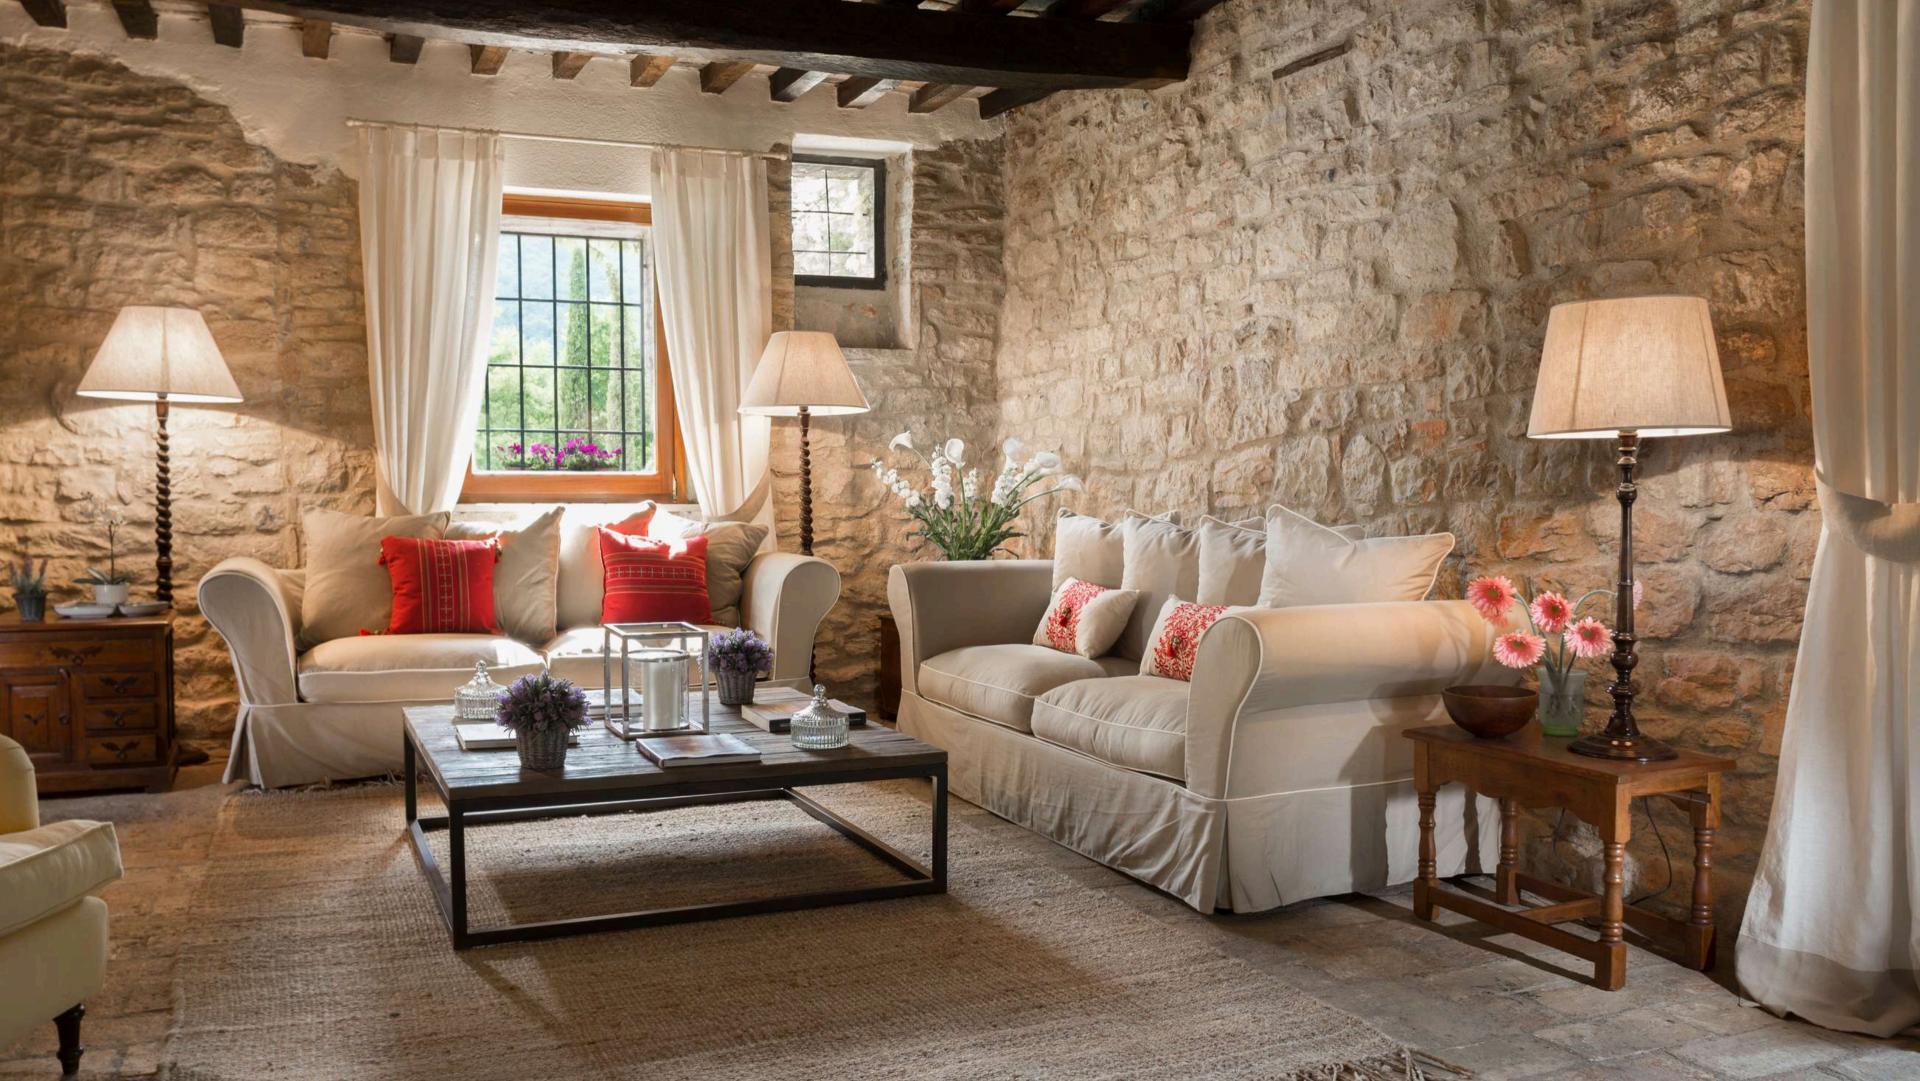

## G R O U N D F L O O R

- Living & dining room
- Sitting room with fireplace
- TV room in the former chapel
- Fully equipped kitchen
- Laundry room
- King size bedroom with en-suite bathroom

**GROUND FLOOR** 