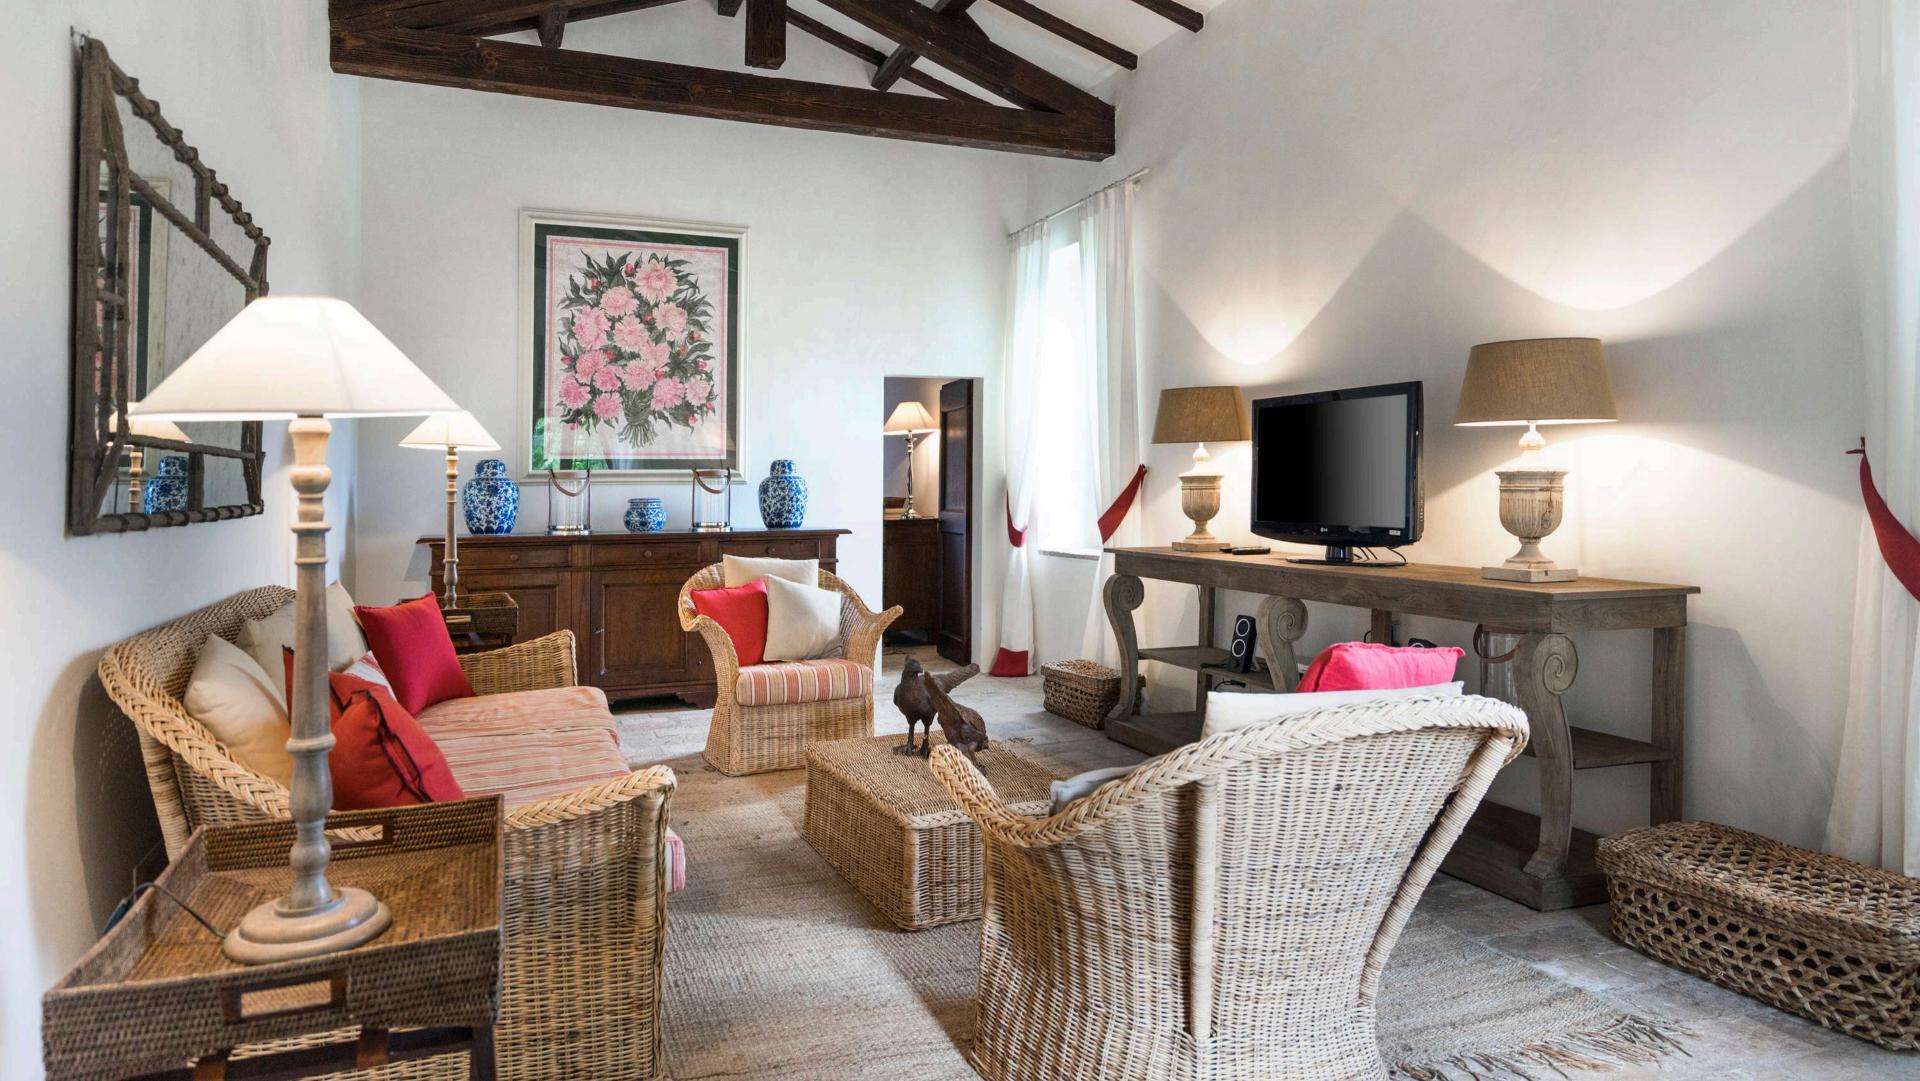

## G R O U N D F L O O R

- Living & dining room
- Sitting room with fireplace
- TV room in the former chapel
- Fully equipped kitchen
- Laundry room
- King size bedroom with en-suite bathroom

**GROUND FLOOR** 