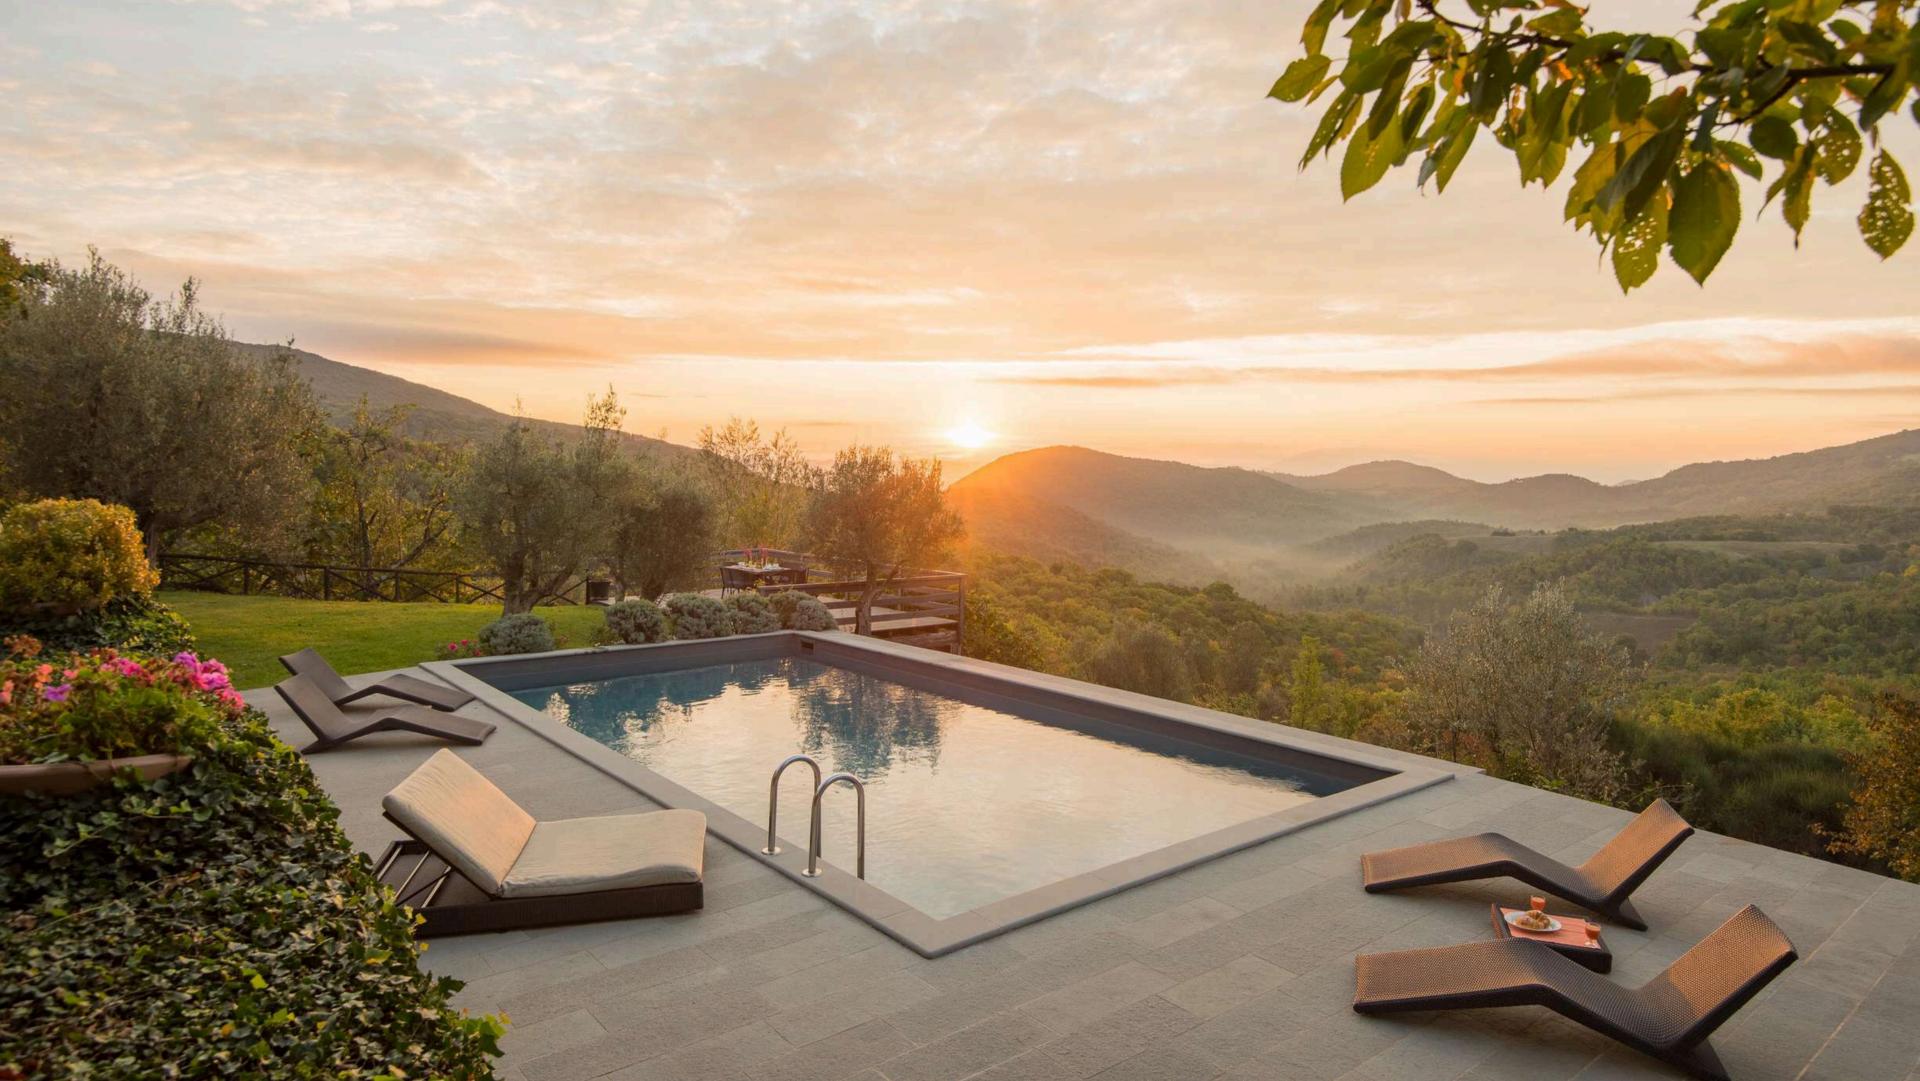

## TENUTA DI MURLO VILLA SAN SAVINO

- 4 king-size bedrooms with en- suite bathrooms
- Fully equipped kitchen
- Private swimming pool
- 💥 Heated outdoor tub
- Barbeque
- Sireplace and firepit
  - Panoramic wooden deck