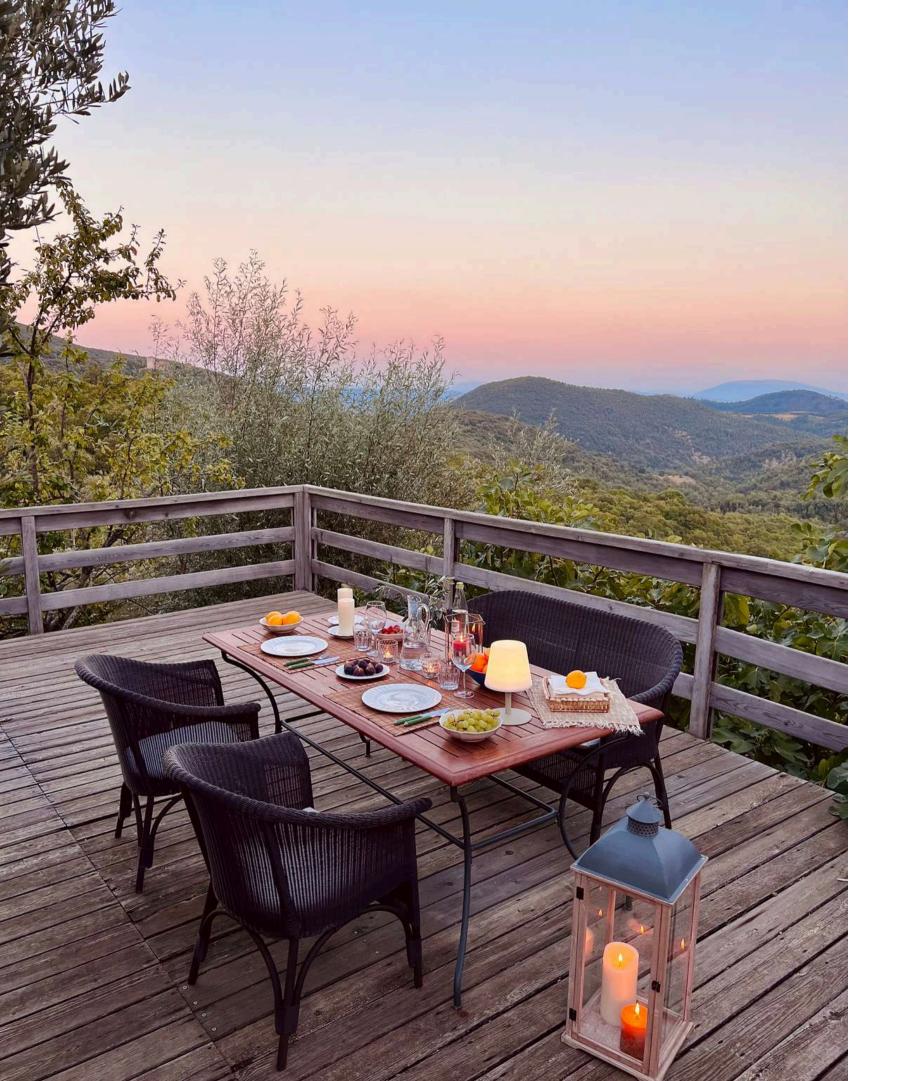

## TENUTA DI MURLO VILLA SAN SAVINO

- 4 king-size bedrooms with en- suite bathrooms
- Fully equipped kitchen
- Private swimming pool
- 💥 Heated outdoor tub
- Barbeque
- Sireplace and firepit
  - Panoramic wooden deck