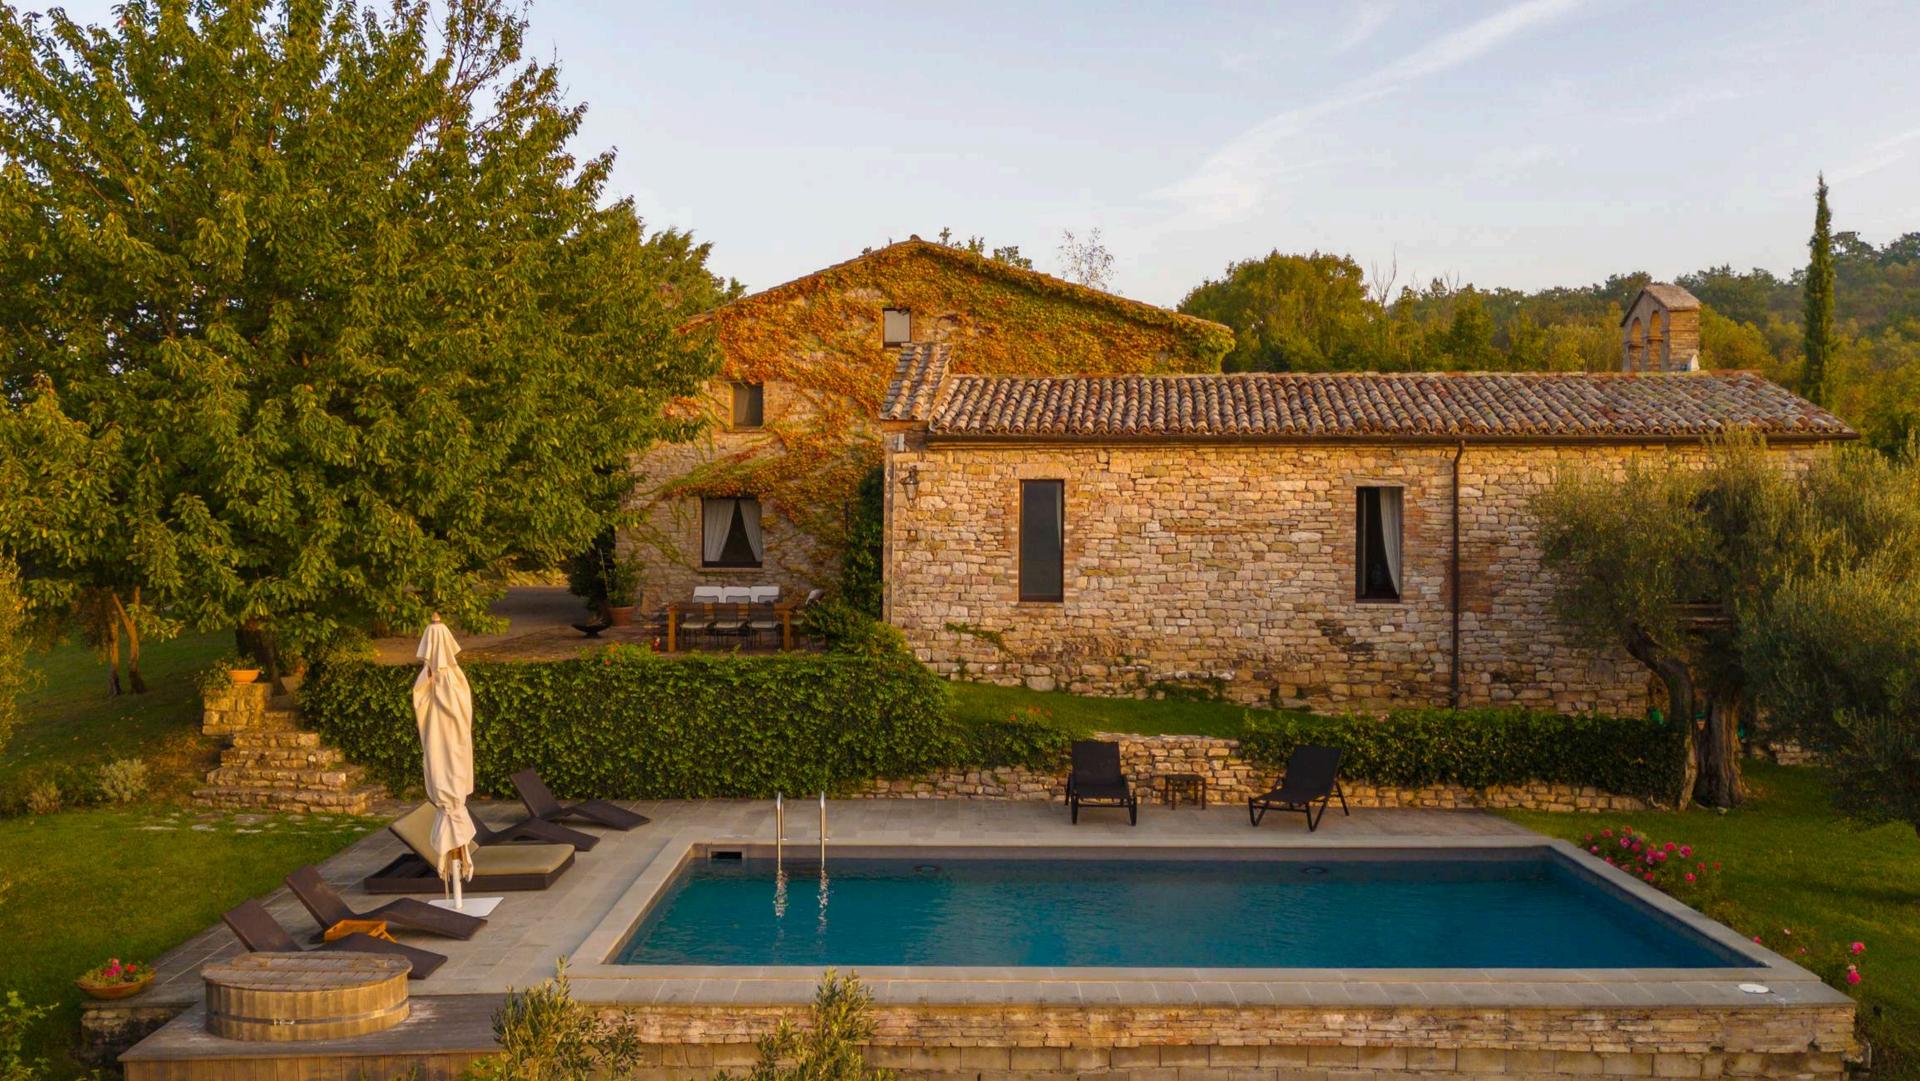

## TENUTA DI MURLO VILLA SAN SAVINO

- 4 king-size bedrooms with en- suite bathrooms
- Fully equipped kitchen
- Private swimming pool
- 💥 Heated outdoor tub
- Barbeque
- Sireplace and firepit
  - Panoramic wooden deck