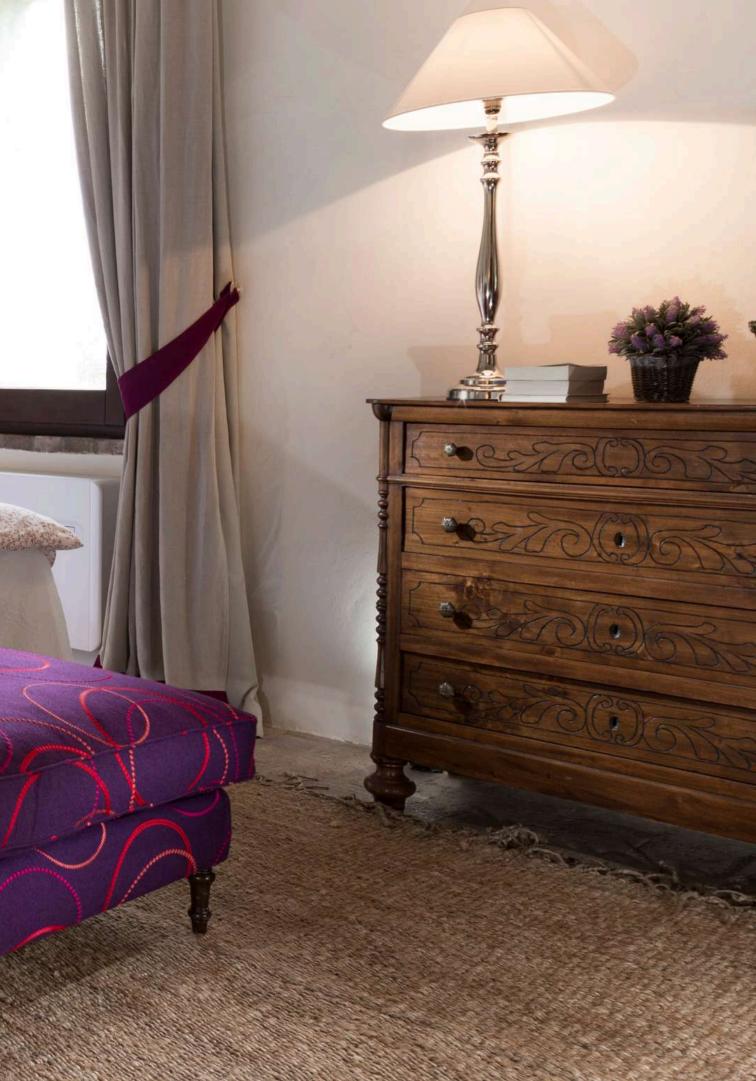

## FIRST FLOOR

- King size bedroom with en-suite bathroom (can be made into a double)
- Super king size bedroom with en-suite bathroom
- King size bedroom with en-suite bathroom (can be made into a double)

FIRST FLOOR

\*Second Floor

Type: Super King (can be made into twin) Bed size: 2 m x 2 m Bathroom: en-suite, shower Amenity: air conditioning

Julia

6

S.

19111

King (can be made into twin) Bed size: 1,90 m x 1,90 m Bathroom: en-suite, shower Amenity: air conditioning