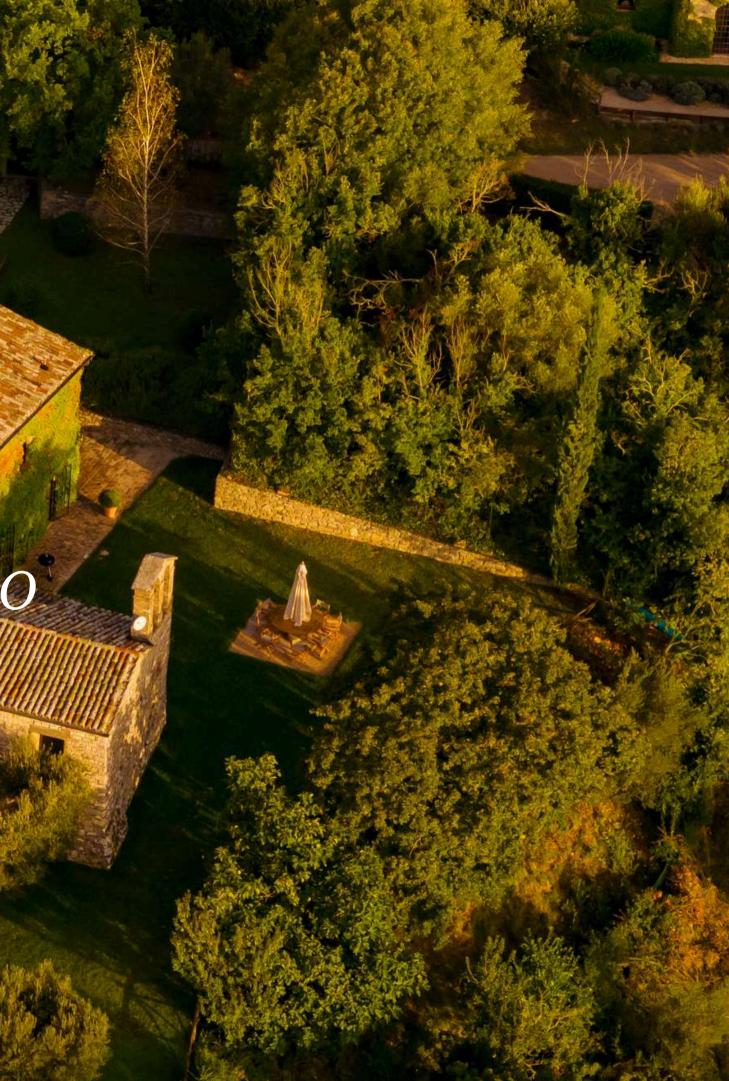

## TENUTA DI MURLO VILLA SAN SAVINO

- 4 king-size bedrooms with en- suite bathrooms
- Fully equipped kitchen
- Private swimming pool
- 💥 Heated outdoor tub
- Barbeque
- Sireplace and firepit
  - Panoramic wooden deck

## G R O U N D F L O O R

- Living & dining room
- Sitting room with fireplace
- TV room in the former chapel
- Fully equipped kitchen
- Laundry room
- King size bedroom with en-suite bathroom

**GROUND FLOOR** 