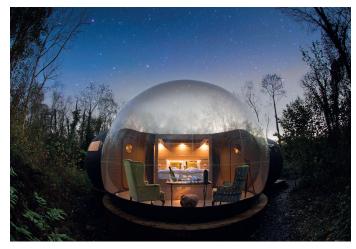

# **BRANCHING OUT**

FOREST DOME, which lies in the heart of Fermanagh's Muckross Woodland, is a new accommodation offering that places an emphasis on unique and inspiring design which enhances the landscape and allows guests to experience feelings not possible at home. These forest domes, the only structures of their kind in Ireland, feature 180-degree transparent walls and roof, meaning you'll never look at the stars in the same way again. Rates start at  $f_{175}$  with breakfast. Further details online at finnlough.com