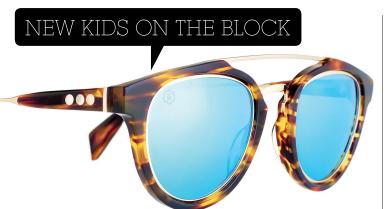

# SPECS APPEAL

Exclusive to Harvey Nichols, TAYLOR MORRIS EYEWEAR (taylormorris eyewear.com) features some of the most covetable sunglasses on the market. The unisex range – the brainchild of Made in Chelsea's Hugo Taylor and best pal Charlie Morris – showcases a refined style combining British sartorial elegance and timeless Hollywood glamour. Stand-out models in the new range include the Rollright, €181, and the roundframed Zeros, €238.