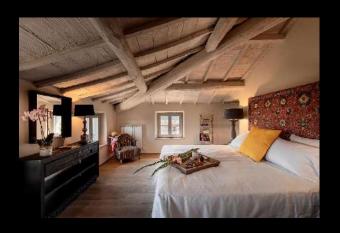

#### Bedroom 2

Room Type: KING

Floor: FIRST FLOOR

Bed Size: 1,90x2

Bathroom: EN-SUITE,

SHOWER

AIR CONDITIONING

山厦