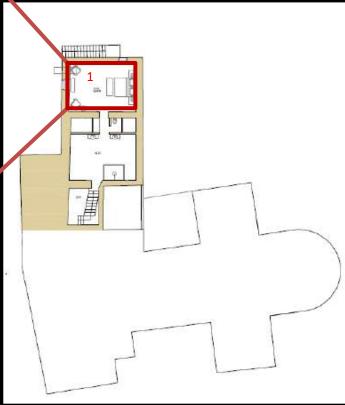

King Bedroom n.6 with open bathroom
- Annexed Church



## Main Unit

#### Bedroom 5

Room Type: KING

Floor: FIRST FLOOR

Bed Size: 1,90x2

Bathroom: EN-SUITE,

SHOWER

AIR CONDITIONING

ACCESS TO THE

TERRACE



#### Bedroom 2

Room Type: KING

Floor: FIRST FLOOR

Bed Size: 1,90x2

Bathroom: EN-SUITE,

SHOWER

AIR CONDITIONING





山厦

#### Bedroom 4

Room Type: KING

Floor: FIRST FLOOR

Bed Size: 1,90x2

Bathroom: EN-SUITE, SHOWER

AIR CONDITIONING

ACCESS TO THE TERRACE



- King Bedroom 2 with bathroom
- Sitting room
- Tv room
- King bedroom 5 with bathroom and shared terrace
- Master Bedroom 4
  with bathroom and
  shared terrace
- Alone bathroom

# Main Unit



#### Bedroom 1

Room Type: KING

Floor SECOND FLOOR/LOFT

Bed Size: 1,90x2

Bathroom: EN-SUITE,

SHOWER

AIR CONDITIONING



#### Second Floor

 Loft King Bedroom with en-suite bathroom

## Annex

#### **Ground Floor**

- Living room
- Dining room with fireplace
- Kitchen
- Sitting room
- Alone bathroom



#### Bedroom 1

Room Type: KING

Floor: FIRST FLOOR

Bed Size: 1,90x2

Bathroom: EN-SUITE, SHOWER

AIR CONDITIONING





### Bedroom 2

Room Type: KING

Floor: FIRST FLOOR

Bed Size: 1,90x2

Bathroom: EN-SUITE, SHOWER

AIR CONDITIONING



#### First Floor

- King Bedroom 1 with bathroom
- King bedroom 2 with bathroom
- Sitting room with access to the outdoor

# Annex



#### Bedroom 4

Room Type: KING

Floor: FIRST FLOOR

Bed Size: 1,90x2

Bathroom: EN-SUITE,

SHOWER

AIR CONDITIONING

#### Second Floor

- King Bedroom 3 with bathroom
- King bedroom 4 with bathroom





#### Bedroom 3

Room Type: KING

Floor