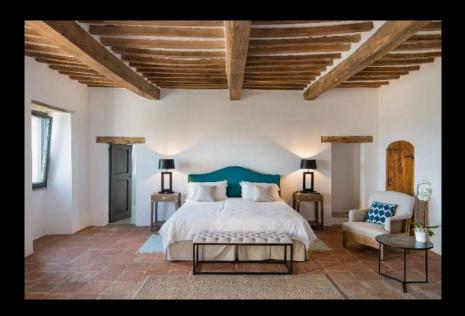

The king bedroom with bathroom and access to the terrace with 360° panorama of the valley

Golden hour at Castiglione Ugolino

The annex

Four en-suite king bedrooms

The pergola of the annex, facing the garden and the main unit

#### Bedroom 6

Room Type: KING

Floor: GROUND FLOOR

Bed Size: 1,90x2

Bathroom: EN-SUITE, SHOWER

**EXTERIOR ACCESS** 

AIR CONDITIONING

MANUFIE

### Bedroom 3

Room Type: KING

Floor: GROUND FLOOR

Bed Size: 1,90x2

Bathroom: EN-SUITE, SHOWER

AIR CONDITIONING

#### Bedroom 5

Room Type: KING

Floor: FIRST FLOOR

Bed Size: 1,90x2

Bathroom: EN-SUITE,

SHOWER

AIR CONDITIONING

ACCESS TO THE

#### Bedroom 2

Room Type: KING

Floor: FIRST FLOOR

Bed Size: 1,90x2

Bathroom: EN-SUITE,

SHOWER

AIR CONDITIONING

山厦

#### Bedroom 4

Room Type: KING

Floor: FIRST FLOOR

Bed Size: 1,90x2

Bathroom: EN-SUITE, SHOWER

AIR CONDITIONING

ACCESS TO THE TERRACE

- King Bedroom 2 with bathroom
- Sitting room
- Tv room
- King bedroom 5 with bathroom and shared terrace
- Master Bedroom 4
  with bathroom and
  shared terrace
- Alone bathroom

#### Bedroom 1

Room Type: KING

Floor SECOND FLOOR/LOFT

Bed Size: 1,90x2

Bathroom: EN-SUITE,

SHOWER

AIR CONDITIONING