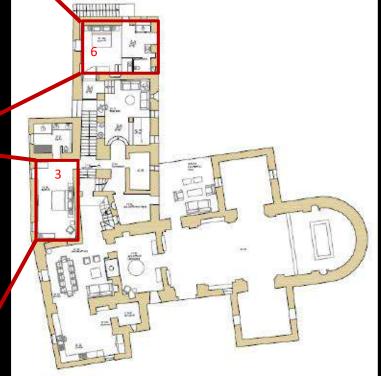

#### Bedroom 6

Room Type: KING

Floor: GROUND FLOOR

Bed Size: 1,90x2

Bathroom: EN-SUITE, SHOWER

**EXTERIOR ACCESS** 

AIR CONDITIONING

MANUFIE

### Bedroom 3

Room Type: KING

Floor: GROUND FLOOR

Bed Size: 1,90x2

Bathroom: EN-SUITE, SHOWER

AIR CONDITIONING

#### **Ground Floor**

- Living room with fireplace
- Dining room
- Kitchen
- Laundry Room

- King Bedroom n.3 with bathroom
- Sitting room
- King Bedroom n.6 with open bathroom
- Annexed Church