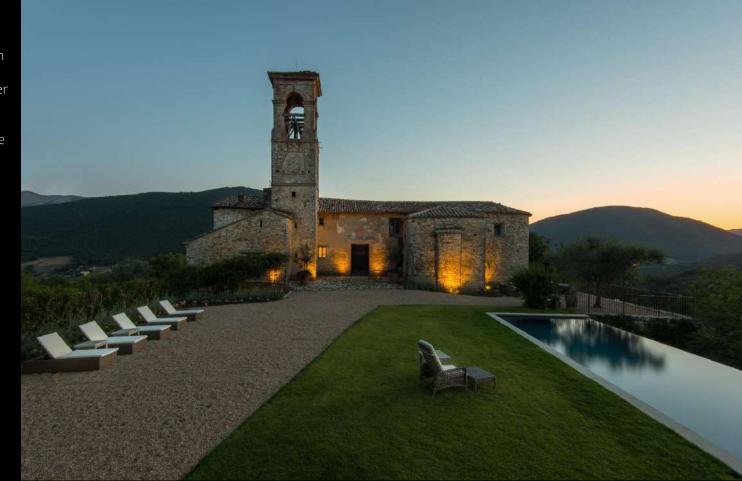

The main villa and the landscaped garden with the infinity pool

The main unit

SLEEPS BEDROOMS BATHROOMS 12 6 7

The impressive adjoining church adorned with hand-painted decorations

The kitchen, the dining room and the little sitting room with a view of the church

The king bedroom with bathroom and access to the terrace with 360° panorama of the valley

Golden hour at Castiglione Ugolino

The annex

Four en-suite king bedrooms

The pergola of the annex, facing the garden and the main unit