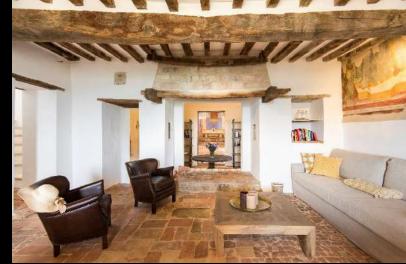

The main villa and the landscaped garden with the infinity pool

The main unit

SLEEPS BEDROOMS BATHROOMS 12 6 7

The impressive adjoining church adorned with hand-painted decorations

The kitchen, the dining room and the little sitting room with a view of the church

#### **Ground Floor**

- Living room with fireplace
- Dining room
- Kitchen
- Laundry Room

- King Bedroom n.3 with bathroom
- Sitting room
- King Bedroom n.6 with open bathroom
- Annexed Church