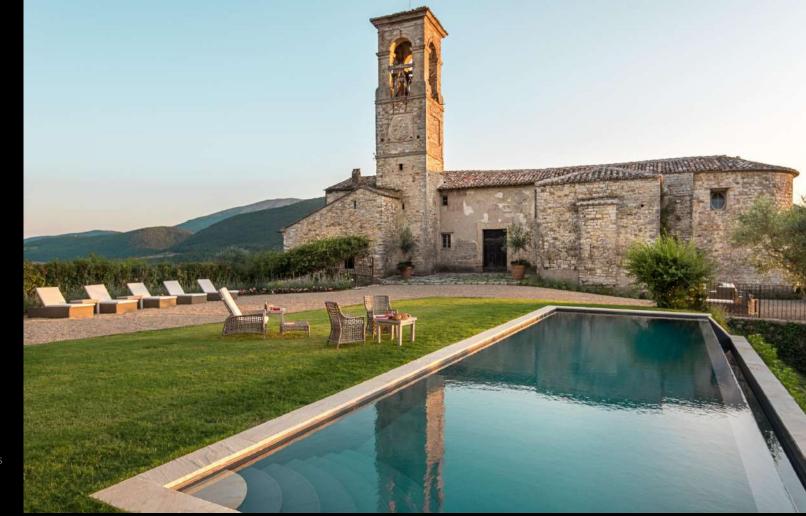

## Villa Castiglione Ugolino

Situated in an unparalleled position on the top of a hill over the Tiber valley, with breathtaking views over fields, rolling hills, olive groves and vineyards, this ancient castle and adjoining church dating back to the XI century has now been meticulously renovated and converted into a luxury villa with stunning infinity pool and it is a perfect location for unforgettable events and weddings.

The main villa and the landscaped garden with the infinity pool

The main unit

SLEEPS BEDROOMS BATHROOMS 12 6 7

The impressive adjoining church adorned with hand-painted decorations

The kitchen, the dining room and the little sitting room with a view of the church