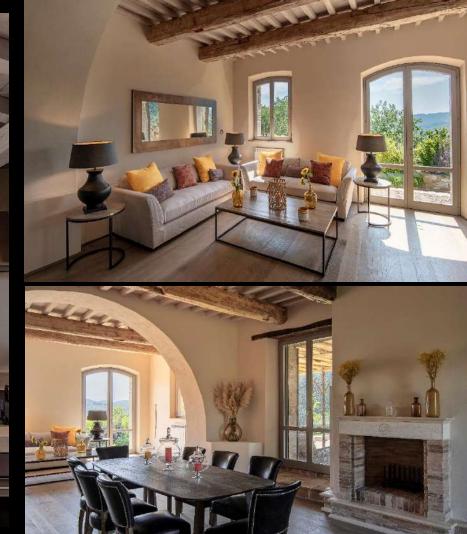

#### **Ground Floor**

- Living room with fireplace
- Dining room
- Kitchen
- Laundry Room

- King Bedroom n.3 with bathroom
- Sitting room
- King Bedroom n.6 with open bathroom
- Annexed Church