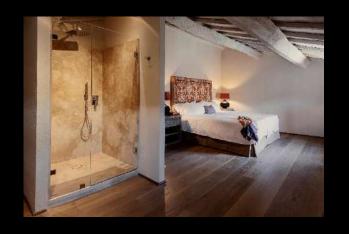

#### Bedroom 1

Room Type: KING

Floor SECOND FLOOR/LOFT

Bed Size: 1,90x2

Bathroom: EN-SUITE,

SHOWER

AIR CONDITIONING

#### Second Floor

 Loft King Bedroom with en-suite bathroom