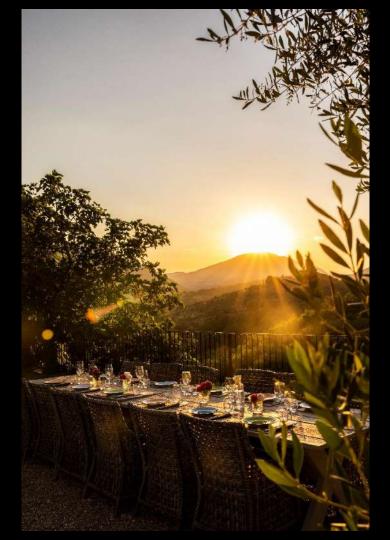

The king bedroom with bathroom and access to the terrace with 360° panorama of the valley

Golden hour at Castiglione Ugolino

The annex

Four en-suite king bedrooms

The pergola of the annex, facing the garden and the main unit