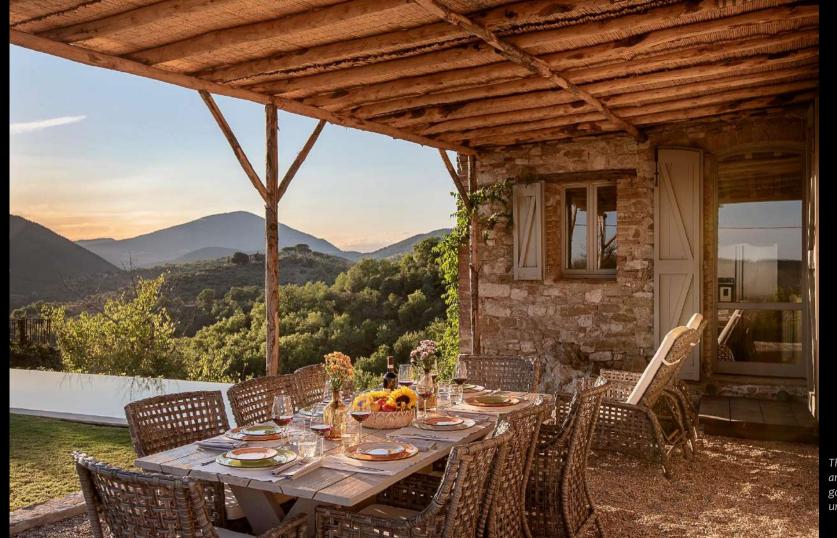

The main villa and the landscaped garden with the infinity pool

The main unit

SLEEPS BEDROOMS BATHROOMS 12 6 7

The impressive adjoining church adorned with hand-painted decorations

The kitchen, the dining room and the little sitting room with a view of the church

The king bedroom with bathroom and access to the terrace with 360° panorama of the valley

Golden hour at Castiglione Ugolino

The annex

Four en-suite king bedrooms

The pergola of the annex, facing the garden and the main unit