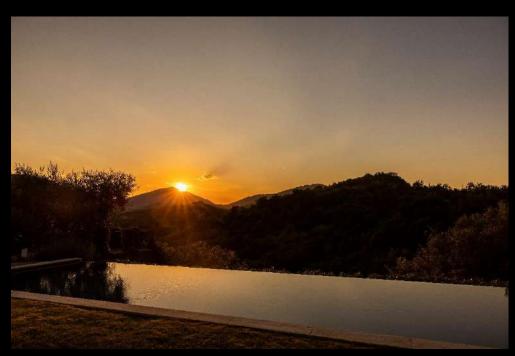

The king bedroom with bathroom and access to the terrace with 360° panorama of the valley

Golden hour at Castiglione Ugolino

The annex

Four en-suite king bedrooms

The pergola of the annex, facing the garden and the main unit