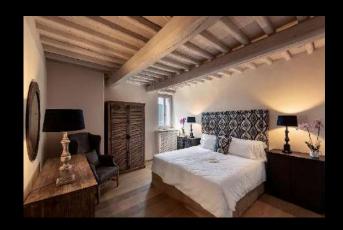

#### Bedroom 4

Room Type: KING

Floor: FIRST FLOOR

Bed Size: 1,90x2

Bathroom: EN-SUITE, SHOWER

AIR CONDITIONING

ACCESS TO THE TERRACE

- King Bedroom 2 with bathroom
- Sitting room
- Tv room
- King bedroom 5 with bathroom and shared terrace
- Master Bedroom 4
  with bathroom and
  shared terrace
- Alone bathroom