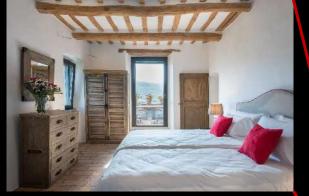

### Bedroom 3

Room Type: KING

Floor: GROUND FLOOR

Bed Size: 1,90x2

Bathroom: EN-SUITE, SHOWER

AIR CONDITIONING