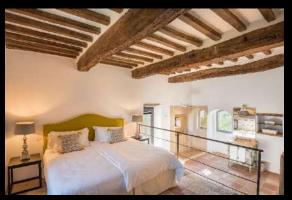

#### Bedroom 5

Room Type: KING

Floor: FIRST FLOOR

Bed Size: 1,90x2

Bathroom: EN-SUITE,

SHOWER

AIR CONDITIONING

ACCESS TO THE

TERRACE

#### Bedroom 4

Room Type: KING

Floor: FIRST FLOOR

Bed Size: 1,90x2

Bathroom: EN-SUITE, SHOWER

AIR CONDITIONING

ACCESS TO THE TERRACE

- King Bedroom 2 with bathroom
- Sitting room
- Tv room
- King bedroom 5 with bathroom and shared terrace
- Master Bedroom 4
  with bathroom and
  shared terrace
- Alone bathroom