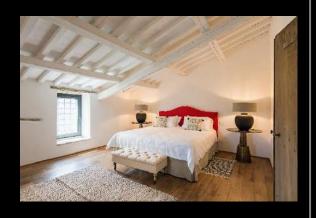

#### Bedroom 6

Room Type: KING

Floor: GROUND FLOOR

Bed Size: 1,90x2

Bathroom: EN-SUITE, SHOWER

**EXTERIOR ACCESS** 

AIR CONDITIONING

MANUFIE

#### **Ground Floor**

- Living room with fireplace
- Dining room
- Kitchen
- Laundry Room

- King Bedroom n.3 with bathroom
- Sitting room
- King Bedroom n.6 with open bathroom
- Annexed Church