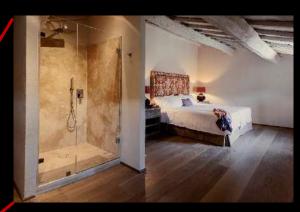

### Bedroom 3

Room Type: KING

Floor: GROUND FLOOR

Bed Size: 1,90x2

Bathroom: EN-SUITE, SHOWER

AIR CONDITIONING