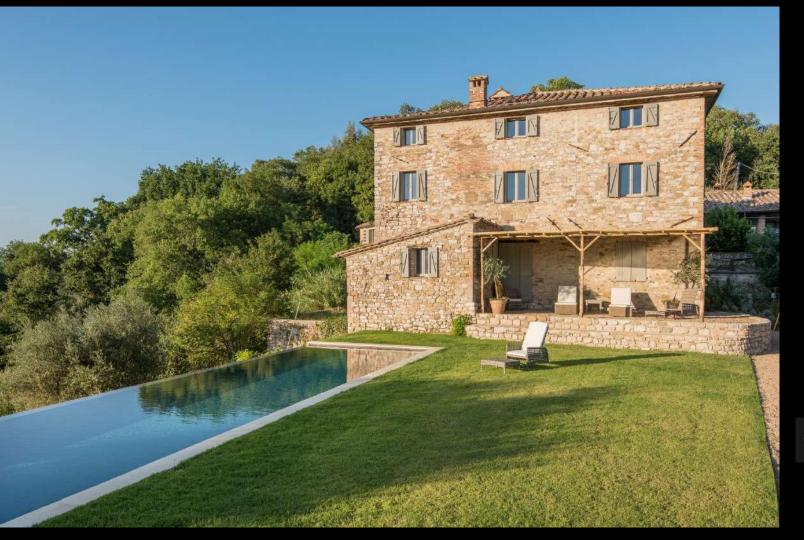

## Villa Castiglione Ugolino

Situated in an unparalleled position on the top of a hill over the Tiber valley, with breathtaking views over fields, rolling hills, olive groves and vineyards, this ancient castle and adjoining church dating back to the XI century has now been meticulously renovated and converted into a luxury villa with stunning infinity pool and it is a perfect location for unforgettable events and weddings.

The main villa and the landscaped garden with the infinity pool

The main unit

SLEEPS BEDROOMS BATHROOMS 12 6 7

The impressive adjoining church adorned with hand-painted decorations

The kitchen, the dining room and the little sitting room with a view of the church