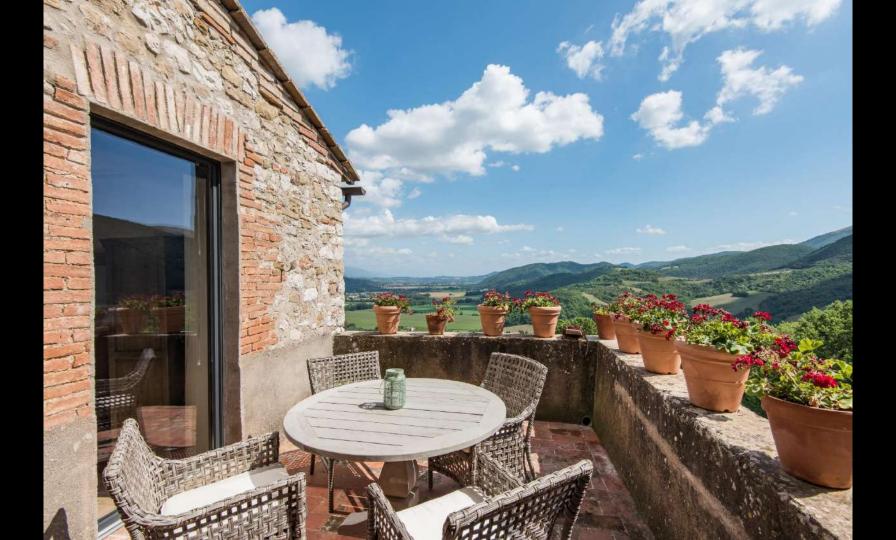

## Villa Castiglione Ugolino

Situated in an unparalleled position on the top of a hill over the Tiber valley, with breathtaking views over fields, rolling hills, olive groves and vineyards, this ancient castle and adjoining church dating back to the XI century has now been meticulously renovated and converted into a luxury villa with stunning infinity pool and it is a perfect location for unforgettable events and weddings.

The king bedroom with bathroom and access to the terrace with 360° panorama of the valley

Golden hour at Castiglione Ugolino

The annex

Four en-suite king bedrooms

The pergola of the annex, facing the garden and the main unit