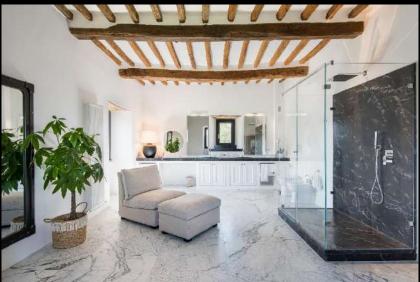

#### **Ground Floor**

- Living room with fireplace
- Dining room
- Kitchen
- Laundry Room

- King Bedroom n.3 with bathroom
- Sitting room
- King Bedroom n.6 with open bathroom
- Annexed Church

#### Bedroom 4

Room Type: KING

Floor: FIRST FLOOR

Bed Size: 1,90x2

Bathroom: EN-SUITE, SHOWER

AIR CONDITIONING

ACCESS TO THE TERRACE

- King Bedroom 2 with bathroom
- Sitting room
- Tv room
- King bedroom 5 with bathroom and shared terrace
- Master Bedroom 4
  with bathroom and
  shared terrace
- Alone bathroom