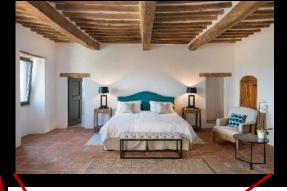

#### Bedroom 1

Room Type: KING

Floor SECOND FLOOR/LOFT

Bed Size: 1,90x2

Bathroom: EN-SUITE,

SHOWER

AIR CONDITIONING

#### Second Floor

 Loft King Bedroom with en-suite bathroom