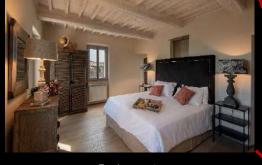

#### Bedroom 4

Room Type: KING

Floor: FIRST FLOOR

Bed Size: 1,90x2

Bathroom: EN-SUITE,

SHOWER

AIR CONDITIONING

#### Second Floor

- King Bedroom 3 with bathroom
- King bedroom 4 with bathroom

#### Bedroom 3

Room Type: KING

Floor: FIRST FLOOR

Bed Size: 1,90x2

Bathroom: EN-SUITE,

SHOWER

AIR CONDITIONING