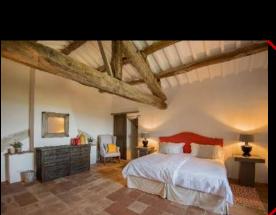

#### Bedroom 6

Room Type: KING

Floor: GROUND FLOOR

Bed Size: 1,90x2

Bathroom: EN-SUITE, SHOWER

**EXTERIOR ACCESS** 

AIR CONDITIONING

MANUFIE