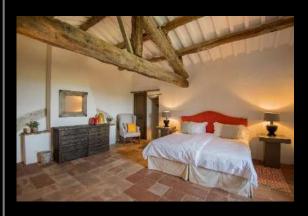

### Bedroom 3

Room Type: KING

Floor: GROUND FLOOR

Bed Size: 1,90x2

Bathroom: EN-SUITE, SHOWER

AIR CONDITIONING

#### **Ground Floor**

- Living room with fireplace
- Dining room
- Kitchen
- Laundry Room

- King Bedroom n.3 with bathroom
- Sitting room
- King Bedroom n.6 with open bathroom
- Annexed Church