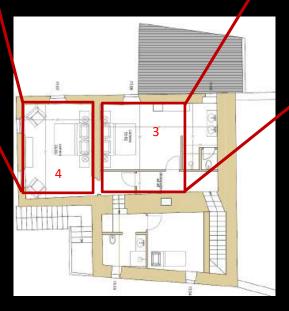

#### **Ground Floor**

- Living room with fireplace
- Dining room
- Kitchen
- Laundry Room

- King Bedroom n.3 with bathroom
- Sitting room
- King Bedroom n.6 with open bathroom
- Annexed Church

### Bedroom 3

Room Type: KING

Floor: GROUND FLOOR

Bed Size: 1,90x2

Bathroom: EN-SUITE, SHOWER

AIR CONDITIONING

#### Bedroom 4

Room Type: KING

Floor: FIRST FLOOR

Bed Size: 1,90x2

Bathroom: EN-SUITE, SHOWER

AIR CONDITIONING

ACCESS TO THE TERRACE

- King Bedroom 2 with bathroom
- Sitting room
- Tv room
- King bedroom 5 with bathroom and shared terrace
- Master Bedroom 4
  with bathroom and
  shared terrace
- Alone bathroom