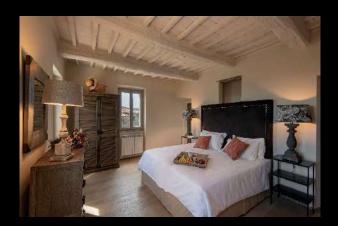

#### Bedroom 5

Room Type: KING

Floor: FIRST FLOOR

Bed Size: 1,90x2

Bathroom: EN-SUITE,

SHOWER

AIR CONDITIONING

ACCESS TO THE

TERRACE