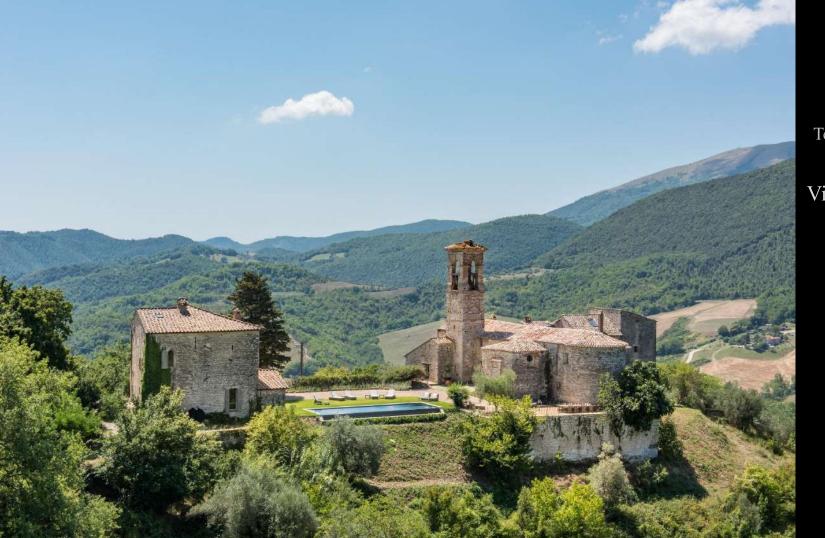

## Villa Castiglione Ugolino

Situated in an unparalleled position on the top of a hill over the Tiber valley, with breathtaking views over fields, rolling hills, olive groves and vineyards, this ancient castle and adjoining church dating back to the XI century has now been meticulously renovated and converted into a luxury villa with stunning infinity pool and it is a perfect location for unforgettable events and weddings.

The main villa and the landscaped garden with the infinity pool

The main unit

SLEEPS BEDROOMS BATHROOMS 12 6 7

The impressive adjoining church adorned with hand-painted decorations

The kitchen, the dining room and the little sitting room with a view of the church