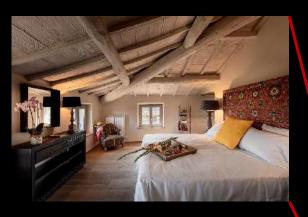

#### Bedroom 1

Room Type: KING

Floor SECOND FLOOR/LOFT

Bed Size: 1,90x2

Bathroom: EN-SUITE,

SHOWER

AIR CONDITIONING

#### Second Floor

 Loft King Bedroom with en-suite bathroom