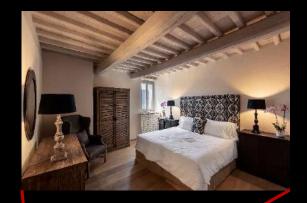

#### Bedroom 1

Room Type: KING

Floor: FIRST FLOOR

Bed Size: 1,90x2

Bathroom: EN-SUITE, SHOWER

AIR CONDITIONING

### Bedroom 2

Room Type: KING

Floor: FIRST FLOOR

Bed Size: 1,90x2

Bathroom: EN-SUITE, SHOWER

AIR CONDITIONING

#### First Floor

- King Bedroom 1 with bathroom
- King bedroom 2 with bathroom
- Sitting room with access to the outdoor