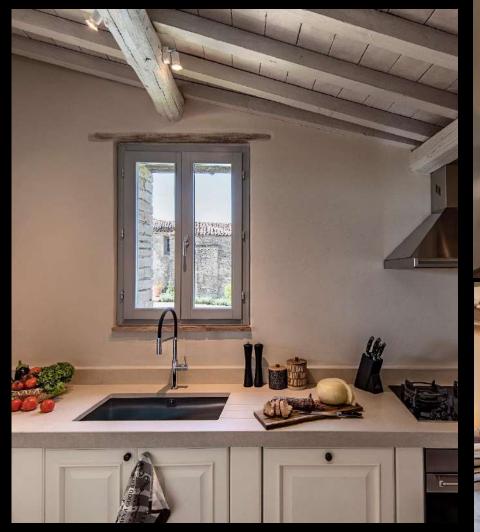

The main villa and the landscaped garden with the infinity pool

The main unit

SLEEPS BEDROOMS BATHROOMS 12 6 7

The impressive adjoining church adorned with hand-painted decorations

The kitchen, the dining room and the little sitting room with a view of the church