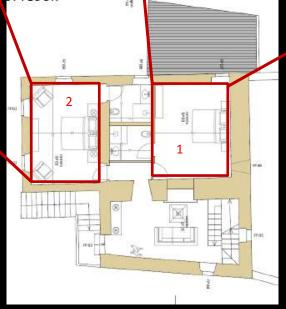

#### First Floor

- King Bedroom 1 with bathroom
- King bedroom 2 with bathroom
- Sitting room with access to the outdoor

#### Second Floor

- King Bedroom 3 with bathroom
- King bedroom 4 with bathroom