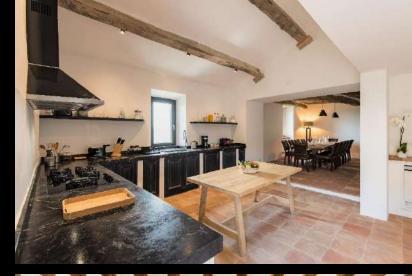

The main villa and the landscaped garden with the infinity pool

The main unit

SLEEPS BEDROOMS BATHROOMS 12 6 7

The impressive adjoining church adorned with hand-painted decorations

The kitchen, the dining room and the little sitting room with a view of the church