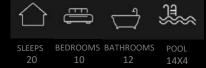

The main villa and the landscaped garden with the infinity pool

The main unit

SLEEPS BEDROOMS BATHROOMS 12 6 7

The impressive adjoining church adorned with hand-painted decorations

The kitchen, the dining room and the little sitting room with a view of the church