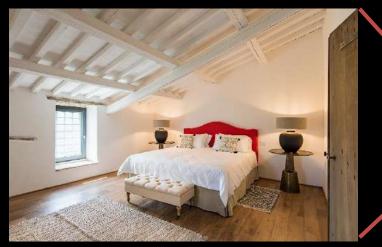

#### Bedroom 5

Room Type: KING

Floor: FIRST FLOOR

Bed Size: 1,90x2

Bathroom: EN-SUITE,

SHOWER

AIR CONDITIONING

ACCESS TO THE

TERRACE