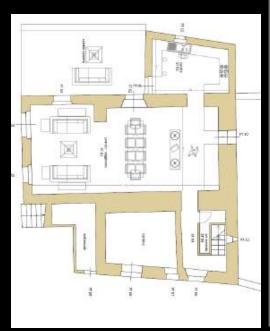

#### **Ground Floor**

- Living room with fireplace
- Dining room
- Kitchen
- Laundry Room

- King Bedroom n.3 with bathroom
- Sitting room
- King Bedroom n.6 with open bathroom
- Annexed Church