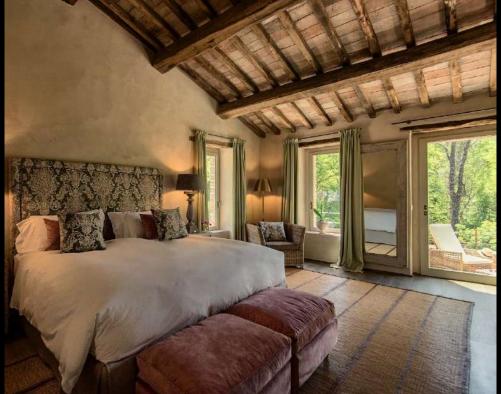

The living room with access to the underground Jacuzzi overlooking the river

The master bedroom with access to the pool area

The sauna and the outdoor hot tub by the stream

## First Floor

- King size bedroom 1 with en-suite bathroom and fireplace
- Few steps up to the King size bedroom 2 with en-suite bathroom