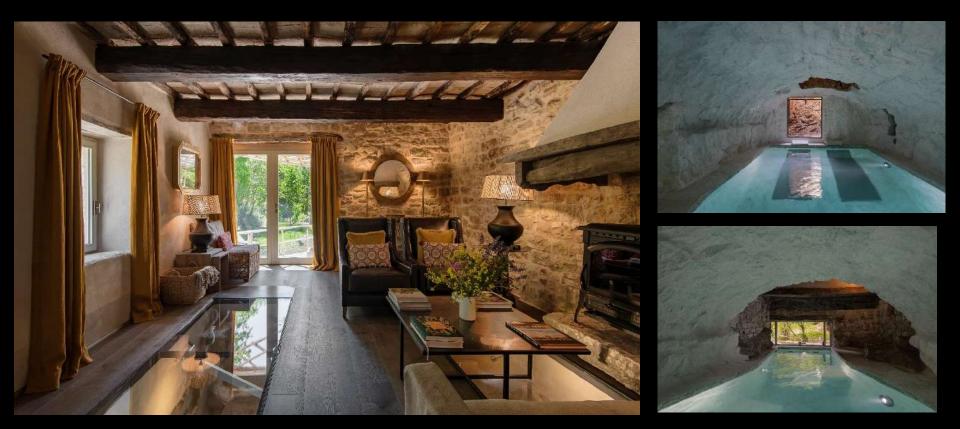

# Villa Molinella

Tucked away within the valley of Murlo, alongside one of the picturesque streams of the Estate, lies Villa Molinella. Molinella is the ultimate retreat for those looking to live in splendid seclusion, taking pleasure from the wonders of nature. Guests can bask in the morning sunshine surrounded by the peaceful sound of the river whilst enjoying their morning espresso. We then recommend venturing on walks to seek out the natural pools nearby before returning to relax in the private underground jacuzzi within the ancient vault of this restored XIII century mill.

The living room with access to the underground Jacuzzi overlooking the river

The master bedroom with access to the pool area

The sauna and the outdoor hot tub by the stream