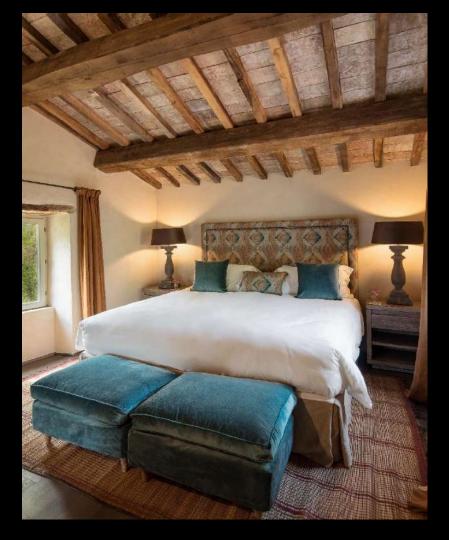

The living room with access to the underground Jacuzzi overlooking the river

The master bedroom with access to the pool area

The sauna and the outdoor hot tub by the stream

## First Floor

- King size bedroom 1 with en-suite bathroom and fireplace
- Few steps up to the King size bedroom 2 with en-suite bathroom