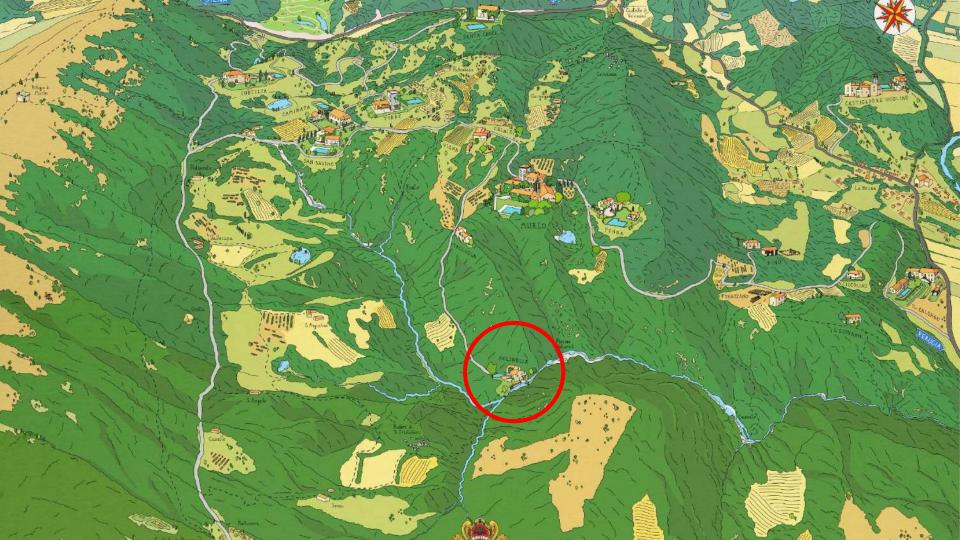

Tenuta di Murlo

Villa Molinella

# Villa Molinella

Tucked away within the valley of Murlo, alongside one of the picturesque streams of the Estate, lies Villa Molinella. Molinella is the ultimate retreat for those looking to live in splendid seclusion, taking pleasure from the wonders of nature. Guests can bask in the morning sunshine surrounded by the peaceful sound of the river whilst enjoying their morning espresso. We then recommend venturing on walks to seek out the natural pools nearby before returning to relax in the private underground jacuzzi within the ancient vault of this restored XIII century mill.