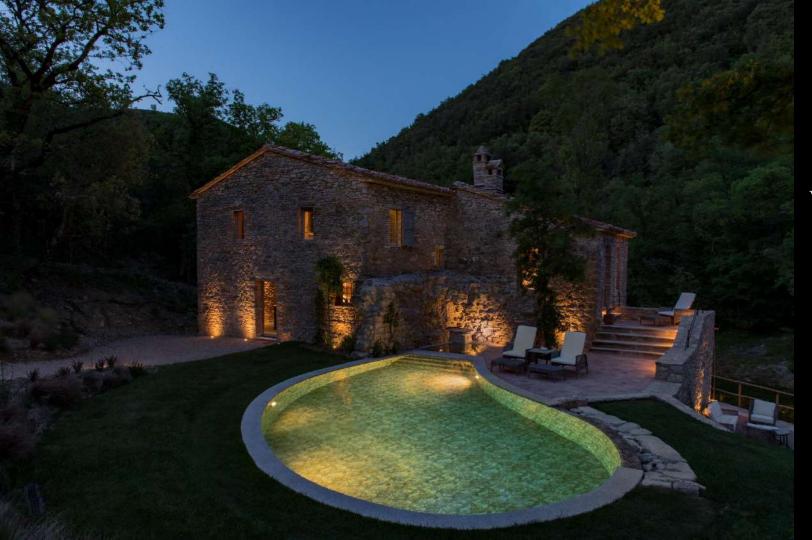

Tenuta di Murlo

Villa Molinella

# Villa Molinella

Tucked away within the valley of Murlo, alongside one of the picturesque streams of the Estate, lies Villa Molinella. Molinella is the ultimate retreat for those looking to live in splendid seclusion, taking pleasure from the wonders of nature. Guests can bask in the morning sunshine surrounded by the peaceful sound of the river whilst enjoying their morning espresso. We then recommend venturing on walks to seek out the natural pools nearby before returning to relax in the private underground jacuzzi within the ancient vault of this restored XIII century mill.