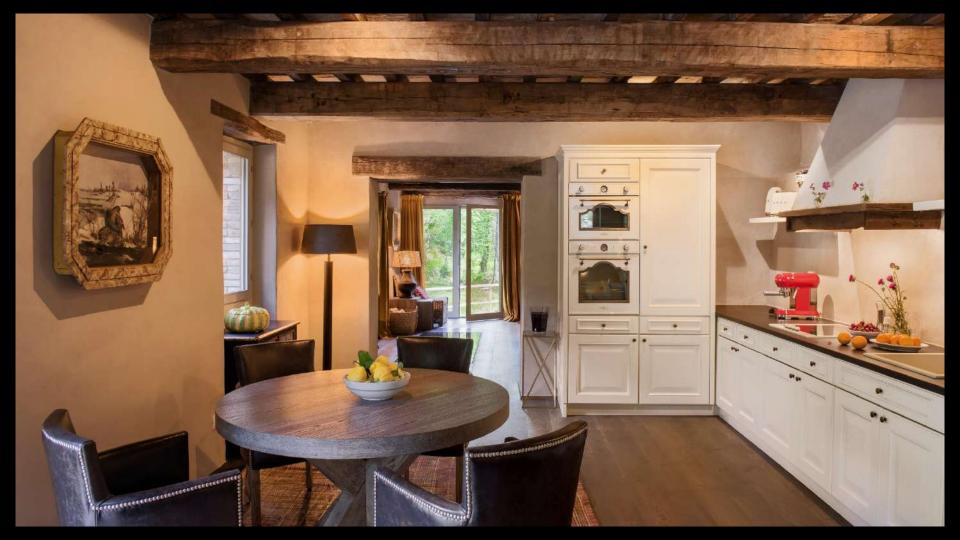

#### Ground Floor

- Entrance with stairs down to Kitchen/dining room and up to the first floor
- Kitchen and dining room with access to the terrace with pergola
- Sitting room with access to the underground indoor Whirlpool and to the sauna (outdoor)