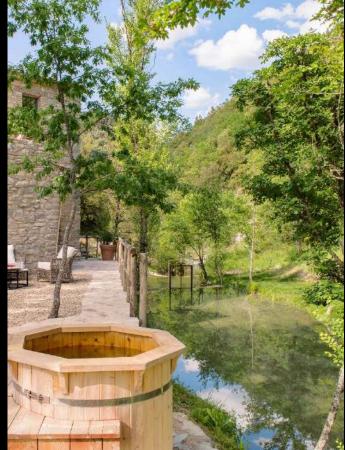

# Villa Molinella

Tucked away within the valley of Murlo, alongside one of the picturesque streams of the Estate, lies Villa Molinella. Molinella is the ultimate retreat for those looking to live in splendid seclusion, taking pleasure from the wonders of nature. Guests can bask in the morning sunshine surrounded by the peaceful sound of the river whilst enjoying their morning espresso. We then recommend venturing on walks to seek out the natural pools nearby before returning to relax in the private underground jacuzzi within the ancient vault of this restored XIII century mill.

The living room with access to the underground Jacuzzi overlooking the river

The master bedroom with access to the pool area

The sauna and the outdoor hot tub by the stream