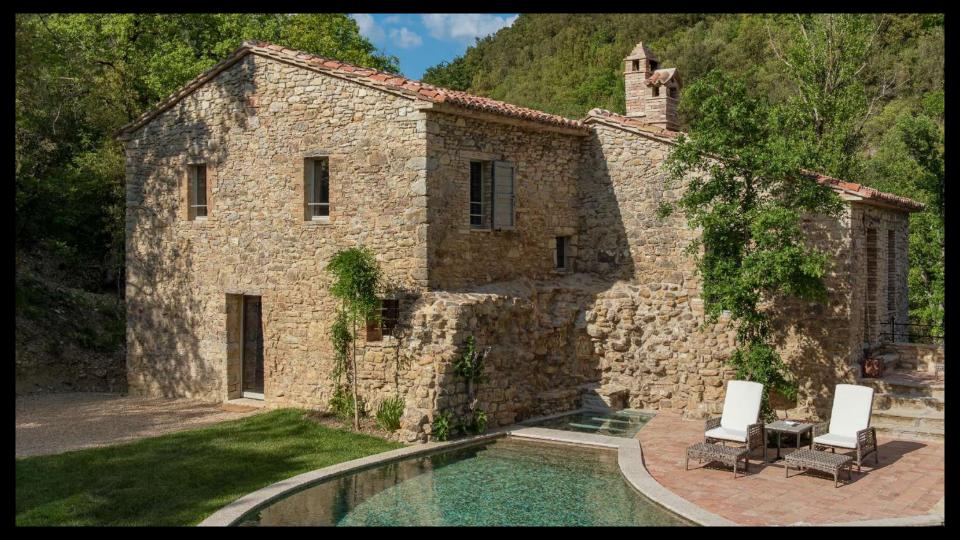

# Villa Molinella

Tucked away within the valley of Murlo, alongside one of the picturesque streams of the Estate, lies Villa Molinella. Molinella is the ultimate retreat for those looking to live in splendid seclusion, taking pleasure from the wonders of nature. Guests can bask in the morning sunshine surrounded by the peaceful sound of the river whilst enjoying their morning espresso. We then recommend venturing on walks to seek out the natural pools nearby before returning to relax in the private underground jacuzzi within the ancient vault of this restored XIII century mill.

#### Ground Floor

- Entrance with stairs down to Kitchen/dining room and up to the first floor
- Kitchen and dining room with access to the terrace with pergola
- Sitting room with access to the underground indoor Whirlpool and to the sauna (outdoor)