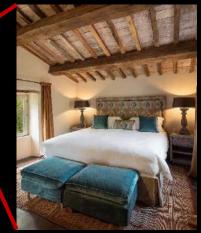

## First Floor

- King size bedroom 1 with en-suite bathroom and fireplace
- Few steps up to the King size bedroom 2 with en-suite bathroom