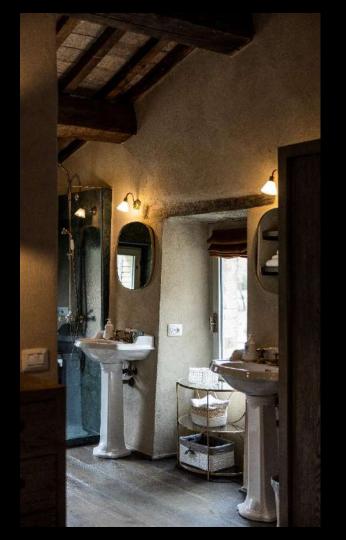

# Floor Plan

Bedroom 1 Room Type: KING Floor: FIRST FLOOR Bed Size: 1,80x2 Bathroom: EN-SUITE, SHOWER AND BATHTUB EXTERIOR ACCESS AIR CONDITIONING

## Bedroom 2

Room Type: KING Floor: FIRST FLOOR Bed Size: 1,80x2

Bathroom: EN-SUITE, SHOWER AIR CONDITIONING