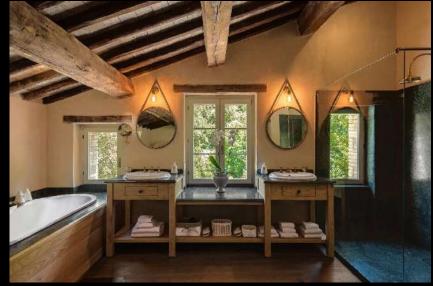

# Floor Plan

Bedroom 1 Room Type: KING Floor: FIRST FLOOR Bed Size: 1,80x2 Bathroom: EN-SUITE, SHOWER AND BATHTUB EXTERIOR ACCESS AIR CONDITIONING

## Bedroom 2

Room Type: KING Floor: FIRST FLOOR Bed Size: 1,80x2

Bathroom: EN-SUITE, SHOWER AIR CONDITIONING