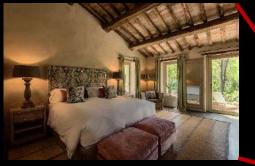

## First Floor

- King size bedroom 1 with en-suite bathroom and fireplace
- Few steps up to the King size bedroom 2 with en-suite bathroom

## Bedroom 2

Room Type: KING Floor: FIRST FLOOR Bed Size: 1,80x2

Bathroom: EN-SUITE, SHOWER AIR CONDITIONING