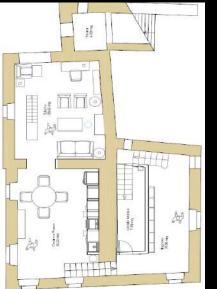

# Floor Plan

Bedroom 1 Room Type: KING Floor: FIRST FLOOR Bed Size: 1,80x2 Bathroom: EN-SUITE, SHOWER AND BATHTUB EXTERIOR ACCESS AIR CONDITIONING

#### Ground Floor

- Entrance with stairs down to Kitchen/dining room and up to the first floor
- Kitchen and dining room with access to the terrace with pergola
- Sitting room with access to the underground indoor Whirlpool and to the sauna (outdoor)

## First Floor

- King size bedroom 1 with en-suite bathroom and fireplace
- Few steps up to the King size bedroom 2 with en-suite bathroom

## Bedroom 2

Room Type: KING Floor: FIRST FLOOR Bed Size: 1,80x2

Bathroom: EN-SUITE, SHOWER AIR CONDITIONING