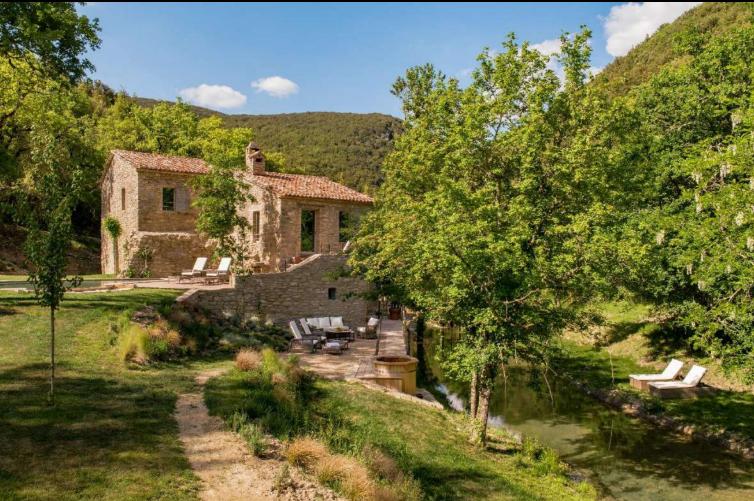

# Villa Molinella

Tucked away within the valley of Murlo, alongside one of the picturesque streams of the Estate, lies Villa Molinella. Molinella is the ultimate retreat for those looking to live in splendid seclusion, taking pleasure from the wonders of nature. Guests can bask in the morning sunshine surrounded by the peaceful sound of the river whilst enjoying their morning espresso. We then recommend venturing on walks to seek out the natural pools nearby before returning to relax in the private underground jacuzzi within the ancient vault of this restored XIII century mill.