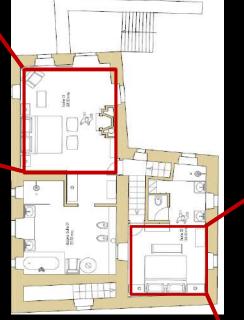

# Floor Plan

Bedroom 1 Room Type: KING Floor: FIRST FLOOR Bed Size: 1,80x2 Bathroom: EN-SUITE, SHOWER AND BATHTUB EXTERIOR ACCESS AIR CONDITIONING

## First Floor

- King size bedroom 1 with en-suite bathroom and fireplace
- Few steps up to the King size bedroom 2 with en-suite bathroom

## Bedroom 2

Room Type: KING Floor: FIRST FLOOR Bed Size: 1,80x2

Bathroom: EN-SUITE, SHOWER AIR CONDITIONING