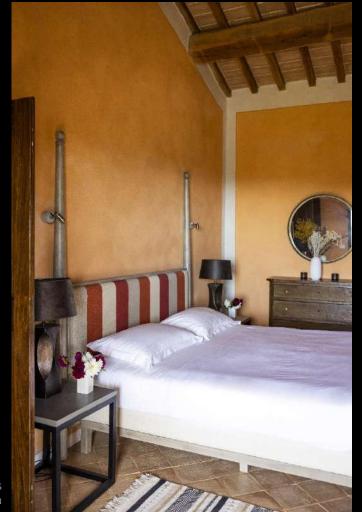

# Master Bedroom 1

Room Type: SUPER KING

Floor: FIRST FLOOR

Beds Size: 1,95x2

Bathroom: ENSUITE, SHOWER AND BATHTUB

AIR CONDITIONING

## Bedroom 2

Room Type: KING

Floor: FIRST FLOOR

Beds Size: 1,95x1,85

Bathroom: ENSUITE, SHOWER

AIR CONDITIONING