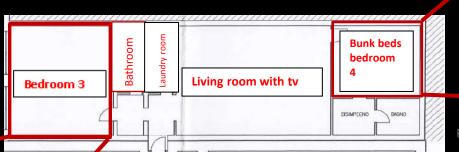

# Floor Plan – Main Unit

## Floor -1

- Living room with TV with access to the outside
- Laundry Room
- Bedroom 3 with access to the outside
- Children's Bunk beds bedroom
- Shared Bathroom (3/4) with shower

Bedroom 4

Room Type: BUNK BEDS

Floor: FLOOR -1

Beds Size: 1,85x1,30 95X1,90

Bathroom: SHARED, SHOWER

AIR CONDITIONING

#### Bedroom 3

Room Type: SUPER KING

Floor: FLOOR -1

Bed Size: 1,95x2

Bathroom: SHARED, SHOWER

EXTERIOR ACCESS

AIR CONDITIONING