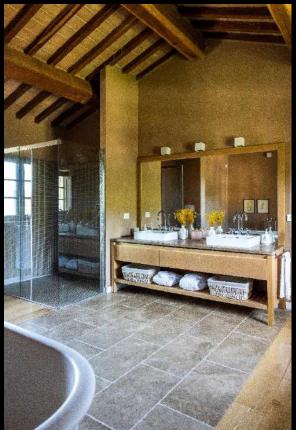

# Master Bedroom 1

Room Type: SUPER KING

Floor: FIRST FLOOR

Beds Size: 1,95x2

Bathroom: ENSUITE, SHOWER AND BATHTUB

AIR CONDITIONING

## Bedroom 1

Room Type: KING

Floor: GROUND FLOOR

Beds Size: 1,80x2

Bathroom: ENSUITE, SHOWER

AIR CONDITIONING

## Bedroom 2

Room Type: KING

Floor: GROUND FLOOR

Beds Size: 1,80x2

Bathroom: ENSUITE, SHOWER

AIR CONDITIONING