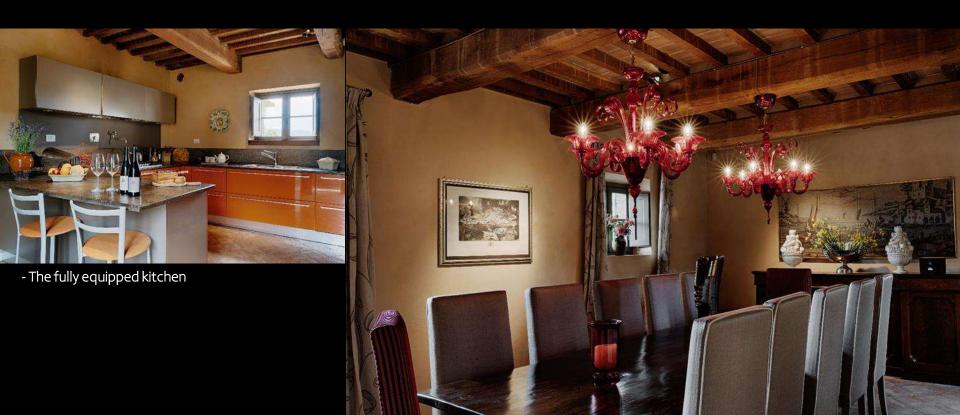

The main unit

- The dining room

The super king bedroom with bathroom

King size bedroom with bathroom

Living room with TV and access to the outside

The pool house

The two King size bedrooms with bathroom

#### **Ground Floor**

- Kitchen with access to the outside (main entrance)
- Dining room

Few steps down to:

- Small bathroom
- · Sitting Room with fireplace with access to the outside

Few steps up to staircase landing with access to the outside terrace