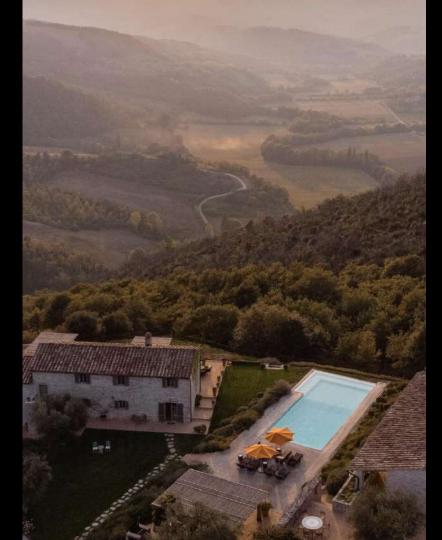

# Villa Monticelli

Villa Monticelli is an exquisite, renovated farmhouse set right on the hills of the Antognolla Golf Course. Its strategic position offers breath-taking views of the Umbrian countryside and its rolling hills. The road to the villa itself never fails to amaze, with views over the majestic Antognolla Castle, which dates back to the XI century. The traditional appearance of Villa Monticelli, surrounded by century-old olive trees, gives way to the modern yet elegant interiors. The villa boasts an infinity pool with stunning views as far as the eye can see. With its expansive terraces and pergola, guests can enjoy leisurely breakfasts, lunches and sunset aperitivos immersed in the quiet oasis only this side of Umbria can offer.