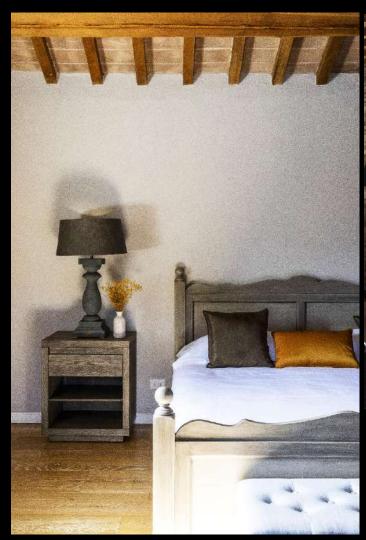

#### Bedroom 3

Room Type: SUPER KING

Floor: FLOOR -1

Bed Size: 1,95x2

Bathroom: SHARED, SHOWER

EXTERIOR ACCESS

AIR CONDITIONING

## Bedroom 2

Room Type: KING

Floor: FIRST FLOOR

Beds Size: 1,95x1,85

Bathroom: ENSUITE, SHOWER

AIR CONDITIONING