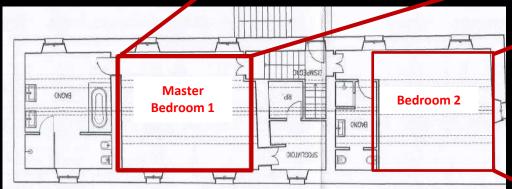

# Master Bedroom 1

Room Type: SUPER KING

Floor: FIRST FLOOR

Beds Size: 1,95x2

Bathroom: ENSUITE, SHOWER AND BATHTUB

AIR CONDITIONING

## Bedroom 2

Room Type: KING

Floor: FIRST FLOOR

Beds Size: 1,95x1,85

Bathroom: ENSUITE, SHOWER

AIR CONDITIONING