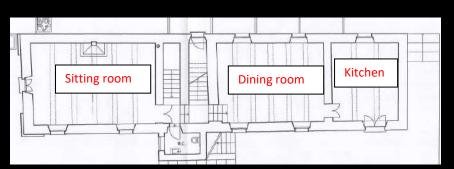

#### **Ground Floor**

- Kitchen with access to the outside (main entrance)
- Dining room

Few steps down to:

- Small bathroom
- · Sitting Room with fireplace with access to the outside

Few steps up to staircase landing with access to the outside terrace