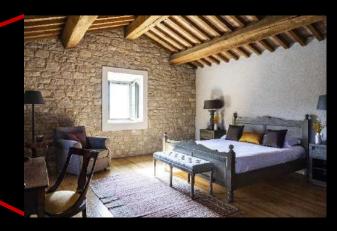

# Master Bedroom 1

Room Type: SUPER KING

Floor: FIRST FLOOR

Beds Size: 1,95x2

Bathroom: ENSUITE, SHOWER AND BATHTUB

AIR CONDITIONING