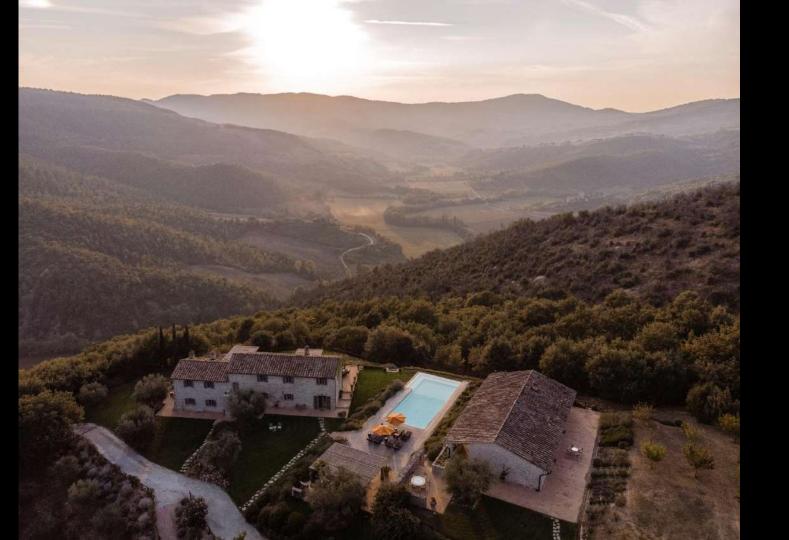

# Villa Monticelli

Villa Monticelli is an exquisite, renovated farmhouse set right on the hills of the Antognolla Golf Course. Its strategic position offers breath-taking views of the Umbrian countryside and its rolling hills. The road to the villa itself never fails to amaze, with views over the majestic Antognolla Castle, which dates back to the XI century. The traditional appearance of Villa Monticelli, surrounded by century-old olive trees, gives way to the modern yet elegant interiors. The villa boasts an infinity pool with stunning views as far as the eye can see. With its expansive terraces and pergola, guests can enjoy leisurely breakfasts, lunches and sunset aperitivos immersed in the quiet oasis only this side of Umbria can offer.