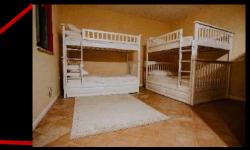

## Floor -1

- Living room with TV with access to the outside
- Laundry Room
- Bedroom 3 with access to the outside
- Children's Bunk beds bedroom
- Shared Bathroom (3/4) with shower

Bedroom 4

Room Type: BUNK BEDS

Floor: FLOOR -1

Beds Size: 1,85x1,30 95X1,90

Bathroom: SHARED, SHOWER

AIR CONDITIONING