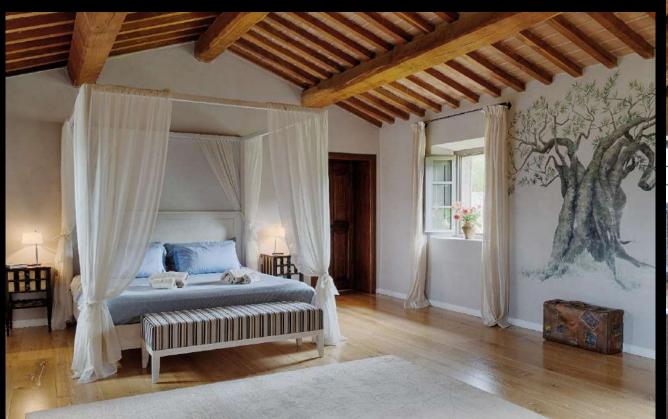

# Master Bedroom 1

Room Type: SUPER KING

Floor: FIRST FLOOR

Beds Size: 1,95x2

Bathroom: ENSUITE, SHOWER AND BATHTUB

AIR CONDITIONING

## Bedroom 2

Room Type: KING

Floor: FIRST FLOOR

Beds Size: 1,95x1,85

Bathroom: ENSUITE, SHOWER

AIR CONDITIONING