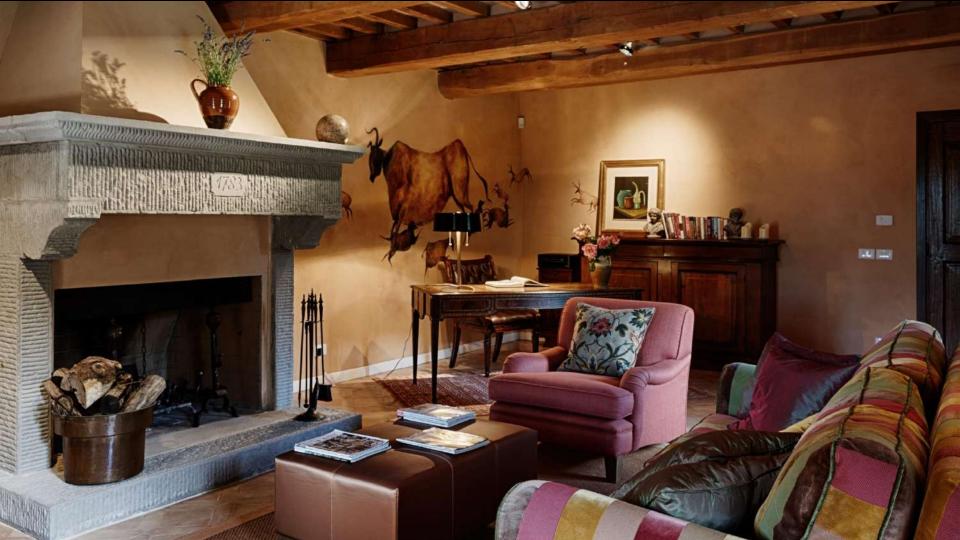

#### **Ground Floor**

- Kitchen with access to the outside (main entrance)
- Dining room

Few steps down to:

- Small bathroom
- · Sitting Room with fireplace with access to the outside

Few steps up to staircase landing with access to the outside terrace