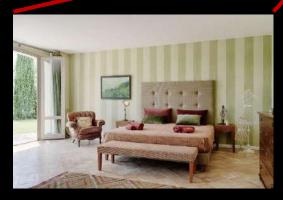

#### Bedroom 3

Room Type: SUPER KING

Floor: FLOOR -1

Bed Size: 1,95x2

Bathroom: SHARED, SHOWER

EXTERIOR ACCESS

AIR CONDITIONING