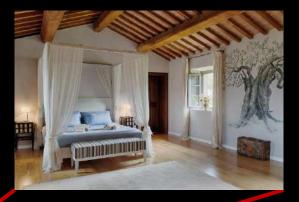

# Master Bedroom 1

Room Type: SUPER KING

Floor: FIRST FLOOR

Beds Size: 1,95x2

Bathroom: ENSUITE, SHOWER AND BATHTUB

AIR CONDITIONING