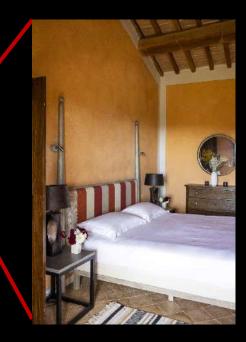

## Bedroom 1

Room Type: KING

Floor: GROUND FLOOR

Beds Size: 1,80x2

Bathroom: ENSUITE, SHOWER

AIR CONDITIONING