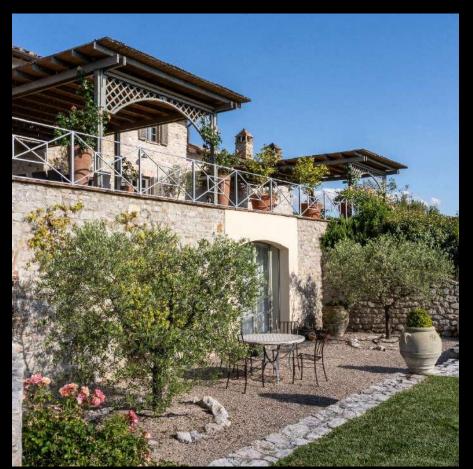

# Villa Monticelli

Villa Monticelli is an exquisite, renovated farmhouse set right on the hills of the Antognolla Golf Course. Its strategic position offers breath-taking views of the Umbrian countryside and its rolling hills. The road to the villa itself never fails to amaze, with views over the majestic Antognolla Castle, which dates back to the XI century. The traditional appearance of Villa Monticelli, surrounded by century-old olive trees, gives way to the modern yet elegant interiors. The villa boasts an infinity pool with stunning views as far as the eye can see. With its expansive terraces and pergola, guests can enjoy leisurely breakfasts, lunches and sunset aperitivos immersed in the quiet oasis only this side of Umbria can offer.