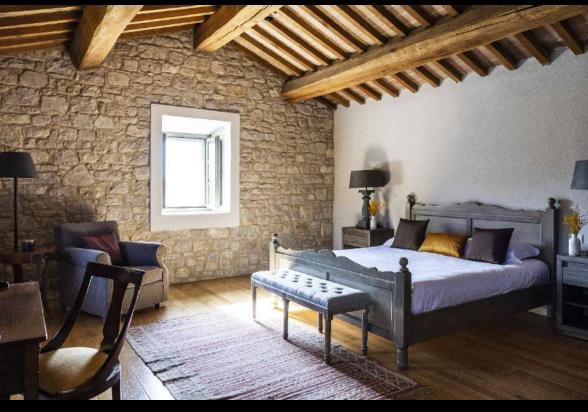

## Bedroom 2

Room Type: KING

Floor: FIRST FLOOR

Beds Size: 1,95x1,85

Bathroom: ENSUITE, SHOWER

AIR CONDITIONING