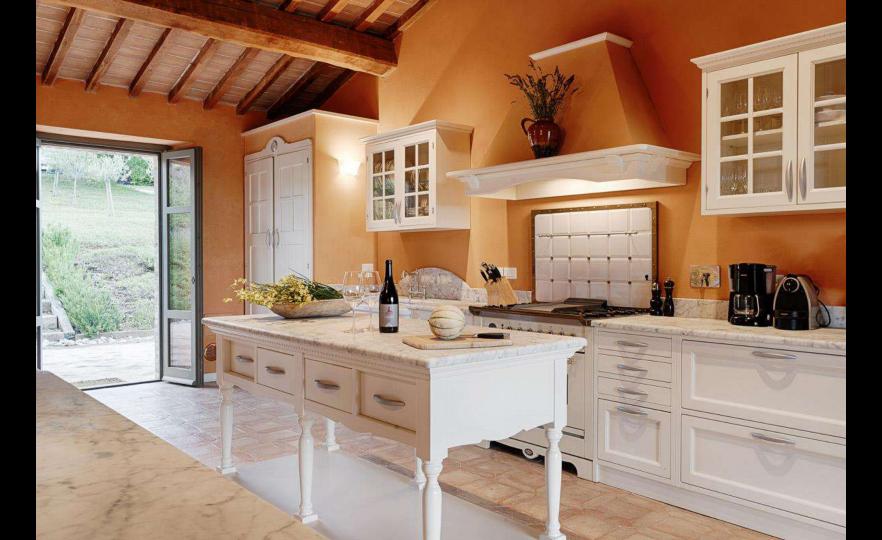

#### **Ground Floor**

- Kitchen with access to the outside (main entrance)
- Dining room

Few steps down to:

- Small bathroom
- · Sitting Room with fireplace with access to the outside

Few steps up to staircase landing with access to the outside terrace

# **Ground Floor**

- Kitchen with access to the outside (main entrance)
- · Living room with fireplace and access to the outside
- Bedroom 1 with bathroom with shower and access to the outside
- Bedroom 2 with bathroom with shower and access to the outside