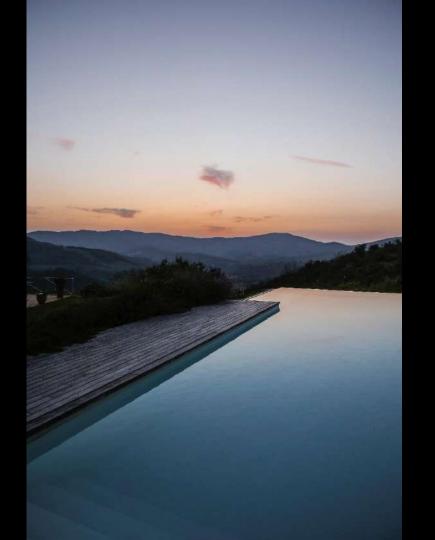

# Villa Monticelli

Villa Monticelli is an exquisite, renovated farmhouse set right on the hills of the Antognolla Golf Course. Its strategic position offers breath-taking views of the Umbrian countryside and its rolling hills. The road to the villa itself never fails to amaze, with views over the majestic Antognolla Castle, which dates back to the XI century. The traditional appearance of Villa Monticelli, surrounded by century-old olive trees, gives way to the modern yet elegant interiors. The villa boasts an infinity pool with stunning views as far as the eye can see. With its expansive terraces and pergola, guests can enjoy leisurely breakfasts, lunches and sunset aperitivos immersed in the quiet oasis only this side of Umbria can offer.