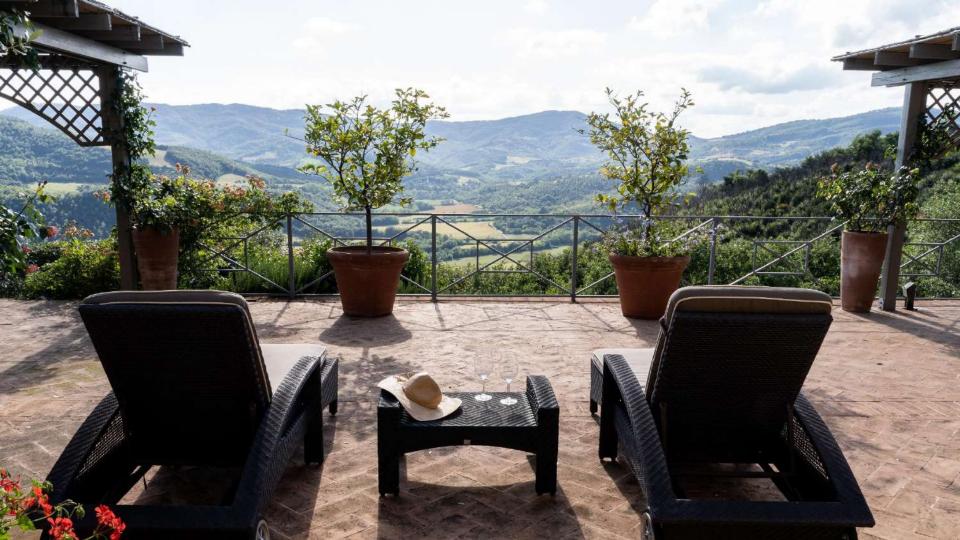

# Villa Monticelli

Villa Monticelli is an exquisite, renovated farmhouse set right on the hills of the Antognolla Golf Course. Its strategic position offers breath-taking views of the Umbrian countryside and its rolling hills. The road to the villa itself never fails to amaze, with views over the majestic Antognolla Castle, which dates back to the XI century. The traditional appearance of Villa Monticelli, surrounded by century-old olive trees, gives way to the modern yet elegant interiors. The villa boasts an infinity pool with stunning views as far as the eye can see. With its expansive terraces and pergola, guests can enjoy leisurely breakfasts, lunches and sunset aperitivos immersed in the quiet oasis only this side of Umbria can offer.