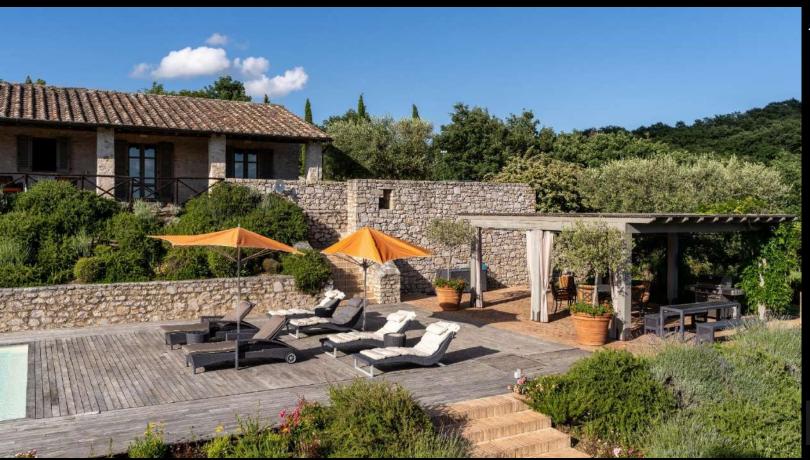

# Villa Monticelli

Villa Monticelli is an exquisite, renovated farmhouse set right on the hills of the Antognolla Golf Course. Its strategic position offers breath-taking views of the Umbrian countryside and its rolling hills. The road to the villa itself never fails to amaze, with views over the majestic Antognolla Castle, which dates back to the XI century. The traditional appearance of Villa Monticelli, surrounded by century-old olive trees, gives way to the modern yet elegant interiors. The villa boasts an infinity pool with stunning views as far as the eye can see. With its expansive terraces and pergola, guests can enjoy leisurely breakfasts, lunches and sunset aperitivos immersed in the quiet oasis only this side of Umbria can offer.