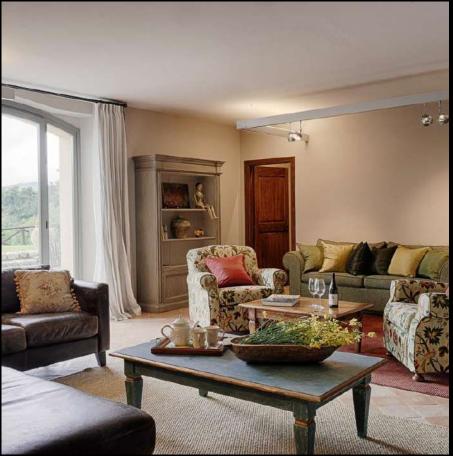

#### **Ground Floor**

- Kitchen with access to the outside (main entrance)
- Dining room

Few steps down to:

- Small bathroom
- · Sitting Room with fireplace with access to the outside

Few steps up to staircase landing with access to the outside terrace

# **Ground Floor**

- Kitchen with access to the outside (main entrance)
- · Living room with fireplace and access to the outside
- Bedroom 1 with bathroom with shower and access to the outside
- Bedroom 2 with bathroom with shower and access to the outside