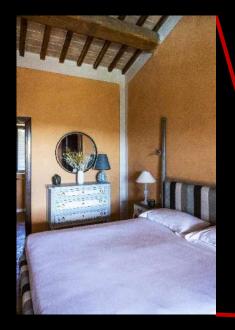

## Bedroom 2

Room Type: KING

Floor: FIRST FLOOR

Beds Size: 1,95x1,85

Bathroom: ENSUITE, SHOWER

AIR CONDITIONING