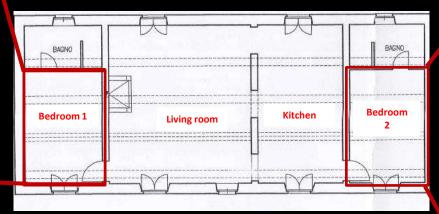

# Floor Plan - Pool House

# **Ground Floor**

- Kitchen with access to the outside (main entrance)
- · Living room with fireplace and access to the outside
- Bedroom 1 with bathroom with shower and access to the outside
- Bedroom 2 with bathroom with shower and access to the outside

## Bedroom 1

Room Type: KING

Floor: GROUND FLOOR

Beds Size: 1,80x2

Bathroom: ENSUITE, SHOWER

AIR CONDITIONING

## Bedroom 2

Room Type: KING

Floor: GROUND FLOOR

Beds Size: 1,80x2

Bathroom: ENSUITE, SHOWER

AIR CONDITIONING