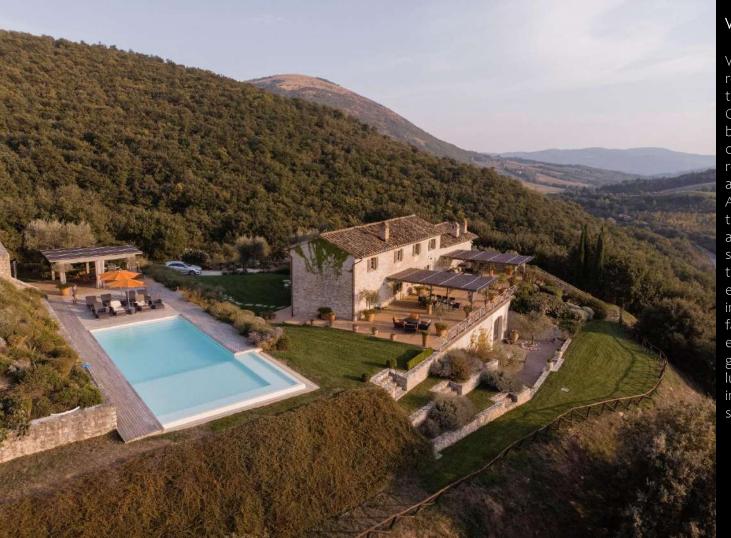

# Villa Monticelli

Villa Monticelli is an exquisite, renovated farmhouse set right on the hills of the Antognolla Golf Course. Its strategic position offers breath-taking views of the Umbrian countryside and its rolling hills. The road to the villa itself never fails to amaze, with views over the majestic Antognolla Castle, which dates back to the XI century. The traditional appearance of Villa Monticelli, surrounded by century-old olive trees, gives way to the modern yet elegant interiors. The villa boasts an infinity pool with stunning views as far as the eye can see. With its expansive terraces and pergola, guests can enjoy leisurely breakfasts, lunches and sunset aperitivos immersed in the quiet oasis only this side of Umbria can offer.