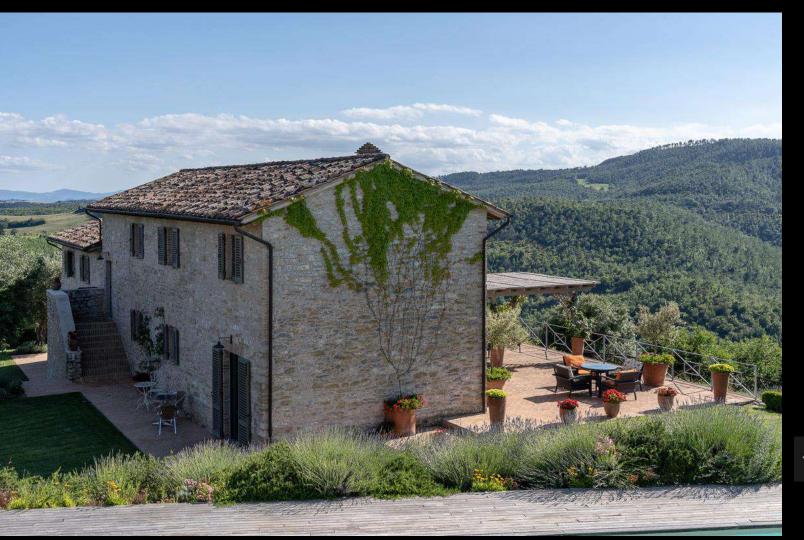

# Villa Monticelli

Villa Monticelli is an exquisite, renovated farmhouse set right on the hills of the Antognolla Golf Course. Its strategic position offers breath-taking views of the Umbrian countryside and its rolling hills. The road to the villa itself never fails to amaze, with views over the majestic Antognolla Castle, which dates back to the XI century. The traditional appearance of Villa Monticelli, surrounded by century-old olive trees, gives way to the modern yet elegant interiors. The villa boasts an infinity pool with stunning views as far as the eye can see. With its expansive terraces and pergola, guests can enjoy leisurely breakfasts, lunches and sunset aperitivos immersed in the quiet oasis only this side of Umbria can offer.