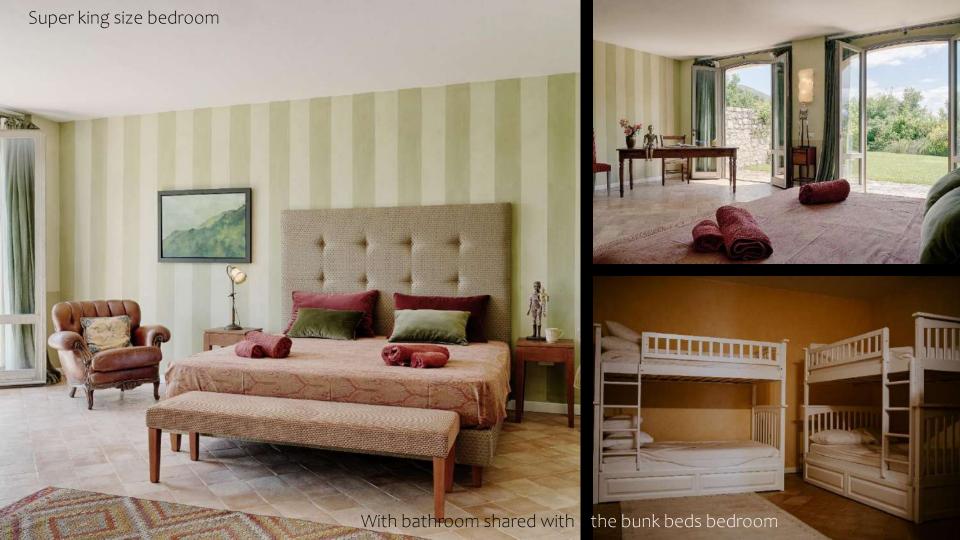

# Master Bedroom 1

Room Type: SUPER KING

Floor: FIRST FLOOR

Beds Size: 1,95x2

Bathroom: ENSUITE, SHOWER AND BATHTUB

AIR CONDITIONING

#### Bedroom 3

Room Type: SUPER KING

Floor: FLOOR -1

Bed Size: 1,95x2

Bathroom: SHARED, SHOWER

EXTERIOR ACCESS

AIR CONDITIONING

Floor: FLOOR -1

Beds Size: 1,85x1,30 95X1,90

Bathroom: SHARED, SHOWER

AIR CONDITIONING