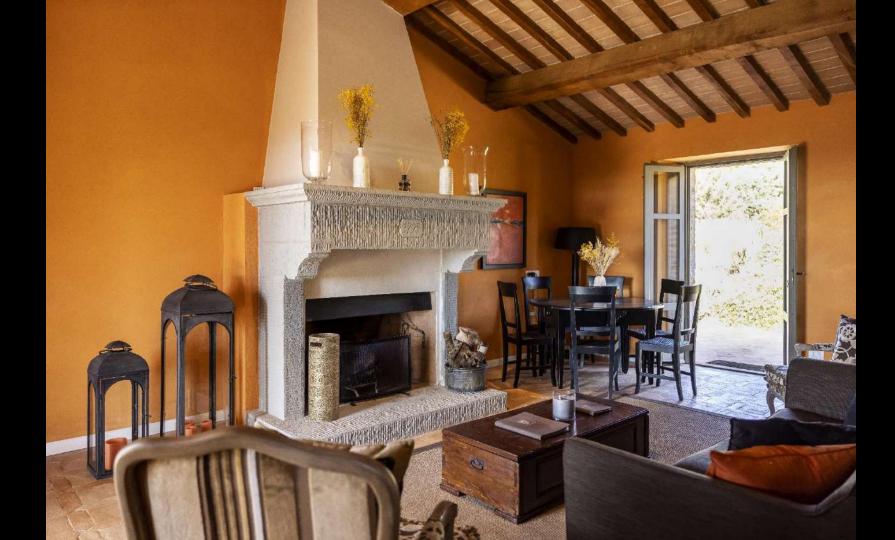

#### **Ground Floor**

- Kitchen with access to the outside (main entrance)
- Dining room

Few steps down to:

- Small bathroom
- · Sitting Room with fireplace with access to the outside

Few steps up to staircase landing with access to the outside terrace

# **Ground Floor**

- Kitchen with access to the outside (main entrance)
- · Living room with fireplace and access to the outside
- Bedroom 1 with bathroom with shower and access to the outside
- Bedroom 2 with bathroom with shower and access to the outside