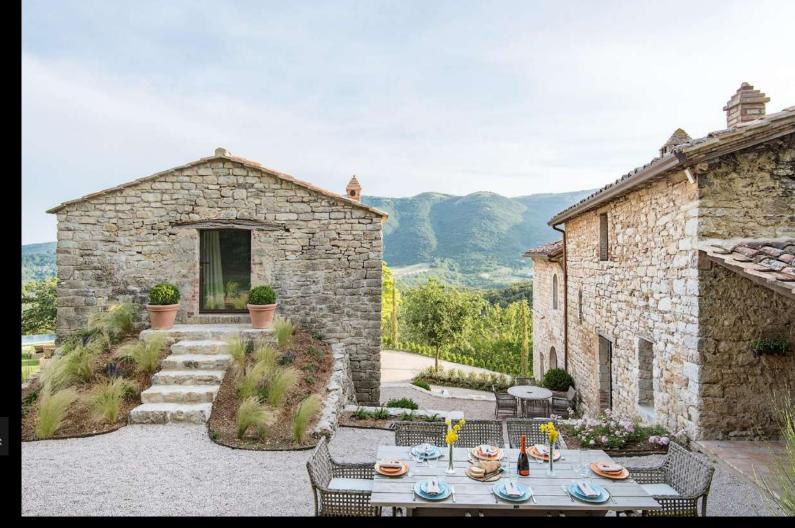

## Villa Penna

Among the many gems of the Murlo Estate, villa Penna can be considered the crown jewel. Ideal for those who just want to get away from it all and privacy at the height of luxury, Penna offers the very best of the Murlo Estate in terms of quality of the interior decoration and outdoor facilities. Immediately greeted by the majestic arched window that enhances the spacious living room filling it with ethereal light, guests can enjoy the contemporary style of the interiors, the lavish fabrics and the relaxed atmosphere.