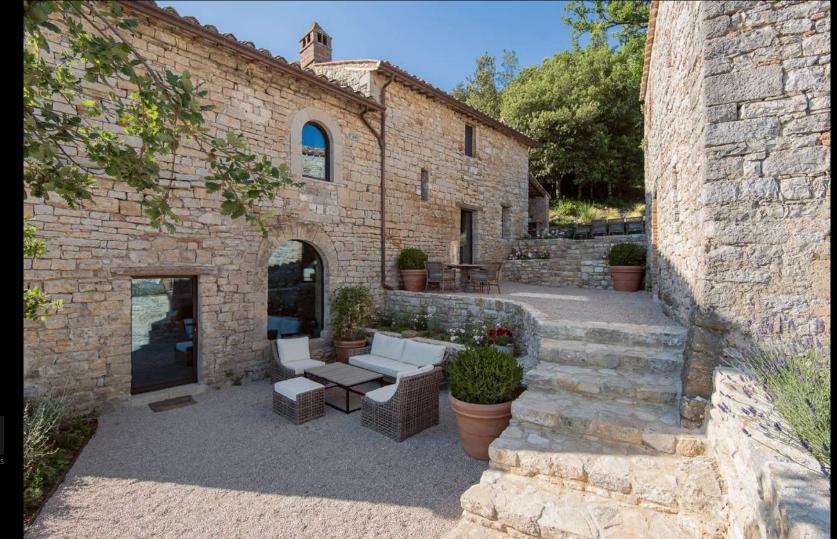

## Villa Penna

Among the many gems of the Murlo Estate, villa Penna can be considered the crown jewel. Ideal for those who just want to get away from it all and privacy at the height of luxury, Penna offers the very best of the Murlo Estate in terms of quality of the interior decoration and outdoor facilities. Immediately greeted by the majestic arched window that enhances the spacious living room filling it with ethereal light, guests can enjoy the contemporary style of the interiors, the lavish fabrics and the relaxed atmosphere.