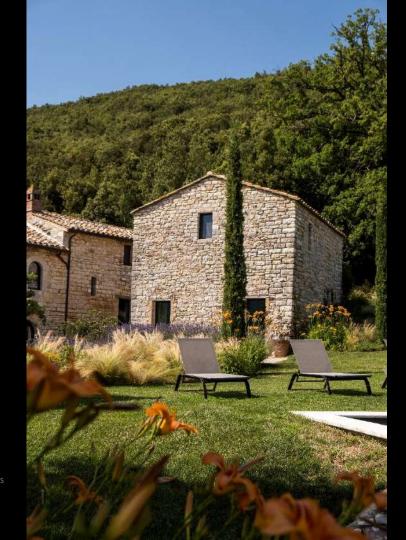

## Villa Penna

Among the many gems of the Murlo Estate, villa Penna can be considered the crown jewel. Ideal for those who just want to get away from it all and privacy at the height of luxury, Penna offers the very best of the Murlo Estate in terms of quality of the interior decoration and outdoor facilities. Immediately greeted by the majestic arched window that enhances the spacious living room filling it with ethereal light, guests can enjoy the contemporary style of the interiors, the lavish fabrics and the relaxed atmosphere.