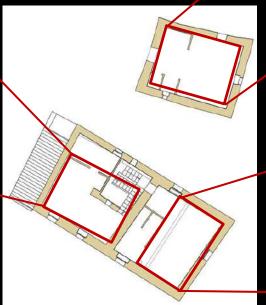

# Floor Plan

### **Ground Floor**

#### **ANNEX**

King size bedroom with en-suite bathroom

## **Ground Floor**

#### MAIN UNIT

Sitting room with Fireplace

#### Few steps to

 Large open kitchen with dining room