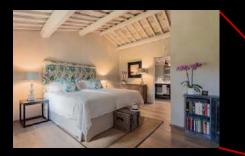

# Bedroom 2

Room Type: KING

Floor: FIRST FLOOR

Bed Size: 1,80 x 2

Bathroom: EN-SUITE, SHOWER

AIR CONDITIONING