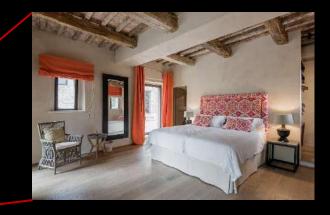

### Bedroom 1

Room Type: KING

Floor: GROUND FLOOR - ANNEX

Bed Size: 1,80 x 2

Bathroom: EN-SUITE, SHOWER

AIR CONDITIONING

**EXTERIOR ACCESS** 