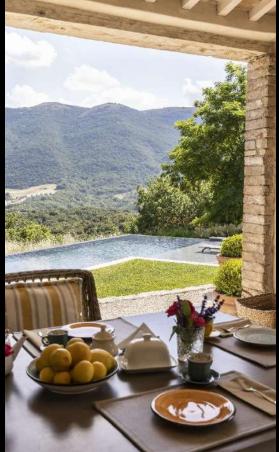

## Villa Penna

Among the many gems of the Murlo Estate, villa Penna can be considered the crown jewel. Ideal for those who just want to get away from it all and privacy at the height of luxury, Penna offers the very best of the Murlo Estate in terms of quality of the interior decoration and outdoor facilities. Immediately greeted by the majestic arched window that enhances the spacious living room filling it with ethereal light, guests can enjoy the contemporary style of the interiors, the lavish fabrics and the relaxed atmosphere.