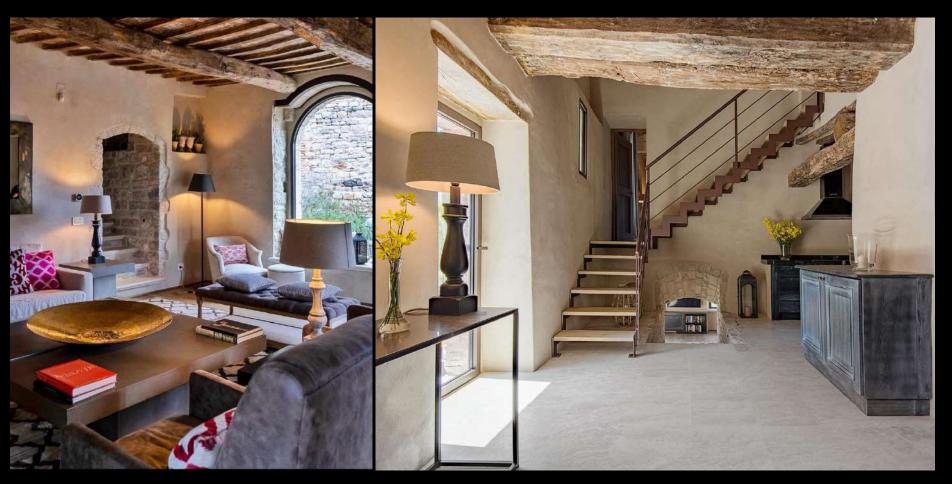

## Villa Penna

Among the many gems of the Murlo Estate, villa Penna can be considered the crown jewel. Ideal for those who just want to get away from it all and privacy at the height of luxury, Penna offers the very best of the Murlo Estate in terms of quality of the interior decoration and outdoor facilities. Immediately greeted by the majestic arched window that enhances the spacious living room filling it with ethereal light, guests can enjoy the contemporary style of the interiors, the lavish fabrics and the relaxed atmosphere.

The main unit

The light-filled sitting room with fireplace

The sitting room with stairs up to the kitchen

The annex

LEEPS BEDROON

DROOMS BATHRO

The two bedrooms of the annex

#### MAIN UNIT

Sitting room with Fireplace

#### Few steps to

 Large open kitchen with dining room