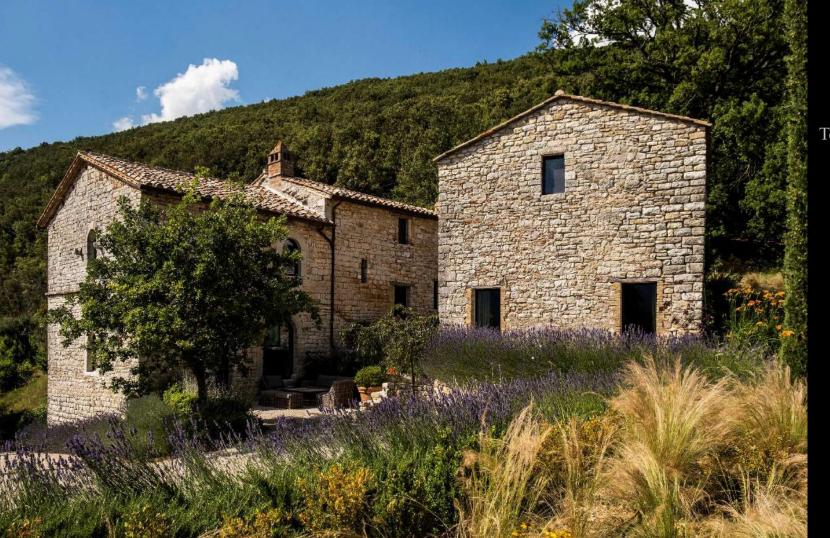

## Villa Penna

Among the many gems of the Murlo Estate, villa Penna can be considered the crown jewel. Ideal for those who just want to get away from it all and privacy at the height of luxury, Penna offers the very best of the Murlo Estate in terms of quality of the interior decoration and outdoor facilities. Immediately greeted by the majestic arched window that enhances the spacious living room filling it with ethereal light, guests can enjoy the contemporary style of the interiors, the lavish fabrics and the relaxed atmosphere.