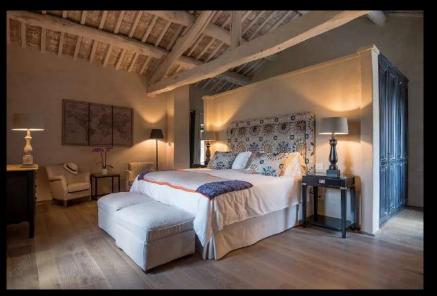

#### MAIN UNIT

King size bedroom with en-suite bathroom

#### Bedroom 4

Room Type: KING

Floor: SECOND FLOOR

Bed Size: 1,80 x 2

Bathroom: EN-SUITE, SHOWER

AIR CONDITIONING