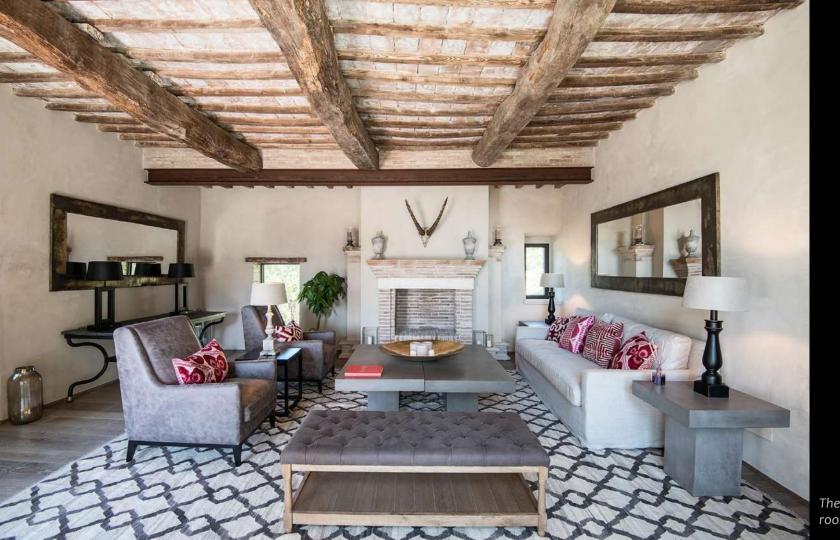

## Villa Penna

Among the many gems of the Murlo Estate, villa Penna can be considered the crown jewel. Ideal for those who just want to get away from it all and privacy at the height of luxury, Penna offers the very best of the Murlo Estate in terms of quality of the interior decoration and outdoor facilities. Immediately greeted by the majestic arched window that enhances the spacious living room filling it with ethereal light, guests can enjoy the contemporary style of the interiors, the lavish fabrics and the relaxed atmosphere.

The main unit

The light-filled sitting room with fireplace

The sitting room with stairs up to the kitchen

The annex

LEEPS BEDROON

DROOMS BATHRO

The two bedrooms of the annex

#### MAIN UNIT

Sitting room with Fireplace