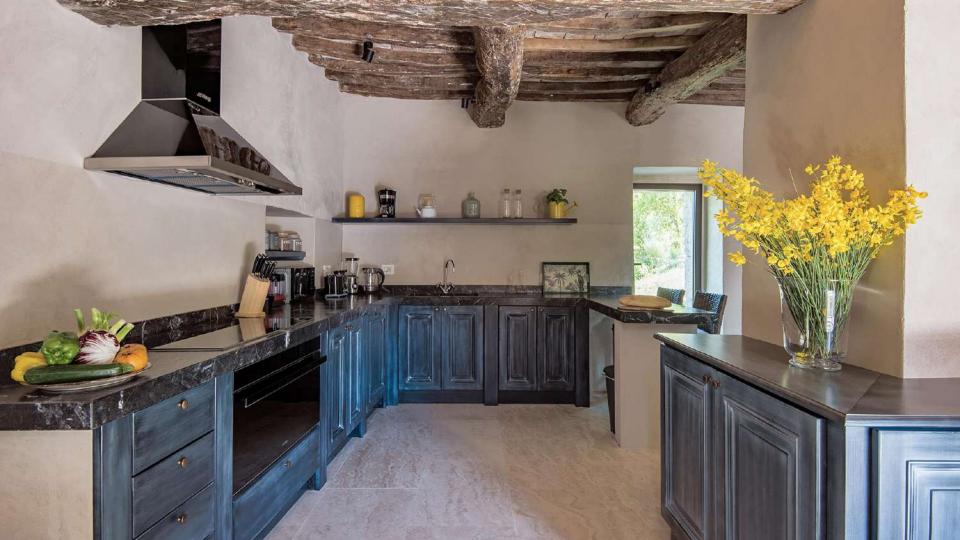

## Villa Penna

Among the many gems of the Murlo Estate, villa Penna can be considered the crown jewel. Ideal for those who just want to get away from it all and privacy at the height of luxury, Penna offers the very best of the Murlo Estate in terms of quality of the interior decoration and outdoor facilities. Immediately greeted by the majestic arched window that enhances the spacious living room filling it with ethereal light, guests can enjoy the contemporary style of the interiors, the lavish fabrics and the relaxed atmosphere.







The main unit







The light-filled sitting room with fireplace



The sitting room with stairs up to the kitchen







The annex











LEEPS BEDROON

DROOMS BATHRO





The two bedrooms of the annex









# Floor Plan

### **Ground Floor**

#### **ANNEX**

King size bedroom with en-suite bathroom





### Bedroom 1

Room Type: KING

Floor: GROUND FLOOR - ANNEX

Bed Size: 1,80 x 2

Bathroom: EN-SUITE, SHOWER

AIR CONDITIONING

**EXTERIOR ACCESS** 

## **Ground Floor**

#### MAIN UNIT

Sitting room with Fireplace

#### Few steps to

 Large open kitchen with dining room

## Floor Plan

#### First/Second Floor

#### MAIN UNIT

King size bedroom with en-suite bathroom

#### Few steps to

• King size bedroom with en- suite bathroom



#### Bedroom 4

Room Type: KING

Floor: SECOND FLOOR

Bed Size: 1,80 x 2

Bathroom: EN-SUITE, SHOWER

AIR CONDITIONING

### First Floor

#### ANNEX

• King size bedro