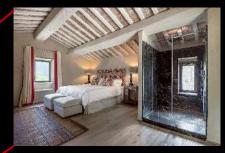

#### Bedroom 3

Room Type: KING

Floor: FIRST FLOOR - ANNEX

Bed Size: 1,80 x 2

Bathroom: EN-SUITE, SHOWER

AIR CONDITIONING

**EXTERIOR ACCESS** 