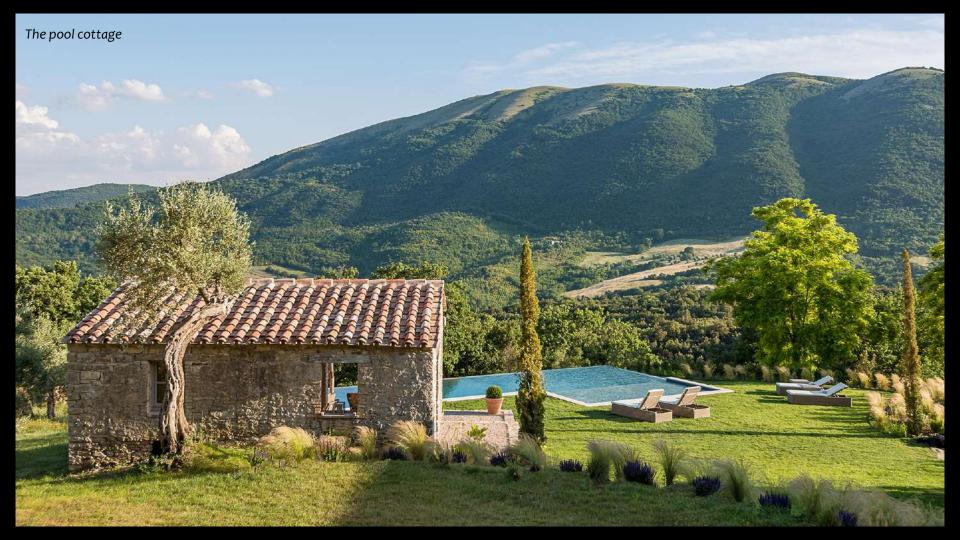

## Villa Penna

Among the many gems of the Murlo Estate, villa Penna can be considered the crown jewel. Ideal for those who just want to get away from it all and privacy at the height of luxury, Penna offers the very best of the Murlo Estate in terms of quality of the interior decoration and outdoor facilities. Immediately greeted by the majestic arched window that enhances the spacious living room filling it with ethereal light, guests can enjoy the contemporary style of the interiors, the lavish fabrics and the relaxed atmosphere.