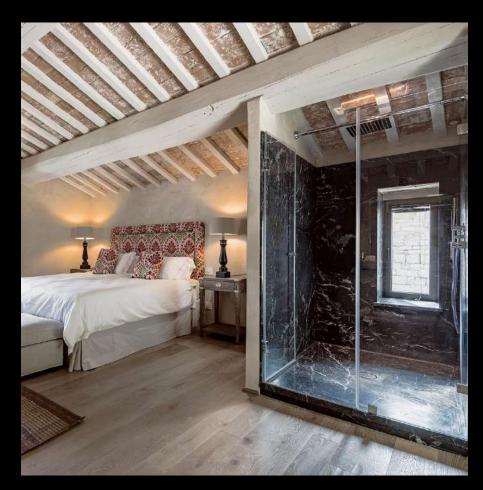

#### Bedroom 4

Room Type: KING

Floor: SECOND FLOOR

Bed Size: 1,80 x 2

Bathroom: EN-SUITE, SHOWER

AIR CONDITIONING

#### Bedroom 3

Room Type: KING

Floor: FIRST FLOOR - ANNEX

Bed Size: 1,80 x 2

Bathroom: EN-SUITE, SHOWER

AIR CONDITIONING

**EXTERIOR ACCESS** 

# Bedroom 2

Room Type: KING

Floor: FIRST FLOOR

Bed Size: 1,80 x 2

Bathroom: EN-SUITE, SHOWER

AIR CONDITIONING