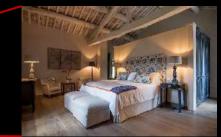

### Bedroom 1

Room Type: KING

Floor: GROUND FLOOR - ANNEX

Bed Size: 1,80 x 2

Bathroom: EN-SUITE, SHOWER

AIR CONDITIONING

**EXTERIOR ACCESS** 

#### Bedroom 4

Room Type: KING

Floor: SECOND FLOOR

Bed Size: 1,80 x 2

Bathroom: EN-SUITE, SHOWER

AIR CONDITIONING

#### Bedroom 3

Room Type: KING

Floor: FIRST FLOOR - ANNEX

Bed Size: 1,80 x 2

Bathroom: EN-SUITE, SHOWER

AIR CONDITIONING

**EXTERIOR ACCESS** 

# Bedroom 2

Room Type: KING

Floor: FIRST FLOOR

Bed Size: 1,80 x 2

Bathroom: EN-SUITE, SHOWER

AIR CONDITIONING