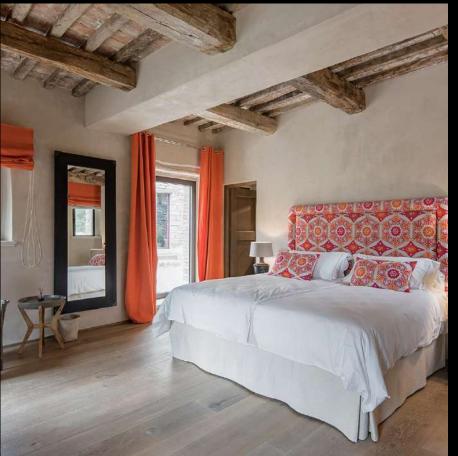

#### Bedroom 4

Room Type: KING

Floor: SECOND FLOOR

Bed Size: 1,80 x 2

Bathroom: EN-SUITE, SHOWER

AIR CONDITIONING

#### Bedroom 3

Room Type: KING

Floor: FIRST FLOOR - ANNEX

Bed Size: 1,80 x 2

Bathroom: EN-SUITE, SHOWER

AIR CONDITIONING

**EXTERIOR ACCESS** 

# Bedroom 2

Room Type: KING

Floor: FIRST FLOOR

Bed Size: 1,80 x 2

Bathroom: EN-SUITE, SHOWER

AIR CONDITIONING