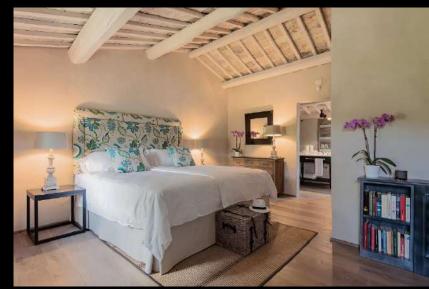

#### ANNEX

• King size bedroom with en-suite bathroom

#### Bedroom 3

Room Type: KING

Floor: FIRST FLOOR - ANNEX

Bed Size: 1,80 x 2

Bathroom: EN-SUITE, SHOWER

AIR CONDITIONING

**EXTERIOR ACCESS** 

# Bedroom 2

Room Type: KING

Floor: FIRST FLOOR

Bed Size: 1,80 x 2

Bathroom: EN-SUITE, SHOWER

AIR CONDITIONING