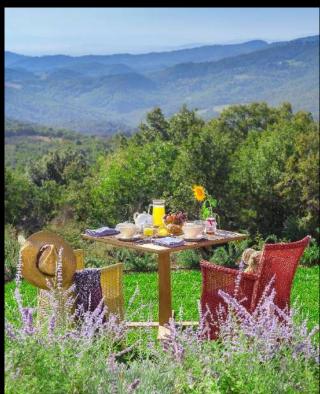

The 360° views over the Murlo Estate and Umbria

The light-filled sitting room with fireplace

The master bedroom with walk-in closet and access to the garden

Some beautiful spots at Villa Santa Croce, all perfect for al-fresco dining