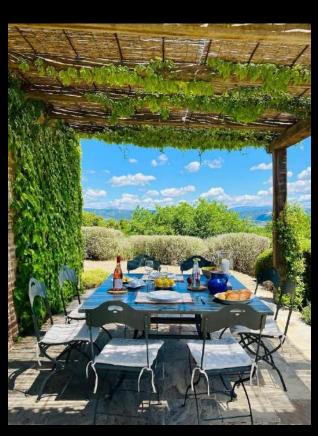

The 360° views over the Murlo Estate and Umbria

The light-filled sitting room with fireplace

The master bedroom with walk-in closet and access to the garden

Some beautiful spots at Villa Santa Croce, all perfect for al-fresco dining