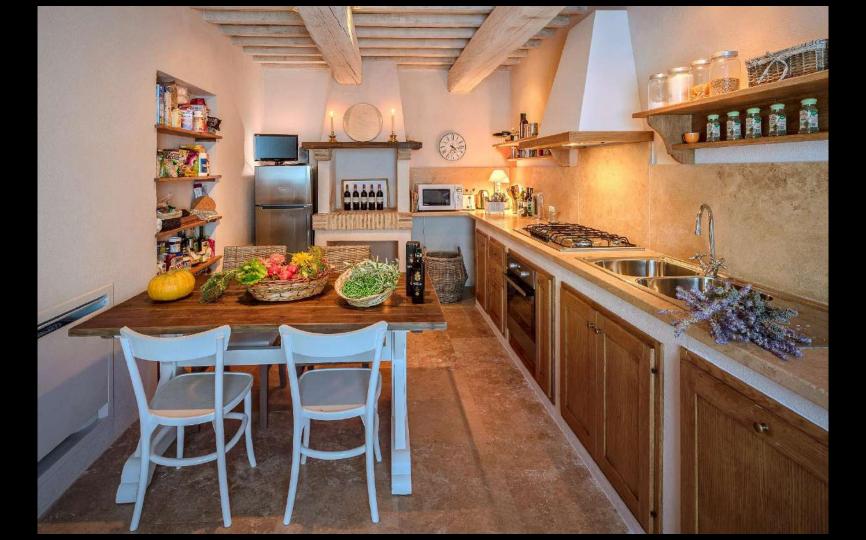

### **Ground Floor**

- Sitting room with fireplace
- Guest bathroom
- Kitchen with access to the garden
- Dining room with access to the terrace with pergola