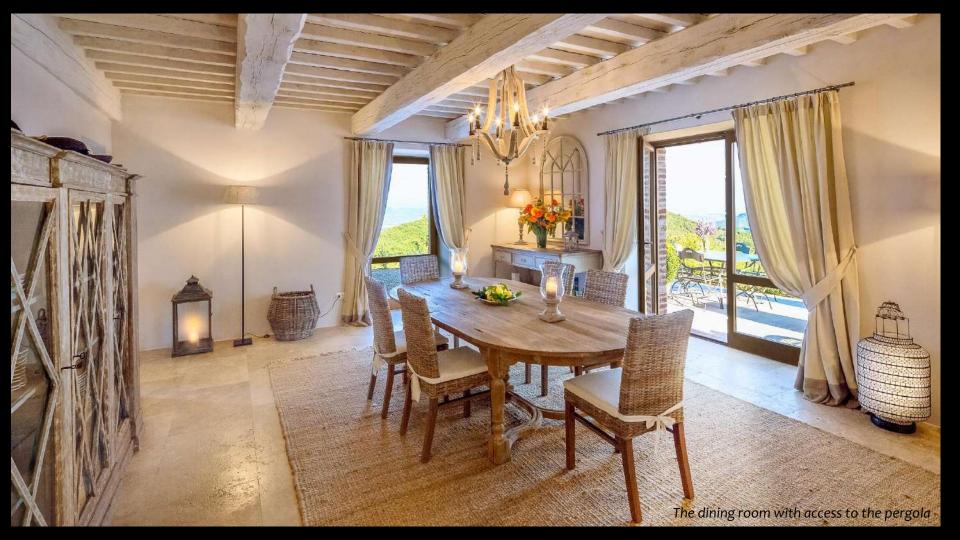

### **Ground Floor**

- Sitting room with fireplace
- Guest bathroom
- Kitchen with access to the garden
- Dining room with access to the terrace with pergola