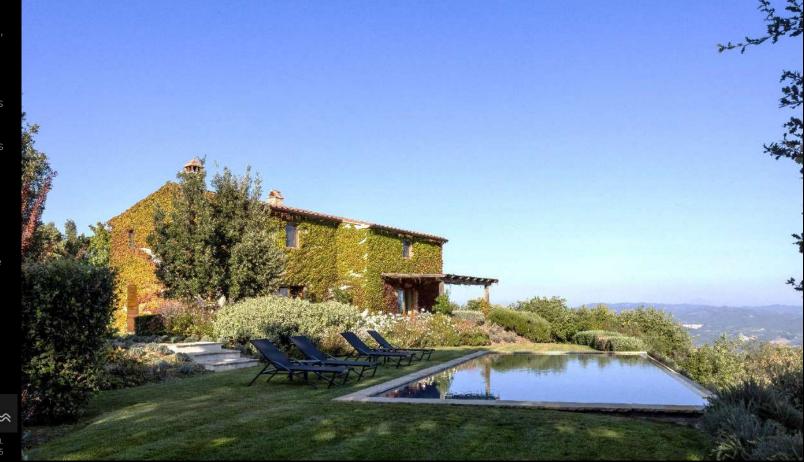

## Villa Santa Croce

This three-bedroom villa. perched on the very top of Monte Santa Croce, is restoration on an exceptional site. Perhaps Santa Croce's real name should be "the-villa-ontop-of-the-world" thanks to an extraordinary location with 360° views over the Murlo Estate and Umbria. One of the most striking villas on the Estate, Santa Croce impresses with its fine interior design and large infinity pool that seems of Murlo.

The 360° views over the Murlo Estate and Umbria

The light-filled sitting room with fireplace

The master bedroom with walk-in closet and access to the garden

Some beautiful spots at Villa Santa Croce, all perfect for al-fresco dining