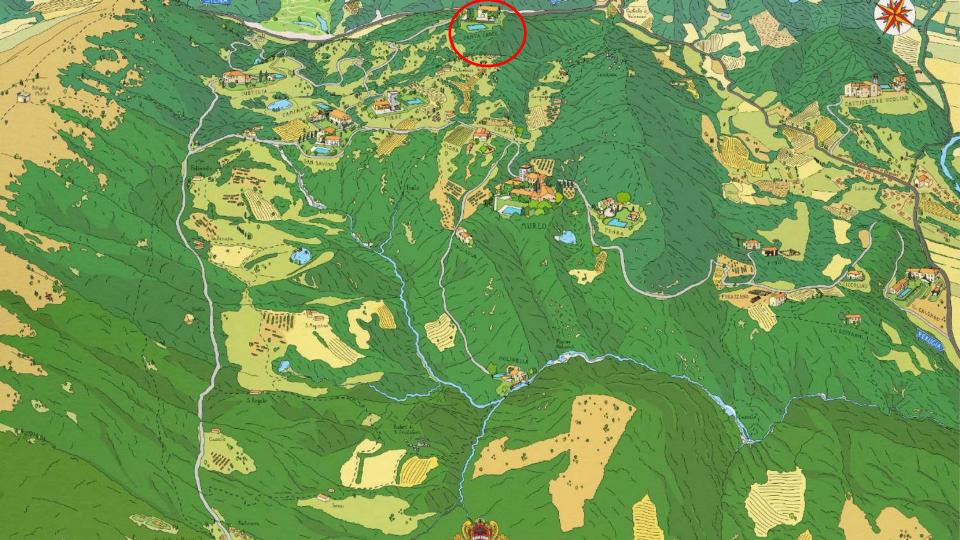

## Villa Santa Croce

This three-bedroom villa. perched on the very top of Monte Santa Croce, is restoration on an exceptional site. Perhaps Santa Croce's real name should be "the-villa-ontop-of-the-world" thanks to an extraordinary location with 360° views over the Murlo Estate and Umbria. One of the most striking villas on the Estate, Santa Croce impresses with its fine interior design and large infinity pool that seems of Murlo.