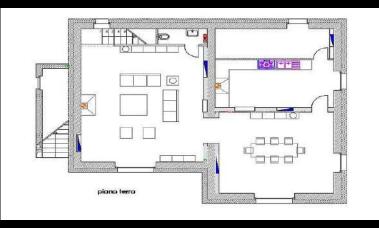

# Floor Plan

### **Ground Floor**

- Sitting room with fireplace
- Guest bathroom
- Kitchen with access to the garden
- Dining room with access to the terrace with pergola

#### First Floor

- Super king size bedroom with en-suite bathroom
- Super king size bedroom with en-suite bathroom
- King size bedroom with en-suite bathroom