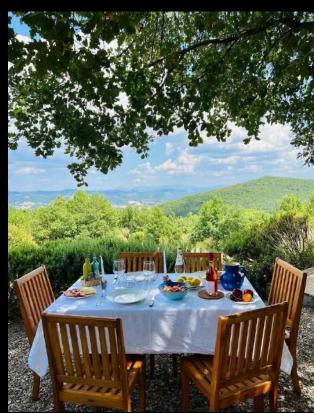

The 360° views over the Murlo Estate and Umbria

The light-filled sitting room with fireplace

The master bedroom with walk-in closet and access to the garden

Some beautiful spots at Villa Santa Croce, all perfect for al-fresco dining