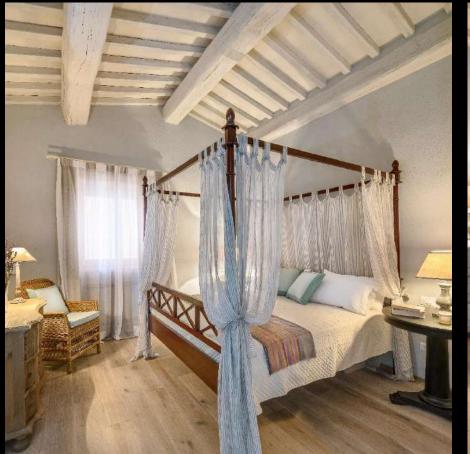

### Bedroom 3

Room Type: KING

Floor: FIRST FLOOR

Bed Size: 1,85 x 2

Bathroom: EN-SUITE, SHOWER

AIR CONDITIONING