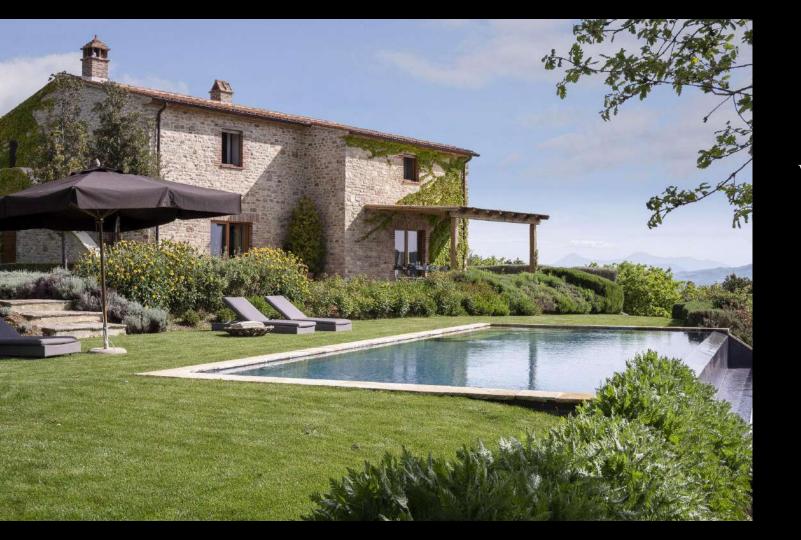

## Villa Santa Croce

This three-bedroom villa. perched on the very top of Monte Santa Croce, is restoration on an exceptional site. Perhaps Santa Croce's real name should be "the-villa-ontop-of-the-world" thanks to an extraordinary location with 360° views over the Murlo Estate and Umbria. One of the most striking villas on the Estate, Santa Croce impresses with its fine interior design and large infinity pool that seems of Murlo.

The 360° views over the Murlo Estate and Umbria

The light-filled sitting room with fireplace

The master bedroom with walk-in closet and access to the garden

Some beautiful spots at Villa Santa Croce, all perfect for al-fresco dining