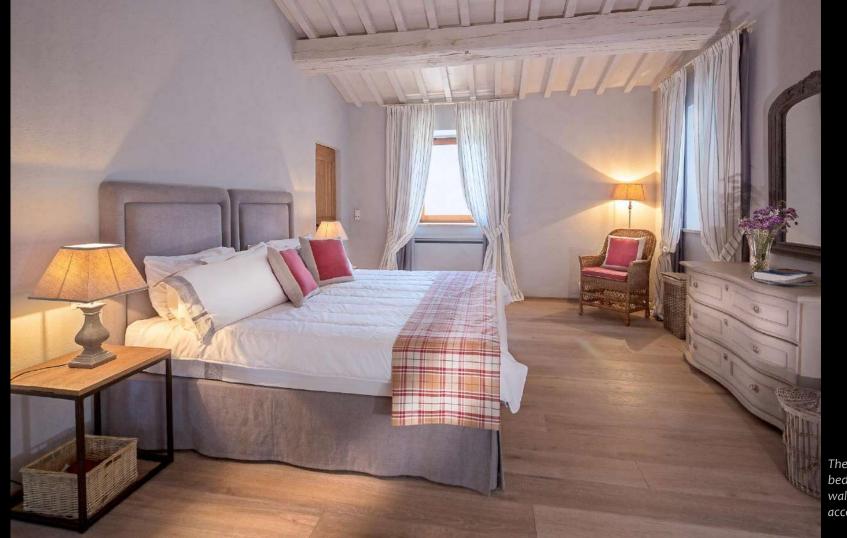

### Bedroom 2

Room Type: SUPER KING / TWIN

Floor: FIRST FLOOR

Bed Size: 2 x 2

Bathroom: EN-SUITE, SHOWER

AIR CONDITIONING

Room Type: SUPER KING / TWIN

Floor: FIRST FLOOR

Bed Size: 2 x 2

Bathroom: EN-SUITE, SHOWER

AIR CONDITIONING

**EXTERIOR ACCESS** 