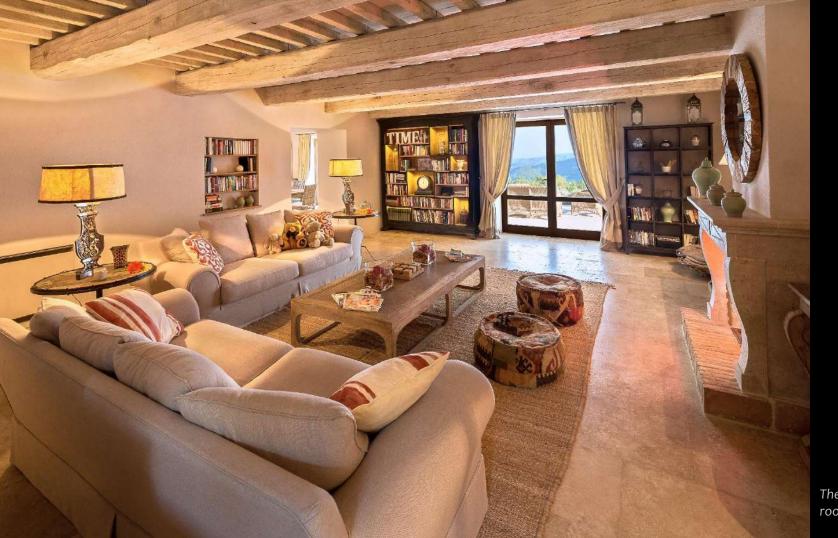

The 360° views over the Murlo Estate and Umbria

The light-filled sitting room with fireplace

The master bedroom with walk-in closet and access to the garden

Some beautiful spots at Villa Santa Croce, all perfect for al-fresco dining