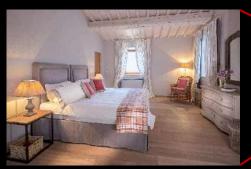

### Bedroom 2

Room Type: SUPER KING / TWIN

Floor: FIRST FLOOR

Bed Size: 2 x 2

Bathroom: EN-SUITE, SHOWER

AIR CONDITIONING

Room Type: SUPER KING / TWIN

Floor: FIRST FLOOR

Bed Size: 2 x 2

Bathroom: EN-SUITE, SHOWER

AIR CONDITIONING

**EXTERIOR ACCESS** 