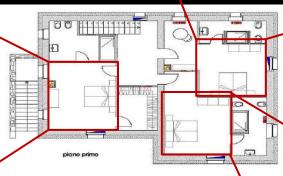

# Floor Plan

#### First Floor

- Super king size bedroom with en-suite bathroom
- Super king size bedroom with en-suite bathroom
- King size bedroom with en-suite bathroom