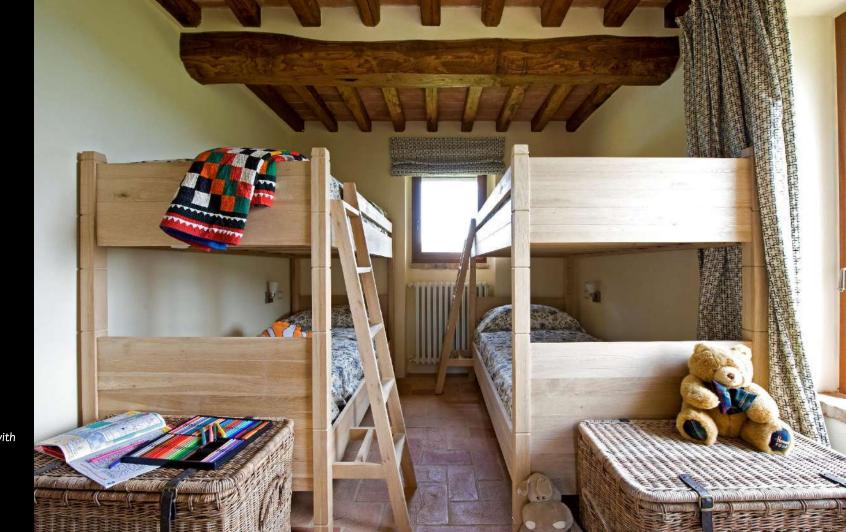

Bunk beds bedroom with en-suite bathroom

The lovely pergola in front of the living room, perfect for al fresco dining

AIR CONDITIONING

Room Type: BUNK BEDS

Floor: FIRST FLOOR

Bed Size: SINGLE (0,90X1,90)

Bathroom: EN-SUITE, SHOWER

AIR CONDITIONING