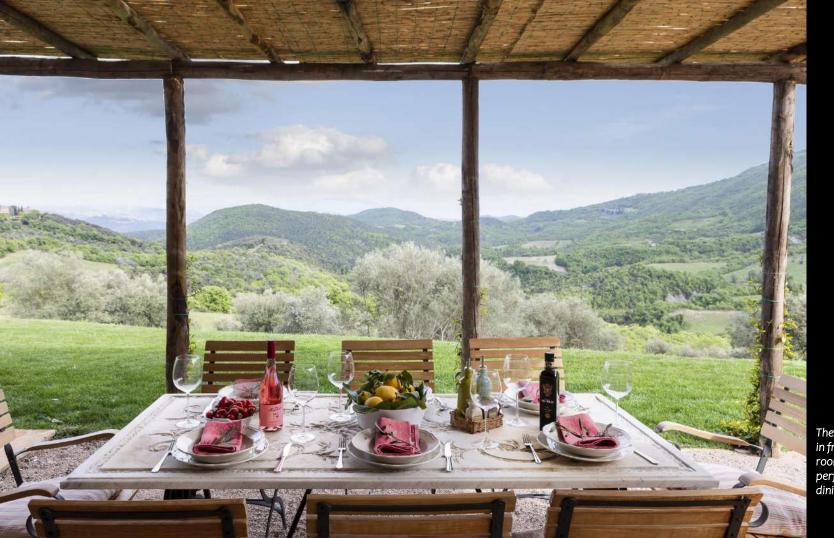

Bunk beds bedroom with en-suite bathroom

The lovely pergola in front of the living room, perfect for al fresco dining