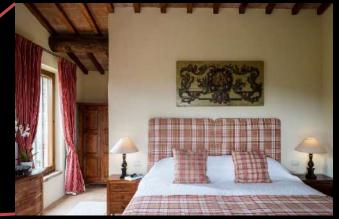

## **Ground Floor**

- Kitchen
- Dining Room
- Living room
- Super king bedroom with bathroom

Room Type: SUPER KING

Floor: GROUND FLOOR

Bed Size: 2x2

Bathroom: EN-SUITE, BUILT-IN

BATHTUB WITH SHOWER

**EXTERIOR ACCESS** 