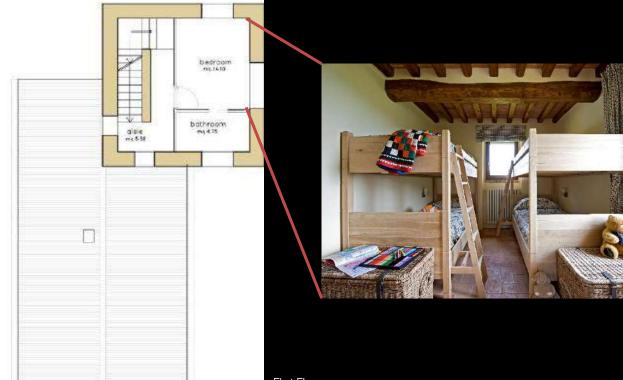

Bunk beds bedroom with en-suite bathroom

The lovely pergola in front of the living room, perfect for al fresco dining

AIR CONDITIONING

Room Type: BUNK BEDS

Floor: FIRST FLOOR

Bed Size: SINGLE (0,90X1,90)

Bathroom: EN-SUITE, SHOWER

AIR CONDITIONING

## First Floor

 Bunk beds bedroom with bathroom

Second Floor

 Super king bedroom with bathroom

Access to the roof terrace

Room Type: SUPER KING

Floor: SECOND FLOOR

Bed Size: 2x2