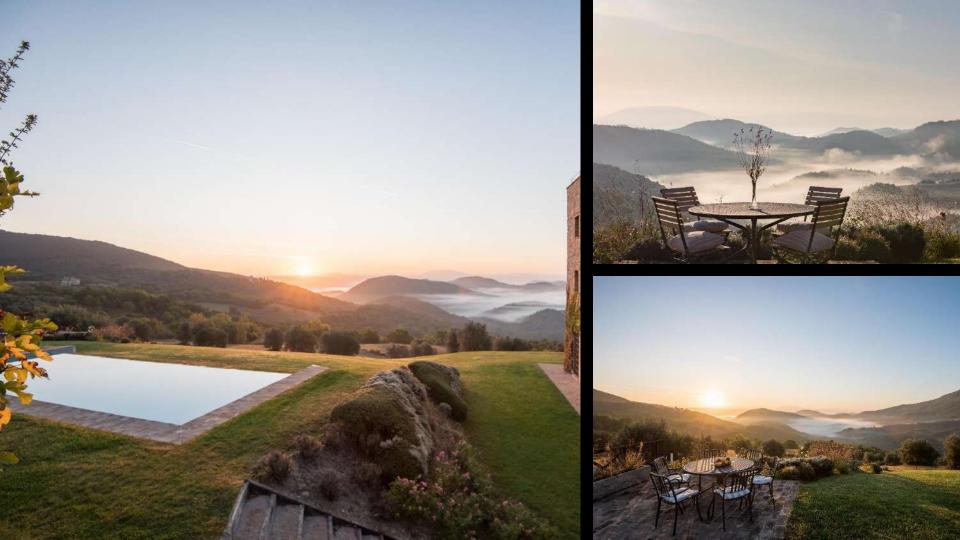

## Villa Torre

Torre is a stunning villa rebuilt on the ruins of a medieval defensive tower of the Murlo Estate. It is almost impossible to find a view as enthralling as the wooded valley below Torre.

The gorgeous infinity pool and the spectacular roof terrace offer stunning panoramic views that will remain carved in your memory.

Looking from the infinity pool to the Murlo valley in a early morning

The Sitting room with fireplace and exit to the pergola

The lovely Kitchen perfectly integrated into the old tower

The light-filled dining area with French windows to the pergola and the garden