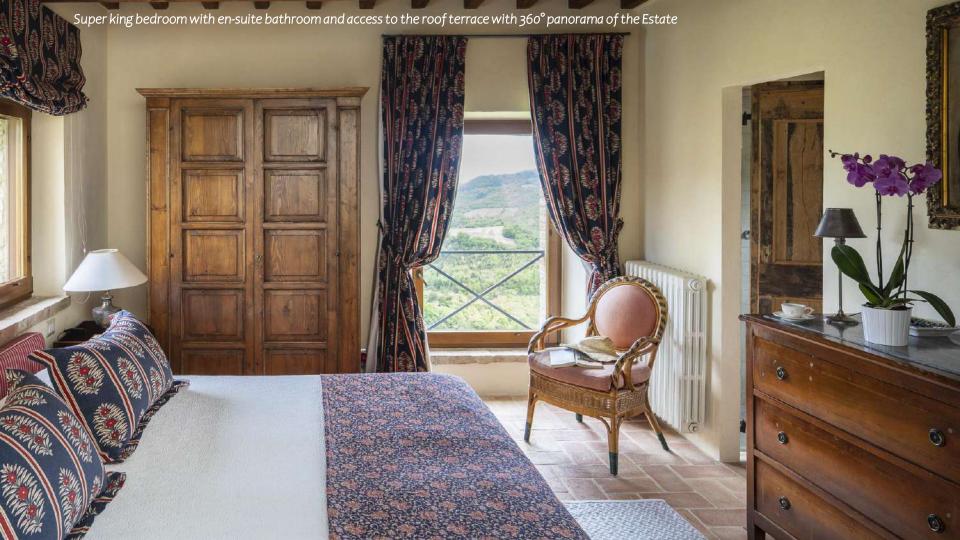

## First Floor

 Bunk beds bedroom with bathroom

Second Floor

 Super king bedroom with bathroom

Access to the roof terrace

Room Type: SUPER KING

Floor: SECOND FLOOR

Bed Size: 2x2

Bathroom: EN-SUITE, SHOWER

ACCESS TO THE ROOF TERRACE

AIR CONDITIONING