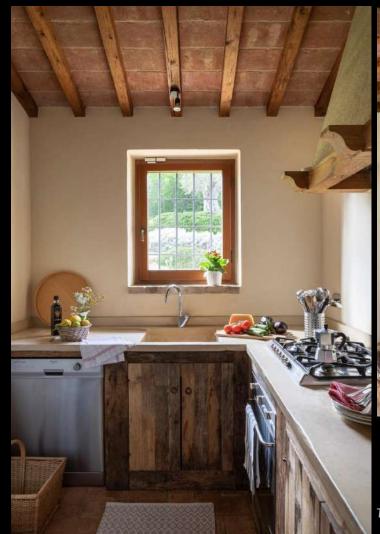

Looking from the infinity pool to the Murlo valley in a early morning

The Sitting room with fireplace and exit to the pergola

The lovely Kitchen perfectly integrated into the old tower

The light-filled dining area with French windows to the pergola and the garden