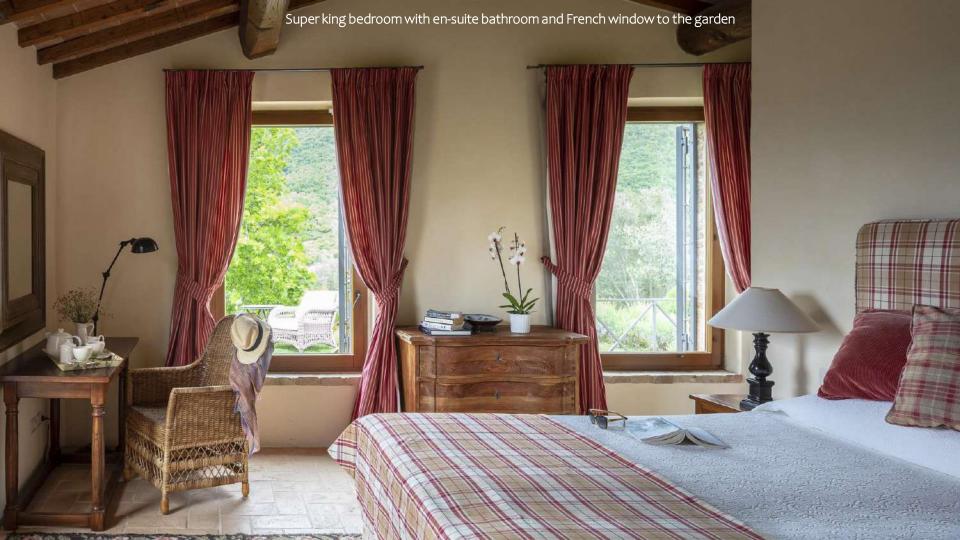

## **Ground Floor**

- Kitchen
- Dining Room
- Living room
- Super king bedroom with bathroom

Room Type: SUPER KING

Floor: GROUND FLOOR

Bed Size: 2x2

Bathroom: EN-SUITE, BUILT-IN

BATHTUB WITH SHOWER

**EXTERIOR ACCESS** 