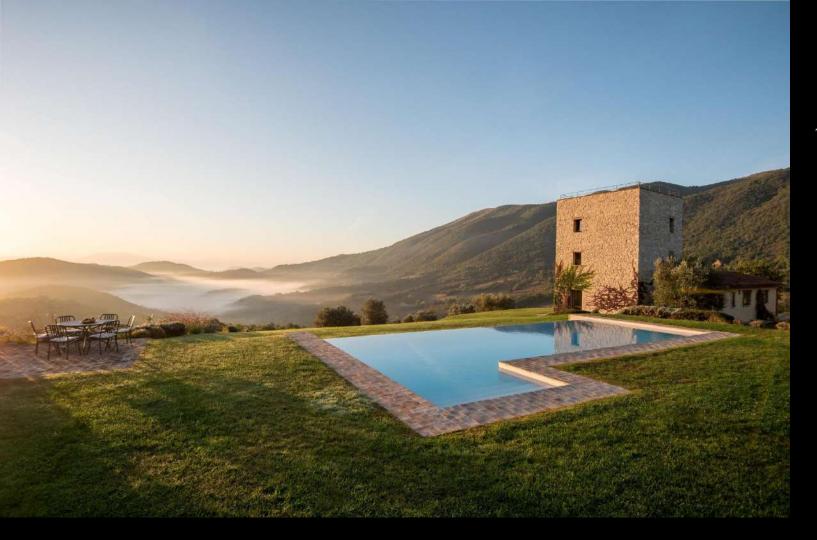

## Villa Torre

Torre is a stunning villa rebuilt on the ruins of a medieval defensive tower of the Murlo Estate. It is almost impossible to find a view as enthralling as the wooded valley below Torre.

The gorgeous infinity pool and the spectacular roof terrace offer stunning panoramic views that will remain carved in your memory.

Looking from the infinity pool to the Murlo valley in a early morning

The Sitting room with fireplace and exit to the pergola

The lovely Kitchen perfectly integrated into the old tower

The light-filled dining area with French windows to the pergola and the garden