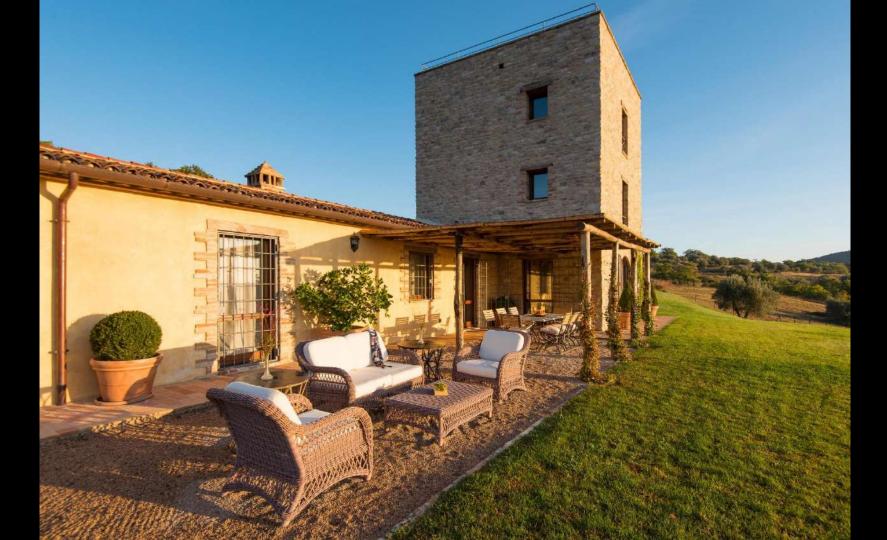

## Villa Torre

Torre is a stunning villa rebuilt on the ruins of a medieval defensive tower of the Murlo Estate. It is almost impossible to find a view as enthralling as the wooded valley below Torre.

The gorgeous infinity pool and the spectacular roof terrace offer stunning panoramic views that will remain carved in your memory.