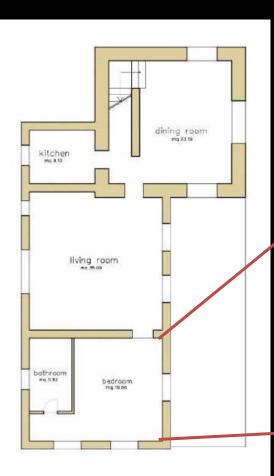

## **Ground Floor**

- Kitchen
- Dining Room
- Living room
- Super king bedroom with bathroom

Room Type: SUPER KING

Floor: GROUND FLOOR

Bed Size: 2x2

Bathroom: EN-SUITE, BUILT-IN

BATHTUB WITH SHOWER

**EXTERIOR ACCESS** 

## First Floor

 Bunk beds bedroom with bathroom

Second Floor

 Super king bedroom with bathroom

Access to the roof terrace

Room Type: SUPER KING

Floor: SECOND FLOOR

Bed Size: 2x2