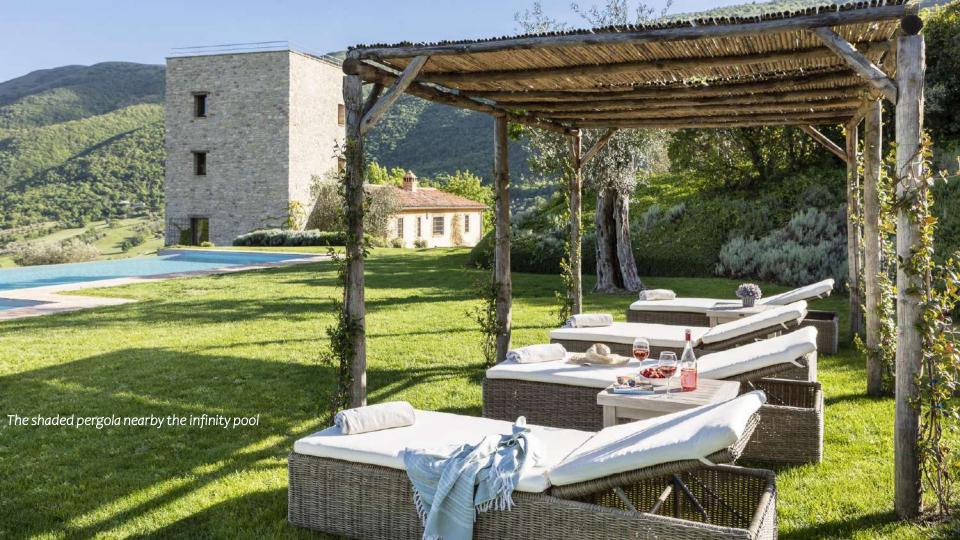

Bunk beds bedroom with en-suite bathroom

The lovely pergola in front of the living room, perfect for al fresco dining