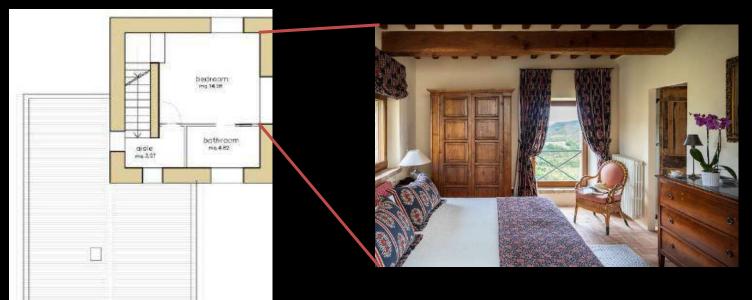

## First Floor

 Bunk beds bedroom with bathroom

Second Floor

 Super king bedroom with bathroom

Access to the roof terrace

Room Type: SUPER KING

Floor: SECOND FLOOR

Bed Size: 2x2

Bathroom: EN-SUITE, SHOWER

ACCESS TO THE ROOF TERRACE

AIR CONDITIONING