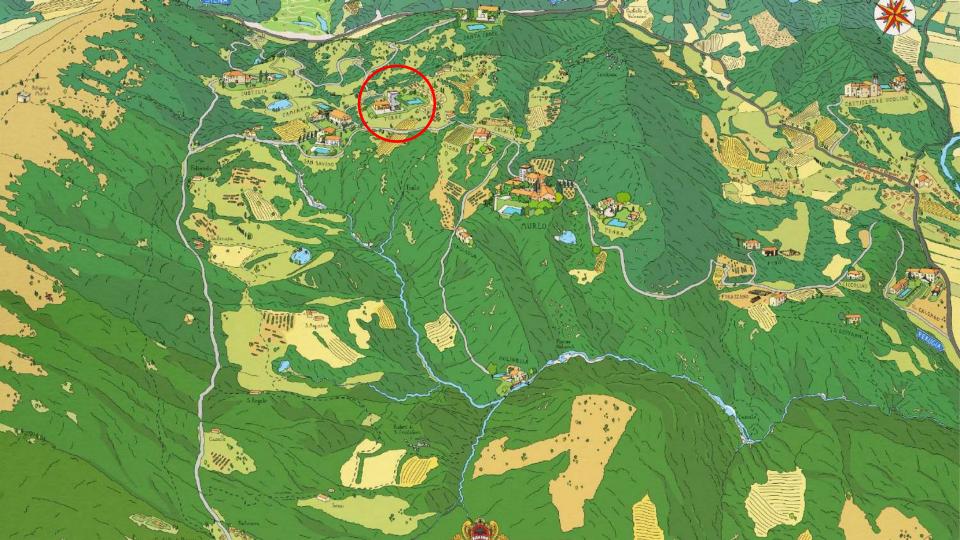

## Villa Torre

Torre is a stunning villa rebuilt on the ruins of a medieval defensive tower of the Murlo Estate. It is almost impossible to find a view as enthralling as the wooded valley below Torre.

The gorgeous infinity pool and the spectacular roof terrace offer stunning panoramic views that will remain carved in your memory.