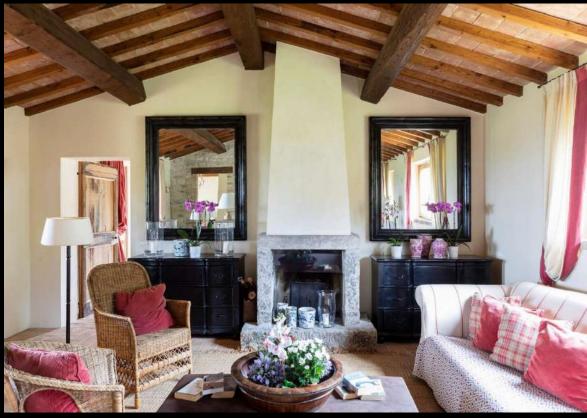

Looking from the infinity pool to the Murlo valley in a early morning

The Sitting room with fireplace and exit to the pergola

The lovely Kitchen perfectly integrated into the old tower

The light-filled dining area with French windows to the pergola and the garden