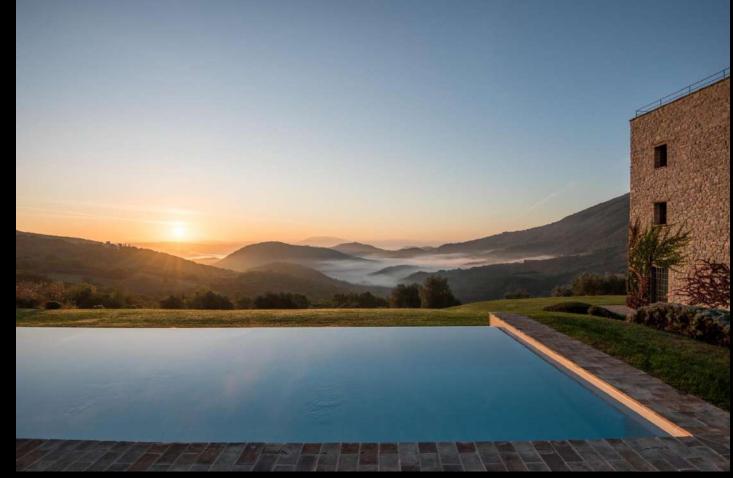

## Villa Torre

Torre is a stunning villa rebuilt on the ruins of a medieval defensive tower of the Murlo Estate. It is almost impossible to find a view as enthralling as the wooded valley below Torre.

The gorgeous infinity pool and the spectacular roof terrace offer stunning panoramic views that will remain carved in your memory.

Looking from the infinity pool to the Murlo valley in a early morning

The Sitting room with fireplace and exit to the pergola

The lovely Kitchen perfectly integrated into the old tower

The light-filled dining area with French windows to the pergola and the garden