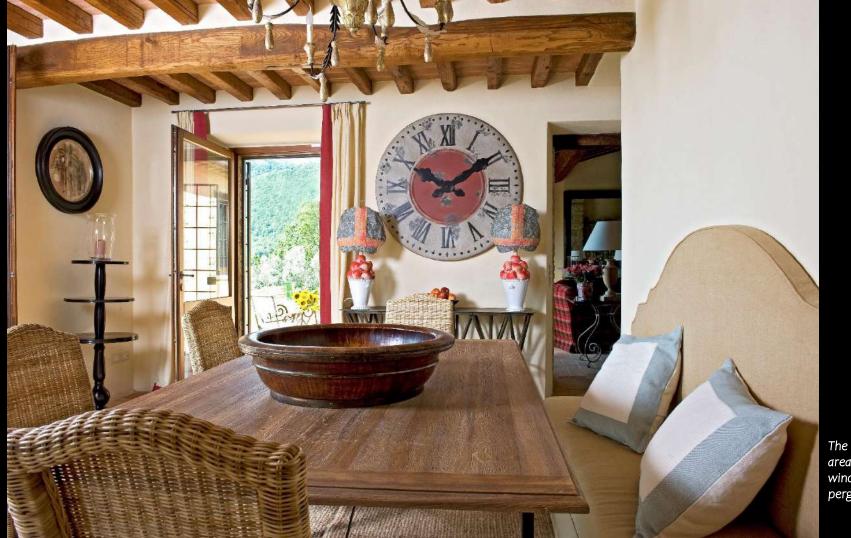

Looking from the infinity pool to the Murlo valley in a early morning

The Sitting room with fireplace and exit to the pergola

The lovely Kitchen perfectly integrated into the old tower

The light-filled dining area with French windows to the pergola and the garden