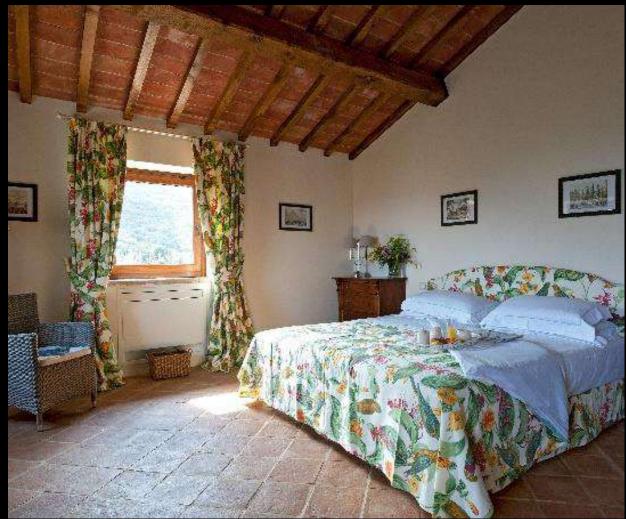

### Bedroom 5

Room Type: KING

Floor: GROUND FLOOR

Bed Size: 1,80 x 2

Bathroom: EN-SUITE,

SHOWER

AIR CONDITIONING

#### Bedroom 4

Room Type: SUPER KING

Floor: FIRST FLOOR

Bed Size: 1,95 x 2

Bathroom: EN-SUITE. SHOWER AND BATHTUB

AIR CONDITIONING

#### Bedroom 1

Room Type: TWIN

Floor: FIRST FLOOR

Beds Size: 1 x 2

Bathroom: EN-SUITE. BATHTUB

WITH SHOWER

AIR CONDITIONING

Room Type: SUPER KING

#### Bedroom 3

Room Type: TWIN / DUBLE

Floor: FIRST FLOOR

Beds Size: 1 x 2

Bathroom: EN-SUITE, SHOWER

AIR CONDITIONING