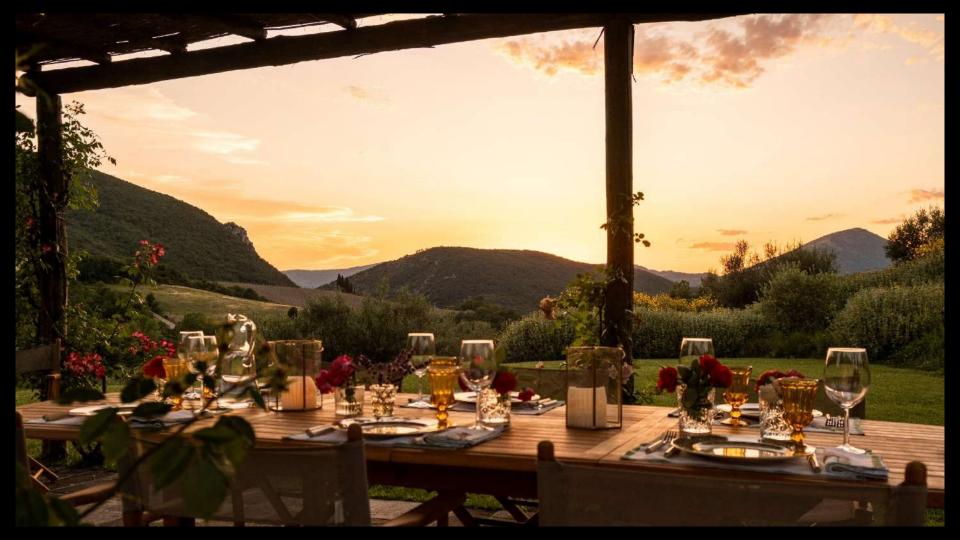

# Villa Caminata

The name "Caminata" originates from the Italian word for "chimney" and refers to a villa with many chimneys.

Surely the most spectacular element of this villa is its lush garden with more than 3,000 plants that bloom at different times of the year giving a wonderful display of colours that change with the seasons.

Caminata can accommodate up to 12 guests in the main villa and in the elegant cottage close by in the gardens.

SLEEPS BEDROOMS BATHROOMS POO 12 6 6+1 7x1

The Cottage: a Super King bedroom with bathroom, a cozy sitting room with kitchenette