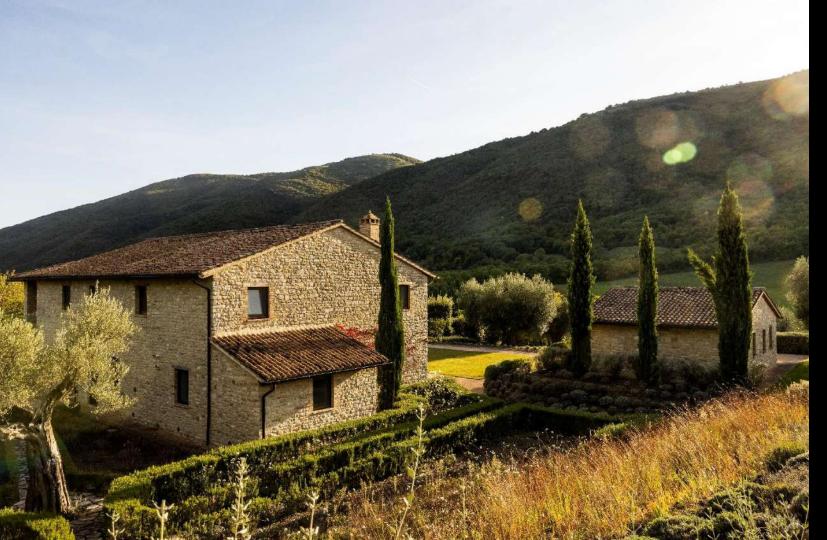

# Villa Caminata

The name "Caminata" originates from the Italian word for "chimney" and refers to a villa with many chimneys.

Surely the most spectacular element of this villa is its lush garden with more than 3,000 plants that bloom at different times of the year giving a wonderful display of colours that change with the seasons.

Caminata can accommodate up to 12 guests in the main villa and in the elegant cottage close by in the gardens.

SLEEPS BEDROOMS BATHROOMS POO 12 6 6+1 7x1

The Cottage: a Super King bedroom with bathroom, a cozy sitting room with kitchenette