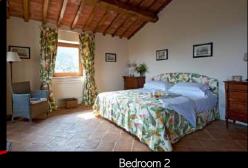

Floor: FIRST FLOOR

Bed Size: 2 x 2

Bathroom: EN-SUITE, SHOWER AND BATHTUB

AIR CONDITIONING

**EXTERIOR ACCESS** 