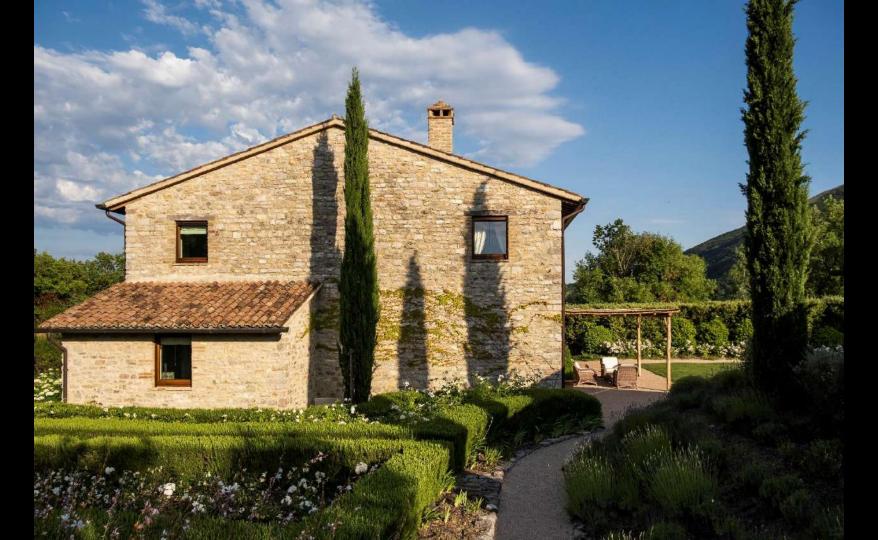

# Villa Caminata

The name "Caminata" originates from the Italian word for "chimney" and refers to a villa with many chimneys.

Surely the most spectacular element of this villa is its lush garden with more than 3,000 plants that bloom at different times of the year giving a wonderful display of colours that change with the seasons.