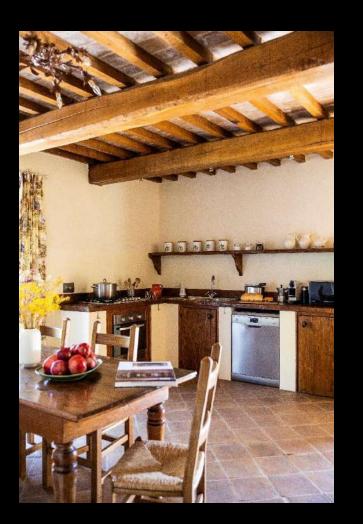

#### Ground Floor

- Living room with fireplace
- Dining room
- Kitchen
- Laundry Room
- Alone Bathroom
  - King Bedroom with bathroom (shower)