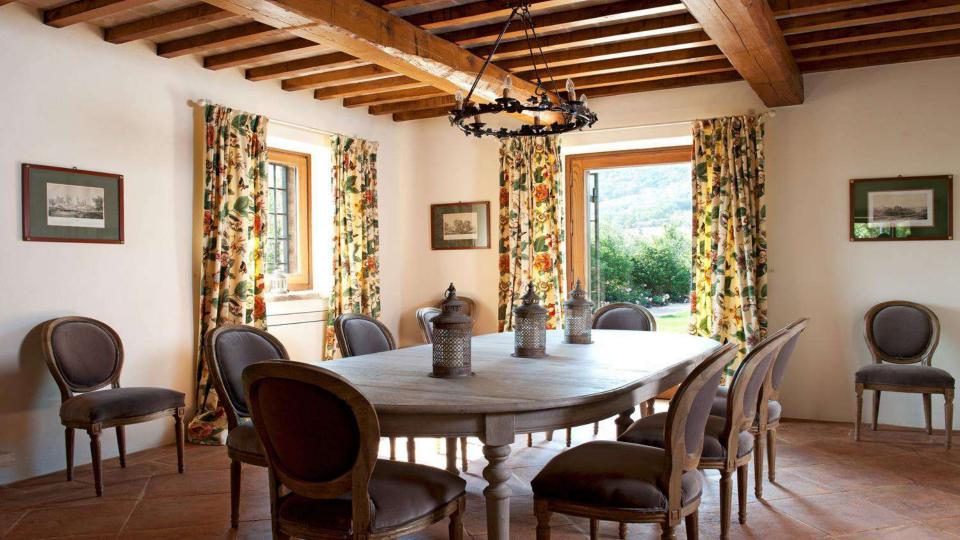

#### Ground Floor

- Living room with fireplace
- Dining room
- Kitchen
- Laundry Room
- Alone Bathroom
  - King Bedroom with bathroom (shower)