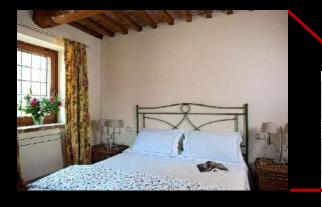

### Bedroom 5

Room Type: KING

Floor: GROUND FLOOR

Bed Size: 1,80 x 2

Bathroom: EN-SUITE,

SHOWER

AIR CONDITIONING

#### Ground Floor

- Living room with fireplace
- Dining room
- Kitchen
- Laundry Room
- Alone Bathroom
  - King Bedroom with bathroom (shower)