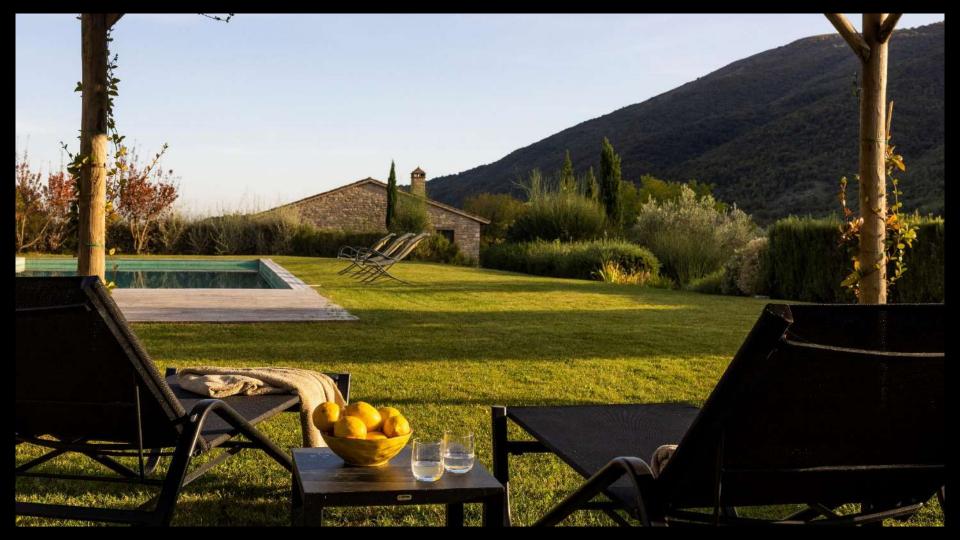

# Villa Caminata

The name "Caminata" originates from the Italian word for "chimney" and refers to a villa with many chimneys.

Surely the most spectacular element of this villa is its lush garden with more than 3,000 plants that bloom at different times of the year giving a wonderful display of colours that change with the seasons.

Caminata can accommodate up to 12 guests in the main villa and in the elegant cottage close by in the gardens.

SLEEPS BEDROOMS BATHROOMS POO 12 6 6+1 7x1

The Cottage: a Super King bedroom with bathroom, a cozy sitting room with kitchenette