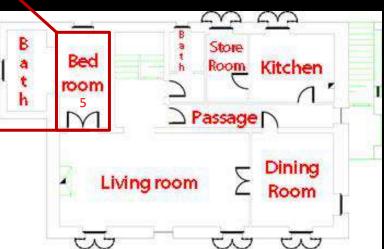

# Floor Plan – Main Unit

### Bedroom 5

Room Type: KING

Floor: GROUND FLOOR

Bed Size: 1,80 x 2

Bathroom: EN-SUITE,

SHOWER

AIR CONDITIONING

#### Ground Floor

- Living room with fireplace
- Dining room
- Kitchen
- Laundry Room
- Alone Bathroom
  - King Bedroom with bathroom (shower)