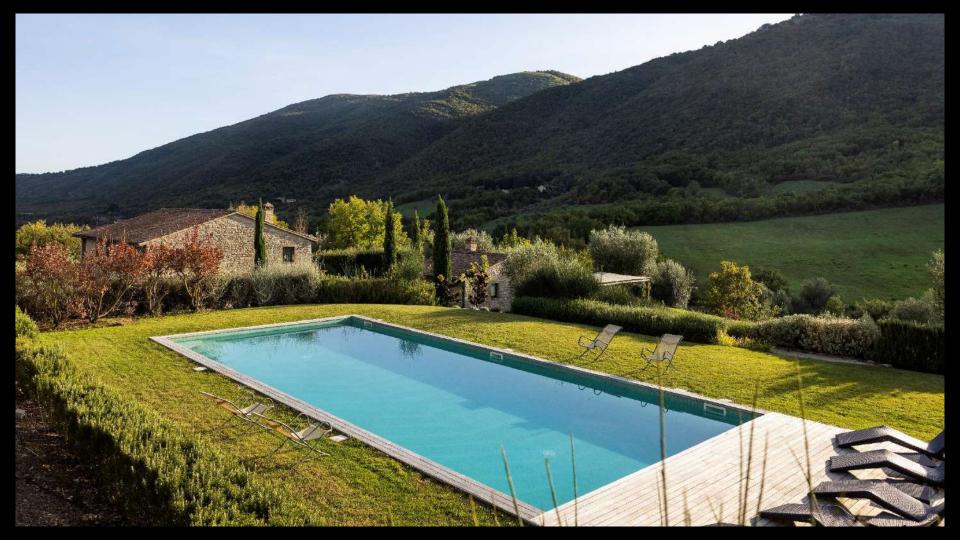

# Villa Caminata

The name "Caminata" originates from the Italian word for "chimney" and refers to a villa with many chimneys.

Surely the most spectacular element of this villa is its lush garden with more than 3,000 plants that bloom at different times of the year giving a wonderful display of colours that change with the seasons.

Caminata can accommodate up to 12 guests in the main villa and in the elegant cottage close by in the gardens.

SLEEPS BEDROOMS BATHROOMS POO 12 6 6+1 7x1

The Cottage: a Super King bedroom with bathroom, a cozy sitting room with kitchenette