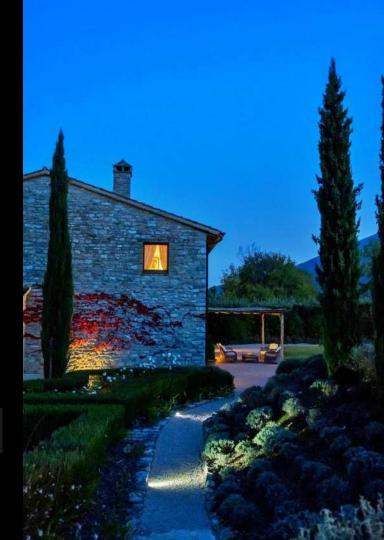

# Villa Caminata

The name "Caminata" originates from the Italian word for "chimney" and refers to a villa with many chimneys.

Surely the most spectacular element of this villa is its lush garden with more than 3,000 plants that bloom at different times of the year giving a wonderful display of colours that change with the seasons.

Caminata can accommodate up to 12 guests in the main villa and in the elegant cottage close by in the gardens.

SLEEPS BEDROOMS BATHROOMS POO 12 6 6+1 7x1

The Cottage: a Super King bedroom with bathroom, a cozy sitting room with kitchenette