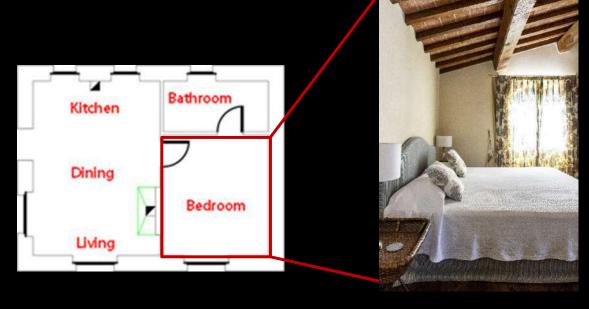

# Floor Plan – Main Unit

### Bedroom 5

Room Type: KING

Floor: GROUND FLOOR

Bed Size: 1,80 x 2

Bathroom: EN-SUITE,

SHOWER

AIR CONDITIONING

#### Ground Floor

- Living room with fireplace
- Dining room
- Kitchen
- Laundry Room
- Alone Bathroom
  - King Bedroom with bathroom (shower)