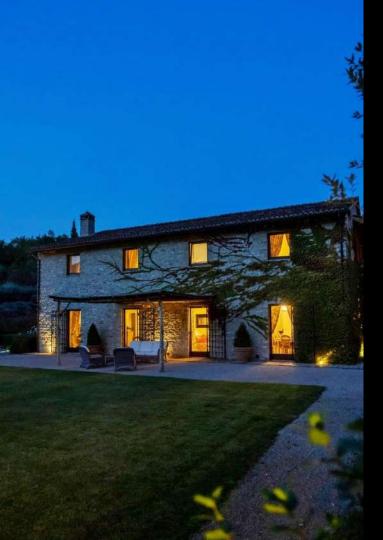

# Villa Caminata

The name "Caminata" originates from the Italian word for "chimney" and refers to a villa with many chimneys.

Surely the most spectacular element of this villa is its lush garden with more than 3,000 plants that bloom at different times of the year giving a wonderful display of colours that change with the seasons.

Caminata can accommodate up to 12 guests in the main villa and in the elegant cottage close by in the gardens.

SLEEPS BEDROOMS BATHROOMS POO 12 6 6+1 7x1

The Cottage: a Super King bedroom with bathroom, a cozy sitting room with kitchenette