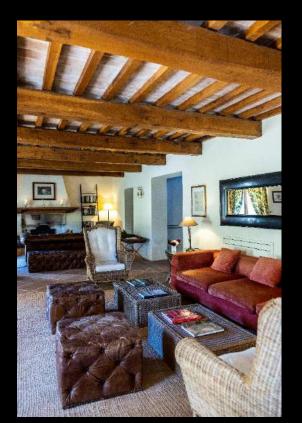

#### Ground Floor

- Living room with fireplace
- Dining room
- Kitchen
- Laundry Room
- Alone Bathroom
  - King Bedroom with bathroom (shower)