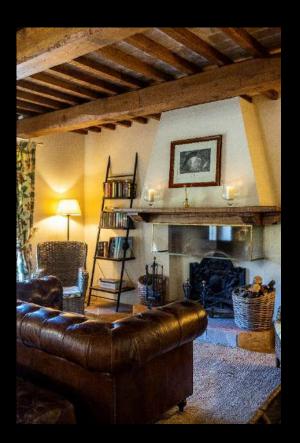

#### Ground Floor

- Living room with fireplace
- Dining room
- Kitchen
- Laundry Room
- Alone Bathroom
  - King Bedroom with bathroom (shower)