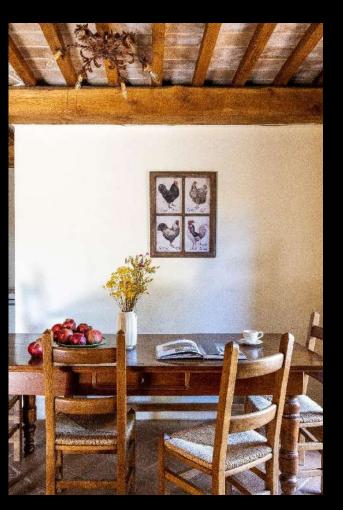

#### Ground Floor

- Living room with fireplace
- Dining room
- Kitchen
- Laundry Room
- Alone Bathroom
  - King Bedroom with bathroom (shower)