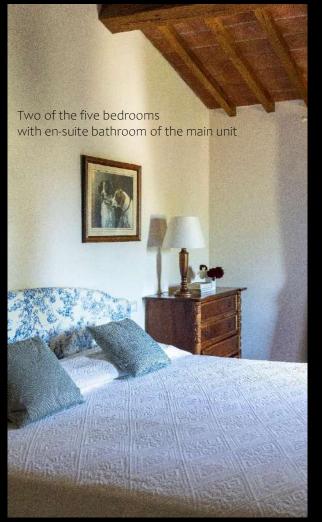

### Bedroom 5

Room Type: KING

Floor: GROUND FLOOR

Bed Size: 1,80 x 2

Bathroom: EN-SUITE,

SHOWER

AIR CONDITIONING

#### Bedroom 4

Room Type: SUPER KING

Floor: FIRST FLOOR

Bed Size: 1,95 x 2

Bathroom: EN-SUITE. SHOWER AND BATHTUB

AIR CONDITIONING

#### Bedroom 1

Room Type: TWIN

Floor: FIRST FLOOR

Beds Size: 1 x 2

Bathroom: EN-SUITE. BATHTUB

WITH SHOWER

AIR CONDITIONING

Room Type: SUPER KING

#### Bedroom 3

Room Type: TWIN / DUBLE

Floor: FIRST FLOOR

Beds Size: 1 x 2

Bathroom: EN-SUITE, SHOWER

AIR CONDITIONING