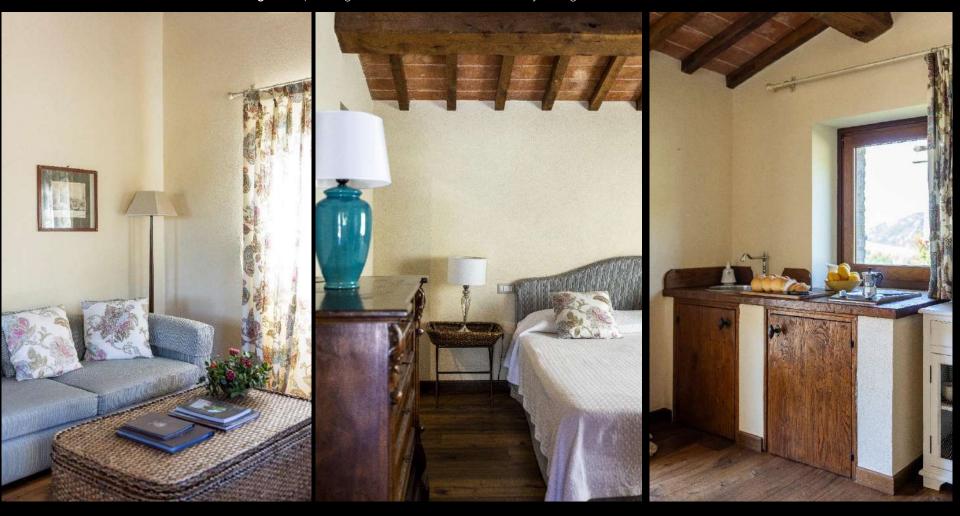

#### **Ground Floor**

- Open space living-dining room with Kitchenette
- King Bedroom with en-suite bathroom

### Cottage Bedroom

Room Type: SUPER KING

Floor: GROUND FLOOR

Bed Size: 2 x 2

Bathroom: EN-SUITE, SHOWER

AIR CONDITIONING