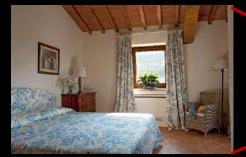

### Bedroom 5

Room Type: KING

Floor: GROUND FLOOR

Bed Size: 1,80 x 2

Bathroom: EN-SUITE,

SHOWER

AIR CONDITIONING

#### Ground Floor

- Living room with fireplace
- Dining room
- Kitchen
- Laundry Room
- Alone Bathroom
  - King Bedroom with bathroom (shower)