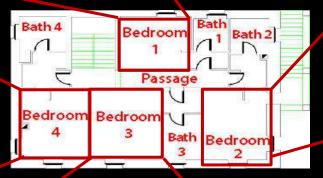

# Floor Plan – Main Unit

#### First Floor

- Super King Bedroom with bathroom 1
- Super King bedroom with bathroom 4
- Twin Bedroom with bathroom 3
- Twin Bedroom with bathroom 1 (tub)

#### Bedroom 1

Room Type: TWIN

Floor: FIRST FLOOR

Beds Size: 1 x 2

Bathroom: EN-SUITE. BATHTUB

WITH SHOWER

AIR CONDITIONING

Room Type: SUPER KING

#### Bedroom 3

Room Type: TWIN / DUBLE

Floor: FIRST FLOOR

Beds Size: 1 x 2

Bathroom: EN-SUITE, SHOWER

AIR CONDITIONING