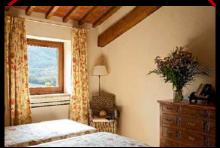

#### Bedroom 4

Room Type: SUPER KING

Floor: FIRST FLOOR

Bed Size: 1,95 x 2

Bathroom: EN-SUITE. SHOWER AND BATHTUB

AIR CONDITIONING