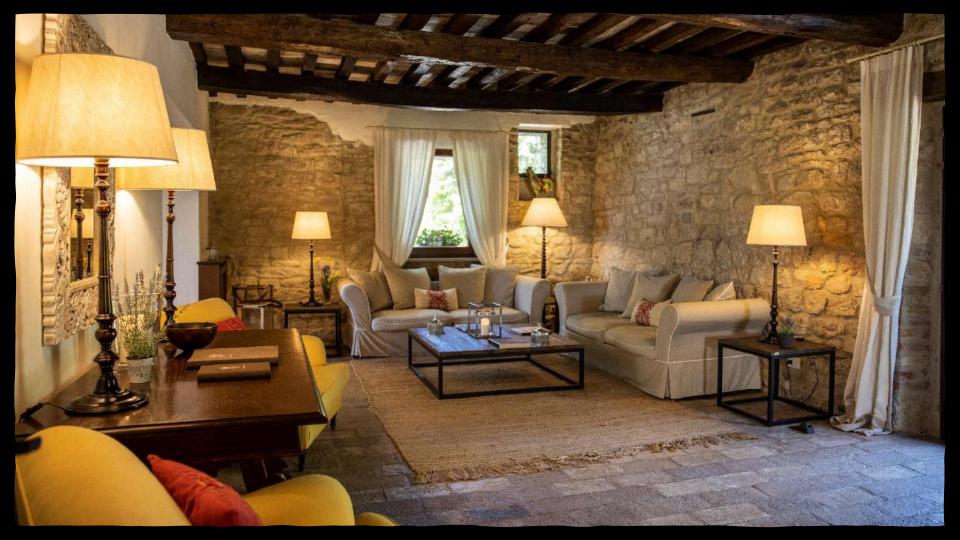

### Ground Floor

- Living & dining room
- Sitting room with fireplace
- TV room in the former chapel
- Kitchen
- Laundry room
- King size bedroom 1 with bathroom