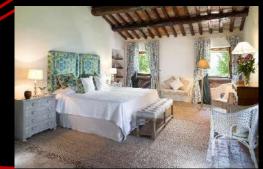

Bedroom 2

Room Type: SUPER KING

Floor: FIRST FLOOR

Bed Size: 1,95x2

Bathroom: EN-SUITE, SHOWER

AIR CONDITIONING