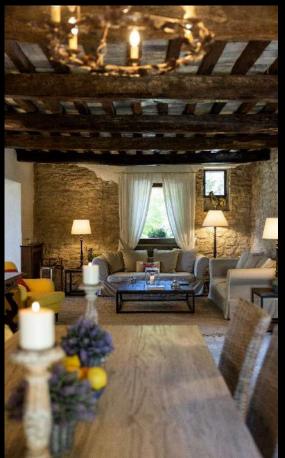

## Villa San Savino

This four-bedroom, 14th century property is named after Saint Sabinus, Bishop of Spoleto, to whom the little church on the Estate was once dedicated. This used to be one of the most important churches of Murlo where the farmers would congregate for Sunday Holy Mass until the late 1970's. One of the most ancient properties on the estate, its terracotta tile floors and original kitchen, along with its imposing old stone walls, give a sense of the building's history as the most important social meeting point of the Estate.

### Ground Floor

- Living & dining room
- Sitting room with fireplace
- TV room in the former chapel
- Kitchen
- Laundry room
- King size bedroom 1 with bathroom