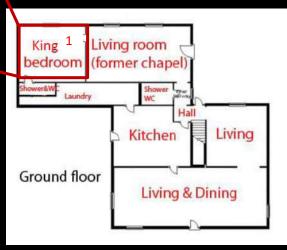

# Floor Plan

### Ground Floor

- Living & dining room
- Sitting room with fireplace
- TV room in the former chapel
- Kitchen
- Laundry room
- King size bedroom 1 with bathroom