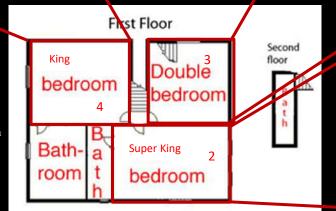

# Floor Plan

#### Bedroom 3

Room Type: DBL

Floor: FIRST FLOOR

Bed Size: 1,90x1,70

Bathroom: EN-SUITE, SHOWER (few steps to the bathroom)

AIR CONDITIONING

First Floor

- King bedroom 4 (can be made into a double) with en-suite bathroom
- Super king bedroom 2 with en-suite bathroom
- Double bedroom 3 with en suite bathroom

Bedroom 2

Room Type: SUPER KING

Floor: FIRST FLOOR

Bed Size: 1,95x2

Bathroom: EN-SUITE, SHOWER

AIR CONDITIONING