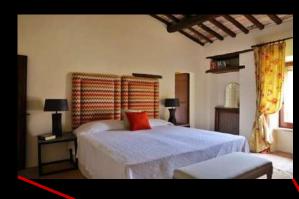

## Bedroom 1

Room Type: KING

Floor: FIRST FLOOR

Bed Size: 1,90x1,80

Bathroom: EN-SUITE,

SHOWER

AIR CONDITIONING