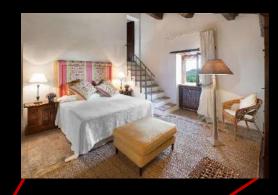

#### Bedroom 4

Room Type: KING

(CAN BE MADE INTO A DOUBLE)

Floor: FIRST FLOOR

Bed Size: 1,90x1,80

Bathroom: EN-SUITE, BATHTUB WITH

SHOWER

AIR CONDITIONING