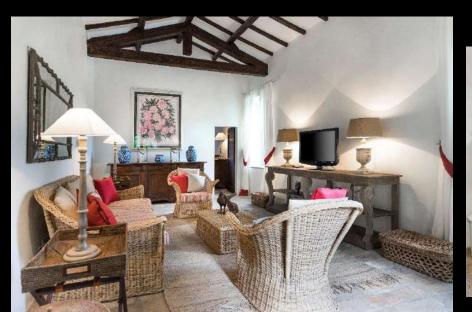

### Ground Floor

- Living & dining room
- Sitting room with fireplace
- TV room in the former chapel
- Kitchen
- Laundry room
- King size bedroom 1 with bathroom