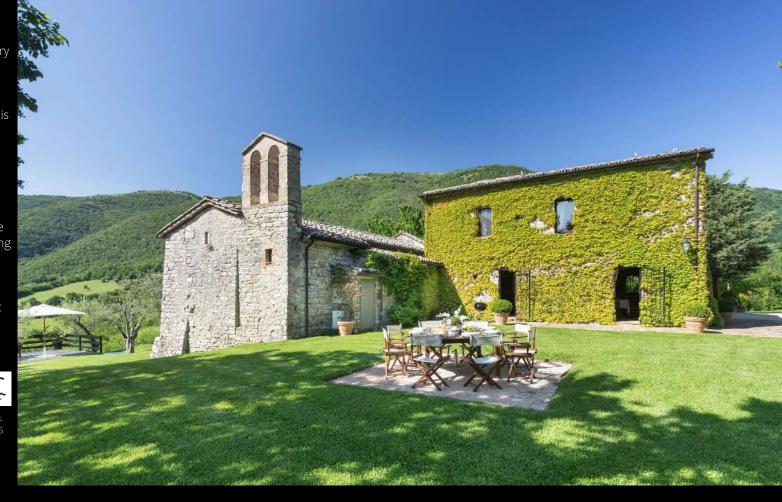

## Villa San Savino

This four-bedroom, 14th century property is named after Saint Sabinus, Bishop of Spoleto, to whom the little church on the Estate was once dedicated. This used to be one of the most important churches of Murlo where the farmers would congregate for Sunday Holy Mass until the late 1970's. One of the most ancient properties on the estate, its terracotta tile floors and original kitchen, along with its imposing old stone walls, give a sense of the building's history as the most important social meeting point of the Estate.