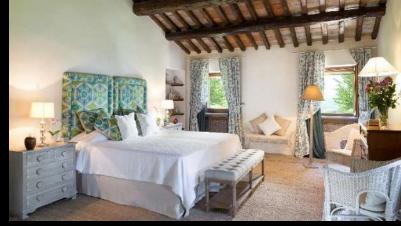

#### Bedroom 4

Room Type: KING

(CAN BE MADE INTO A DOUBLE)

Floor: FIRST FLOOR

Bed Size: 1,90x1,80

Bathroom: EN-SUITE, BATHTUB WITH

SHOWER

AIR CONDITIONING

#### Bedroom 3

Room Type: DBL

Floor: FIRST FLOOR

Bed Size: 1,90x1,70

Bathroom: EN-SUITE, SHOWER (few steps to the bathroom)

AIR CONDITIONING

First Floor

- King bedroom 4 (can be made into a double) with en-suite bathroom
- Super king bedroom 2 with en-suite bathroom
- Double bedroom 3 with en suite bathroom