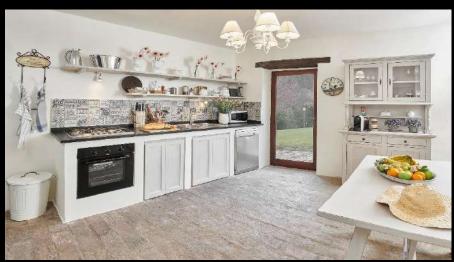

## Villa San Savino

This four-bedroom, 14th century property is named after Saint Sabinus, Bishop of Spoleto, to whom the little church on the Estate was once dedicated. This used to be one of the most important churches of Murlo where the farmers would congregate for Sunday Holy Mass until the late 1970's. One of the most ancient properties on the estate, its terracotta tile floors and original kitchen, along with its imposing old stone walls, give a sense of the building's history as the most important social meeting point of the Estate.

### Ground Floor

- Living & dining room
- Sitting room with fireplace
- TV room in the former chapel
- Kitchen
- Laundry room
- King size bedroom 1 with bathroom