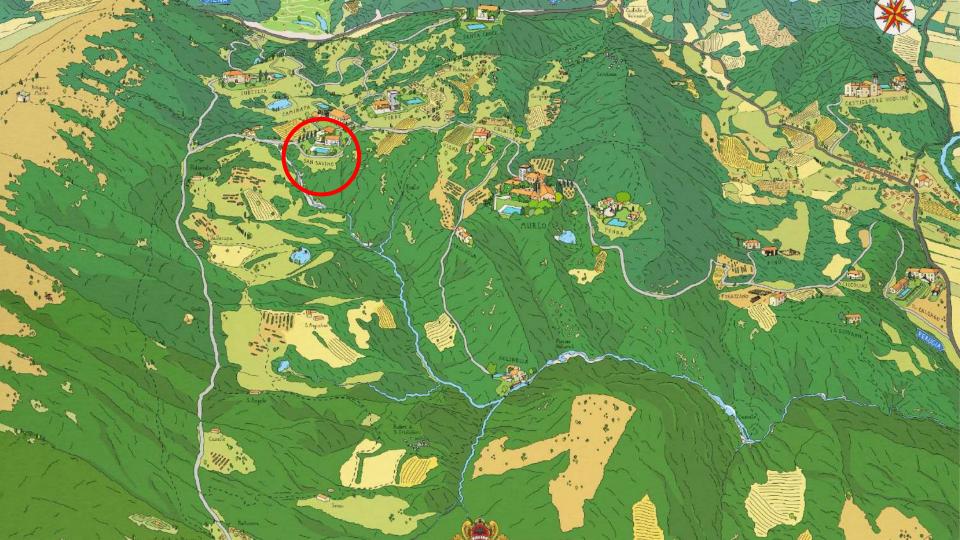

Tenuta di Murlo

Villa San Savino

## Villa San Savino

This four-bedroom, 14th century property is named after Saint Sabinus, Bishop of Spoleto, to whom the little church on the Estate was once dedicated. This used to be one of the most important churches of Murlo where the farmers would congregate for Sunday Holy Mass until the late 1970's. One of the most ancient properties on the estate, its terracotta tile floors and original kitchen, along with its imposing old stone walls, give a sense of the building's history as the most important social meeting point of the Estate.









SLEEPS 8

EPS BEDROOMS BATHROOMS

4 5

S POO 11X

HOT TUB













The flowered garden of Villa San Savino

























Breakfast with a view









# Floor Plan



## Bedroom 1

Room Type: KING

Floor: FIRST FLOOR

Bed Size: 1,90x1,80

Bathroom: EN-SUITE,

SHOWER

AIR CONDITIONING



### Ground Floor

- Living & dining room
- Sitting room with fireplace
- TV room in the former chapel
- Kitchen
- Laundry room
- King size bedroom 1 with bathroom

# Floor Plan



#### Bedroom 4

Room Type: KING

(CAN BE MADE INTO A DOUBLE)

Floor: FIRST FLOOR

Bed Size: 1,90x1,80

Bathroom: EN-SUITE, BATHTUB WITH

SHOWER

AIR CONDITIONING



#### Bedroom 3

Room Type: DBL

Floor: FIRST FLOOR

Bed Size: 1,90x1,70

Bathroom: EN-SUITE, SHOWER (few steps to the bathroom)

AIR CONDITIONING

First Floor

- King bedroom 4 (can be made into a double) with en