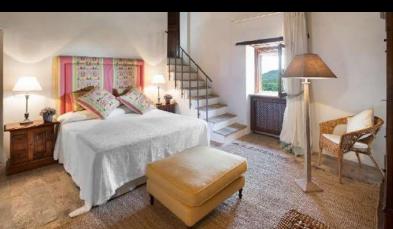

## Bedroom 1

Room Type: KING

Floor: FIRST FLOOR

Bed Size: 1,90x1,80

Bathroom: EN-SUITE,

SHOWER

AIR CONDITIONING