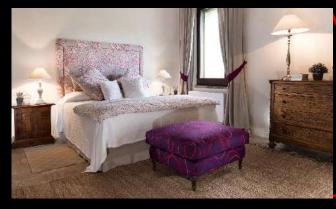

## Bedroom 1

Room Type: KING

Floor: FIRST FLOOR

Bed Size: 1,90x1,80

Bathroom: EN-SUITE,

SHOWER

AIR CONDITIONING

Bedroom 2

Room Type: SUPER KING

Floor: FIRST FLOOR

Bed Size: 1,95x2

Bathroom: EN-SUITE, SHOWER

AIR CONDITIONING