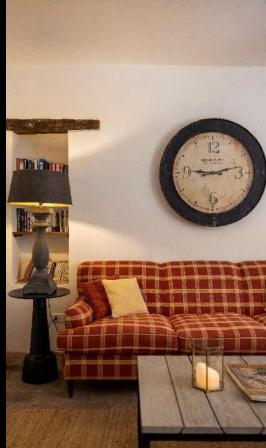

### Ground Floor

- Living & dining room
- Sitting room with fireplace
- TV room in the former chapel
- Kitchen
- Laundry room
- King size bedroom 1 with bathroom