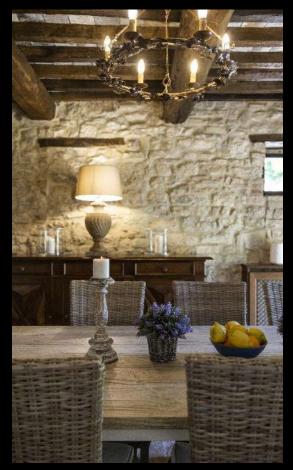

### Ground Floor

- Living & dining room
- Sitting room with fireplace
- TV room in the former chapel
- Kitchen
- Laundry room
- King size bedroom 1 with bathroom