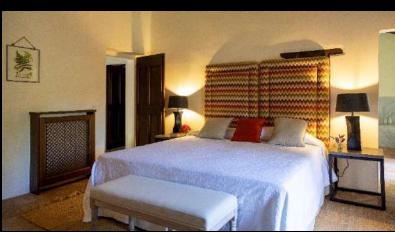

## Bedroom 1

Room Type: KING

Floor: FIRST FLOOR

Bed Size: 1,90x1,80

Bathroom: EN-SUITE,

SHOWER

AIR CONDITIONING

Bedroom 2

Room Type: SUPER KING

Floor: FIRST FLOOR

Bed Size: 1,95x2

Bathroom: EN-SUITE, SHOWER

AIR CONDITIONING