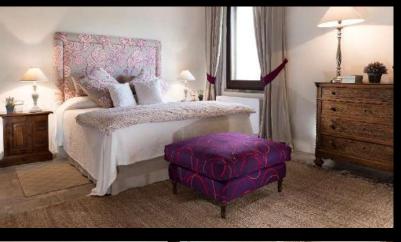

Bedroom 2

Room Type: SUPER KING

Floor: FIRST FLOOR

Bed Size: 1,95x2

Bathroom: EN-SUITE, SHOWER

AIR CONDITIONING