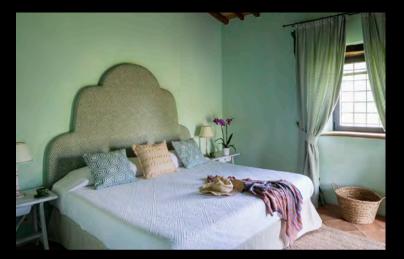

#### King Bedroom (bottom left)

Type: King Floor: first floor Bed size: 1,90 m x 1,85 m Bathroom: en-suite, shower, bathtub Amenity: air conditioning

#### King Bedroom (top center)

Type: King Floor: first floor Bed size: 1,90 m x 2 m Bathroom: en-suite, shower Amenity: air conditioning

#### King Bedroom (bottom right)

Type: King Floor: first floor Bed size: 1,90 m x 0,85 m Bathroom: en-suite, shower Amenity: air conditioning