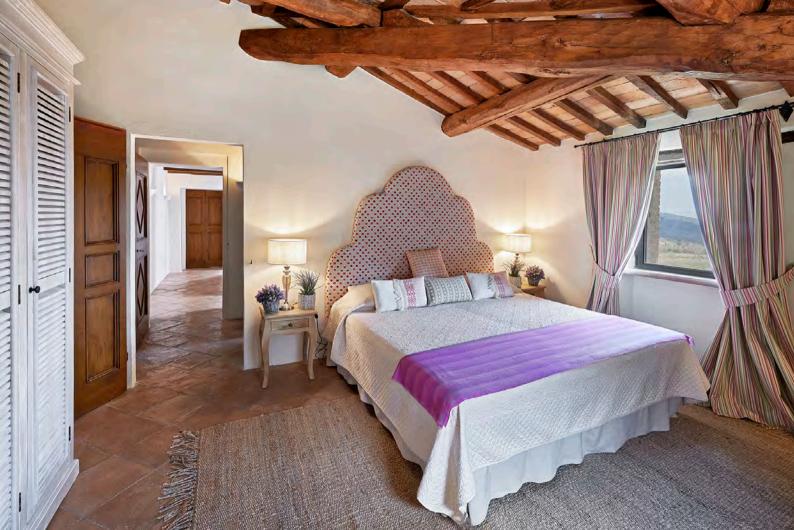

### Main Unit

- King size master bedroom with en-suite bathroom
- King size bedroom with en-suite bathroom (A)
- King size bedroom with en-suite bathroom (B)
- King size bedroom with en-suite bathroom (C)
- Twin bedroom with en-suite bathroom and exterior access
- Twin bedroom with en-suite bathroom

#### King - Master Bedroom

Type: King Floor: first floor Bed size: 1,90 m x 2 m Bathroom: en-suite, shower & bathtub Amenity: air conditioning