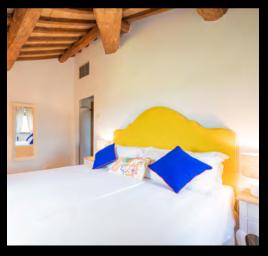

#### King Bedroom (top center)

Type: King Floor: first floor Bed size: 1,90 m x 2 m Bathroom: en-suite, shower Amenity: air conditioning