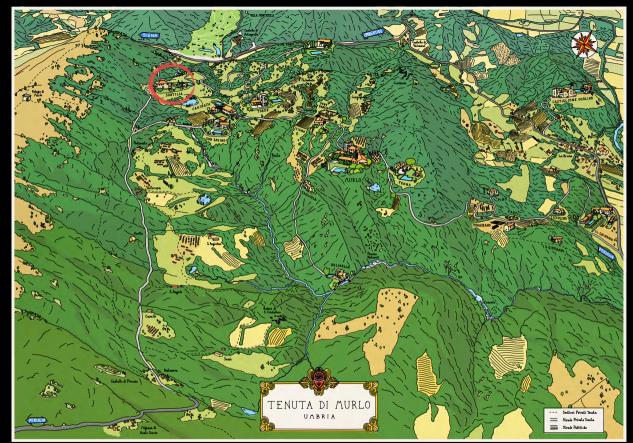

## Location

#### **Nearest Airports**

Perugia 30 km - 30 min

Roma 230 km - 2 h 30 min

Firenze 169 km - 2 h

Ancona 136 km - 1 h 40 min

#### **Nearest Cities**

Umbertide 15 km - 20 min

Perugia 20 km - 25 min

Assisi 47 km - 40 min

Cortona 48 km - 45 min