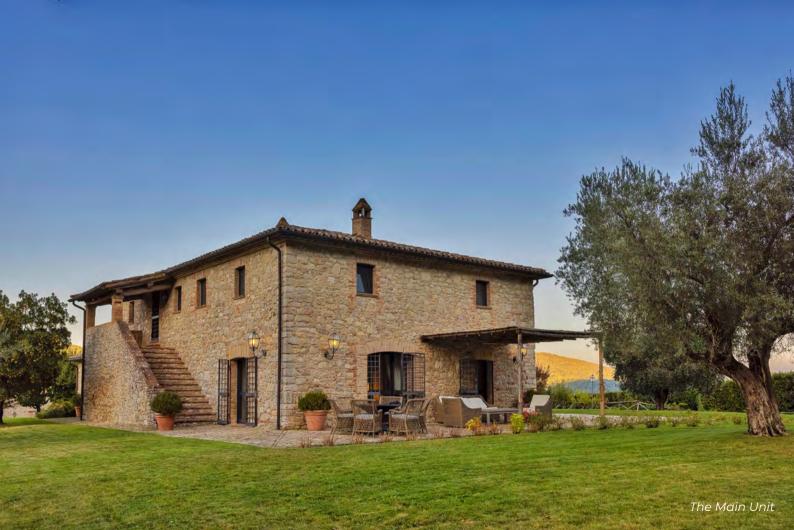

### The Property

Subtilia is a beautiful 16<sup>th</sup> century farmhouse, set on the top of one of the hills of Murlo, affording spectacular views across the medieval castle of Antognolla and its 18-hole championship golf course, whichare particularly impressive from the large infinity pool, complete with whirlpool.

The villa enjoys an open pool cottage with sitting area and Jacuzzi always heated.

Views from above of the villa set between the Umbrian rolling hills

Breathtaking view of Villa Subtilia overlooking the Murlo Valley