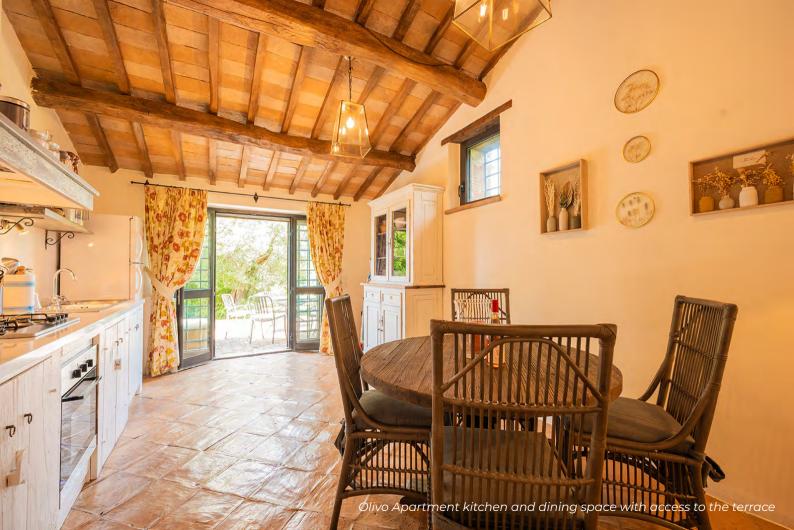

### Olivo Apartment

- Living room
- Kitchen with dining table
- King bedroom with en-suite bathroom and exterior access
- King bedroom with en-suite bathroom