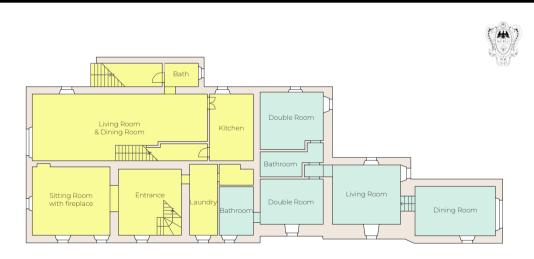

## Ground Floor

#### Main Unit

- Sitting room with fireplace
- Living and dining room with fireplace
- Open kitchen
- Bathroom
- Laundry room

### Olivo Apartment

- Living room
- Kitchen with dining table
- King bedroom with en-suite bathroom and exterior access
- King bedroom with en-suite bathroom

### King Bedroom (top right)

Type: King Floor: ground floor Bed size: 1,90 m x 2 m Bathroom: en-suite, shower Amenities: air conditioning, exte<u>rior access</u>

#### King Bedroom (bottom left)

Type: King Floor: ground floor Bed size: 1,90 m x 2 m Bathroom: en-suite, shower Amenity: air conditioning