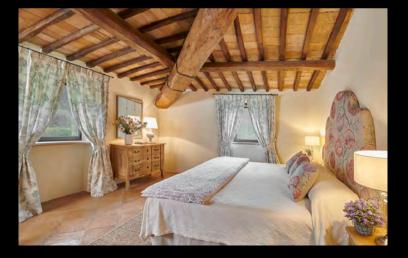

#### King - Master Bedroom

Type: King Floor: first floor Bed size: 1,90 m x 2 m Bathroom: en-suite, shower & bathtub Amenity: air conditioning