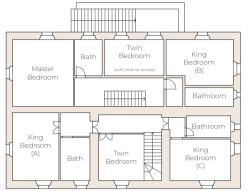

## First Floor

### Main Unit

- King size master bedroom with en-suite bathroom
- King size bedroom with en-suite bathroom (A)
- King size bedroom with en-suite bathroom (B)
- King size bedroom with en-suite bathroom (C)
- Twin bedroom with en-suite bathroom and exterior access
- Twin bedroom with en-suite bathroom

#### King - Master Bedroom

Type: King Floor: first floor Bed size: 1,90 m x 2 m Bathroom: en-suite, shower & bathtub Amenity: air conditioning

#### King Bedroom (bottom left)

Type: King Floor: first floor Bed size: 1,90 m x 1,85 m Bathroom: en-suite, shower, bathtub Amenity: air conditioning

#### King Bedroom (top center)

Type: King Floor: first floor Bed size: 1,90 m x 2 m Bathroom: en-suite, shower Amenity: air conditioning

#### King Bedroom (bottom right)

Type: King Floor: first floor Bed size: 1,90 m x 0,85 m Bathroom: en-suite, shower Amenity: air conditioning

## First Flo<u>or</u>

### Twin Bedroom (top right)

Type: Twin Floor: first floor Bed size: 1,90 m x 0,85 m Bathroom: shared Amenities: air conditioning, exte<u>rior access</u>

#### Twin Bedroom (bottom left)

Type: Twin Floor: first floor Bed size: 1,90 m x 0,85 m Bathroom: shared Amenity: air conditioning