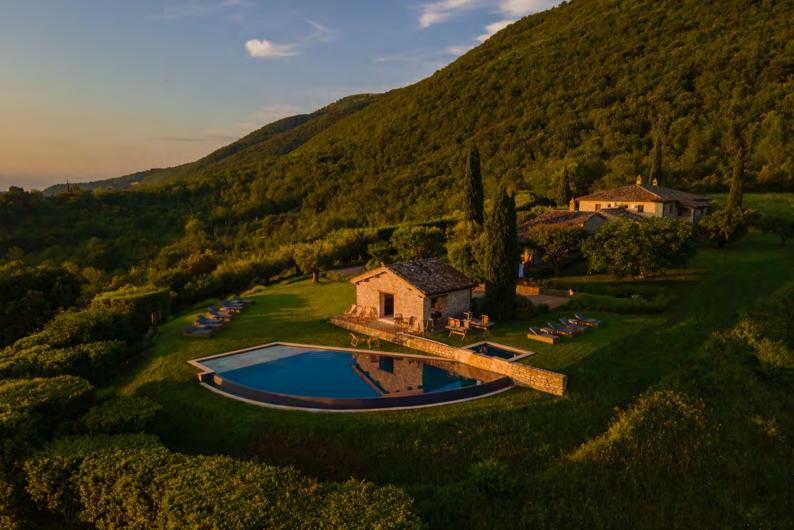

### The Property

Subtilia is a beautiful 16<sup>th</sup> century farmhouse, set on the top of one of the hills of Murlo, affording spectacular views across the medieval castle of Antognolla and its 18-hole championship golf course, whichare particularly impressive from the large infinity pool, complete with whirlpool.

The villa enjoys an open pool cottage with sitting area and Jacuzzi always heated.

Views from above of the villa set between the Umbrian rolling hills

Breathtaking view of Villa Subtilia overlooking the Murlo Valley

### Amenities

- Private infinity pool (approx 130 mq) with separate whirlpool seating 8 people overlooking the golf course and the 11<sup>th</sup> century Antognolla Castle
- The whirlpool can be heaten together with the pool (not separately)
- Open pool cottage with sitting area and always heated Jacuzzi (2 m x 2 m).
- Sunbeds and chairs around the pool
- Dining tables sitting 16 facing the pool and view.
- Outdoor dining table with pergola seating 12 people.
- Panoramic terraces with outdoor seating facilities for every apartment (12 in the main villa, 4 in the Olivo Apartment)
- Table tennis available upon request
- Barbecue
- Private fencedand landscaped garden (10.000 m<sup>2</sup>)
- Air conditioning throughout the villa