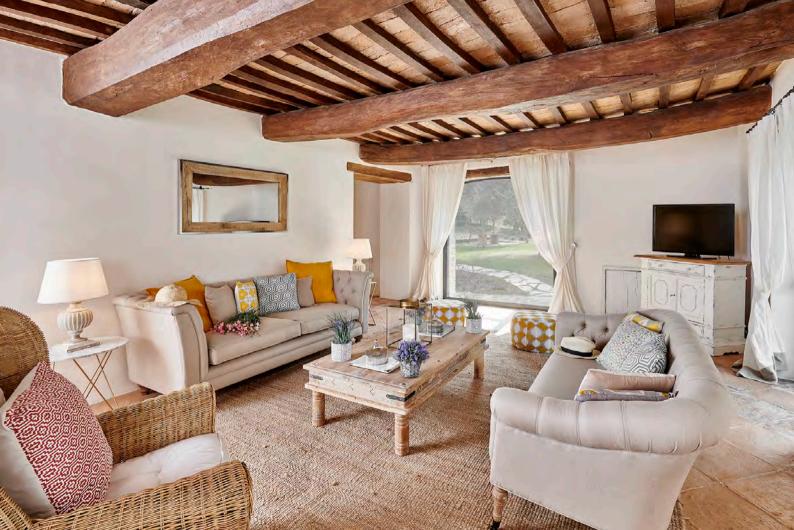

Sitting room on the ground floor

Abs ADDRESS

Dining room open to the kitchen and living room

am

J. J. E. L.

63 63

O.A. BRULLE

Ha

#### Main Unit

- Sitting room with fireplace
- Living and dining room with fireplace
- Open kitchen
- Bathroom
- Laundry room