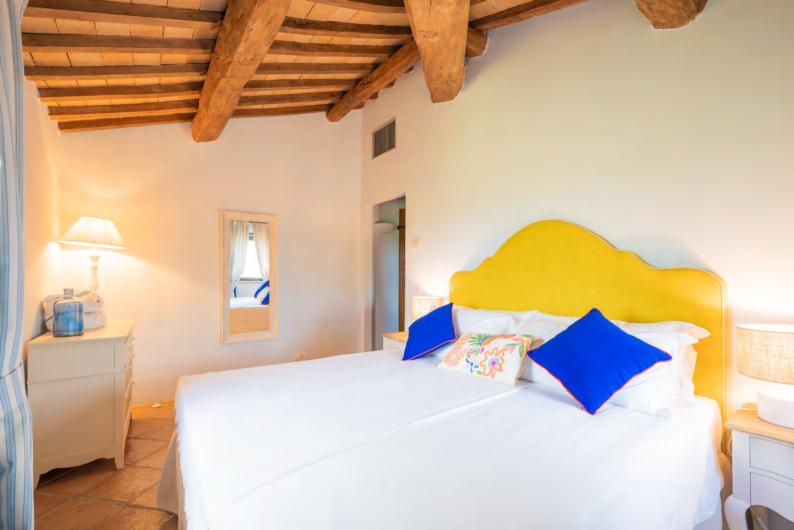

### Olivo Apartment

- Living room
- Kitchen with dining table
- King bedroom with en-suite bathroom and exterior access
- King bedroom with en-suite bathroom

### The open space kitchen of the main unit

20

G

A VERKERY

CON

8

1022

One of the two King Bedroom in Villa Subtilia - Olivo Apartmen