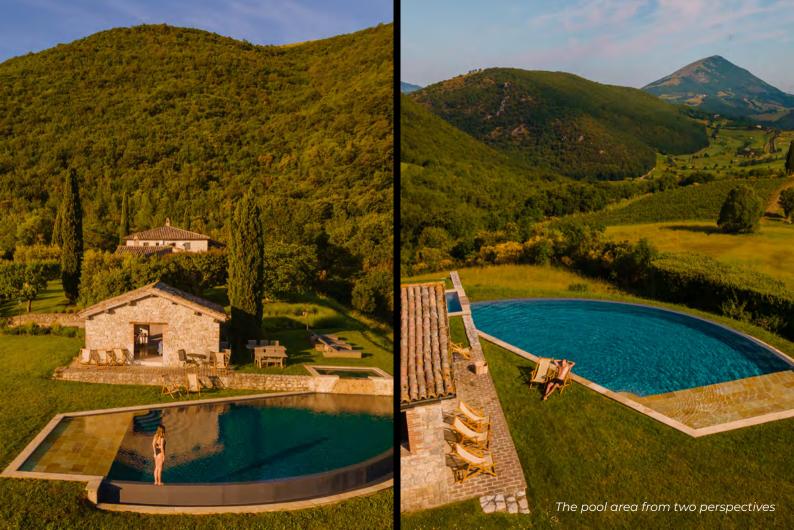

### The Property

Subtilia is a beautiful 16<sup>th</sup> century farmhouse, set on the top of one of the hills of Murlo, affording spectacular views across the medieval castle of Antognolla and its 18-hole championship golf course, whichare particularly impressive from the large infinity pool, complete with whirlpool.

### Amenities

- Private infinity pool (approx 130 mq) with separate whirlpool seating 8 people overlooking the golf course and the 11<sup>th</sup> century Antognolla Castle
- The whirlpool can be heaten together with the pool (not separately)
- Open pool cottage with sitting area and always heated Jacuzzi (2 m x 2 m).
- Sunbeds and chairs around the pool
- Dining tables sitting 16 facing the pool and view.
- Outdoor dining table with pergola seating 12 people.
- Panoramic terraces with outdoor seating facilities for every apartment (12 in the main villa, 4 in the Olivo Apartment)
- Table tennis available upon request
- Barbecue
- Private fencedand landscaped garden (10.000 m<sup>2</sup>)
- Air conditioning throughout the villa

The Jacuzzi inside the open pool cottage

Moments of relax and reflection by the pool

The gorgeous infinity pool with separate whirlpool

· Bit With and Stor

The open cottage and swimming pool area from above