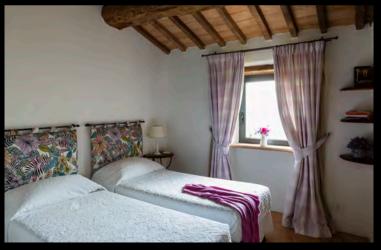

### Twin Bedroom (top right)

Type: Twin Floor: first floor Bed size: 1,90 m x 0,85 m Bathroom: shared Amenities: air conditioning, exte<u>rior access</u>

#### Twin Bedroom (bottom left)

Type: Twin Floor: first floor Bed size: 1,90 m x 0,85 m Bathroom: shared Amenity: air conditioning