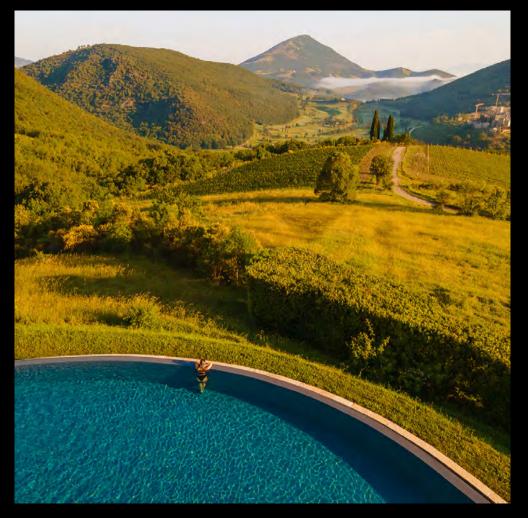

### The Property

Subtilia is a beautiful 16<sup>th</sup> century farmhouse, set on the top of one of the hills of Murlo, affording spectacular views across the medieval castle of Antognolla and its 18-hole championship golf course, whichare particularly impressive from the large infinity pool, complete with whirlpool.

### Amenities

- Private infinity pool (approx 130 mq) with separate whirlpool seating 8 people overlooking the golf course and the 11<sup>th</sup> century Antognolla Castle
- The whirlpool can be heaten together with the pool (not separately)
- Open pool cottage with sitting area and always heated Jacuzzi (2 m x 2 m).
- Sunbeds and chairs around the pool
- Dining tables sitting 16 facing the pool and view.
- Outdoor dining table with pergola seating 12 people.
- Panoramic terraces with outdoor seating facilities for every apartment (12 in the main villa, 4 in the Olivo Apartment)
- Table tennis available upon request
- Barbecue
- Private fencedand landscaped garden (10.000 m<sup>2</sup>)
- Air conditioning throughout the villa

The Jacuzzi inside the open pool cottage

Moments of relax and reflection by the pool

The gorgeous infinity pool with separate whirlpool

· Bit With and Stor

The open cottage and swimming pool area from above