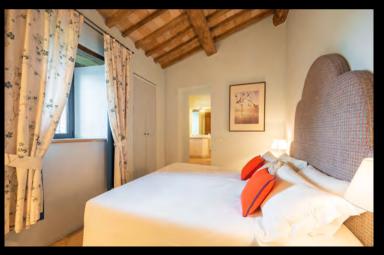

### King Bedroom (top right)

Type: King Floor: ground floor Bed size: 1,90 m x 2 m Bathroom: en-suite, shower Amenities: air conditioning, exte<u>rior access</u>

#### King Bedroom (bottom left)

Type: King Floor: ground floor Bed size: 1,90 m x 2 m Bathroom: en-suite, shower Amenity: air conditioning