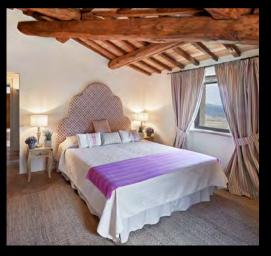

#### King - Master Bedroom

Type: King Floor: first floor Bed size: 1,90 m x 2 m Bathroom: en-suite, shower & bathtub Amenity: air conditioning