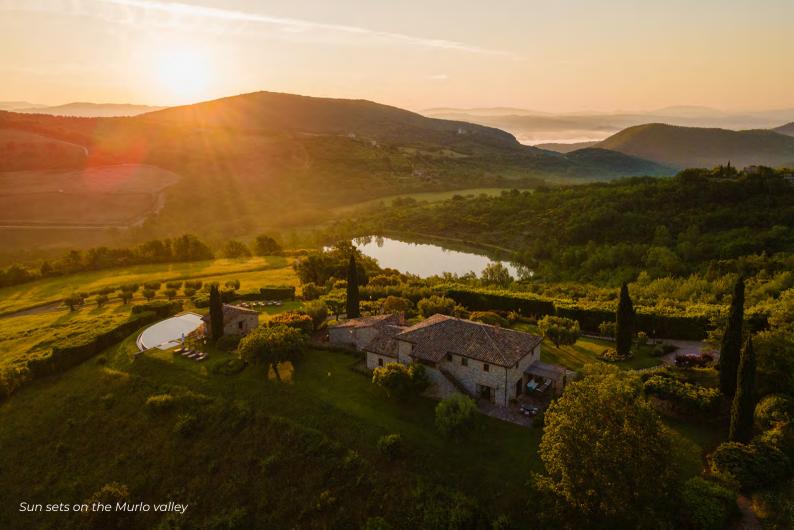

### The Property

Subtilia is a beautiful 16<sup>th</sup> century farmhouse, set on the top of one of the hills of Murlo, affording spectacular views across the medieval castle of Antognolla and its 18-hole championship golf course, whichare particularly impressive from the large infinity pool, complete with whirlpool.

The villa enjoys an open pool cottage with sitting area and Jacuzzi always heated.

Views from above of the villa set between the Umbrian rolling hills

Breathtaking view of Villa Subtilia overlooking the Murlo Valley