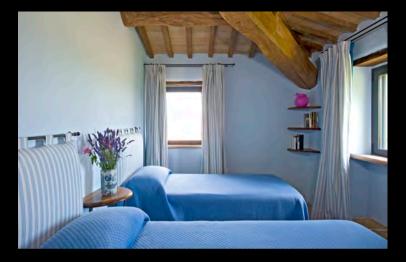

### Twin Bedroom (top right)

Type: Twin Floor: first floor Bed size: 1,90 m x 0,85 m Bathroom: shared Amenities: air conditioning, exte<u>rior access</u>

#### Twin Bedroom (bottom left)

Type: Twin Floor: first floor Bed size: 1,90 m x 0,85 m Bathroom: shared Amenity: air conditioning