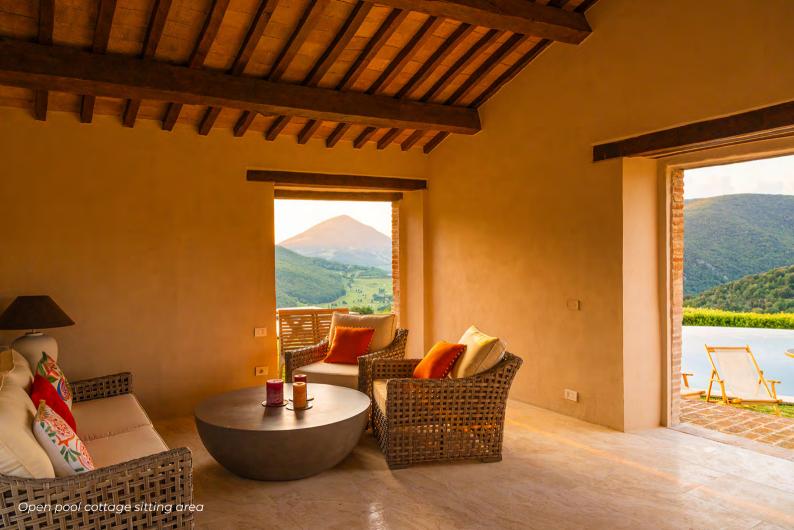

The villa enjoys an open pool cottage with sitting area and Jacuzzi always heated.

Views from above of the villa set between the Umbrian rolling hills

Breathtaking view of Villa Subtilia overlooking the Murlo Valley

### Amenities

- Private infinity pool (approx 130 mq) with separate whirlpool seating 8 people overlooking the golf course and the 11<sup>th</sup> century Antognolla Castle
- The whirlpool can be heaten together with the pool (not separately)
- Open pool cottage with sitting area and always heated Jacuzzi (2 m x 2 m).
- Sunbeds and chairs around the pool
- Dining tables sitting 16 facing the pool and view.
- Outdoor dining table with pergola seating 12 people.
- Panoramic terraces with outdoor seating facilities for every apartment (12 in the main villa, 4 in the Olivo Apartment)
- Table tennis available upon request
- Barbecue
- Private fencedand landscaped garden (10.000 m<sup>2</sup>)
- Air conditioning throughout the villa