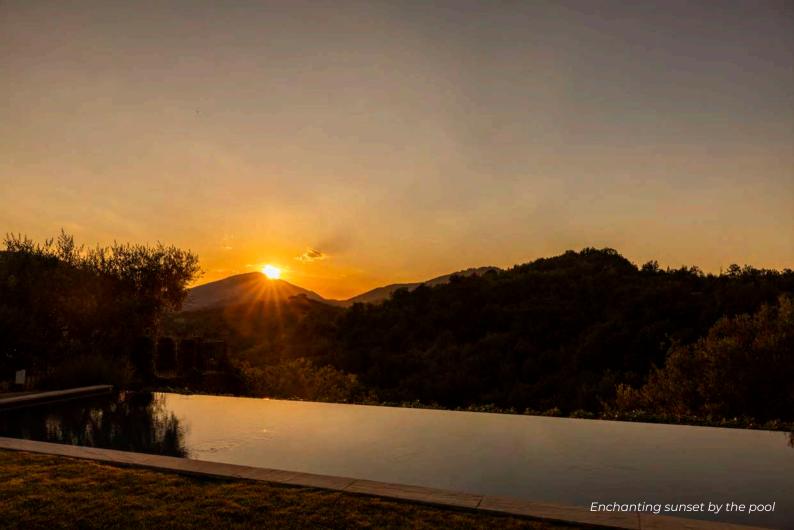

### **AMENITIES**

- Private infinity pool 14 m x 4 m
- Dining table on the panoramic terrace with gorgeous views nearby the main unit
- Outside furniture available on the panoramic terrace nearby the main unit
- Pergola with outdoor furniture and gorgeous sunset view nearby the guest house.
- Outside furniture available on a panoramic area nearby the guest house.
- Outside furniture available on a courtyard behind the church
- Sunbeds and parasols around the pool
- Table tennis available at an extra price
- Private landscaped garden
- Private parking