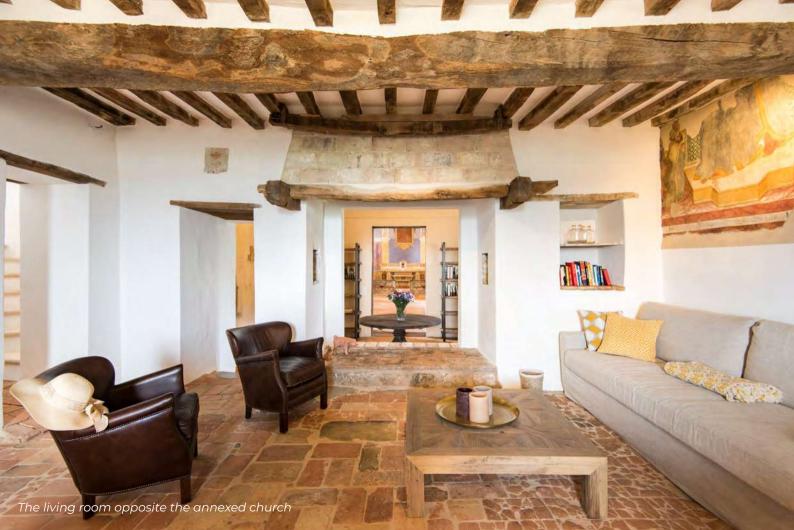

#### Main Unit

- Living room with fireplace
- Dining room
- Kitchen
- Laundry room
- King size bedroom with en-suite bathroom
- King size bedroom with open bathroom
- Sitting room
- Annexed church

The beautiful interiors of the annexed church on the ground floor of Villa Castiglione Ugolino