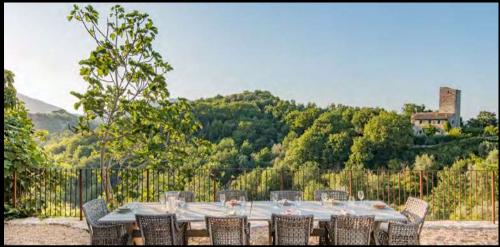

### **AMENITIES**

- Private infinity pool 14 m x 4 m
- Dining table on the panoramic terrace with gorgeous views nearby the main unit
- Outside furniture available on the panoramic terrace nearby the main unit
- Pergola with outdoor furniture and gorgeous sunset view nearby the guest house.
- Outside furniture available on a panoramic area nearby the guest house.
- Outside furniture available on a courtyard behind the church
- Sunbeds and parasols around the pool
- Table tennis available at an extra price
- Private landscaped garden
- Private parking