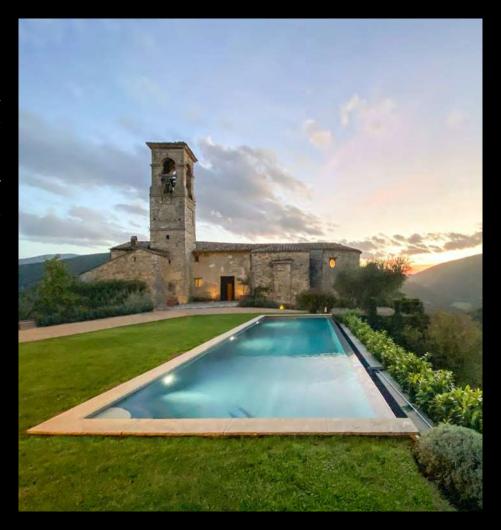

### THE PROPERTY

This villa is situated in an unparalleled position on the top of a hill over the Tiber valley, with breathtaking views over fields, rolling hills, olive groves and vineyards.

This ancient castle and adjoining church dating back to the XI century has now been meticulously renovated and converted into a luxury villa with stunning infinity pool.

### **AMENITIES**

- Private infinity pool 14 m x 4 m
- Dining table on the panoramic terrace with gorgeous views nearby the main unit
- Outside furniture available on the panoramic terrace nearby the main unit
- Pergola with outdoor furniture and gorgeous sunset view nearby the guest house.
- Outside furniture available on a panoramic area nearby the guest house.
- Outside furniture available on a courtyard behind the church
- Sunbeds and parasols around the pool
- Table tennis available at an extra price
- Private landscaped garden
- Private parking