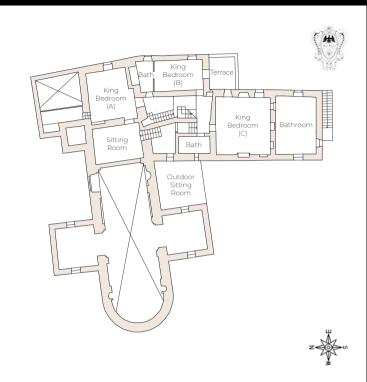

### FIRST FLOOR

#### Main Unit

- King size bedroom (A) with en-suite bathroom
- Sitting room
- Tv room
- King size bedroom (B) with en-suite bathroom and shared terrace
- King size bedroom (C) with en-suite bathroom and shared terrace
- Alone bathroom

King Bedroom (B) - (bottom left)

Type: King Floor: first floor Bed size: 1,90 m x 2 m Bathroom: en-suite, shower Amenities: air conditioning, terrace access

### FIRST FLOOR

King Bedroom (C) - (top right)

Type: King Floor: first floor

Bed size: 1,90 m x 2 m

Bathroom: en-suite, shower

Amenities: air conditioning, terrace access

King Bedroom (A) - (bottom left)

Type: King Floor: first floor Bed size: 1,90 m x 2 m Bathroom: en-suite, shower Amenity: air conditioning