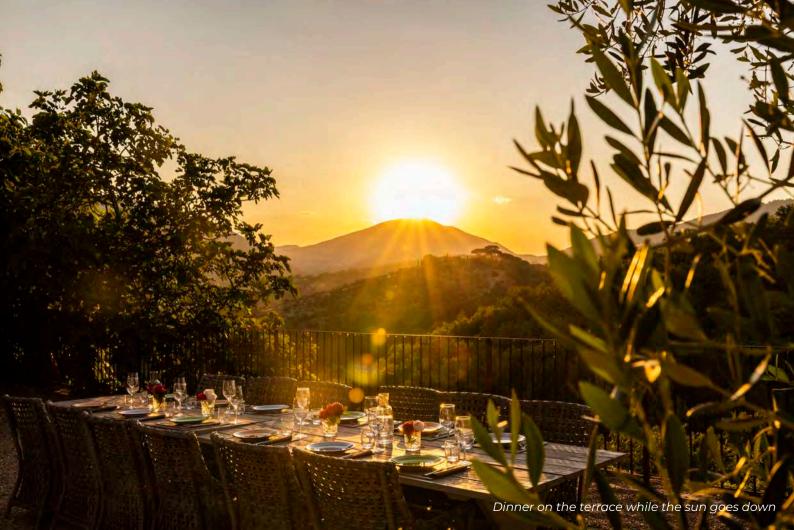

### **AMENITIES**

- Private infinity pool 14 m x 4 m
- Dining table on the panoramic terrace with gorgeous views nearby the main unit
- Outside furniture available on the panoramic terrace nearby the main unit
- Pergola with outdoor furniture and gorgeous sunset view nearby the guest house.
- Outside furniture available on a panoramic area nearby the guest house.
- Outside furniture available on a courtyard behind the church
- Sunbeds and parasols around the pool
- Table tennis available at an extra price
- Private landscaped garden
- Private parking