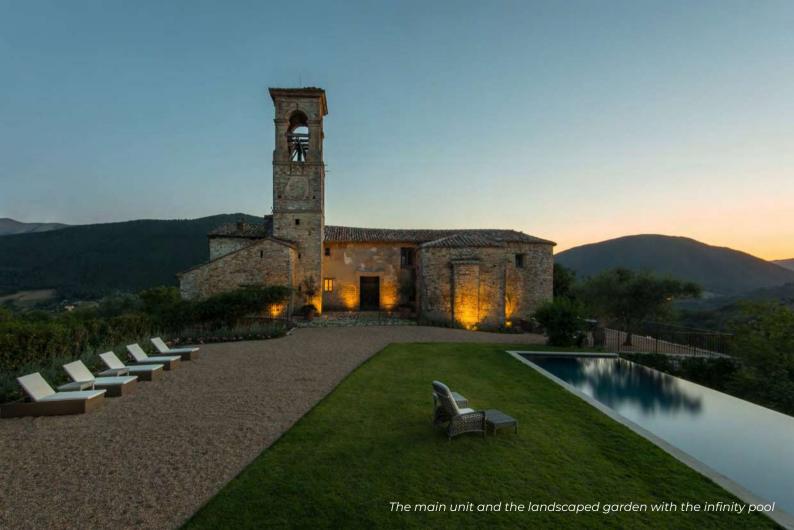

### THE PROPERTY

This villa is situated in an unparalleled position on the top of a hill over the Tiber valley, with breathtaking views over fields, rolling hills, olive groves and vineyards.

This ancient castle and adjoining church dating back to the XI century has now been meticulously renovated and converted into a luxury villa with stunning infinity pool.

### **AMENITIES**

- Private infinity pool 14 m x 4 m
- Dining table on the panoramic terrace with gorgeous views nearby the main unit
- Outside furniture available on the panoramic terrace nearby the main unit
- Pergola with outdoor furniture and gorgeous sunset view nearby the guest house.
- Outside furniture available on a panoramic area nearby the guest house.
- Outside furniture available on a courtyard behind the church
- Sunbeds and parasols around the pool
- Table tennis available at an extra price
- Private landscaped garden
- Private parking