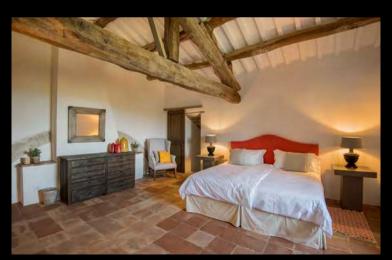

### FIRST FLOOR

King Bedroom (C) - (top right)

Type: King Floor: first floor

Bed size: 1,90 m x 2 m

Bathroom: en-suite, shower

Amenities: air conditioning, terrace access

King Bedroom (A) - (bottom left)

Type: King Floor: first floor Bed size: 1,90 m x 2 m Bathroom: en-suite, shower Amenity: air conditioning