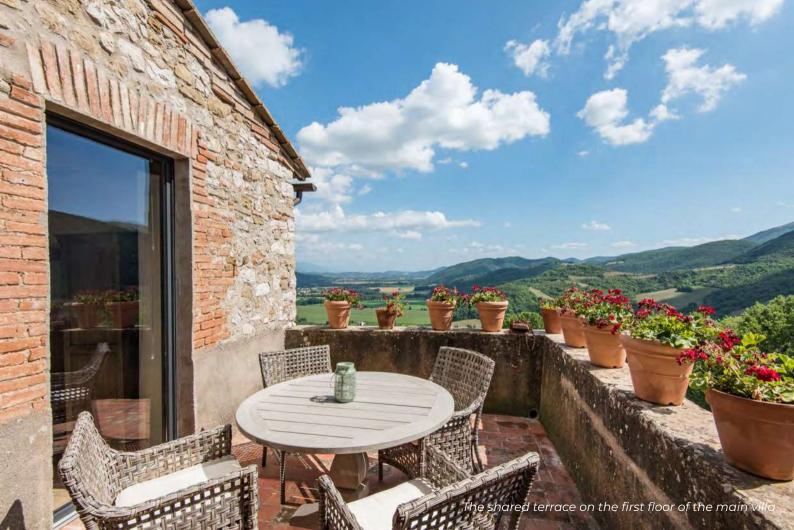

### **AMENITIES**

- Private infinity pool 14 m x 4 m
- Dining table on the panoramic terrace with gorgeous views nearby the main unit
- Outside furniture available on the panoramic terrace nearby the main unit
- Pergola with outdoor furniture and gorgeous sunset view nearby the guest house.
- Outside furniture available on a panoramic area nearby the guest house.
- Outside furniture available on a courtyard behind the church
- Sunbeds and parasols around the pool
- Table tennis available at an extra price
- Private landscaped garden
- Private parking

#### Main Unit

- King size bedroom (A) with en-suite bathroom
- Sitting room
- Tv room
- King size bedroom (B) with en-suite bathroom and shared terrace
- King size bedroom (C) with en-suite bathroom and shared terrace
- Alone bathroom