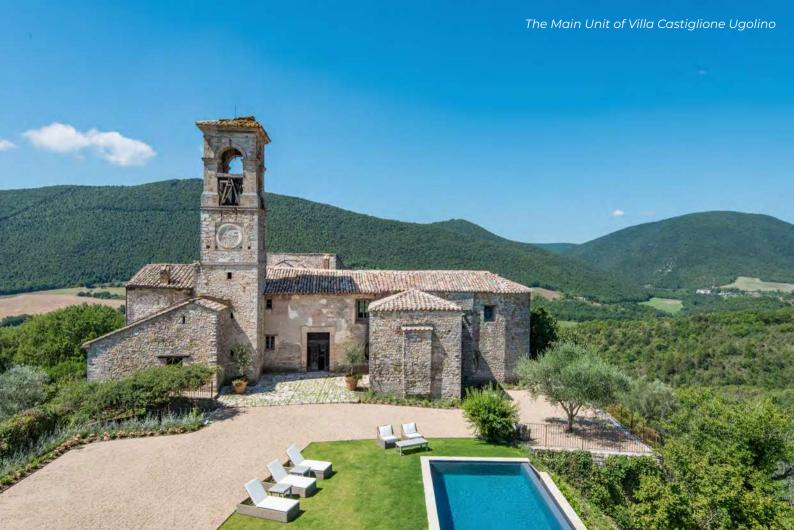

### THE PROPERTY

This villa is situated in an unparalleled position on the top of a hill over the Tiber valley, with breathtaking views over fields, rolling hills, olive groves and vineyards.

This ancient castle and adjoining church dating back to the XI century has now been meticulously renovated and converted into a luxury villa with stunning infinity pool.

#### Main Unit

- Living room with fireplace
- Dining room
- Kitchen
- Laundry room
- King size bedroom with en-suite bathroom
- King size bedroom with open bathroom
- Sitting room
- Annexed church

The beautiful interiors of the annexed church on the ground floor of Villa Castiglione Ugolino