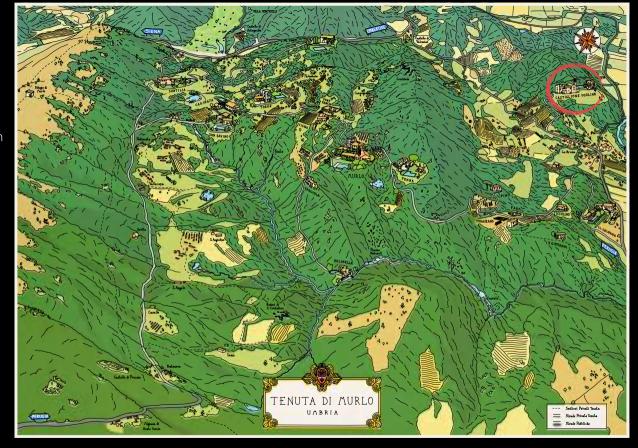

### LOCATION

### **Nearest Airports**

Perugia 30 km - 30 min

Roma 230 km - 2 h 30 min

Firenze 169 km - 2 h

Ancona 136 km - 1 h 40 min

### **Nearest Cities**

Umbertide 15 km - 20 min

Perugia 20 km - 25 min

Assisi 47 km - 40 min

Cortona 48 km - 45 min