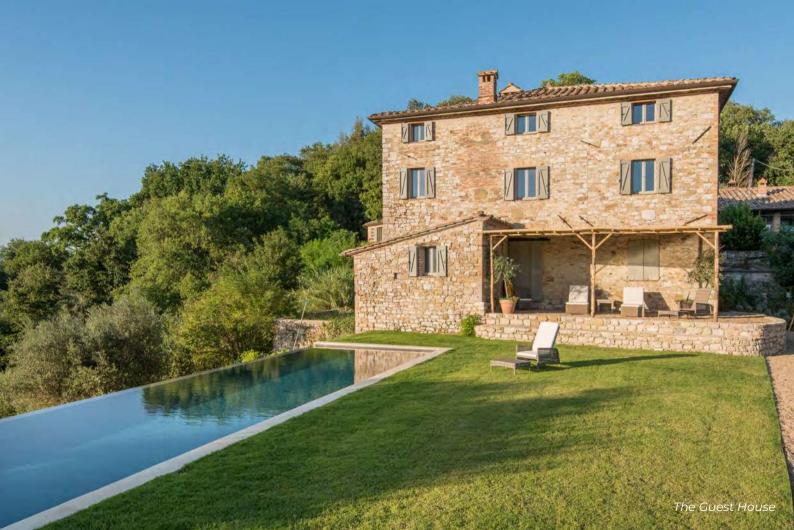

### Guest House

- Living room
- Dining room with fireplace
- Kitchen
- Sitting room
- Alone bathroom

### **Guest House**

- Two king size bedrooms with en-suite bathroom
- Sitting room with access to the outdoor