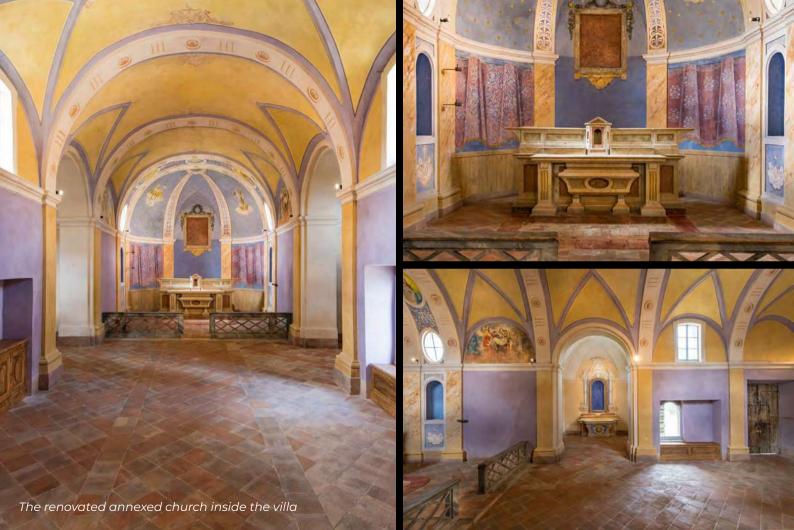

#### Main Unit

- Living room with fireplace
- Dining room
- Kitchen
- Laundry room
- King size bedroom with en-suite bathroom
- King size bedroom with open bathroom
- Sitting room
- Annexed church

The beautiful interiors of the annexed church on the ground floor of Villa Castiglione Ugolino