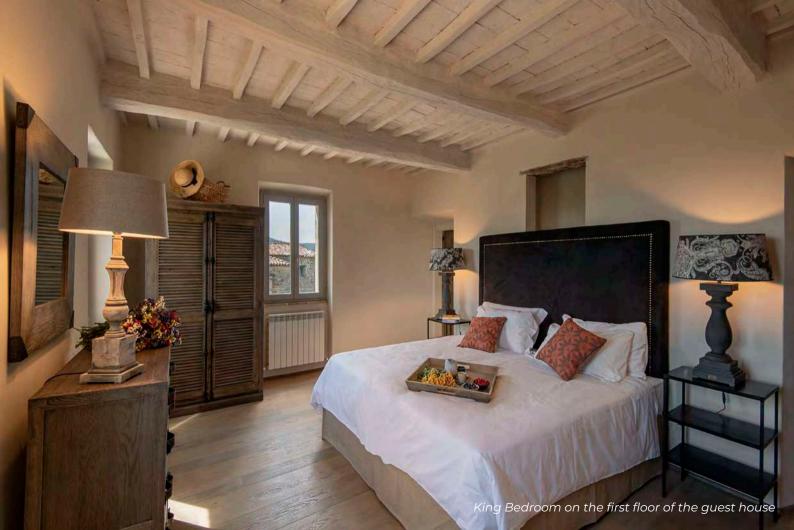

### **Guest House**

- Two king size bedrooms with en-suite bathroom
- Sitting room with access to the outdoor

### King Bedrooms

Type: King Floor: first floor Bed size: 1,90 m x 2 m Bathroom: en-suite, shower Amenity: air conditioning