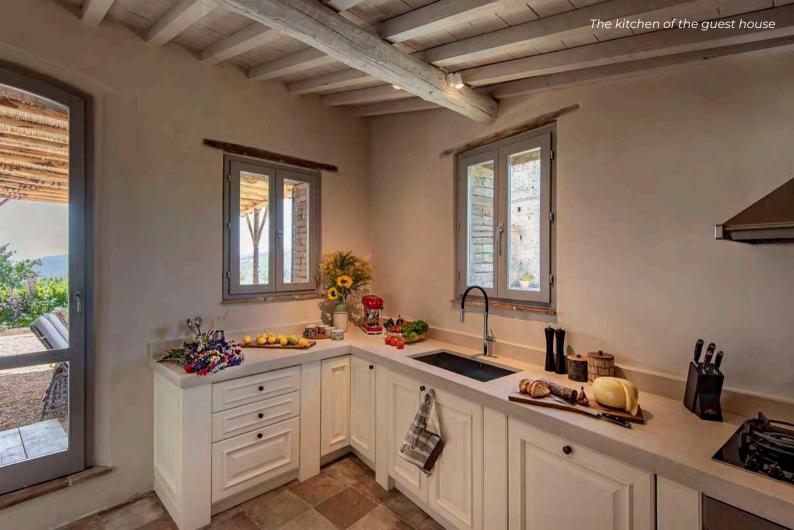

### Guest House

- Living room
- Dining room with fireplace
- Kitchen
- Sitting room
- Alone bathroom