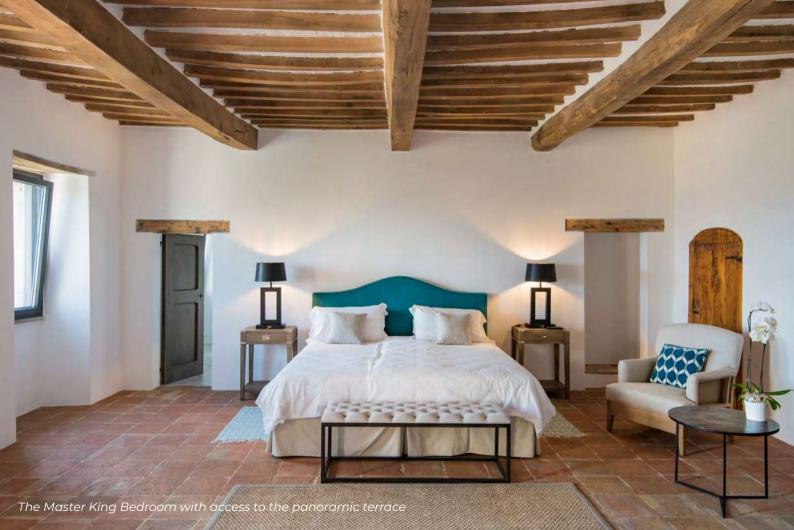

#### Main Unit

- Living room with fireplace
- Dining room
- Kitchen
- Laundry room
- King size bedroom with en-suite bathroom
- King size bedroom with open bathroom
- Sitting room
- Annexed church

The beautiful interiors of the annexed church on the ground floor of Villa Castiglione Ugolino

### GROUND FLOOR

King Bedroom (top right)

Type: King

Floor: ground floor Bed size: 1,90 m x 2 m

Bathroom: en-suite, shower

Amenities: air conditioning, exterior access

### King Bedroom (bottom left)

Type: King Floor: ground floor Bed size: 1,90 m x 2 m Bathroom: en-suite, shower Amenity: air conditioning