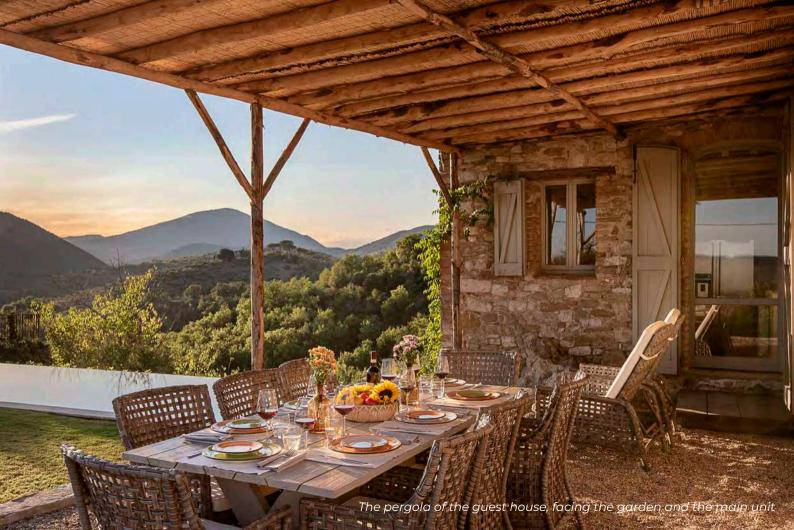

### **AMENITIES**

- Private infinity pool 14 m x 4 m
- Dining table on the panoramic terrace with gorgeous views nearby the main unit
- Outside furniture available on the panoramic terrace nearby the main unit
- Pergola with outdoor furniture and gorgeous sunset view nearby the guest house.
- Outside furniture available on a panoramic area nearby the guest house.
- Outside furniture available on a courtyard behind the church
- Sunbeds and parasols around the pool
- Table tennis available at an extra price
- Private landscaped garden
- Private parking