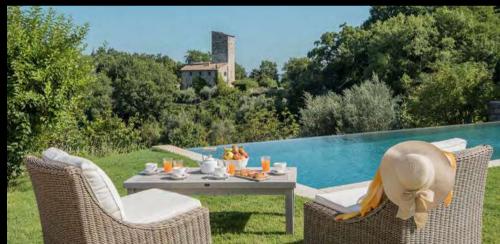

### **AMENITIES**

- Private infinity pool 14 m x 4 m
- Dining table on the panoramic terrace with gorgeous views nearby the main unit
- Outside furniture available on the panoramic terrace nearby the main unit
- Pergola with outdoor furniture and gorgeous sunset view nearby the guest house.
- Outside furniture available on a panoramic area nearby the guest house.
- Outside furniture available on a courtyard behind the church
- Sunbeds and parasols around the pool
- Table tennis available at an extra price
- Private landscaped garden
- Private parking