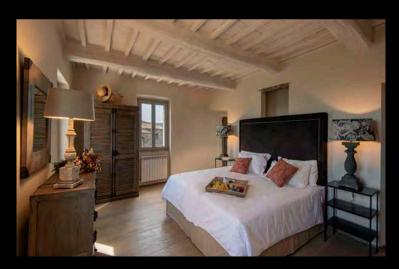

### Loft - Main Unit

• King size bedroom with en-suite bathroom

### King Bedroom - (bottom left)

Type: King

Floor: second floor Bed size: 1,90 m x 2 m

Bathroom: en-suite, shower Amenity: air conditioning