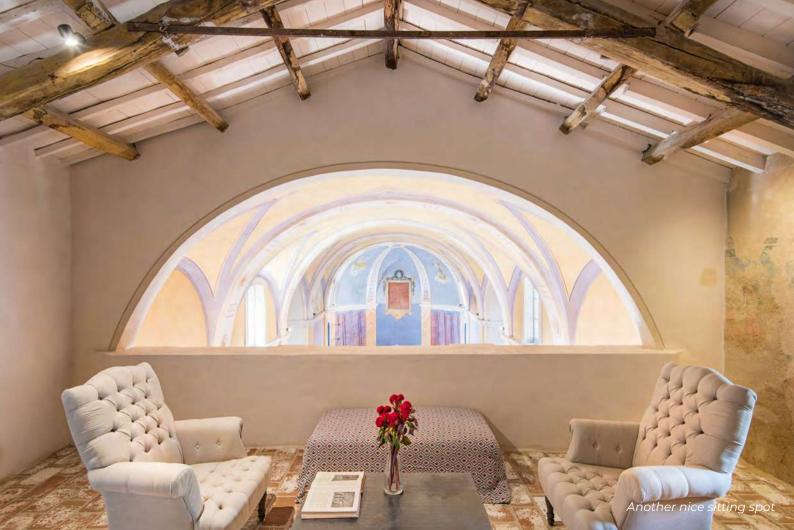

#### Main Unit

- Living room with fireplace
- Dining room
- Kitchen
- Laundry room
- King size bedroom with en-suite bathroom
- King size bedroom with open bathroom
- Sitting room
- Annexed church

The beautiful interiors of the annexed church on the ground floor of Villa Castiglione Ugolino