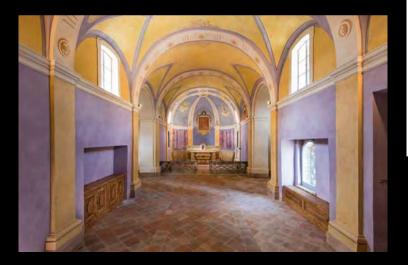

#### Main Unit

- Living room with fireplace
- Dining room
- Kitchen
- Laundry room
- King size bedroom with en-suite bathroom
- King size bedroom with open bathroom
- Sitting room
- Annexed church

The beautiful interiors of the annexed church on the ground floor of Villa Castiglione Ugolino