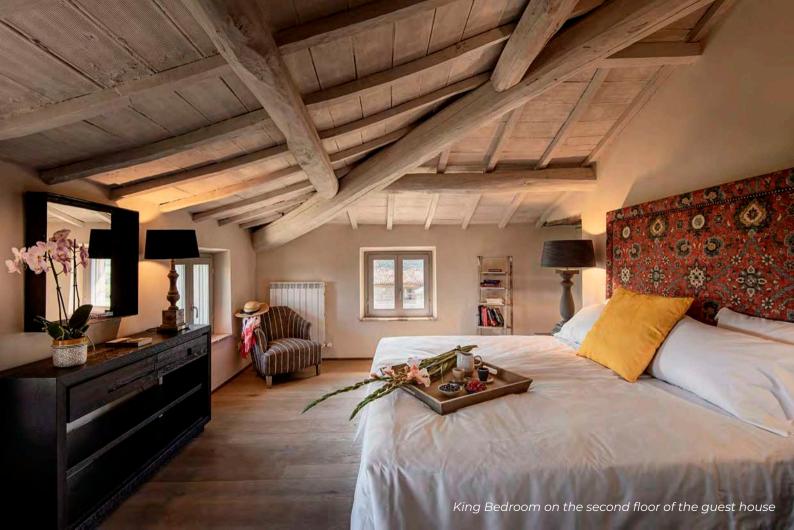

### **Guest House**

• Two king size bedroom with en-suite bathroom

### King Bedrooms

Type: King Floor: second floor Bed size: 1,90 m x 2 m Bathroom: en-suite, shower Amenity: air conditioning