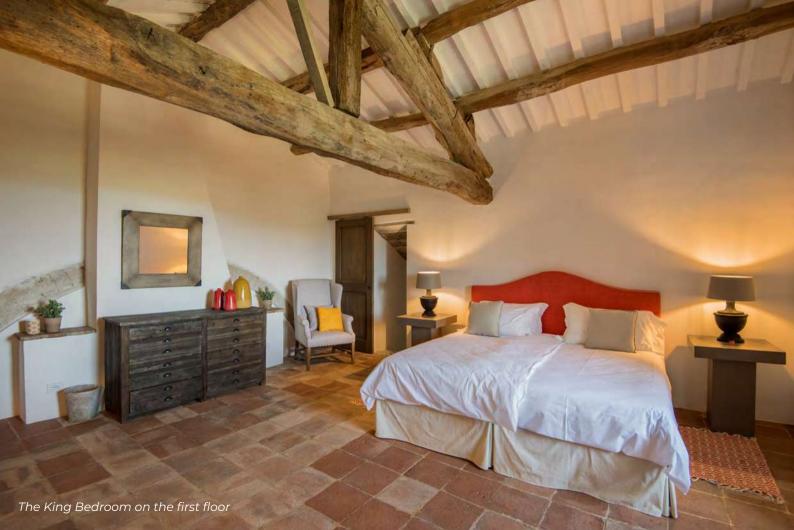

### FIRST FLOOR

King Bedroom (C) - (top right)

Type: King Floor: first floor

Bed size: 1,90 m x 2 m

Bathroom: en-suite, shower

Amenities: air conditioning, terrace access

King Bedroom (A) - (bottom left)

Type: King Floor: first floor Bed size: 1,90 m x 2 m Bathroom: en-suite, shower Amenity: air conditioning