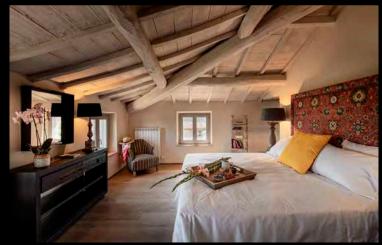

### FIRST FLOOR

King Bedroom (C) - (top right)

Type: King Floor: first floor

Bed size: 1,90 m x 2 m

Bathroom: en-suite, shower

Amenities: air conditioning, terrace access

King Bedroom (A) - (bottom left)

Type: King Floor: first floor Bed size: 1,90 m x 2 m Bathroom: en-suite, shower Amenity: air conditioning