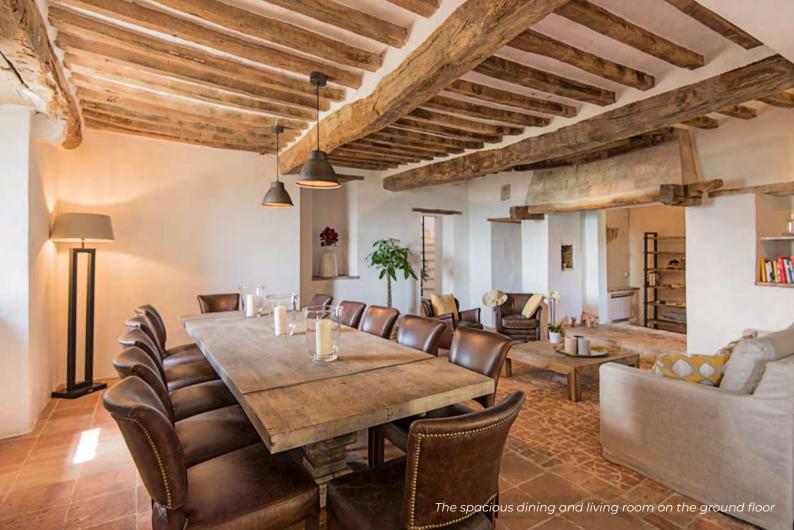

#### Main Unit

- Living room with fireplace
- Dining room
- Kitchen
- Laundry room
- King size bedroom with en-suite bathroom
- King size bedroom with open bathroom
- Sitting room
- Annexed church

The beautiful interiors of the annexed church on the ground floor of Villa Castiglione Ugolino