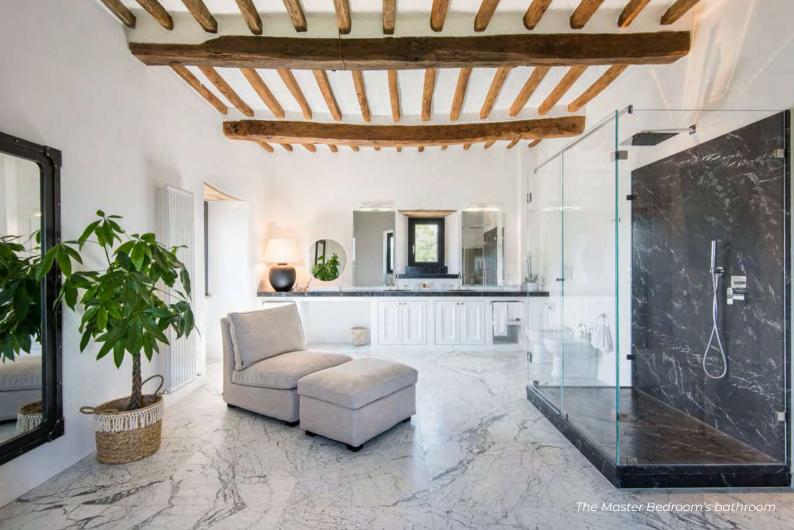

#### Main Unit

- Living room with fireplace
- Dining room
- Kitchen
- Laundry room
- King size bedroom with en-suite bathroom
- King size bedroom with open bathroom
- Sitting room
- Annexed church

The beautiful interiors of the annexed church on the ground floor of Villa Castiglione Ugolino

### GROUND FLOOR

King Bedroom (top right)

Type: King

Floor: ground floor Bed size: 1,90 m x 2 m

Bathroom: en-suite, shower

Amenities: air conditioning, exterior access

### King Bedroom (bottom left)

Type: King Floor: ground floor Bed size: 1,90 m x 2 m Bathroom: en-suite, shower Amenity: air conditioning