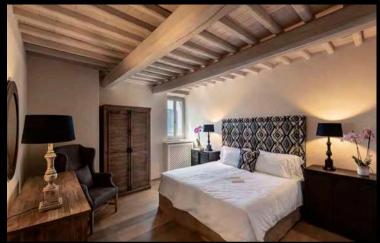

### Loft - Main Unit

• King size bedroom with en-suite bathroom

### King Bedroom - (bottom left)

Type: King

Floor: second floor Bed size: 1,90 m x 2 m

Bathroom: en-suite, shower Amenity: air conditioning