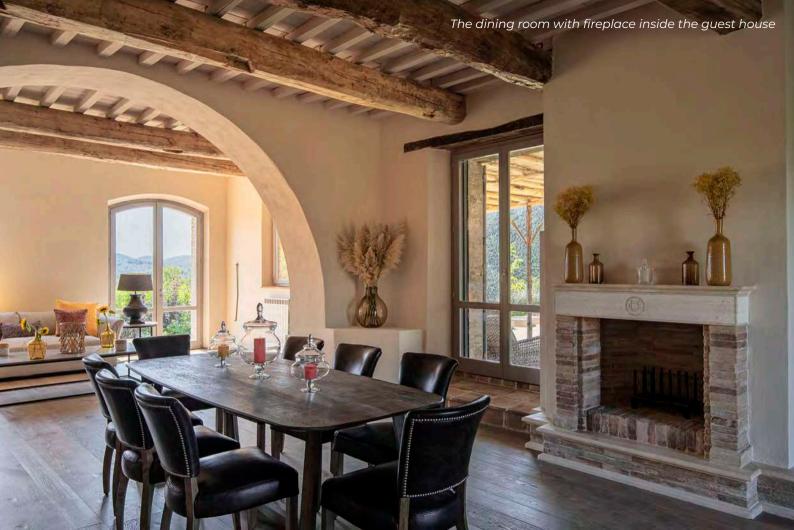

### Guest House

- Living room
- Dining room with fireplace
- Kitchen
- Sitting room
- Alone bathroom