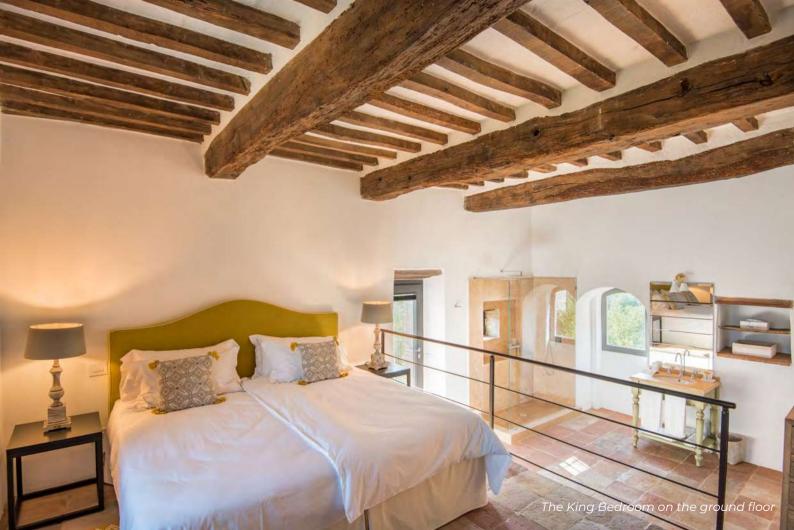

### GROUND FLOOR

King Bedroom (top right)

Type: King

Floor: ground floor Bed size: 1,90 m x 2 m

Bathroom: en-suite, shower

Amenities: air conditioning, exterior access