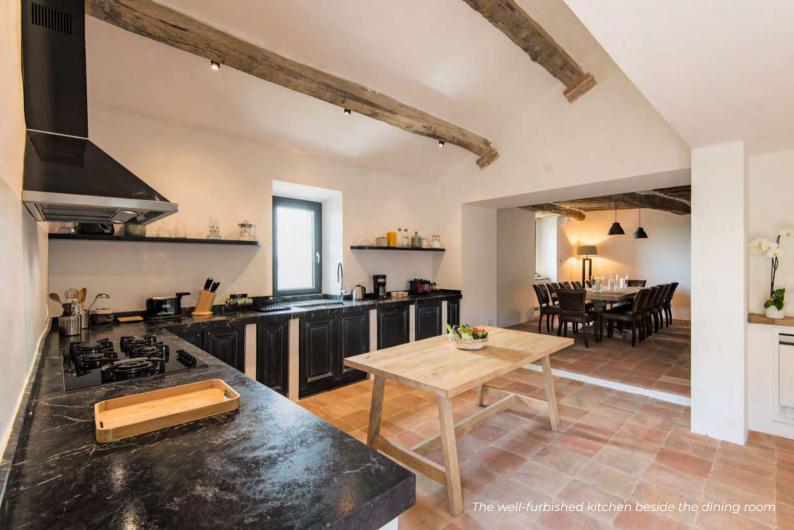

#### Main Unit

- Living room with fireplace
- Dining room
- Kitchen
- Laundry room
- King size bedroom with en-suite bathroom
- King size bedroom with open bathroom
- Sitting room
- Annexed church

The beautiful interiors of the annexed church on the ground floor of Villa Castiglione Ugolino