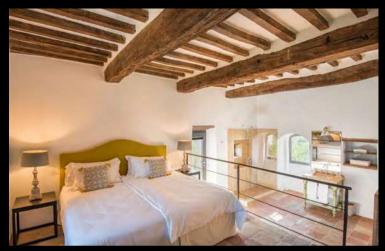

### GROUND FLOOR

King Bedroom (top right)

Type: King

Floor: ground floor Bed size: 1,90 m x 2 m

Bathroom: en-suite, shower

Amenities: air conditioning, exterior access

### King Bedroom (bottom left)

Type: King Floor: ground floor Bed size: 1,90 m x 2 m Bathroom: en-suite, shower Amenity: air conditioning

King Bedroom (B) - (bottom left)

Type: King Floor: first floor Bed size: 1,90 m x 2 m Bathroom: en-suite, shower Amenities: air conditioning, terrace access

### FIRST FLOOR

King Bedroom (C) - (top right)

Type: King Floor: first floor

Bed size: 1,90 m x 2 m

Bathroom: en-suite, shower

Amenities: air conditioning, terrace access

King Bedroom (A) - (bottom left)

Type: King Floor: first floor Bed size: 1,90 m x 2 m Bathroom: en-suite, shower Amenity: air conditioning

### King Bedroom - (bottom left)

Type: King

Floor: second floor Bed size: 1,90 m x 2 m

Bathroom: en-suite, shower Amenity: air conditioning