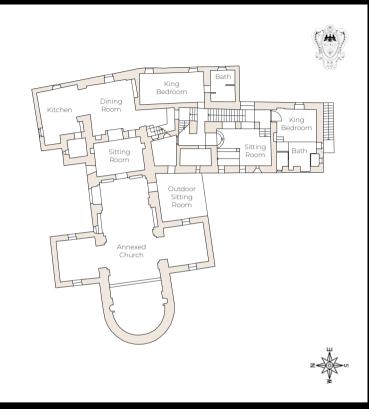

### GROUND FLOOR

#### Main Unit

- Living room with fireplace
- Dining room
- Kitchen
- Laundry room
- King size bedroom with en-suite bathroom
- King size bedroom with open bathroom
- Sitting room
- Annexed church

The beautiful interiors of the annexed church on the ground floor of Villa Castiglione Ugolino

### GROUND FLOOR

King Bedroom (top right)

Type: King

Floor: ground floor Bed size: 1,90 m x 2 m

Bathroom: en-suite, shower

Amenities: air conditioning, exterior access

### King Bedroom (bottom left)

Type: King Floor: ground floor Bed size: 1,90 m x 2 m Bathroom: en-suite, shower Amenity: air conditioning

### FIRST FLOOR

#### Main Unit

- King size bedroom (A) with en-suite bathroom
- Sitting room
- Tv room
- King size bedroom (B) with en-suite bathroom and shared terrace
- King size bedroom (C) with en-suite bathroom and shared terrace
- Alone bathroom

King Bedroom (B) - (bottom left)

Type: King Floor: first floor Bed size: 1,90 m x 2 m Bathroom: en-suite, shower Amenities: air conditioning, terrace access

### FIRST FLOOR

King Bedroom (C) - (top right)

Type: King Floor: first floor

Bed size: 1,90 m x 2 m

Bathroom: en-suite, shower

Amenities: air conditioning, terrace access

King Bedroom (A) - (bottom left)

Type: King Floor: first floor Bed size: 1,90 m x 2 m Bathroom: en-suite, shower Amenity: air conditioning

### Second Floor

### Loft - Main Unit

• King size bedroom with en-suite bathroom

### King Bedroom - (bottom left)

Type: King

Floor: second floor Bed size: 1,90 m x 2 m

Bathroom: en-suite, shower Amenity: air conditioning

### Guest House

- Living room
- Dining room with fireplace
- Kitchen
- Sitting room
- Alone bathroom

### **Guest House**

- Two king size bedrooms with en-suite bathroom
- Sitting room with access to the outdoor

### King Bedrooms

Type: King Floor: first floor Bed size: 1,90 m x 2 m Bathroom: en-suite, shower Amenity: air conditioning

# Second Floor

### **Guest House**

• Two king size bedroom with en-suite bathroom

### King Bedrooms

Type: King Floor: second floor Bed size: 1,90 m x 2 m Bathroom: en-suite, shower Amenity: air conditioning