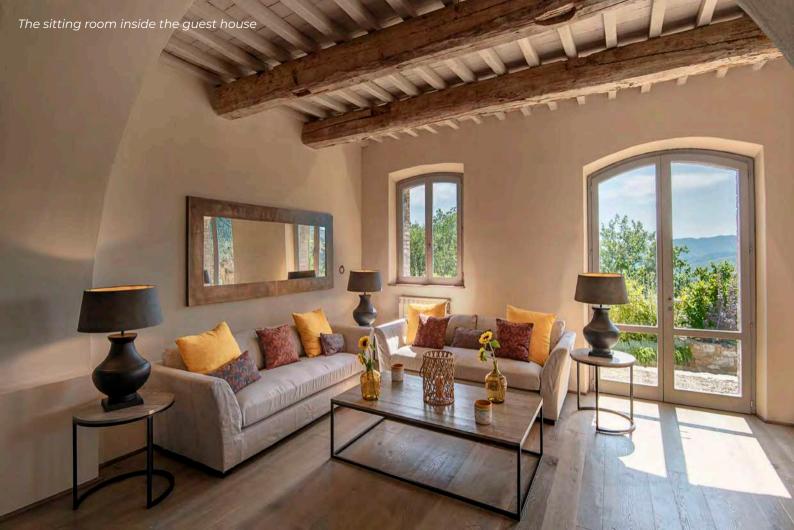

### Guest House

- Living room
- Dining room with fireplace
- Kitchen
- Sitting room
- Alone bathroom