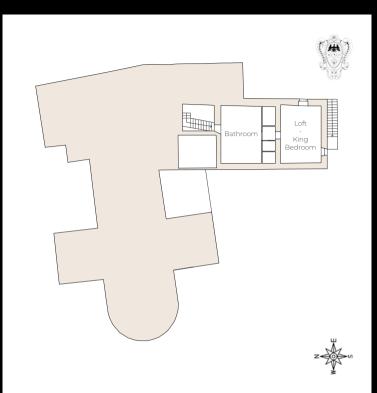

### Second Floor

### Loft - Main Unit

• King size bedroom with en-suite bathroom

### King Bedroom - (bottom left)

Type: King

Floor: second floor Bed size: 1,90 m x 2 m

Bathroom: en-suite, shower Amenity: air conditioning