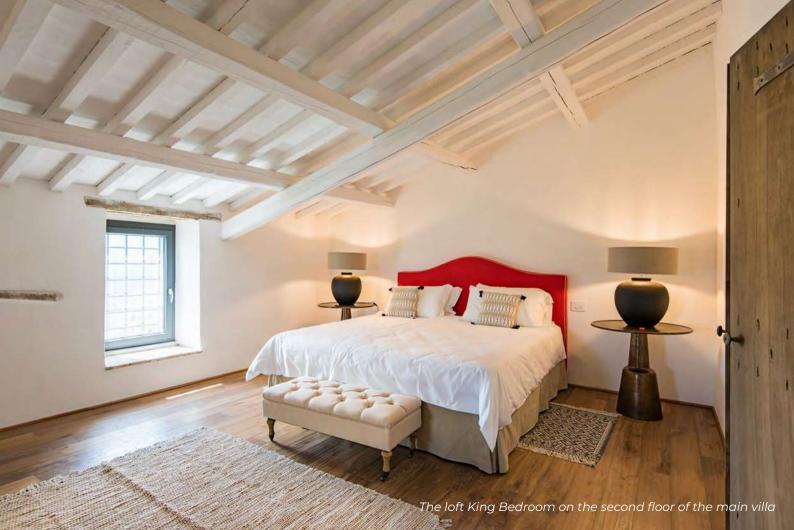

### King Bedroom - (bottom left)

Type: King

Floor: second floor Bed size: 1,90 m x 2 m

Bathroom: en-suite, shower Amenity: air conditioning