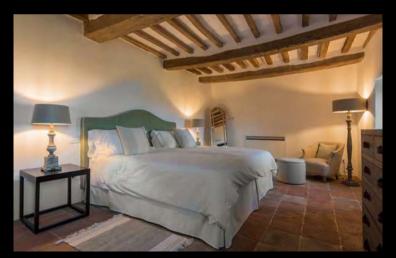

### GROUND FLOOR

King Bedroom (top right)

Type: King

Floor: ground floor Bed size: 1,90 m x 2 m

Bathroom: en-suite, shower

Amenities: air conditioning, exterior access

### King Bedroom (bottom left)

Type: King Floor: ground floor Bed size: 1,90 m x 2 m Bathroom: en-suite, shower Amenity: air conditioning

King Bedroom (B) - (bottom left)

Type: King Floor: first floor Bed size: 1,90 m x 2 m Bathroom: en-suite, shower Amenities: air conditioning, terrace access

### FIRST FLOOR

King Bedroom (C) - (top right)

Type: King Floor: first floor

Bed size: 1,90 m x 2 m

Bathroom: en-suite, shower

Amenities: air conditioning, terrace access

King Bedroom (A) - (bottom left)

Type: King Floor: first floor Bed size: 1,90 m x 2 m Bathroom: en-suite, shower Amenity: air conditioning

### King Bedroom - (bottom left)

Type: King

Floor: second floor Bed size: 1,90 m x 2 m

Bathroom: en-suite, shower Amenity: air conditioning