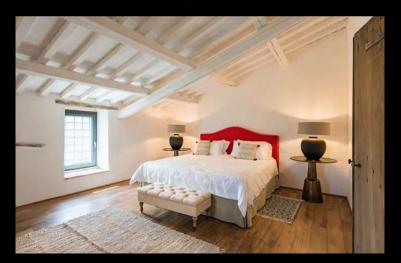

### FIRST FLOOR

King Bedroom (C) - (top right)

Type: King Floor: first floor

Bed size: 1,90 m x 2 m

Bathroom: en-suite, shower

Amenities: air conditioning, terrace access

King Bedroom (A) - (bottom left)

Type: King Floor: first floor Bed size: 1,90 m x 2 m Bathroom: en-suite, shower Amenity: air conditioning