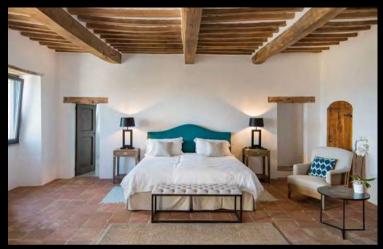

King Bedroom (B) - (bottom left)

Type: King Floor: first floor Bed size: 1,90 m x 2 m Bathroom: en-suite, shower Amenities: air conditioning, terrace access