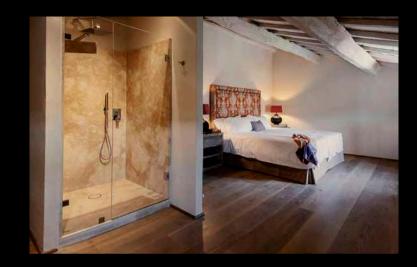

### Loft - Main Unit

• King size bedroom with en-suite bathroom

### King Bedroom - (bottom left)

Type: King

Floor: second floor Bed size: 1,90 m x 2 m

Bathroom: en-suite, shower Amenity: air conditioning