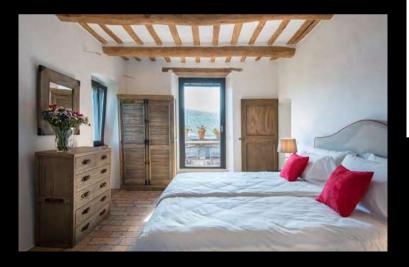

### GROUND FLOOR

King Bedroom (top right)

Type: King

Floor: ground floor Bed size: 1,90 m x 2 m

Bathroom: en-suite, shower

Amenities: air conditioning, exterior access

### King Bedroom (bottom left)

Type: King Floor: ground floor Bed size: 1,90 m x 2 m Bathroom: en-suite, shower Amenity: air conditioning

King Bedroom (B) - (bottom left)

Type: King Floor: first floor Bed size: 1,90 m x 2 m Bathroom: en-suite, shower Amenities: air conditioning, terrace access

### FIRST FLOOR

King Bedroom (C) - (top right)

Type: King Floor: first floor

Bed size: 1,90 m x 2 m

Bathroom: en-suite, shower

Amenities: air conditioning, terrace access

King Bedroom (A) - (bottom left)

Type: King Floor: first floor Bed size: 1,90 m x 2 m Bathroom: en-suite, shower Amenity: air conditioning

### King Bedroom - (bottom left)

Type: King

Floor: second floor Bed size: 1,90 m x 2 m

Bathroom: en-suite, shower Amenity: air conditioning