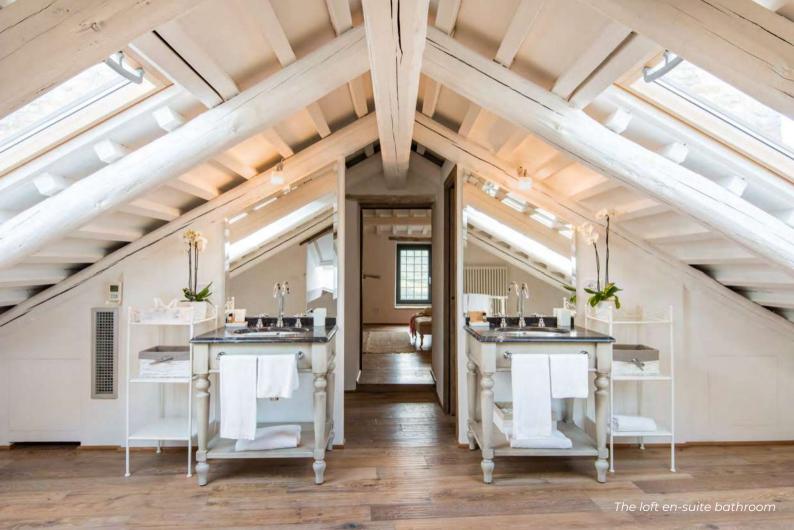

km - 30 min

Roma 230 km - 2 h 30 min

Firenze 169 km - 2 h

Ancona 136 km - 1 h 40 min

### **Nearest Cities**

Umbertide 15 km - 20 min

Perugia 20 km - 25 min

Assisi 47 km - 40 min



Cortona 48 km - 45 min



### **AMENITIES**

- Private infinity pool 14 m x 4 m
- Dining table on the panoramic terrace with gorgeous views nearby the main unit
- Outside furniture available on the panoramic terrace nearby the main unit
- Pergola with outdoor furniture and gorgeous sunset view nearby the guest house.
- Outside furniture available on a panoramic area nearby the guest house.
- Outside furniture available on a courtyard behind the church
- Sunbeds and parasols around the pool
- Table tennis available at an extra price
- Private landscaped garden
- Private parking



















































### GROUND FLOOR

#### Main Unit

- Living room with fireplace
- Dining room
- Kitchen
- Laundry room
- King size bedroom with en-suite bathroom
- King size bedroom with open bathroom
- Sitting room
- Annexed church





The beautiful interiors of the annexed church on the ground floor of Villa Castiglione Ugolino

### GROUND FLOOR

King Bedroom (top right)

Type: King

Floor: ground floor Bed size: 1,90 m x 2 m

Bathroom: en-suite, shower

Amenities: air conditioning, exterior access





### King Bedroom (bottom left)

Type: King Floor: ground floor Bed size: 1,90 m x 2 m Bathroom: en-suite, shower Amenity: air conditioning

### FIRST FLOOR

#### Main Unit

- King size bedroom (A) with en-suite bathroom
- Sitting room
- Tv room
- King size bedroom (B) with en-suit