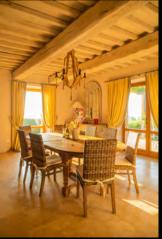

n beds, tables and parasols available around the pool
- Separate furnished terrace for breakfast located just outside the kitchen
- Armchairs and sofa with parasol on the terrace in front of the living room
- Spectacular terrace with pergola, dining table and chairs, seating 8 in front of the dining room, perfect for unforgettable dinners at sunset
- Barbecue area with beautiful panoramic terrace complete with table seating 6
- Superb teak hammock
- Private fenced and landscaped garden



















- 1 Master Super King Bedroom on the first floor 2 Super King Bedroom on the first floor 3 King Bedroom on the first floor







### GROUND FLOOR

- Sitting room with fireplace
- Guest bathroom
- Kitchen with access to the garden
- Dining room with access to the terrace with pergola







From bottom left to right: Another view of the beautiful kitchen

Sunset in the dining room

### FIRST FLOOR

- Super king size bedroom with en-suite bathroom
- Super king size bedroom with en-suite bathroom
- · King size bedroom with en-suite bathroom





Master Bedroom - Super King Bedroom

Type: Super King/Twin Floor: first floor Bed size: 2 m x 2 m

Bathroom: en-suite, shower <u>Amenities:</u> air conditioning, exterior access

### FIRST FLOOR

Super King Bedroom (top right)

Type: Super King/Twin

Floor: first floor Bed size: 2 m x 2 m

Bathroom: en-suite, shower Amenity: air conditioning





# King Bedroom (bottom left)

Type: King Floor: first floor Bed size: 1,85 m x 2 m Bathroom: en-suite, shower Amenity: air conditioning



# VILLA SANTA CROCE TENUTA DI MURLO

Strada Antognol