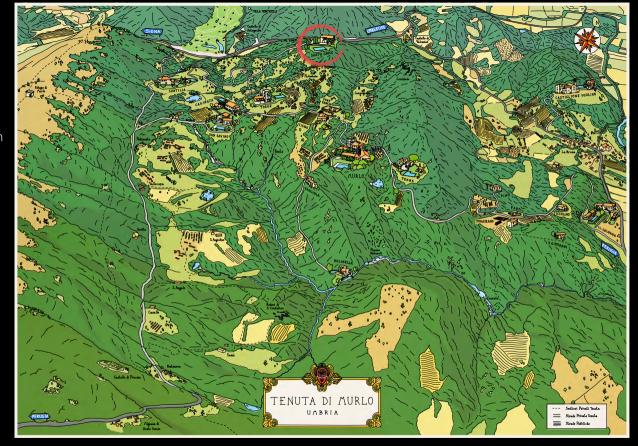

villa, perched on the very top of Monte Santa Croce, is an example of flawless restoration on an exceptional site.

Perhaps Santa Croce's real name should be "the villa on top of the world" thanks to an extraordinary location with 360 views over the Murlo Estate and Umbria.

One of the most striking villas on the Estate, Santa Croce impresses with its fine interior design and large infinity pool that seems to float above the valley of Murlo.



SLEEPS



BEDROOMS





POOL



13 M X 5 M





Views from above of the villa and the surrounding countryside



### LOCATION

## **Nearest Airports**

Perugia 30 km - 30 min

Roma 230 km - 2 h 30 min

Firenze 169 km - 2 h

Ancona 136 km - 1 h 40 min

#### **Nearest Cities**

Umbertide 15 km - 20 min

Perugia 20 km - 25 min

Assisi 47 km - 40 min



Cortona 48 km - 45 min



#### **AMENITIES**

- Luxury heated private infinity pool (13 m x 5 m x 1,5 m deep with build in steps).
   A thermal pool cover is available
- Sun beds, tables and parasols available around the pool
- Separate furnished terrace for breakfast located just outside the kitchen
- Armchairs and sofa with parasol on the terrace in front of the living room
- Spectacular terrace with pergola, dining table and chairs, seating 8 in front of the dining room, perfect for unforgettable dinners at sunset
- Barbecue area with beautiful panoramic terrace complete with table seating 6
- Superb teak hammock
- Private fenced and landscaped garden



















- 1 Master Super King Bedroom on the first floor 2 Super King Bedroom on the first floor 3 King Bedroom on the first