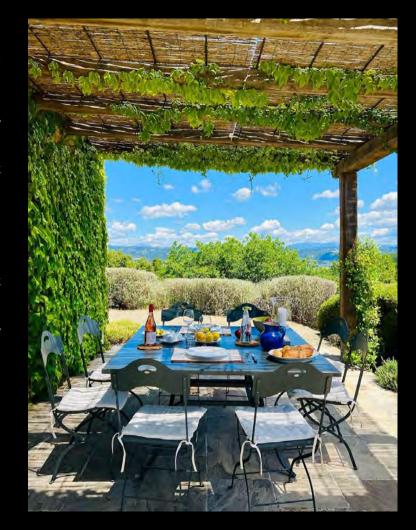

#### **AMENITIES**

- Luxury heated private infinity pool (13 m x 5 m x 1,5 m deep with build in steps).
   A thermal pool cover is available
- Sun beds, tables and parasols available around the pool
- Separate furnished terrace for breakfast located just outside the kitchen
- Armchairs and sofa with parasol on the terrace in front of the living room
- Spectacular terrace with pergola, dining table and chairs, seating 8 in front of the dining room, perfect for unforgettable dinners at sunset
- Barbecue area with beautiful panoramic terrace complete with table seating 6
- Superb teak hammock
- Private fenced and landscaped garden

Sunset in the dining room