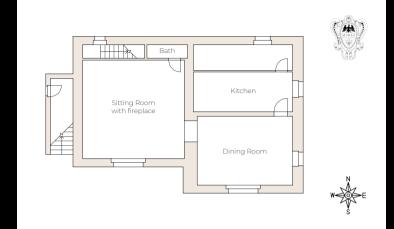

### GROUND FLOOR

- Sitting room with fireplace
- Guest bathroom
- Kitchen with access to the garden
- Dining room with access to the terrace with pergola

From bottom left to right: Another view of the beautiful kitchen