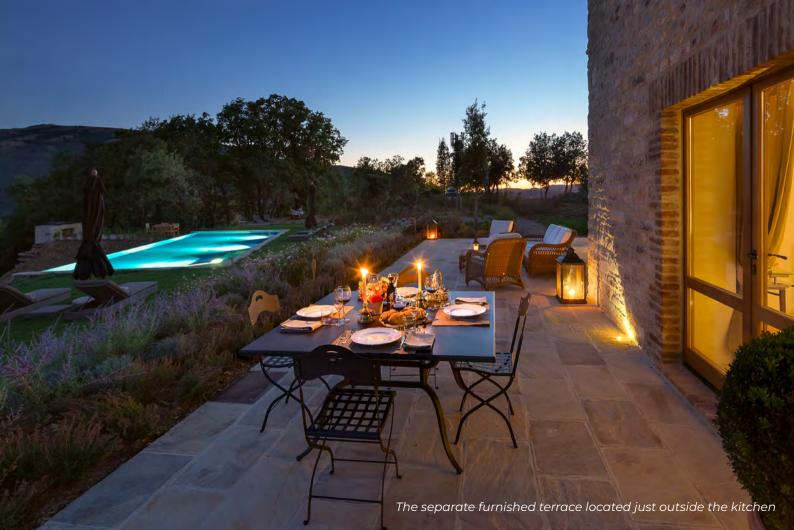

#### **AMENITIES**

- Luxury heated private infinity pool (13 m x 5 m x 1,5 m deep with build in steps).
   A thermal pool cover is available
- Sun beds, tables and parasols available around the pool
- Separate furnished terrace for breakfast located just outside the kitchen
- Armchairs and sofa with parasol on the terrace in front of the living room
- Spectacular terrace with pergola, dining table and chairs, seating 8 in front of the dining room, perfect for unforgettable dinners at sunset
- Barbecue area with beautiful panoramic terrace complete with table seating 6
- Superb teak hammock
- Private fenced and landscaped garden