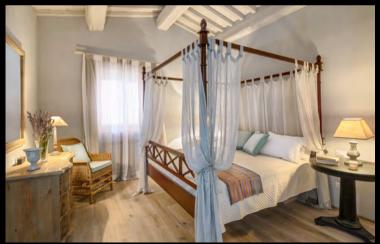

### FIRST FLOOR

- Super king size bedroom with en-suite bathroom
- Super king size bedroom with en-suite bathroom
- · King size bedroom with en-suite bathroom

Master Bedroom - Super King Bedroom

Type: Super King/Twin Floor: first floor Bed size: 2 m x 2 m

### FIRST FLOOR

Super King Bedroom (top right)

Type: Super King/Twin

Floor: first floor Bed size: 2 m x 2 m

Bathroom: en-suite, shower Amenity: air conditioning

# King Bedroom (bottom left)

Type: King Floor: first floor Bed size: 1,85 m x 2 m Bathroom: en-suite, shower Amenity: air conditioning