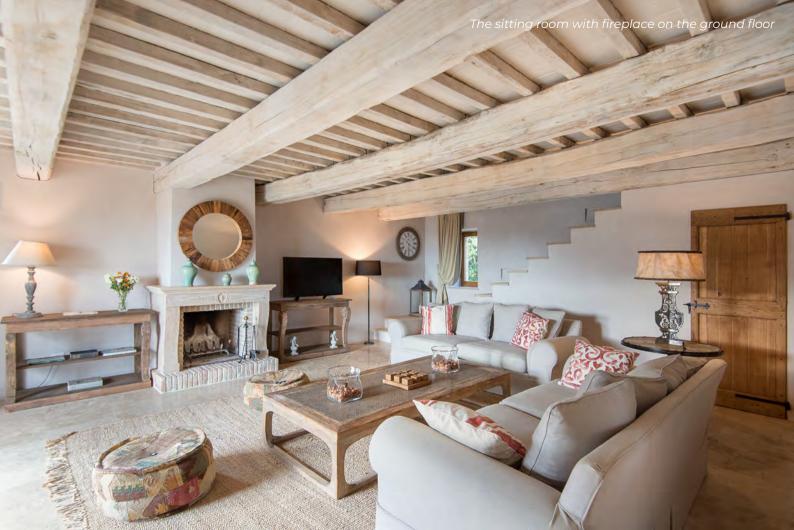

### GROUND FLOOR

- Sitting room with fireplace
- Guest bathroom
- Kitchen with access to the garden
- Dining room with access to the terrace with pergola

From bottom left to right: Another view of the beautiful kitchen