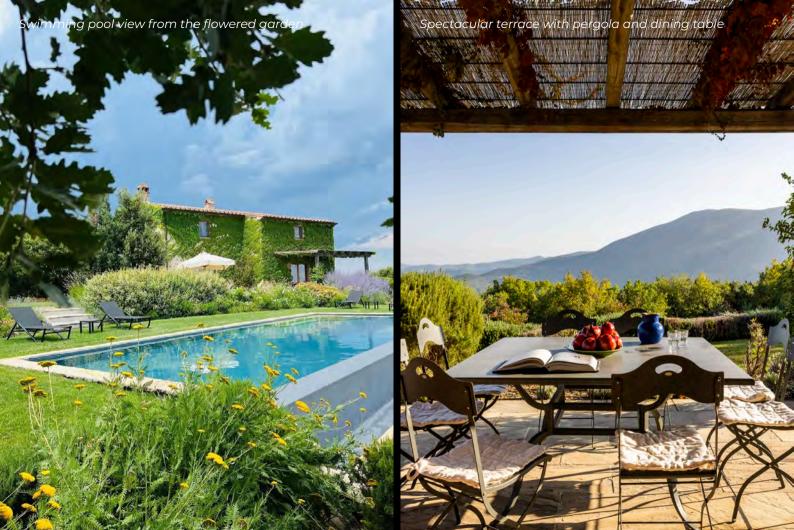

One of the most striking villas on the Estate, Santa Croce impresses with its fine interior design and large infinity pool that seems to float above the valley of Murlo.

SLEEPS

BEDROOMS

POOL

13 M X 5 M

Views from above of the villa and the surrounding countryside

#### **AMENITIES**

- Luxury heated private infinity pool (13 m x 5 m x 1,5 m deep with build in steps).
   A thermal pool cover is available
- Sun beds, tables and parasols available around the pool
- Separate furnished terrace for breakfast located just outside the kitchen
- Armchairs and sofa with parasol on the terrace in front of the living room
- Spectacular terrace with pergola, dining table and chairs, seating 8 in front of the dining room, perfect for unforgettable dinners at sunset
- Barbecue area with beautiful panoramic terrace complete with table seating 6
- Superb teak hammock
- Private fenced and landscaped garden