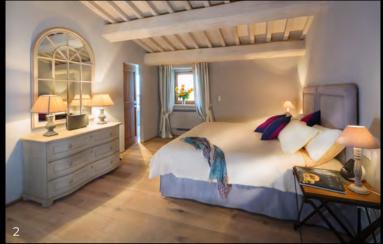

### FIRST FLOOR

Super King Bedroom (top right)

Type: Super King/Twin

Floor: first floor Bed size: 2 m x 2 m

Bathroom: en-suite, shower Amenity: air conditioning