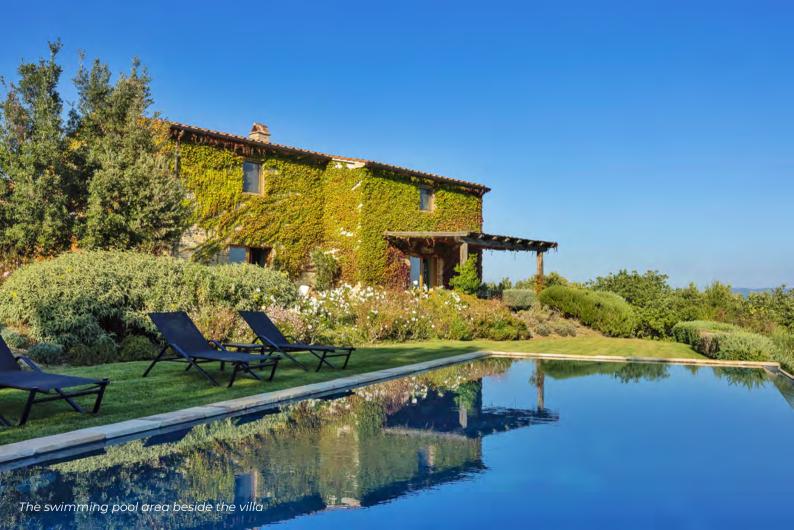

One of the most striking villas on the Estate, Santa Croce impresses with its fine interior design and large infinity pool that seems to float above the valley of Murlo.

SLEEPS

BEDROOMS

POOL

13 M X 5 M

Views from above of the villa and the surrounding countryside

#### **AMENITIES**

- Luxury heated private infinity pool (13 m x 5 m x 1,5 m deep with build in steps).
   A thermal pool cover is available
- Sun beds, tables and parasols available around the pool
- Separate furnished terrace for breakfast located just outside the kitchen
- Armchairs and sofa with parasol on the terrace in front of the living room
- Spectacular terrace with pergola, dining table and chairs, seating 8 in front of the dining room, perfect for unforgettable dinners at sunset
- Barbecue area with beautiful panoramic terrace complete with table seating 6
- Superb teak hammock
- Private fenced and landscaped garden