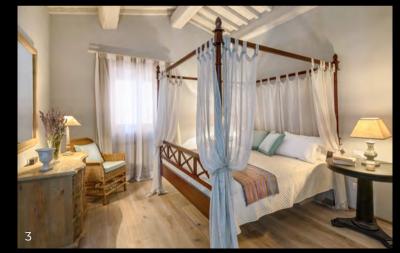

# King Bedroom (bottom left)

Type: King Floor: first floor Bed size: 1,85 m x 2 m Bathroom: en-suite, shower Amenity: air conditioning