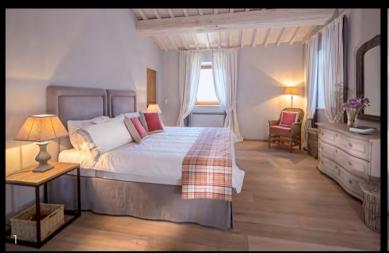

### FIRST FLOOR

- Super king size bedroom with en-suite bathroom
- Super king size bedroom with en-suite bathroom
- · King size bedroom with en-suite bathroom

Master Bedroom - Super King Bedroom

Type: Super King/Twin Floor: first floor Bed size: 2 m x 2 m

Bathroom: en-suite, shower <u>Amenities:</u> air conditioning, exterior access