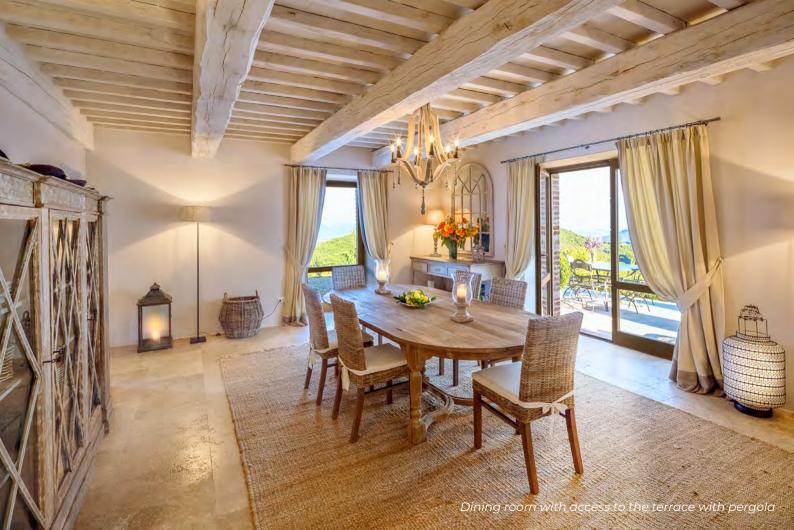

### GROUND FLOOR

- Sitting room with fireplace
- Guest bathroom
- Kitchen with access to the garden
- Dining room with access to the terrace with pergola

From bottom left to right: Another view of the beautiful kitchen

Sunset in the dining room