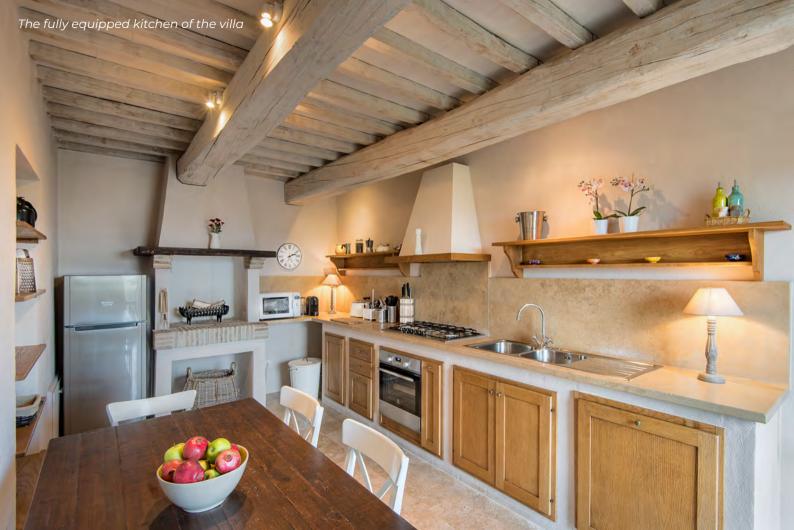

### GROUND FLOOR

- Sitting room with fireplace
- Guest bathroom
- Kitchen with access to the garden
- Dining room with access to the terrace with pergola

From bottom left to right: Another view of the beautiful kitchen