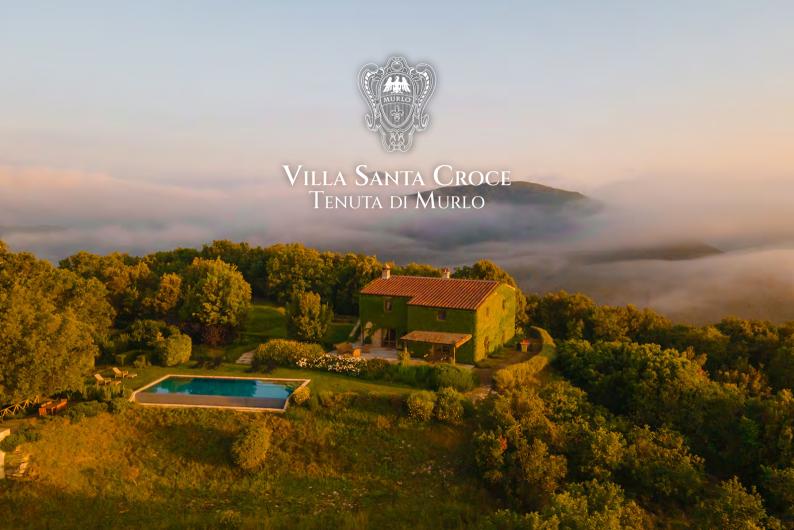

#### THE PROPERTY

This three bedroom villa, perched on the very top of Monte Santa Croce, is an example of flawless restoration on an exceptional site.

Perhaps Santa Croce's real name should be "the villa on top of the world" thanks to an extraordinary location with 360 views over the Murlo Estate and Umbria.

One of the most striking villas on the Estate, Santa Croce impresses with its fine interior design and large infinity pool that seems to float above the valley of Murlo.

SLEEPS

BEDROOMS

POOL

13 M X 5 M

Views from above of the villa and the surrounding countryside