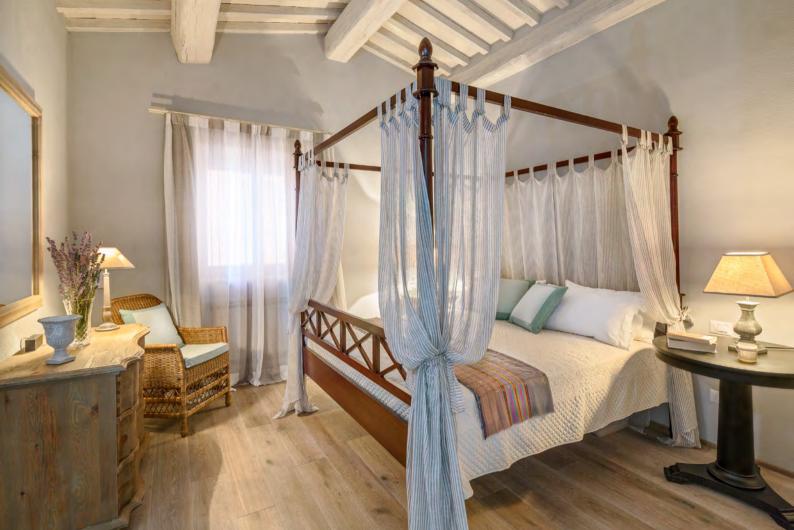

### FIRST FLOOR

- Super king size bedroom with en-suite bathroom
- Super king size bedroom with en-suite bathroom
- · King size bedroom with en-suite bathroom

Master Bedroom - Super King Bedroom

Type: Super King/Twin Floor: first floor Bed size: 2 m x 2 m

Bathroom: en-suite, shower <u>Amenities:</u> air conditioning, exterior access