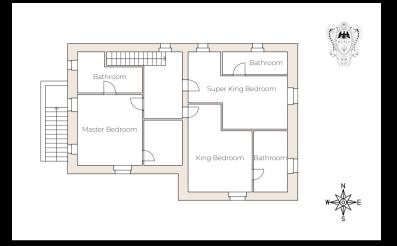

- 1 Master Super King Bedroom on the first floor 2 Super King Bedroom on the first floor 3 King Bedroom on the first floor

### FIRST FLOOR

- Super king size bedroom with en-suite bathroom
- Super king size bedroom with en-suite bathroom
- · King size bedroom with en-suite bathroom

Master Bedroom - Super King Bedroom

Type: Super King/Twin Floor: first floor Bed size: 2 m x 2 m