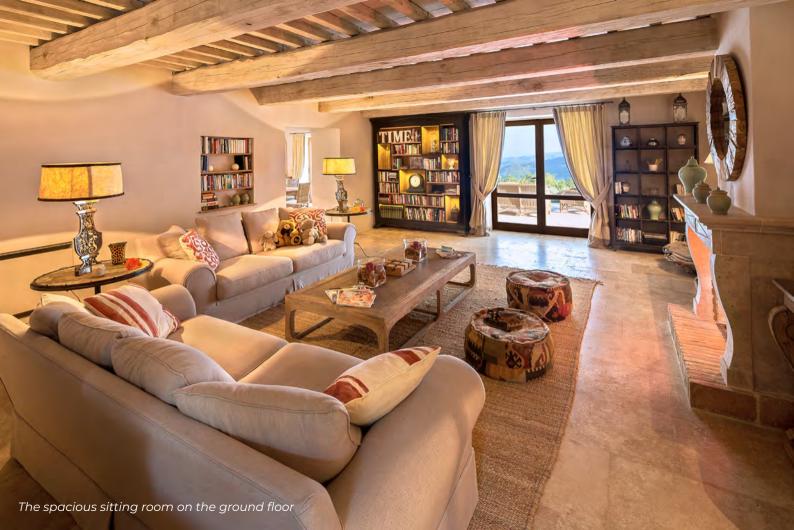

### GROUND FLOOR

- Sitting room with fireplace
- Guest bathroom
- Kitchen with access to the garden
- Dining room with access to the terrace with pergola

From bottom left to right: Another view of the beautiful kitchen