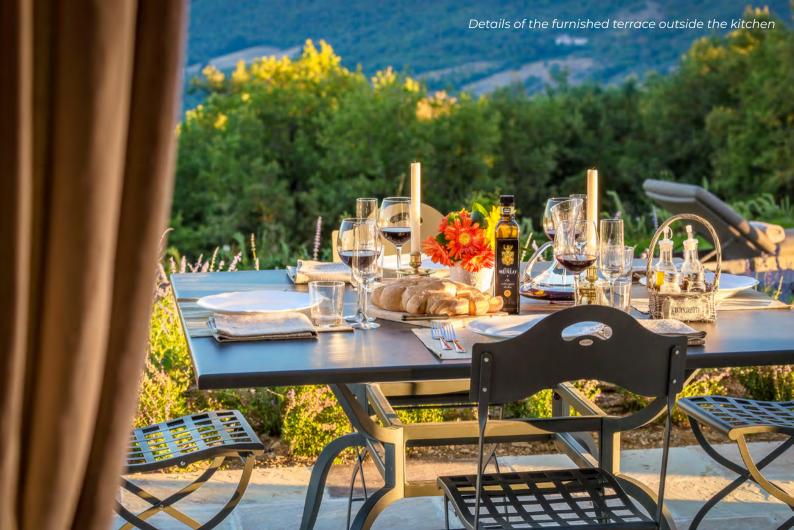

#### **AMENITIES**

- Luxury heated private infinity pool (13 m x 5 m x 1,5 m deep with build in steps).
   A thermal pool cover is available
- Sun beds, tables and parasols available around the pool
- Separate furnished terrace for breakfast located just outside the kitchen
- Armchairs and sofa with parasol on the terrace in front of the living room
- Spectacular terrace with pergola, dining table and chairs, seating 8 in front of the dining room, perfect for unforgettable dinners at sunset
- Barbecue area with beautiful panoramic terrace complete with table seating 6
- Superb teak hammock
- Private fenced and landscaped garden