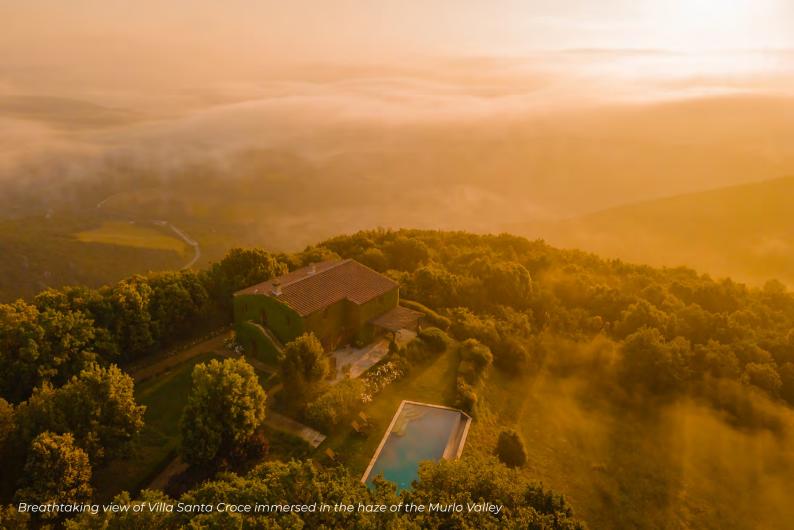

#### THE PROPERTY

This three bedroom villa, perched on the very top of Monte Santa Croce, is an example of flawless restoration on an exceptional site.

Perhaps Santa Croce's real name should be "the villa on top of the world" thanks to an extraordinary location with 360 views over the Murlo Estate and Umbria.

One of the most striking villas on the Estate, Santa Croce impresses with its fine interior design and large infinity pool that seems to float above the valley of Murlo.

SLEEPS

BEDROOMS

POOL

13 M X 5 M

Views from above of the villa and the surrounding countryside