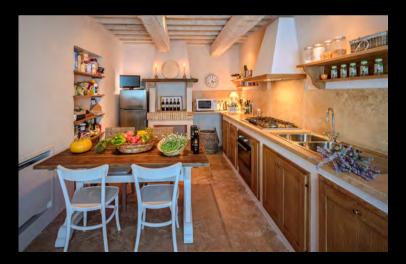

### GROUND FLOOR

- Sitting room with fireplace
- Guest bathroom
- Kitchen with access to the garden
- Dining room with access to the terrace with pergola

From bottom left to right: Another view of the beautiful kitchen