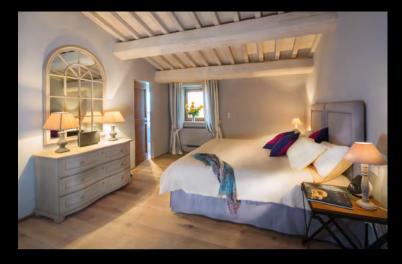

### FIRST FLOOR

Super King Bedroom (top right)

Type: Super King/Twin

Floor: first floor Bed size: 2 m x 2 m

Bathroom: en-suite, shower Amenity: air conditioning