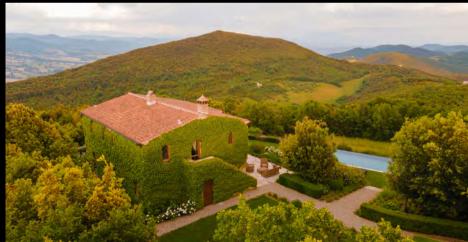

One of the most striking villas on the Estate, Santa Croce impresses with its fine interior design and large infinity pool that seems to float above the valley of Murlo.

SLEEPS

BEDROOMS

POOL

13 M X 5 M

Views from above of the villa and the surrounding countryside

#### **AMENITIES**

- Luxury heated private infinity pool (13 m x 5 m x 1,5 m deep with build in steps).
   A thermal pool cover is available
- Sun beds, tables and parasols available around the pool
- Separate furnished terrace for breakfast located just outside the kitchen
- Armchairs and sofa with parasol on the terrace in front of the living room
- Spectacular terrace with pergola, dining table and chairs, seating 8 in front of the dining room, perfect for unforgettable dinners at sunset
- Barbecue area with beautiful panoramic terrace complete with table seating 6
- Superb teak hammock
- Private fenced and landscaped garden