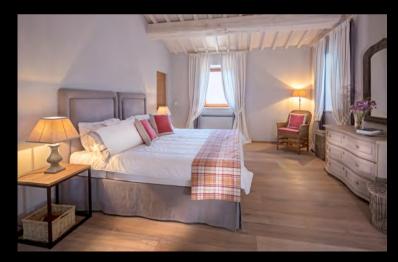

### FIRST FLOOR

- Super king size bedroom with en-suite bathroom
- Super king size bedroom with en-suite bathroom
- · King size bedroom with en-suite bathroom

Master Bedroom - Super King Bedroom

Type: Super King/Twin Floor: first floor Bed size: 2 m x 2 m