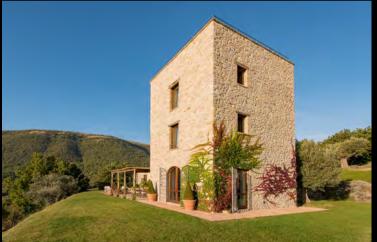

## THE PROPERTY

Torre is a stunning villa rebuilt on the ruins of a medieval defensive tower of the Murlo Estate.

It is almost impossible to find a view as enthralling as the wooded valley below Torre.

The gorgeous infinity pool and the spectacular roof terrace offer stunning panoramic views that will remain carved in your memory.

Top Right - The exterior surrounding the villa Bottom Right - Swimming pool area