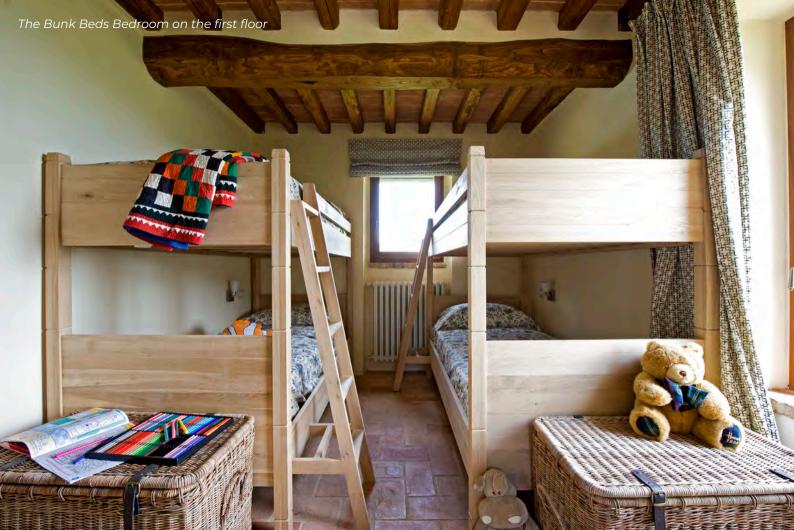

## FIRST FLOOR

• Bunk beds bedroom with en-suite bathroom

#### Bunk Beds Bedroom

Type: Bunk beds Floor: first floor Bed size: single (0,90 m x 1,90 m) Bathroom: en-suite, shower Amenity: air conditioning