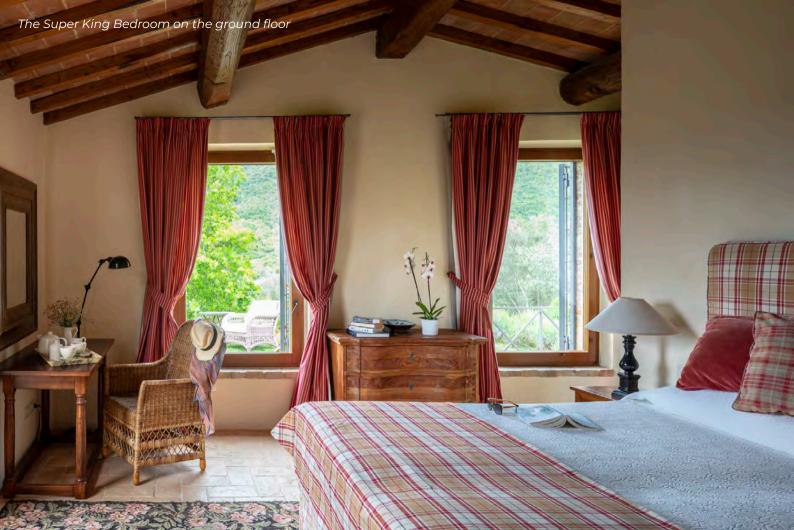

## GROUND FLOOR

- Sitting room with fireplace
- · Dining room
- Kitchen integrated into the old tower
- · Super king size bedroom with en-suite bathroom

#### Super King Bedroom

Type: Super King Floor: ground floor Bed size: 2 m x 2 m

Bathroom: en-suite, built-in bathtub with shower Amenities: air conditioning, exterior access