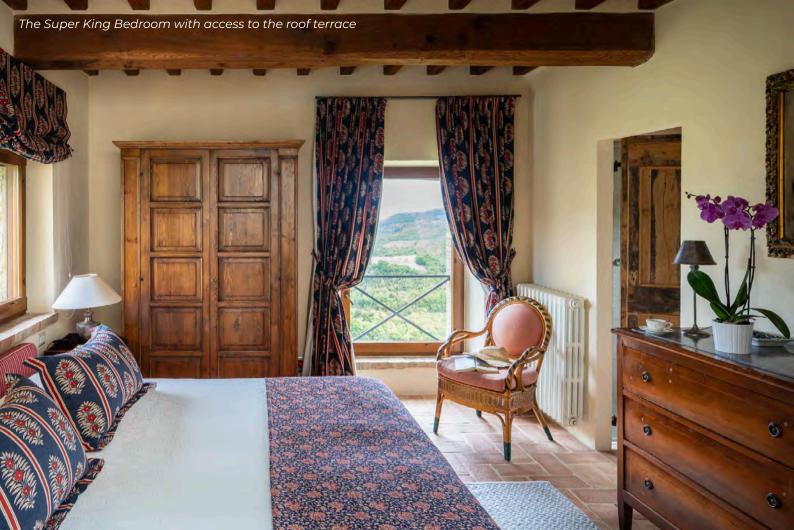

## Second Floor

- Super king size bedroom with en-suite bathroom
- Access to the roof terrace

## Super King Bedroom

Type: Super King Floor: second floor Bed size: 2 m x 2 m Bathroom: en-suite, shower

Amenities: air conditioning, roof terrace access