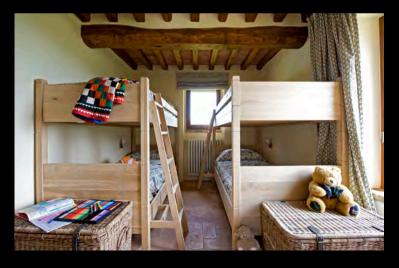

#### Bunk Beds Bedroom

Type: Bunk beds Floor: first floor Bed size: single (0,90 m x 1,90 m) Bathroom: en-suite, shower Amenity: air conditioning