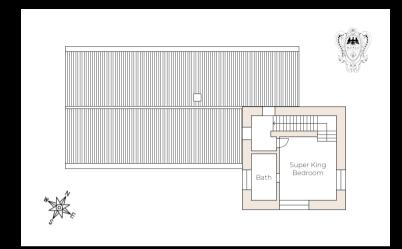

## Second Floor

- Super king size bedroom with en-suite bathroom
- Access to the roof terrace

## Super King Bedroom

Type: Super King Floor: second floor Bed size: 2 m x 2 m Bathroom: en-suite, shower

Amenities: air conditioning, roof terrace access