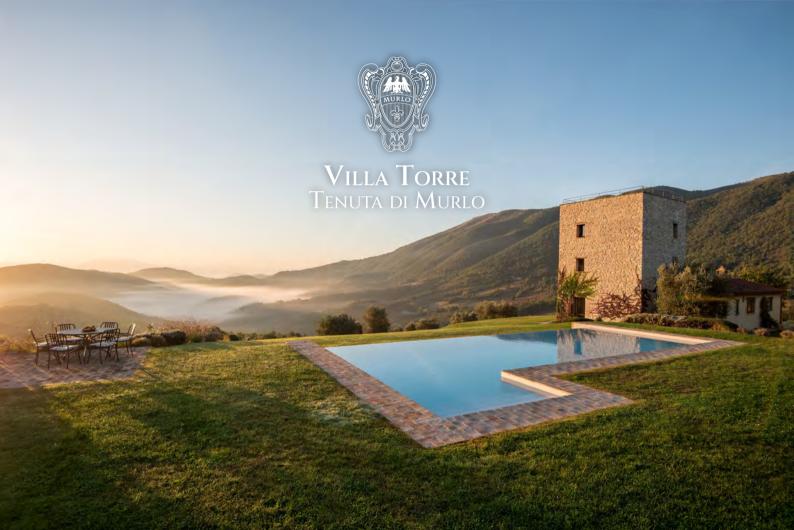

## THE PROPERTY

Torre is a stunning villa rebuilt on the ruins of a medieval defensive tower of the Murlo Estate.

It is almost impossible to find a view as enthralling as the wooded valley below Torre.

The gorgeous infinity pool and the spectacular roof terrace offer stunning panoramic views that will remain carved in your memory.