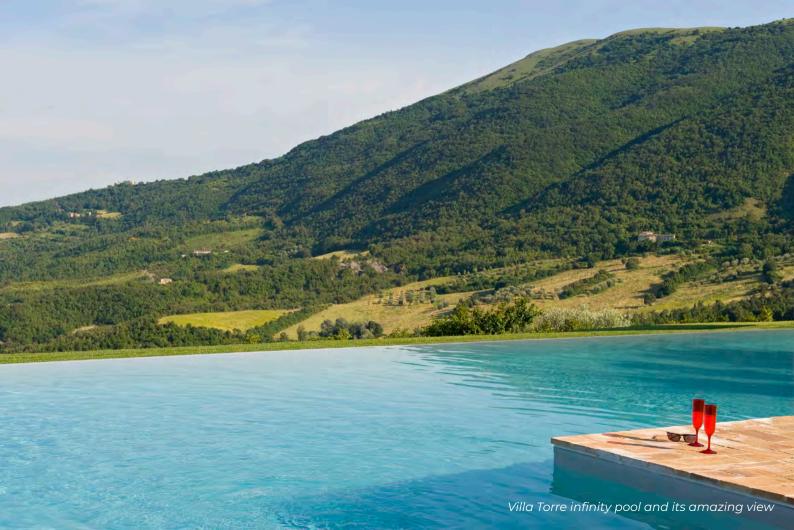

## THE PROPERTY

Torre is a stunning villa rebuilt on the ruins of a medieval defensive tower of the Murlo Estate.

It is almost impossible to find a view as enthralling as the wooded valley below Torre.

The gorgeous infinity pool and the spectacular roof terrace offer stunning panoramic views that will remain carved in your memory.

#### **AMENITIES**

- Large private pool (15 m x 6 m x 1,5 m deep with build in steps) with whirlpool system on pool stairs.
   The pool is heatable. A thermal pool cover is available
- Sun beds, chairs and parasols available around the pool
- Outdoor dining table and sofas with parasol in front of the living room of the villa
- Roof terrace
- Barbecue area with table and chairs seating 8 and parasol
- Private fenced and landscaped garden
- Pergola by the pool