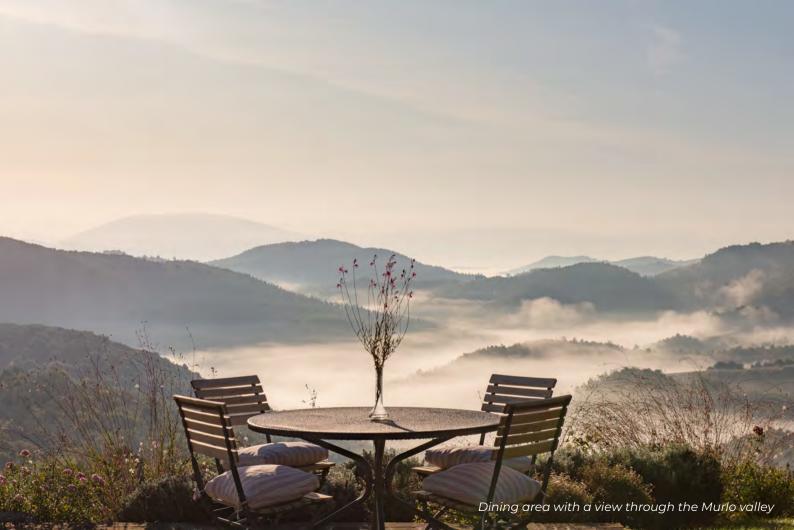

## THE PROPERTY

Torre is a stunning villa rebuilt on the ruins of a medieval defensive tower of the Murlo Estate.

It is almost impossible to find a view as enthralling as the wooded valley below Torre.

The gorgeous infinity pool and the spectacular roof terrace offer stunning panoramic views that will remain carved in your memory.

#### **AMENITIES**

- Large private pool (15 m x 6 m x 1,5 m deep with build in steps) with whirlpool system on pool stairs.
   The pool is heatable. A thermal pool cover is available
- Sun beds, chairs and parasols available around the pool
- Outdoor dining table and sofas with parasol in front of the living room of the villa
- Roof terrace
- Barbecue area with table and chairs seating 8 and parasol
- Private fenced and landscaped garden
- Pergola by the pool