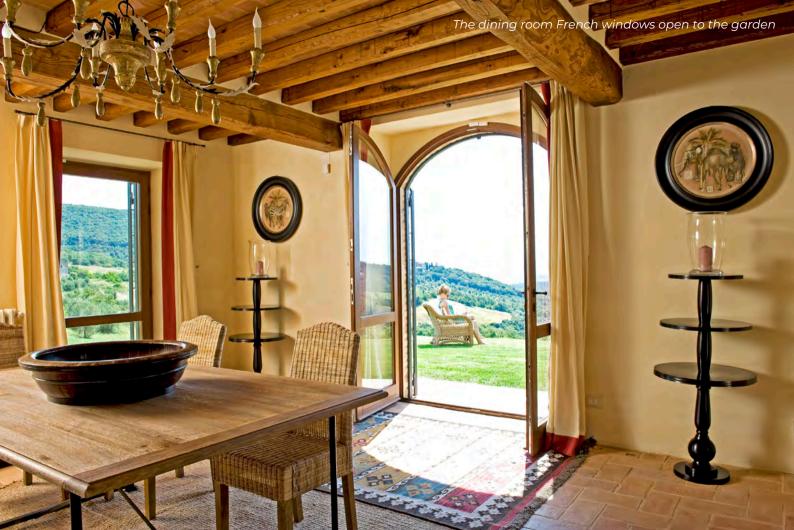

## GROUND FLOOR

- Sitting room with fireplace
- · Dining room
- Kitchen integrated into the old tower
- · Super king size bedroom with en-suite bathroom