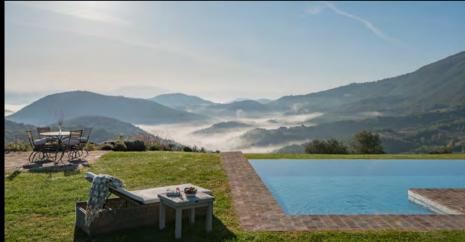

## THE PROPERTY

Torre is a stunning villa rebuilt on the ruins of a medieval defensive tower of the Murlo Estate.

It is almost impossible to find a view as enthralling as the wooded valley below Torre.

The gorgeous infinity pool and the spectacular roof terrace offer stunning panoramic views that will remain carved in your memory.

Top Right - The exterior surrounding the villa Bottom Right - Swimming pool area

#### **AMENITIES**

- Large private pool (15 m x 6 m x 1,5 m deep with build in steps) with whirlpool system on pool stairs.
   The pool is heatable. A thermal pool cover is available
- Sun beds, chairs and parasols available around the pool
- Outdoor dining table and sofas with parasol in front of the living room of the villa
- Roof terrace
- Barbecue area with table and chairs seating 8 and parasol
- Private fenced and landscaped garden
- Pergola by the pool