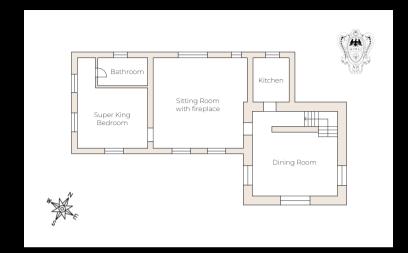

## GROUND FLOOR

- Sitting room with fireplace
- · Dining room
- Kitchen integrated into the old tower
- · Super king size bedroom with en-suite bathroom

#### Super King Bedroom

Type: Super King Floor: ground floor Bed size: 2 m x 2 m

Bathroom: en-suite, built-in bathtub with shower Amenities: air conditioning, exterior access