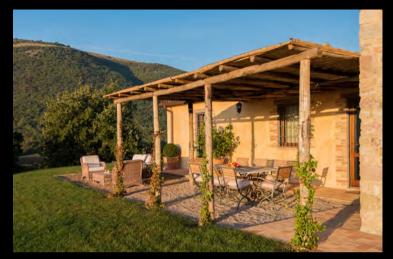

#### **AMENITIES**

- Large private pool (15 m x 6 m x 1,5 m deep with build in steps) with whirlpool system on pool stairs.
   The pool is heatable. A thermal pool cover is available
- Sun beds, chairs and parasols available around the pool
- Outdoor dining table and sofas with parasol in front of the living room of the villa
- Roof terrace
- Barbecue area with table and chairs seating 8 and parasol
- Private fenced and landscaped garden
- Pergola by the pool