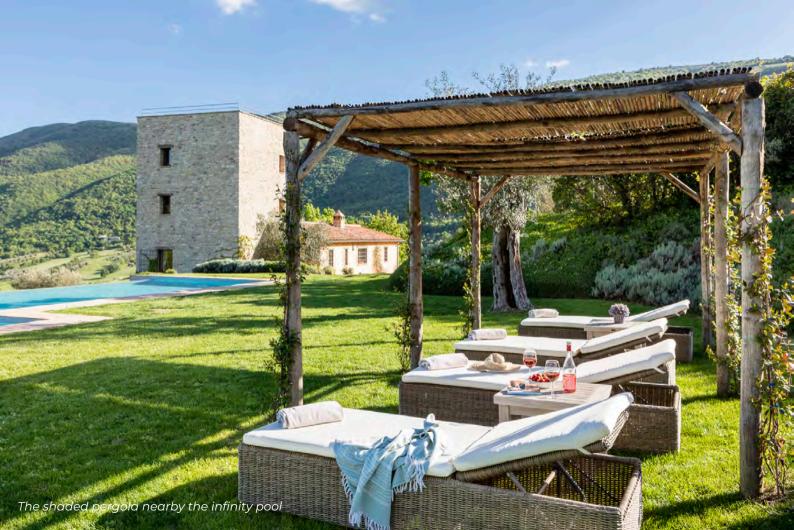

## THE PROPERTY

Torre is a stunning villa rebuilt on the ruins of a medieval defensive tower of the Murlo Estate.

It is almost impossible to find a view as enthralling as the wooded valley below Torre.

The gorgeous infinity pool and the spectacular roof terrace offer stunning panoramic views that will remain carved in your memory.

#### **AMENITIES**

- Large private pool (15 m x 6 m x 1,5 m deep with build in steps) with whirlpool system on pool stairs.
   The pool is heatable. A thermal pool cover is available
- Sun beds, chairs and parasols available around the pool
- Outdoor dining table and sofas with parasol in front of the living room of the villa
- Roof terrace
- Barbecue area with table and chairs seating 8 and parasol
- Private fenced and landscaped garden
- Pergola by the pool