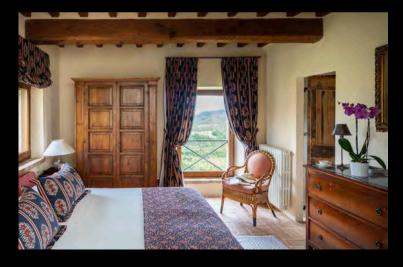

#### Super King Bedroom

Type: Super King Floor: ground floor Bed size: 2 m x 2 m

Bathroom: en-suite, built-in bathtub with shower Amenities: air conditioning, exterior access

## Super King Bedroom

Type: Super King Floor: second floor Bed size: 2 m x 2 m Bathroom: en-suite, shower

Amenities: air conditioning, roof terrace access