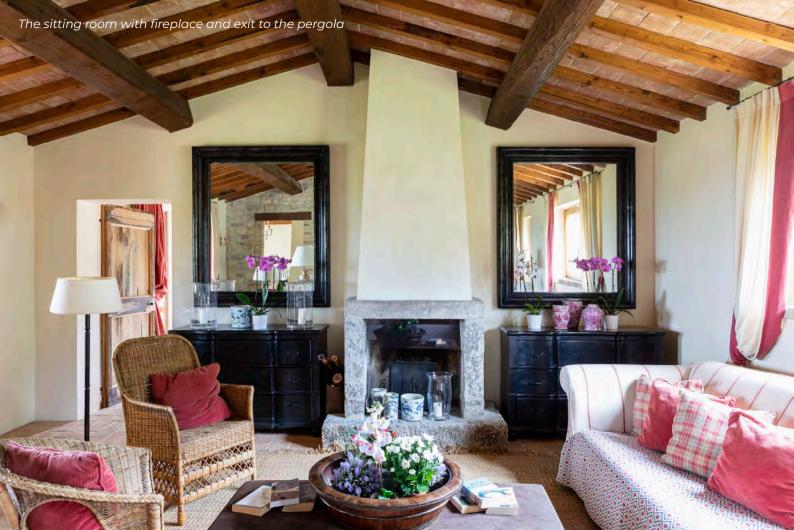

## GROUND FLOOR

- Sitting room with fireplace
- · Dining room
- Kitchen integrated into the old tower
- · Super king size bedroom with en-suite bathroom