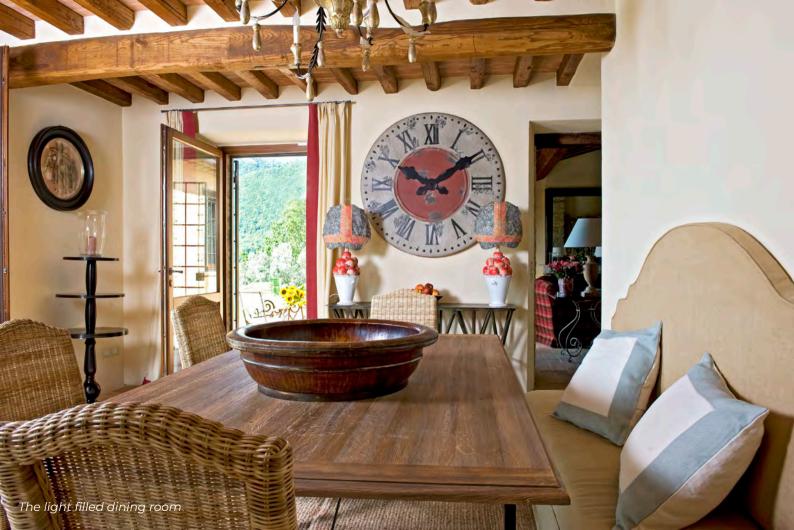

## GROUND FLOOR

- Sitting room with fireplace
- · Dining room
- Kitchen integrated into the old tower
- · Super king size bedroom with en-suite bathroom