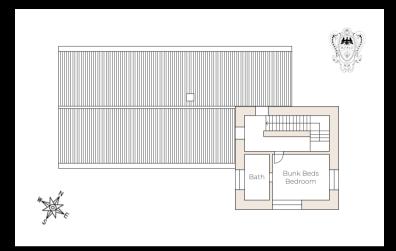

## FIRST FLOOR

• Bunk beds bedroom with en-suite bathroom

#### Bunk Beds Bedroom

Type: Bunk beds Floor: first floor Bed size: single (0,90 m x 1,90 m) Bathroom: en-suite, shower Amenity: air conditioning