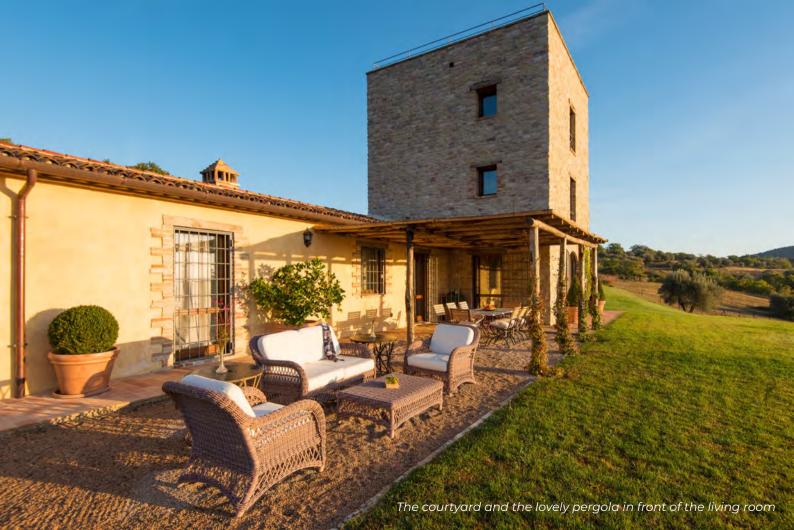

## THE PROPERTY

Torre is a stunning villa rebuilt on the ruins of a medieval defensive tower of the Murlo Estate.

It is almost impossible to find a view as enthralling as the wooded valley below Torre.

The gorgeous infinity pool and the spectacular roof terrace offer stunning panoramic views that will remain carved in your memory.

#### **AMENITIES**

- Large private pool (15 m x 6 m x 1,5 m deep with build in steps) with whirlpool system on pool stairs.
   The pool is heatable. A thermal pool cover is available
- Sun beds, chairs and parasols available around the pool
- Outdoor dining table and sofas with parasol in front of the living room of the villa
- Roof terrace
- Barbecue area with table and chairs seating 8 and parasol
- Private fenced and landscaped garden
- Pergola by the pool

## GROUND FLOOR

- Sitting room with fireplace
- · Dining room
- Kitchen integrated into the old tower
- · Super king size bedroom with en-suite bathroom