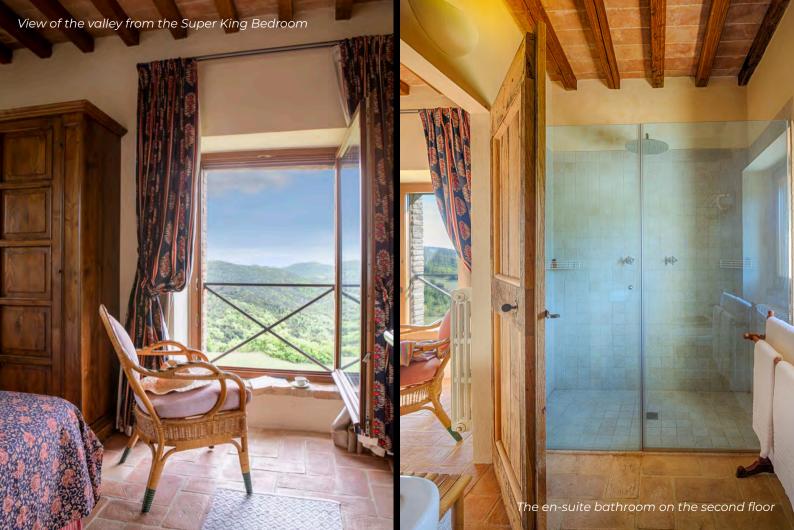

## Second Floor

- Super king size bedroom with en-suite bathroom
- Access to the roof terrace

## Super King Bedroom

Type: Super King Floor: second floor Bed size: 2 m x 2 m Bathroom: en-suite, shower

Amenities: air conditioning, roof terrace access