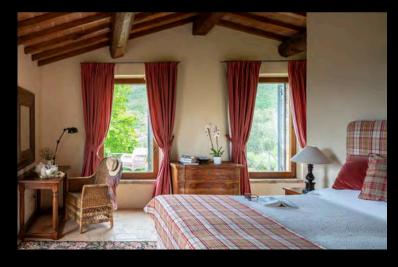

#### Super King Bedroom

Type: Super King Floor: ground floor Bed size: 2 m x 2 m

Bathroom: en-suite, built-in bathtub with shower Amenities: air conditioning, exterior access