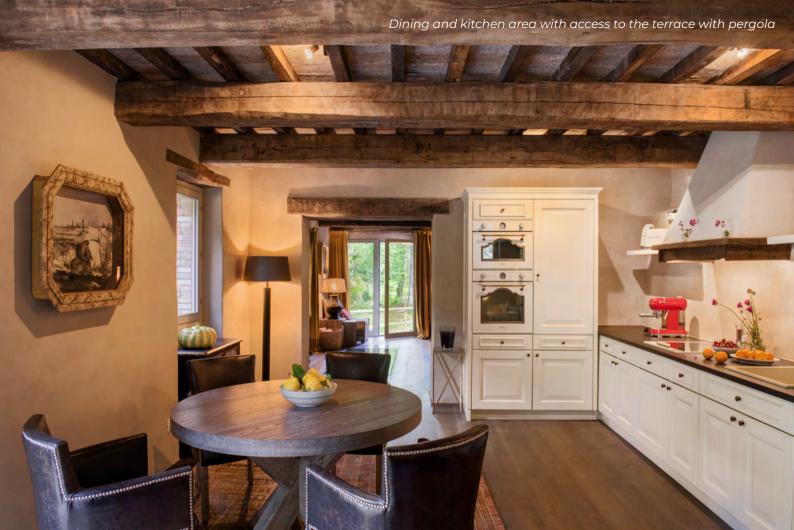

### GROUND FLOOR

- Entrance with stairs down to kitchen and dining room and up to the first floor
- Kitchen and dining room with access to the terrace with pergola
- Sitting room with access to the underground indoor whirlpool and to the sauna (outdoor)