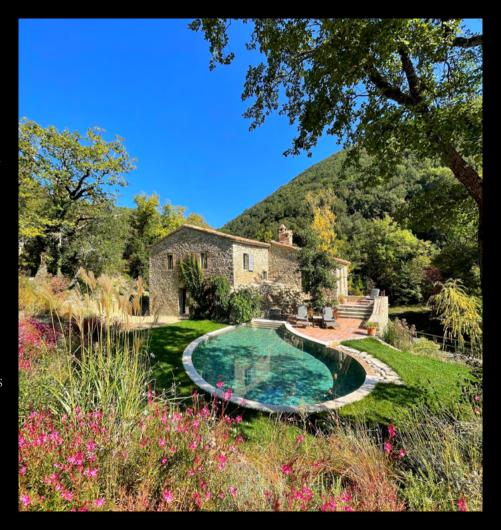

#### THE PROPERTY

Tucked away within the valley of Murlo, alongside one of the picturesque streams of the Estate, lies Villa Molinella.

Molinella is the ultimate retreat for those looking to live in splendid seclusion, taking pleasure from the wonders of nature. Guests can bask in the morning sunshine surrounded by the peaceful sound of the river whilst enjoying their morning espresso. We then recommend venturing on walks to seek out the natural pools nearby before returning to relax in the private underground jacuzzi within the ancient vault of this restored XIII century mill.

#### **AMENITIES**

- Private pool (approx 45 mg with steps)
- Private sauna
- Heated indoor whirlpool in the 13th century ancient mill vault, with access from the living room and with views of the stream
- Outdoor hot tub by the stream
- Sunbeds by the stream and on the terrace around the pool
- Spectacular terrace with pergola in front of the dining room by the stream, with dining table and chairs seating 4
- · Air conditioning throughout the villa
- Firepit
- Private garden
- Barbecue available on request
- Table tennis available on request
- Private parking onsite