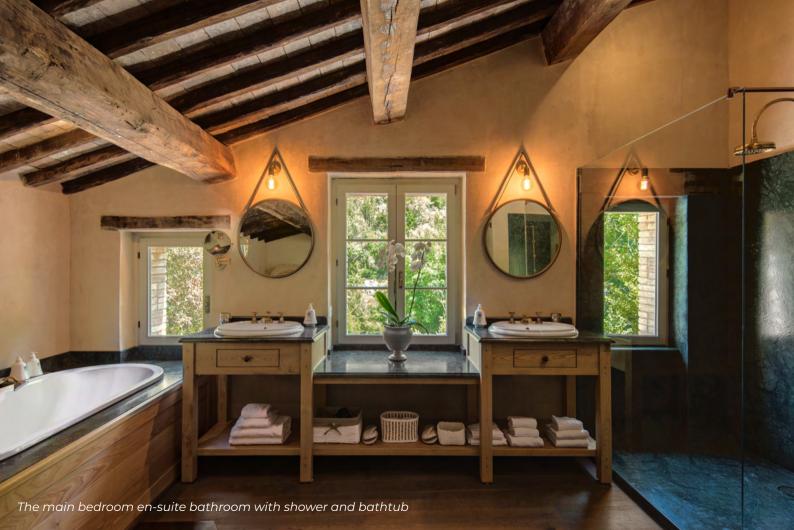

# FIRST FLOOR

Super King Bedroom

Type: Super King Floor: first floor

Bed size: 1,80 m x 2 m

Bathroom: en-suite, shower and bathtub

Amenities: air conditioning, fireplace, exterior access