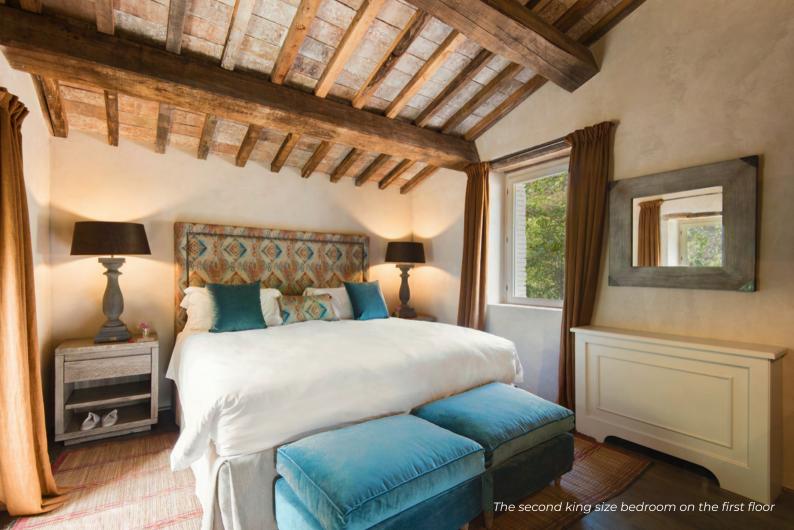

### FIRST FLOOR

- Super king size bedroom with en-suite bathroom
- Super king size bedroom with en-suite bathroom and fireplace

#### Super King Bedroom

Type: Super King Floor: first floor Bed size: 1,80 m x 2 m Bathroom: en-suite, shower Amenity: air conditioning