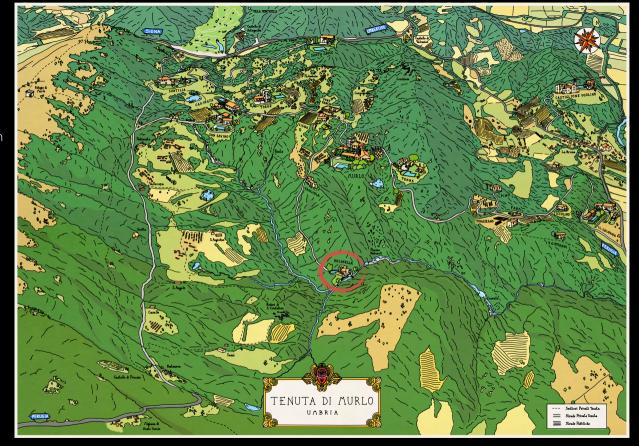

### LOCATION

## **Nearest Airports**

Perugia 30 km - 30 min

Roma 230 km - 2 h 30 min

Firenze 169 km - 2 h

Ancona 136 km - 1 h 40 min

#### **Nearest Cities**

Umbertide 15 km - 20 min

Perugia 20 km - 25 min

Assisi

47 km - 40 min

Cortona 48 km - 45 min