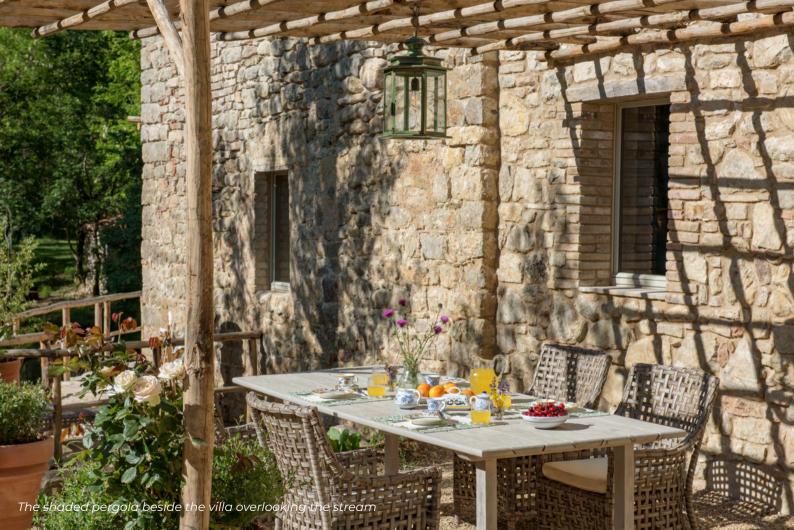

#### **AMENITIES**

- Private pool (approx 45 mg with steps)
- Private sauna
- Heated indoor whirlpool in the 13th century ancient mill vault, with access from the living room and with views of the stream
- Outdoor hot tub by the stream
- Sunbeds by the stream and on the terrace around the pool
- Spectacular terrace with pergola in front of the dining room by the stream, with dining table and chairs seating 4
- · Air conditioning throughout the villa
- Firepit
- Private garden
- Barbecue available on request
- Table tennis available on request
- Private parking onsite

### GROUND FLOOR

- Entrance with stairs down to kitchen and dining room and up to the first floor
- Kitchen and dining room with access to the terrace with pergola
- Sitting room with access to the underground indoor whirlpool and to the sauna (outdoor)