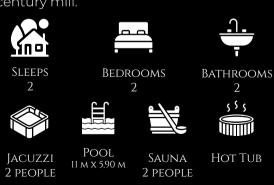

#### **AMENITIES**

- Private pool (approx 45 mg with steps)
- Private sauna
- Heated indoor whirlpool in the 13th century ancient mill vault, with access from the living room and with views of the stream
- Outdoor hot tub by the stream
- Sunbeds by the stream and on the terrace around the pool
- Spectacular terrace with pergola in front of the dining room by the stream, with dining table and chairs seating 4
- · Air conditioning throughout the villa
- Firepit
- Private garden
- Barbecue available on request
- Table tennis available on request
- Private parking onsite