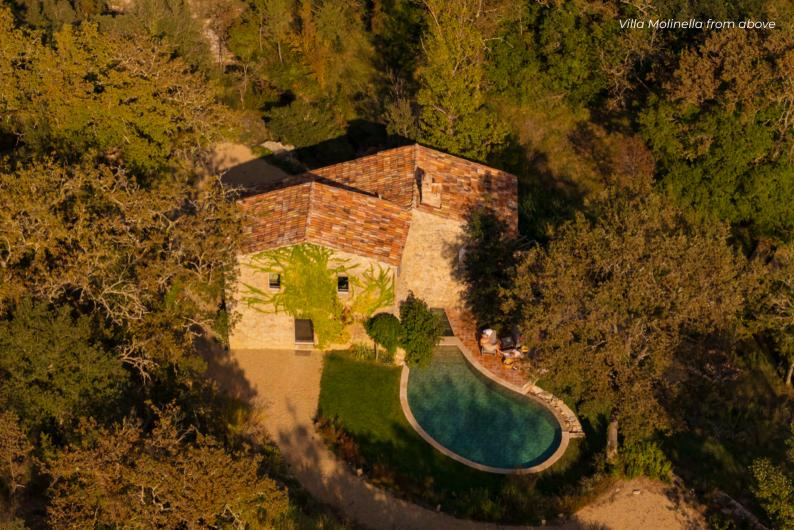

#### THE PROPERTY

Tucked away within the valley of Murlo, alongside one of the picturesque streams of the Estate, lies Villa Molinella.

Molinella is the ultimate retreat for those looking to live in splendid seclusion, taking pleasure from the wonders of nature. Guests can bask in the morning sunshine surrounded by the peaceful sound of the river whilst enjoying their morning espresso. We then recommend venturing on walks to seek out the natural pools nearby before returning to relax in the private underground jacuzzi within the ancient vault of this restored XIII century mill.

#### **AMENITIES**

- Private pool (approx 45 mg with steps)
- Private sauna
- Heated indoor whirlpool in the 13th century ancient mill vault, with access from the living room and with views of the stream
- Outdoor hot tub by the stream
- Sunbeds by the stream and on the terrace around the pool
- Spectacular terrace with pergola in front of the dining room by the stream, with dining table and chairs seating 4
- · Air conditioning throughout the villa
- Firepit
- Private garden
- Barbecue available on request
- Table tennis available on request
- Private parking onsite