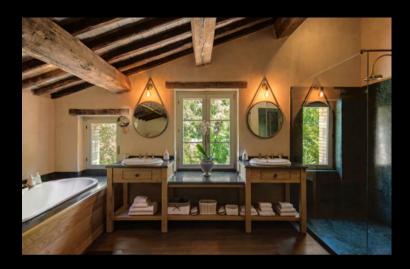

### FIRST FLOOR

- Super king size bedroom with en-suite bathroom
- Super king size bedroom with en-suite bathroom and fireplace

#### Super King Bedroom

Type: Super King Floor: first floor Bed size: 1,80 m x 2 m Bathroom: en-suite, shower Amenity: air conditioning