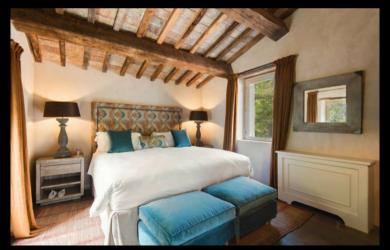

### FIRST FLOOR

- Super king size bedroom with en-suite bathroom
- Super king size bedroom with en-suite bathroom and fireplace

#### Super King Bedroom

Type: Super King Floor: first floor Bed size: 1,80 m x 2 m Bathroom: en-suite, shower Amenity: air conditioning

# FIRST FLOOR

Super King Bedroom

Type: Super King Floor: first floor

Bed size: 1,80 m x 2 m

Bathroom: en-suite, shower and bathtub

Amenities: air conditioning, fireplace, exterior access