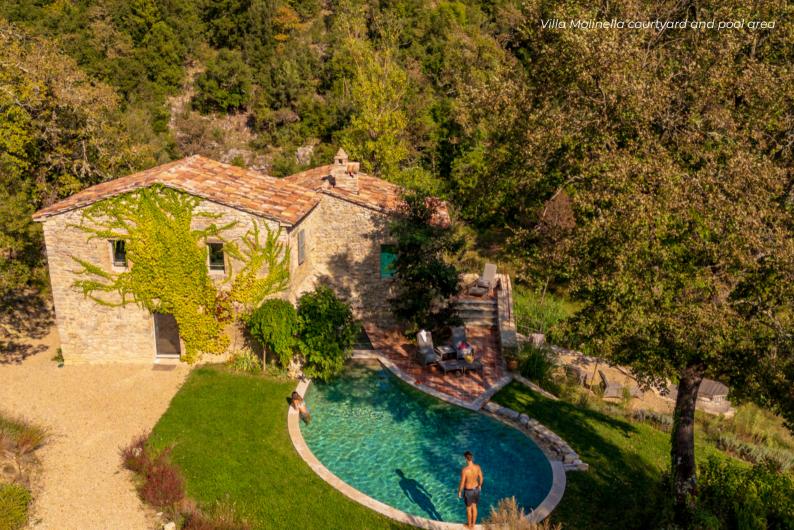

#### THE PROPERTY

Tucked away within the valley of Murlo, alongside one of the picturesque streams of the Estate, lies Villa Molinella.

Molinella is the ultimate retreat for those looking to live in splendid seclusion, taking pleasure from the wonders of nature. Guests can bask in the morning sunshine surrounded by the peaceful sound of the river whilst enjoying their morning espresso. We then recommend venturing on walks to seek out the natural pools nearby before returning to relax in the private underground jacuzzi within the ancient vault of this restored XIII century mill.

The wild beauty of Villa Molinella

#### **AMENITIES**

- Private pool (approx 45 mg with steps)
- Private sauna
- Heated indoor whirlpool in the 13th century ancient mill vault, with access from the living room and with views of the stream
- Outdoor hot tub by the stream
- Sunbeds by the stream and on the terrace around the pool
- Spectacular terrace with pergola in front of the dining room by the stream, with dining table and chairs seating 4
- · Air conditioning throughout the villa
- Firepit
- Private garden
- Barbecue available on request
- Table tennis available on request
- Private parking onsite