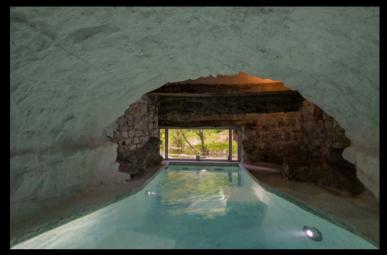

#### THE PROPERTY

Tucked away within the valley of Murlo, alongside one of the picturesque streams of the Estate, lies Villa Molinella.

Molinella is the ultimate retreat for those looking to live in splendid seclusion, taking pleasure from the wonders of nature. Guests can bask in the morning sunshine surrounded by the peaceful sound of the river whilst enjoying their morning espresso. We then recommend venturing on walks to seek out the natural pools nearby before returning to relax in the private underground jacuzzi within the ancient vault of this restored XIII century mill.

#### **AMENITIES**

- Private pool (approx 45 mg with steps)
- Private sauna
- Heated indoor whirlpool in the 13th century ancient mill vault, with access from the living room and with views of the stream
- Outdoor hot tub by the stream
- Sunbeds by the stream and on the terrace around the pool
- Spectacular terrace with pergola in front of the dining room by the stream, with dining table and chairs seating 4
- · Air conditioning throughout the villa
- Firepit
- Private garden
- Barbecue available on request
- Table tennis available on request
- Private parking onsite

### GROUND FLOOR

- Entrance with stairs down to kitchen and dining room and up to the first floor
- Kitchen and dining room with access to the terrace with pergola
- Sitting room with access to the underground indoor whirlpool and to the sauna (outdoor)