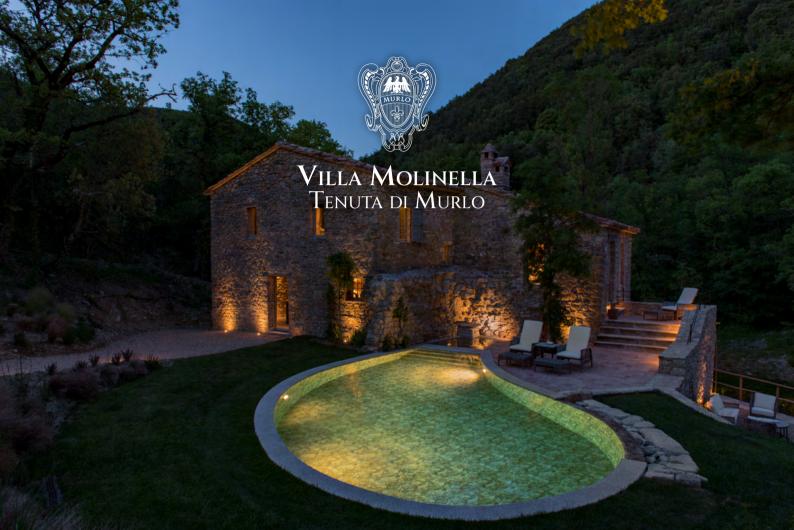

#### THE PROPERTY

Tucked away within the valley of Murlo, alongside one of the picturesque streams of the Estate, lies Villa Molinella.

Molinella is the ultimate retreat for those looking to live in splendid seclusion, taking pleasure from the wonders of nature. Guests can bask in the morning sunshine surrounded by the peaceful sound of the river whilst enjoying their morning espresso. We then recommend venturing on walks to seek out the natural pools nearby before returning to relax in the private underground jacuzzi within the ancient vault of this restored XIII century mill.

The wild beauty of Villa Molinella

# Villa Molinella Tenuta di Murlo