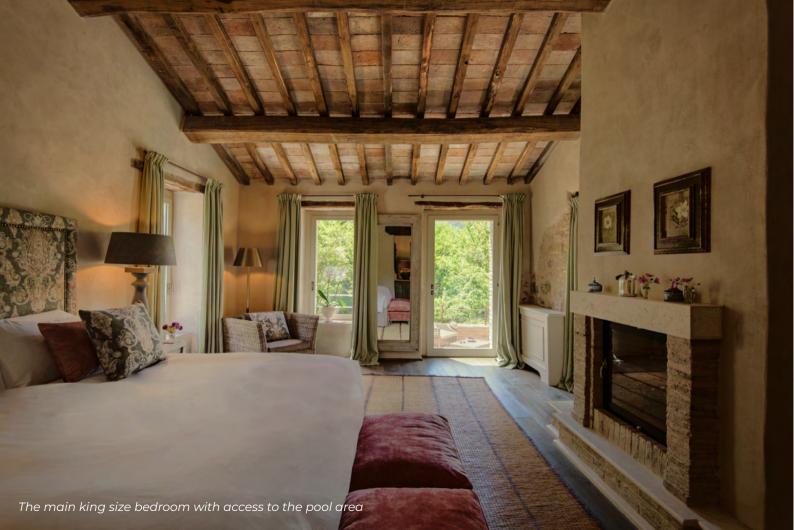

### FIRST FLOOR

- Super king size bedroom with en-suite bathroom
- Super king size bedroom with en-suite bathroom and fireplace

# FIRST FLOOR

Super King Bedroom

Type: Super King Floor: first floor

Bed size: 1,80 m x 2 m

Bathroom: en-suite, shower and bathtub

Amenities: air conditioning, fireplace, exterior access