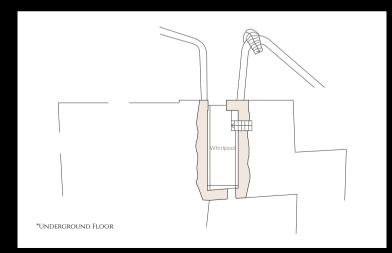

### GROUND FLOOR

- Entrance with stairs down to kitchen and dining room and up to the first floor
- Kitchen and dining room with access to the terrace with pergola
- Sitting room with access to the underground indoor whirlpool and to the sauna (outdoor)