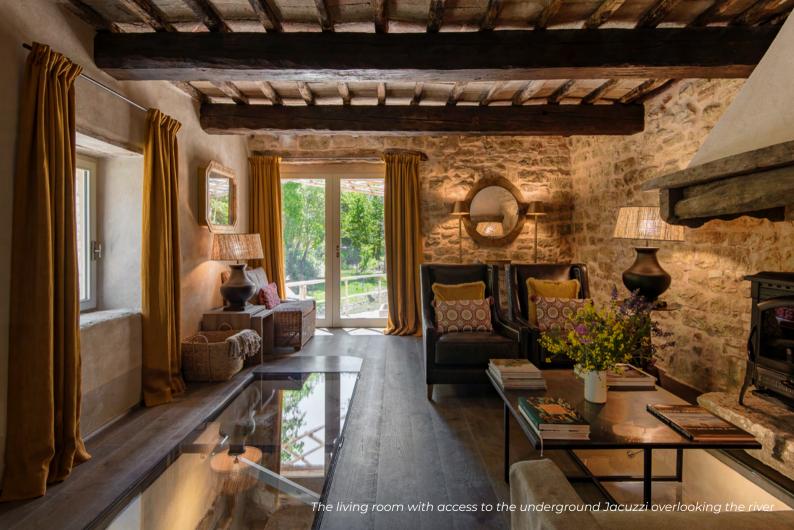

#### THE PROPERTY

Tucked away within the valley of Murlo, alongside one of the picturesque streams of the Estate, lies Villa Molinella.

Molinella is the ultimate retreat for those looking to live in splendid seclusion, taking pleasure from the wonders of nature. Guests can bask in the morning sunshine surrounded by the peaceful sound of the river whilst enjoying their morning espresso. We then recommend venturing on walks to seek out the natural pools nearby before returning to relax in the private underground jacuzzi within the ancient vault of this restored XIII century mill.

### GROUND FLOOR

- Entrance with stairs down to kitchen and dining room and up to the first floor
- Kitchen and dining room with access to the terrace with pergola
- Sitting room with access to the underground indoor whirlpool and to the sauna (outdoor)