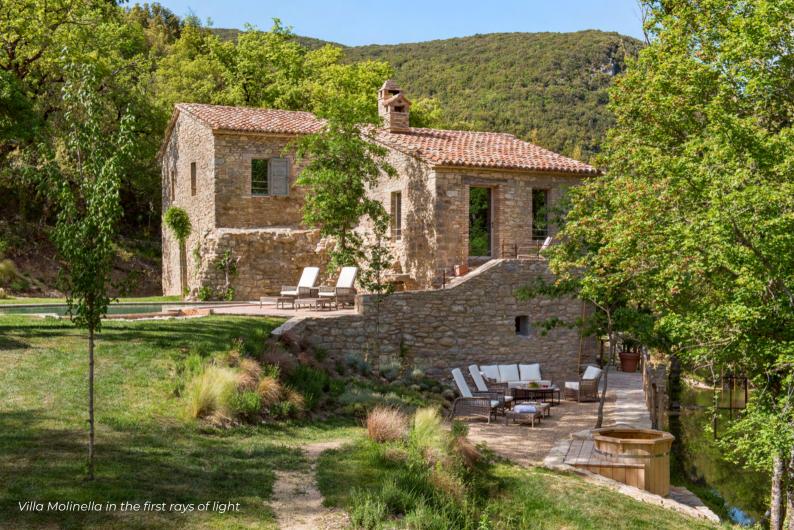

#### **AMENITIES**

- Private pool (approx 45 mg with steps)
- Private sauna
- Heated indoor whirlpool in the 13th century ancient mill vault, with access from the living room and with views of the stream
- Outdoor hot tub by the stream
- Sunbeds by the stream and on the terrace around the pool
- Spectacular terrace with pergola in front of the dining room by the stream, with dining table and chairs seating 4
- · Air conditioning throughout the villa
- Firepit
- Private garden
- Barbecue available on request
- Table tennis available on request
- Private parking onsite

### GROUND FLOOR

- Entrance with stairs down to kitchen and dining room and up to the first floor
- Kitchen and dining room with access to the terrace with pergola
- Sitting room with access to the underground indoor whirlpool and to the sauna (outdoor)