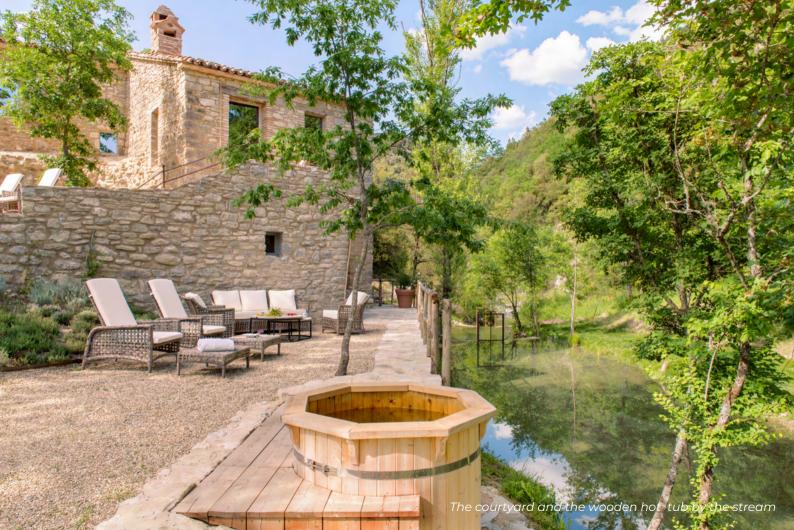

#### THE PROPERTY

Tucked away within the valley of Murlo, alongside one of the picturesque streams of the Estate, lies Villa Molinella.

Molinella is the ultimate retreat for those looking to live in splendid seclusion, taking pleasure from the wonders of nature. Guests can bask in the morning sunshine surrounded by the peaceful sound of the river whilst enjoying their morning espresso. We then recommend venturing on walks to seek out the natural pools nearby before returning to relax in the private underground jacuzzi within the ancient vault of this restored XIII century mill.

#### **AMENITIES**

- Private pool (approx 45 mg with steps)
- Private sauna
- Heated indoor whirlpool in the 13th century ancient mill vault, with access from the living room and with views of the stream
- Outdoor hot tub by the stream
- Sunbeds by the stream and on the terrace around the pool
- Spectacular terrace with pergola in front of the dining room by the stream, with dining table and chairs seating 4
- · Air conditioning throughout the villa
- Firepit
- Private garden
- Barbecue available on request
- Table tennis available on request
- Private parking onsite