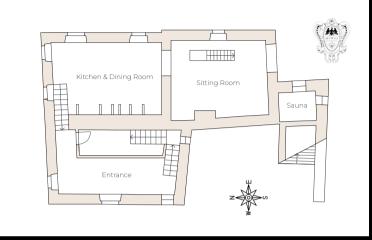

### GROUND FLOOR

- Entrance with stairs down to kitchen and dining room and up to the first floor
- Kitchen and dining room with access to the terrace with pergola
- Sitting room with access to the underground indoor whirlpool and to the sauna (outdoor)

### FIRST FLOOR

- Super king size bedroom with en-suite bathroom
- Super king size bedroom with en-suite bathroom and fireplace