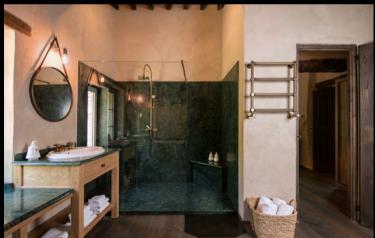

### FIRST FLOOR

- Super king size bedroom with en-suite bathroom
- Super king size bedroom with en-suite bathroom and fireplace

#### Super King Bedroom

Type: Super King Floor: first floor Bed size: 1,80 m x 2 m Bathroom: en-suite, shower Amenity: air conditioning