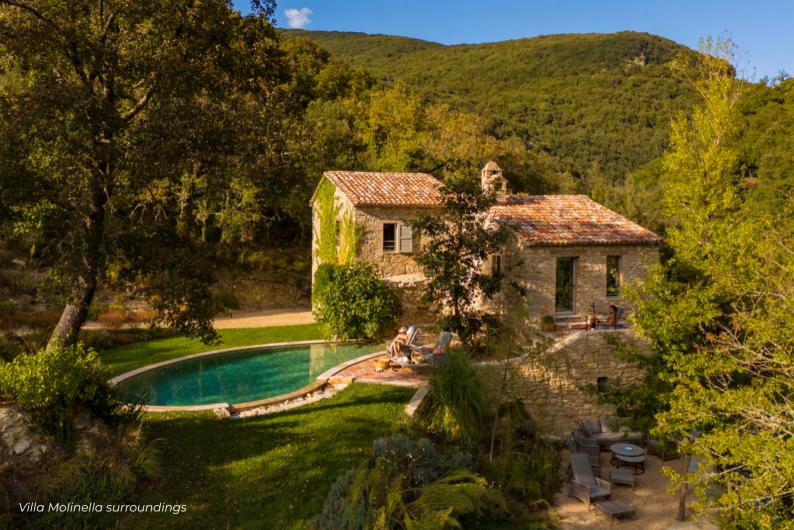

#### THE PROPERTY

Tucked away within the valley of Murlo, alongside one of the picturesque streams of the Estate, lies Villa Molinella.

Molinella is the ultimate retreat for those looking to live in splendid seclusion, taking pleasure from the wonders of nature. Guests can bask in the morning sunshine surrounded by the peaceful sound of the river whilst enjoying their morning espresso. We then recommend venturing on walks to seek out the natural pools nearby before returning to relax in the private underground jacuzzi within the ancient vault of this restored XIII century mill.

#### **AMENITIES**

- Private pool (approx 45 mg with steps)
- Private sauna
- Heated indoor whirlpool in the 13th century ancient mill vault, with access from the living room and with views of the stream
- Outdoor hot tub by the stream
- Sunbeds by the stream and on the terrace around the pool
- Spectacular terrace with pergola in front of the dining room by the stream, with dining table and chairs seating 4
- · Air conditioning throughout the villa
- Firepit
- Private garden
- Barbecue available on request
- Table tennis available on request
- Private parking onsite