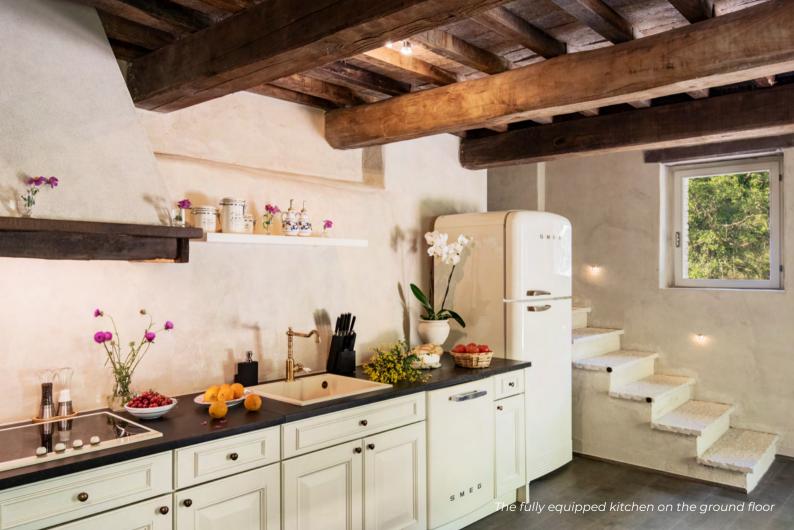

### GROUND FLOOR

- Entrance with stairs down to kitchen and dining room and up to the first floor
- Kitchen and dining room with access to the terrace with pergola
- Sitting room with access to the underground indoor whirlpool and to the sauna (outdoor)