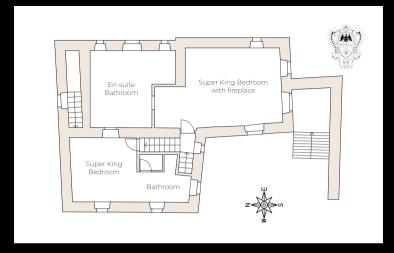

### FIRST FLOOR

- Super king size bedroom with en-suite bathroom
- Super king size bedroom with en-suite bathroom and fireplace

#### Super King Bedroom

Type: Super King Floor: first floor Bed size: 1,80 m x 2 m Bathroom: en-suite, shower Amenity: air conditioning

# FIRST FLOOR

Super King Bedroom

Type: Super King Floor: first floor

Bed size: 1,80 m x 2 m

Bathroom: en-suite, shower and bathtub

Amenities: air conditioning, fireplace, exterior access