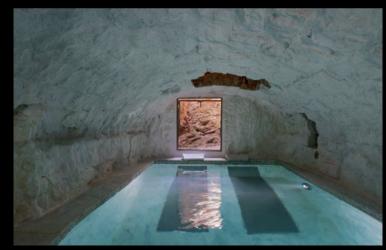

#### THE PROPERTY

Tucked away within the valley of Murlo, alongside one of the picturesque streams of the Estate, lies Villa Molinella.

Molinella is the ultimate retreat for those looking to live in splendid seclusion, taking pleasure from the wonders of nature. Guests can bask in the morning sunshine surrounded by the peaceful sound of the river whilst enjoying their morning espresso. We then recommend venturing on walks to seek out the natural pools nearby before returning to relax in the private underground jacuzzi within the ancient vault of this restored XIII century mill.

#### **AMENITIES**

- Private pool (approx 45 mg with steps)
- Private sauna
- Heated indoor whirlpool in the 13th century ancient mill vault, with access from the living room and with views of the stream
- Outdoor hot tub by the stream
- Sunbeds by the stream and on the terrace around the pool
- Spectacular terrace with pergola in front of the dining room by the stream, with dining table and chairs seating 4
- · Air conditioning throughout the villa
- Firepit
- Private garden
- Barbecue available on request
- Table tennis available on request
- Private parking onsite

### GROUND FLOOR

- Entrance with stairs down to kitchen and dining room and up to the first floor
- Kitchen and dining room with access to the terrace with pergola
- Sitting room with access to the underground indoor whirlpool and to the sauna (outdoor)