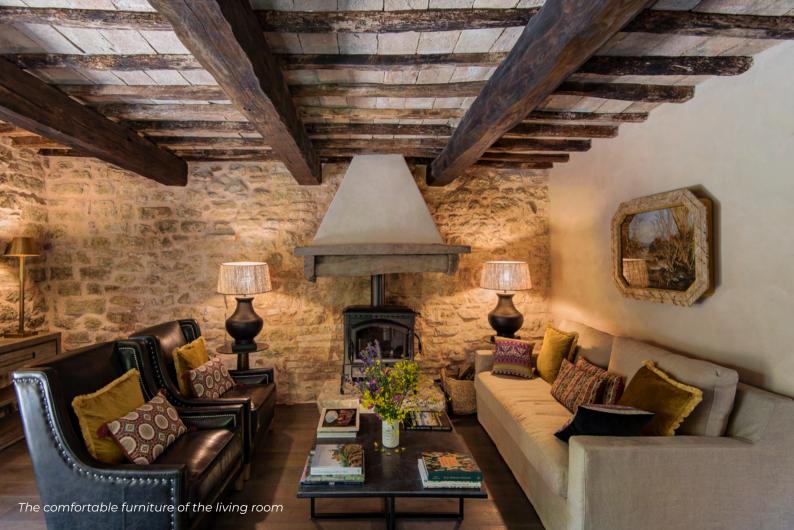

### GROUND FLOOR

- Entrance with stairs down to kitchen and dining room and up to the first floor
- Kitchen and dining room with access to the terrace with pergola
- Sitting room with access to the underground indoor whirlpool and to the sauna (outdoor)