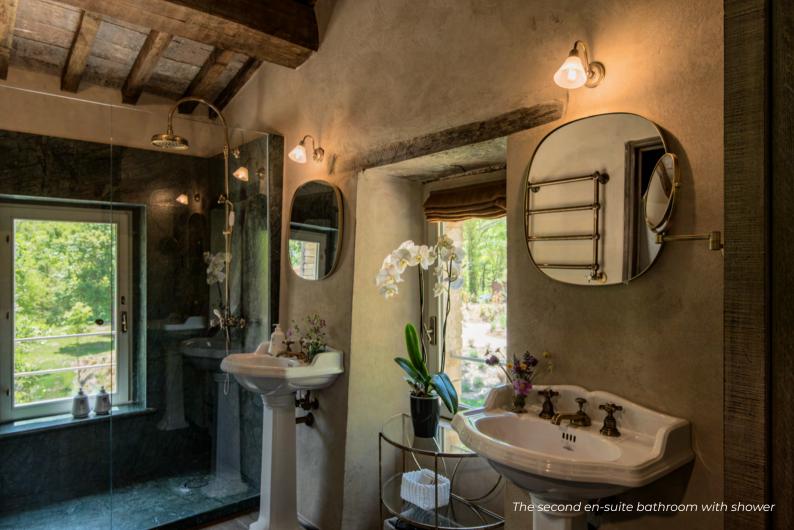

#### Super King Bedroom

Type: Super King Floor: first floor Bed size: 1,80 m x 2 m Bathroom: en-suite, shower Amenity: air conditioning