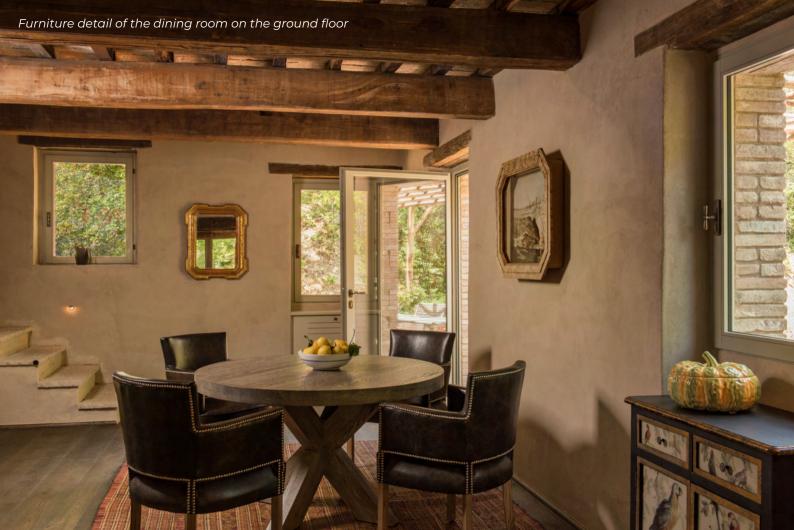

### GROUND FLOOR

- Entrance with stairs down to kitchen and dining room and up to the first floor
- Kitchen and dining room with access to the terrace with pergola
- Sitting room with access to the underground indoor whirlpool and to the sauna (outdoor)