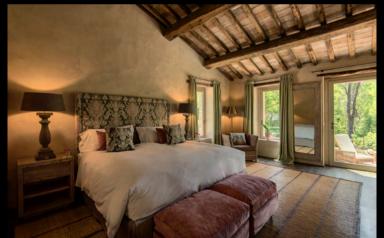

### FIRST FLOOR

- Super king size bedroom with en-suite bathroom
- Super king size bedroom with en-suite bathroom and fireplace

# FIRST FLOOR

Super King Bedroom

Type: Super King Floor: first floor

Bed size: 1,80 m x 2 m

Bathroom: en-suite, shower and bathtub

Amenities: air conditioning, fireplace, exterior access