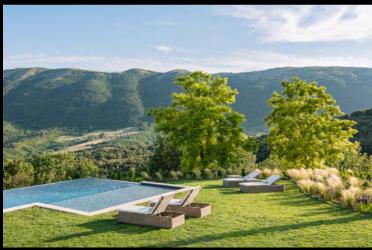

#### **AMENITIES**

- Private infinity pool (4 m x 14 m plus a shallow water beach of 3 m x 6 m) – pool heating on request and thermal pool cover available
- Luxurious pool cottage with stone-built barbecue, sitting room and dining table with gorgeous views
- Pergola by the pool cottage with sofa and armchairs
- Sunbeds around the pool and under the century old oaks
- Panoramic terraces with sofas and chairs in the 'piazzetta' between main unit and guest house
- Dining table in the garden near the kitchen
- Wood oven in front of the outdoor dining table
- Private fenced and landscaped garden
- Firepit
- Air conditioning throughout the villa and the guest house
- Table tennis available on request
- Private parking onsite