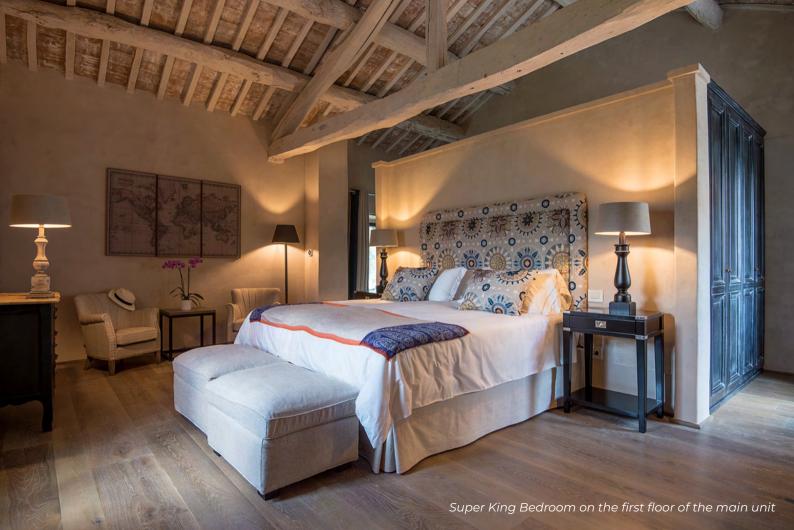

#### Main Unit

- Super king size bedroom with en-suite bathroom
- Super king size bedroom with en-suite bathroom (few steps to second floor)

# Super King Bedroom

Type: Super King Floor: guest house - first floor Bed size: 1,80 m x 2 m Bathroom: en-suite, shower Amenities: air conditioning, exterior access