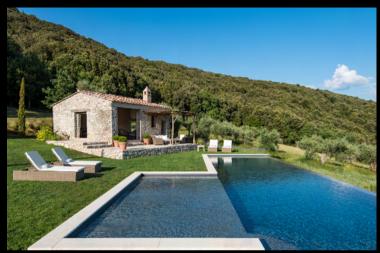

#### **AMENITIES**

- Private infinity pool (4 m x 14 m plus a shallow water beach of 3 m x 6 m) – pool heating on request and thermal pool cover available
- Luxurious pool cottage with stone-built barbecue, sitting room and dining table with gorgeous views
- Pergola by the pool cottage with sofa and armchairs
- Sunbeds around the pool and under the century old oaks
- Panoramic terraces with sofas and chairs in the 'piazzetta' between main unit and guest house
- Dining table in the garden near the kitchen
- Wood oven in front of the outdoor dining table
- Private fenced and landscaped garden
- Firepit
- Air conditioning throughout the villa and the guest house
- Table tennis available on request
- Private parking onsite