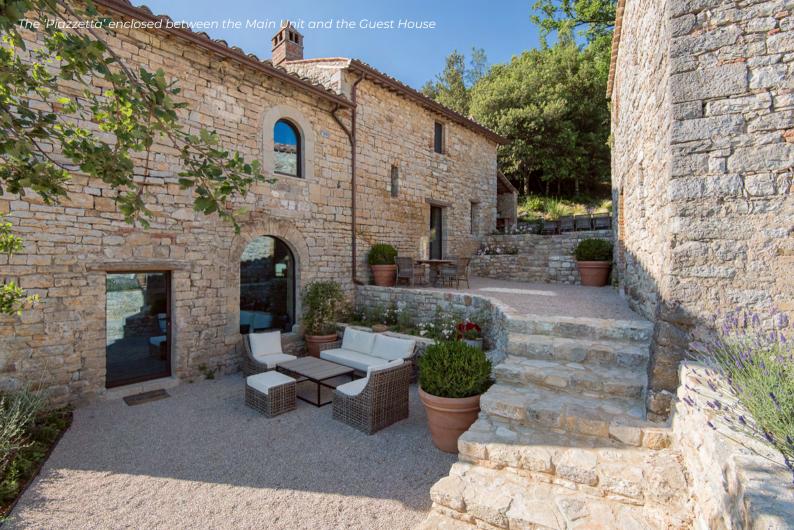

#### **AMENITIES**

- Private infinity pool (4 m x 14 m plus a shallow water beach of 3 m x 6 m) – pool heating on request and thermal pool cover available
- Luxurious pool cottage with stone-built barbecue, sitting room and dining table with gorgeous views
- Pergola by the pool cottage with sofa and armchairs
- Sunbeds around the pool and under the century old oaks
- Panoramic terraces with sofas and chairs in the 'piazzetta' between main unit and guest house
- Dining table in the garden near the kitchen
- Wood oven in front of the outdoor dining table
- Private fenced and landscaped garden
- Firepit
- Air conditioning throughout the villa and the guest house
- Table tennis available on request
- Private parking onsite