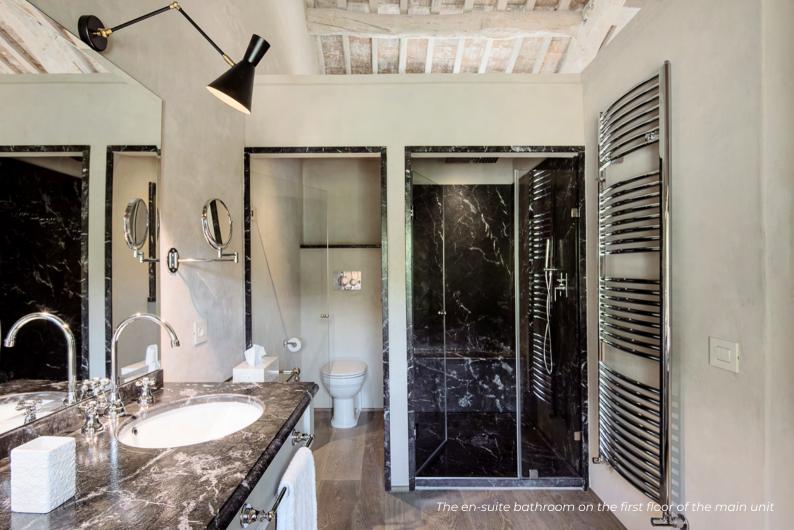

#### Main Unit

- Super king size bedroom with en-suite bathroom
- Super king size bedroom with en-suite bathroom (few steps to second floor)

# Super King Bedroom

Type: Super King Floor: guest house - first floor Bed size: 1,80 m x 2 m Bathroom: en-suite, shower Amenities: air conditioning, exterior access