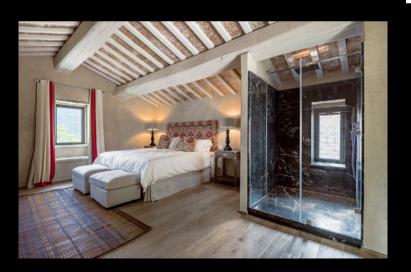

# Super King Bedroom

Type: Super King Floor: guest house - ground floor Bed size: 1,80 m x 2 m Bathroom: en-suite, shower Amenities: air conditioning, exterior access