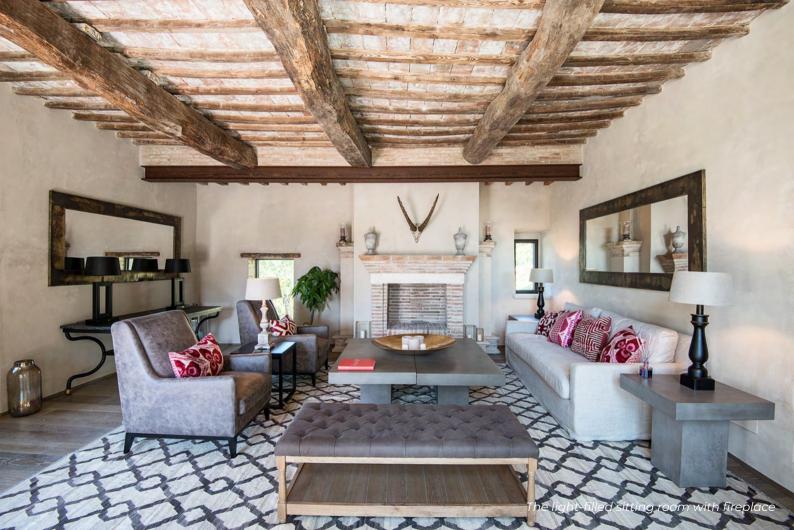

Penna offers the very best of the Murlo Estate in terms of quality of the interior decoration and outdoor facilities.

Immediately greeted by the majestic arched window that enhances the spacious living room filling it with ethereal light, guests can enjoy the contemporary style of the interiors, the lavish fabrics and the relaxed atmosphere.

#### Main Unit

- Sitting room with fireplace
- · Large open kitchen with dining room