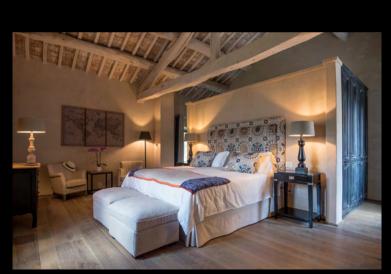

# Super King Bedroom

Type: Super King Floor: guest house - first floor Bed size: 1,80 m x 2 m Bathroom: en-suite, shower Amenities: air conditioning, exterior access

# First/Second Floor

Super King Bedroom (top right)

Type: Super King Floor: second floor Bed size: 1,80 m x 2 m

Bathroom: en-suite, shower Amenity: air conditioning

## Super King Bedroom (bottom left)

Type: Super King Floor: first floor Bed size: 1,80 m x 2 m Bathroom: en-suite, shower Amenity: air conditioning

Villa Penna Tenuta di Murlo