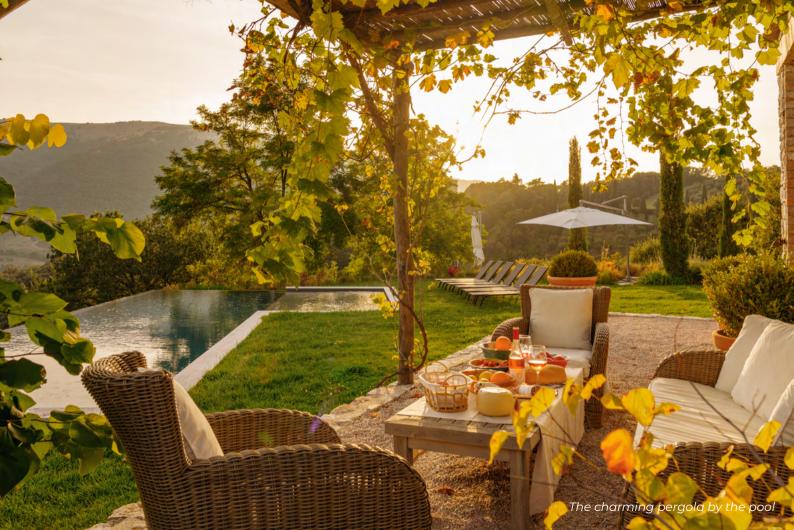

#### **AMENITIES**

- Private infinity pool (4 m x 14 m plus a shallow water beach of 3 m x 6 m) – pool heating on request and thermal pool cover available
- Luxurious pool cottage with stone-built barbecue, sitting room and dining table with gorgeous views
- Pergola by the pool cottage with sofa and armchairs
- Sunbeds around the pool and under the century old oaks
- Panoramic terraces with sofas and chairs in the 'piazzetta' between main unit and guest house
- Dining table in the garden near the kitchen
- Wood oven in front of the outdoor dining table
- Private fenced and landscaped garden
- Firepit
- Air conditioning throughout the villa and the guest house
- Table tennis available on request
- Private parking onsite