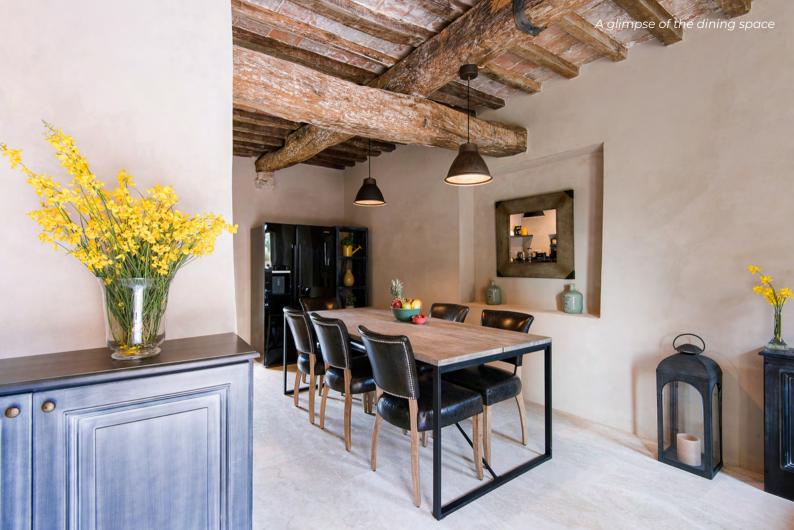

#### Main Unit

- Sitting room with fireplace
- · Large open kitchen with dining room