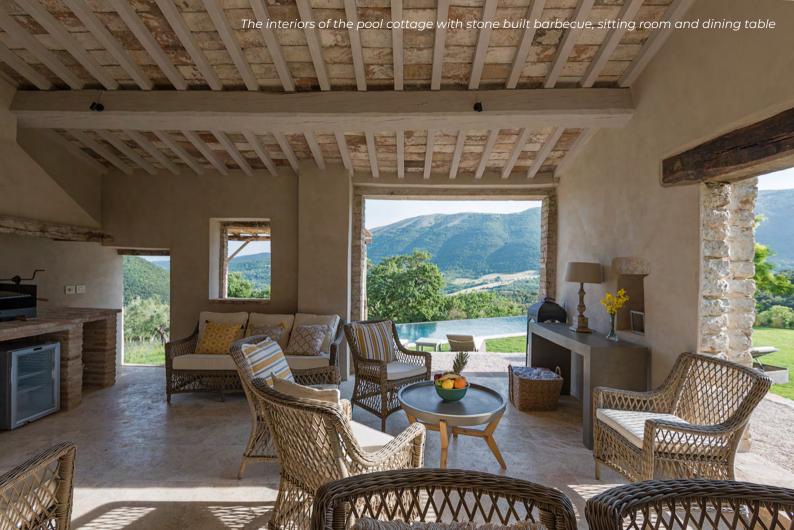

#### **AMENITIES**

- Private infinity pool (4 m x 14 m plus a shallow water beach of 3 m x 6 m) – pool heating on request and thermal pool cover available
- Luxurious pool cottage with stone-built barbecue, sitting room and dining table with gorgeous views
- Pergola by the pool cottage with sofa and armchairs
- Sunbeds around the pool and under the century old oaks
- Panoramic terraces with sofas and chairs in the 'piazzetta' between main unit and guest house
- Dining table in the garden near the kitchen
- Wood oven in front of the outdoor dining table
- Private fenced and landscaped garden
- Firepit
- Air conditioning throughout the villa and the guest house
- Table tennis available on request
- Private parking onsite