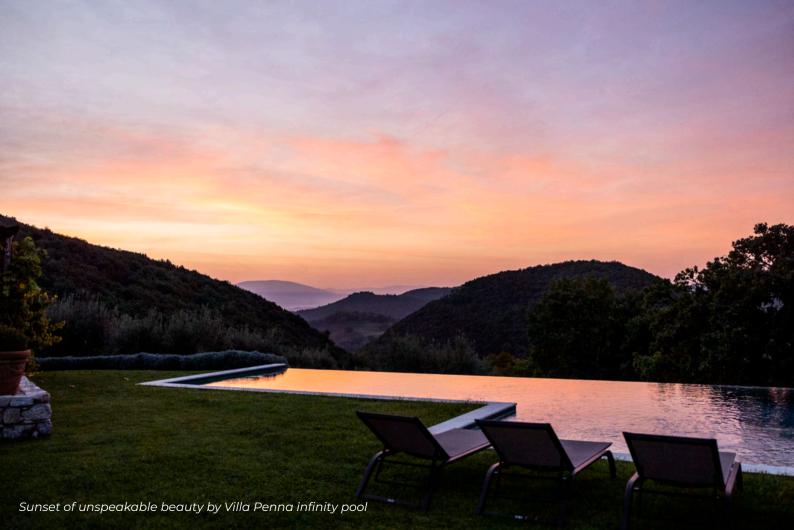

#### **AMENITIES**

- Private infinity pool (4 m x 14 m plus a shallow water beach of 3 m x 6 m) – pool heating on request and thermal pool cover available
- Luxurious pool cottage with stone-built barbecue, sitting room and dining table with gorgeous views
- Pergola by the pool cottage with sofa and armchairs
- Sunbeds around the pool and under the century old oaks
- Panoramic terraces with sofas and chairs in the 'piazzetta' between main unit and guest house
- Dining table in the garden near the kitchen
- Wood oven in front of the outdoor dining table
- Private fenced and landscaped garden
- Firepit
- Air conditioning throughout the villa and the guest house
- Table tennis available on request
- Private parking onsite