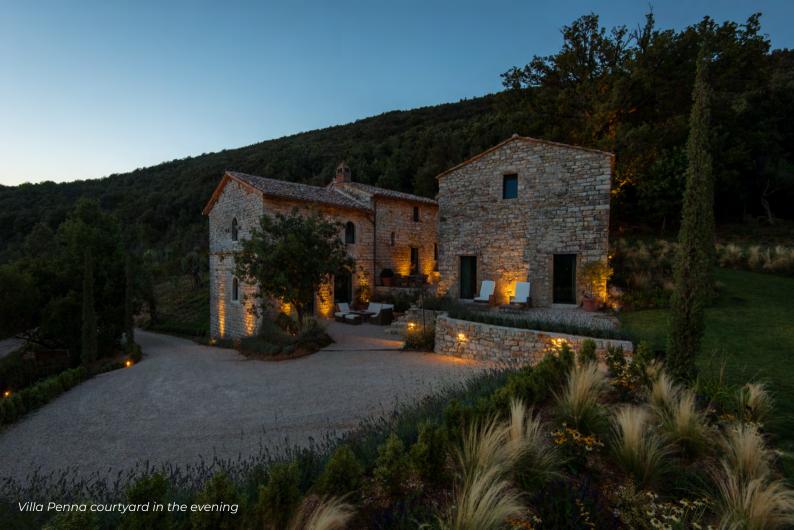

#### THE PROPERTY

Among the many gems of the Murlo Estate, Villa Penna can be considered the crown jewel.

Ideal for those who just want to get away from it all and surrender to complete privacy at the height of luxury.

Penna offers the very best of the Murlo Estate in terms of quality of the interior decoration and outdoor facilities.

Immediately greeted by the majestic arched window that enhances the spacious living room filling it with ethereal light, guests can enjoy the contemporary style of the interiors, the lavish fabrics and the relaxed atmosphere.