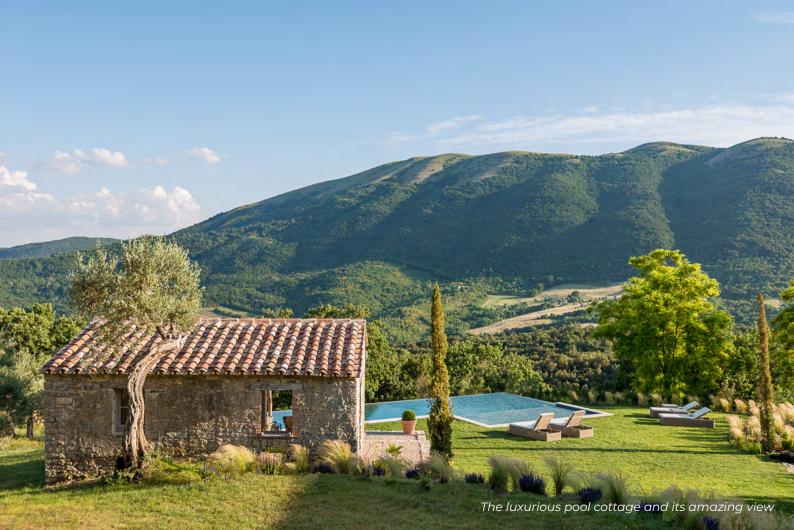

#### **AMENITIES**

- Private infinity pool (4 m x 14 m plus a shallow water beach of 3 m x 6 m) – pool heating on request and thermal pool cover available
- Luxurious pool cottage with stone-built barbecue, sitting room and dining table with gorgeous views
- Pergola by the pool cottage with sofa and armchairs
- Sunbeds around the pool and under the century old oaks
- Panoramic terraces with sofas and chairs in the 'piazzetta' between main unit and guest house
- Dining table in the garden near the kitchen
- Wood oven in front of the outdoor dining table
- Private fenced and landscaped garden
- Firepit
- Air conditioning throughout the villa and the guest house
- Table tennis available on request
- Private parking onsite