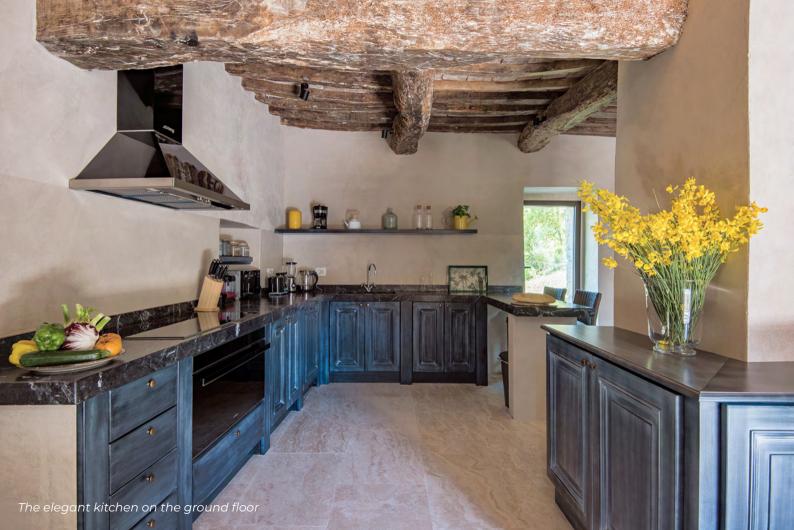

#### Main Unit

- Sitting room with fireplace
- · Large open kitchen with dining room