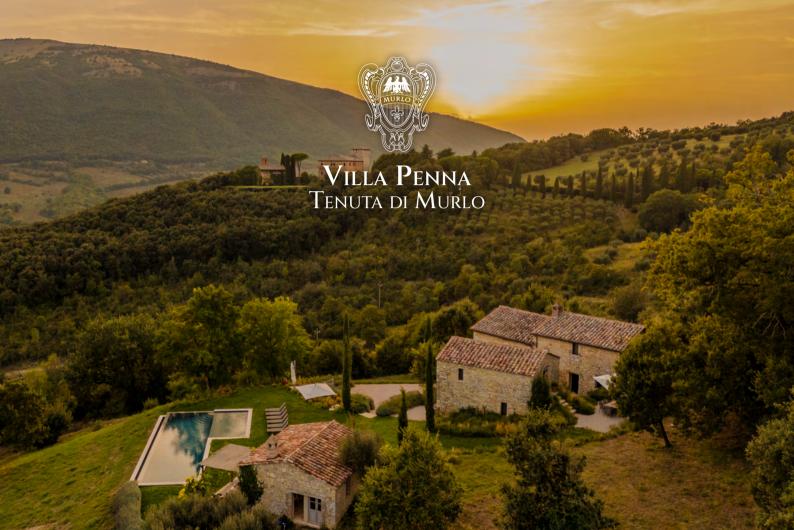

#### THE PROPERTY

Among the many gems of the Murlo Estate, Villa Penna can be considered the crown jewel.

Ideal for those who just want to get away from it all and surrender to complete privacy at the height of luxury.

Penna offers the very best of the Murlo Estate in terms of quality of the interior decoration and outdoor facilities.

Immediately greeted by the majestic arched window that enhances the spacious living room filling it with ethereal light, guests can enjoy the contemporary style of the interiors, the lavish fabrics and the relaxed atmosphere.