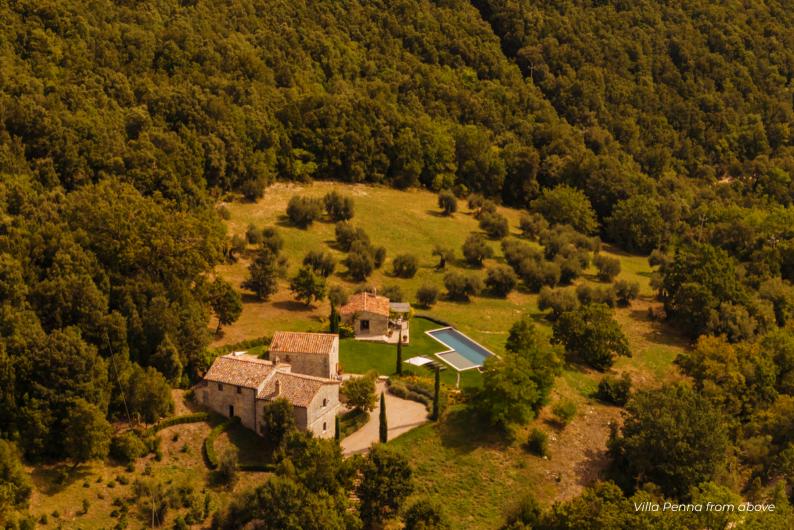

#### THE PROPERTY

Among the many gems of the Murlo Estate, Villa Penna can be considered the crown jewel.

Ideal for those who just want to get away from it all and surrender to complete privacy at the height of luxury.

#### **AMENITIES**

- Private infinity pool (4 m x 14 m plus a shallow water beach of 3 m x 6 m) – pool heating on request and thermal pool cover available
- Luxurious pool cottage with stone-built barbecue, sitting room and dining table with gorgeous views
- Pergola by the pool cottage with sofa and armchairs
- Sunbeds around the pool and under the century old oaks
- Panoramic terraces with sofas and chairs in the 'piazzetta' between main unit and guest house
- Dining table in the garden near the kitchen
- Wood oven in front of the outdoor dining table
- Private fenced and landscaped garden
- Firepit
- Air conditioning throughout the villa and the guest house
- Table tennis available on request
- Private parking onsite