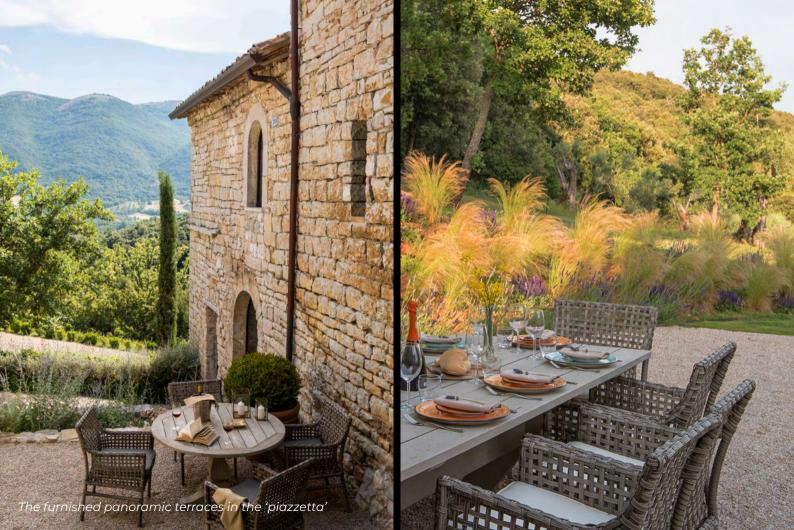

#### **AMENITIES**

- Private infinity pool (4 m x 14 m plus a shallow water beach of 3 m x 6 m) – pool heating on request and thermal pool cover available
- Luxurious pool cottage with stone-built barbecue, sitting room and dining table with gorgeous views
- Pergola by the pool cottage with sofa and armchairs
- Sunbeds around the pool and under the century old oaks
- Panoramic terraces with sofas and chairs in the 'piazzetta' between main unit and guest house
- Dining table in the garden near the kitchen
- Wood oven in front of the outdoor dining table
- Private fenced and landscaped garden
- Firepit
- Air conditioning throughout the villa and the guest house
- Table tennis available on request
- Private parking onsite