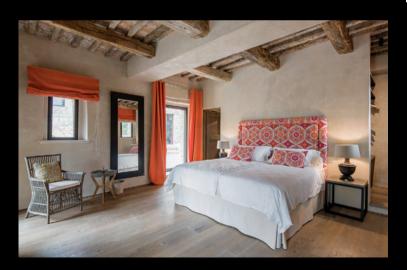

# Super King Bedroom

Type: Super King Floor: guest house - ground floor Bed size: 1,80 m x 2 m Bathroom: en-suite, shower Amenities: air conditioning, exterior access

# Super King Bedroom

Type: Super King Floor: guest house - first floor Bed size: 1,80 m x 2 m Bathroom: en-suite, shower Amenities: air conditioning, exterior access