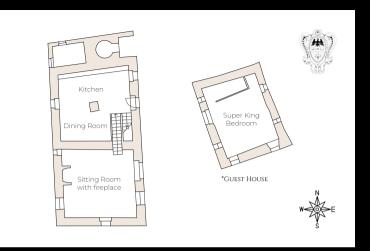

## GROUND FLOOR

#### Main Unit

- Sitting room with fireplace
- · Large open kitchen with dining room

#### **Guest House**

• Super king size bedroom with en-suite bathroom