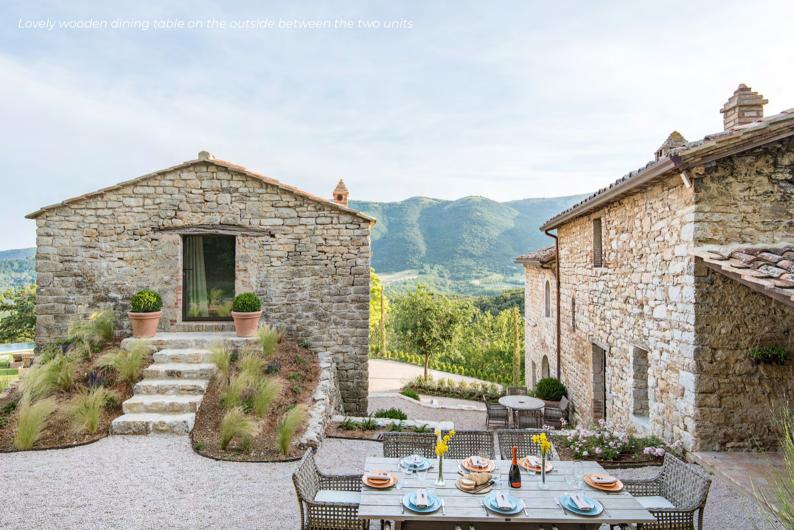

#### **AMENITIES**

- Private infinity pool (4 m x 14 m plus a shallow water beach of 3 m x 6 m) – pool heating on request and thermal pool cover available
- Luxurious pool cottage with stone-built barbecue, sitting room and dining table with gorgeous views
- Pergola by the pool cottage with sofa and armchairs
- Sunbeds around the pool and under the century old oaks
- Panoramic terraces with sofas and chairs in the 'piazzetta' between main unit and guest house
- Dining table in the garden near the kitchen
- Wood oven in front of the outdoor dining table
- Private fenced and landscaped garden
- Firepit
- Air conditioning throughout the villa and the guest house
- Table tennis available on request
- Private parking onsite