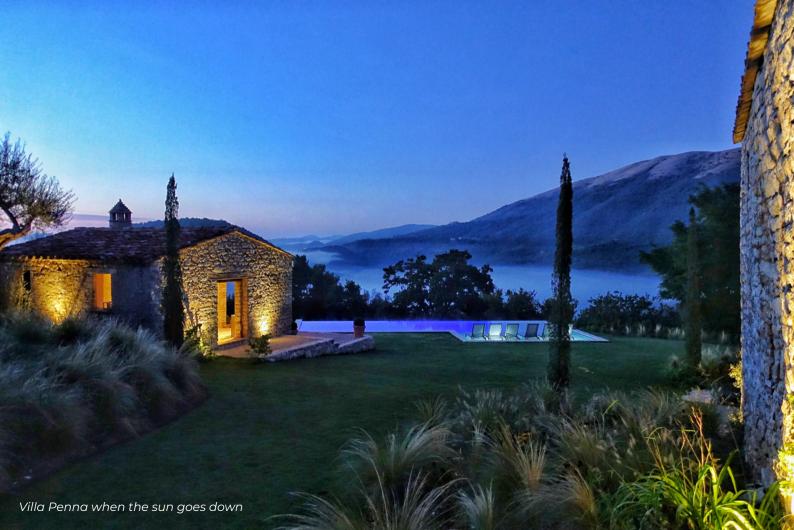

#### THE PROPERTY

Among the many gems of the Murlo Estate, Villa Penna can be considered the crown jewel.

Ideal for those who just want to get away from it all and surrender to complete privacy at the height of luxury.

Penna offers the very best of the Murlo Estate in terms of quality of the interior decoration and outdoor facilities.

Immediately greeted by the majestic arched window that enhances the spacious living room filling it with ethereal light, guests can enjoy the contemporary style of the interiors, the lavish fabrics and the relaxed atmosphere.

#### **AMENITIES**

- Private infinity pool (4 m x 14 m plus a shallow water beach of 3 m x 6 m) – pool heating on request and thermal pool cover available
- Luxurious pool cottage with stone-built barbecue, sitting room and dining table with gorgeous views
- Pergola by the pool cottage with sofa and armchairs
- Sunbeds around the pool and under the century old oaks
- Panoramic terraces with sofas and chairs in the 'piazzetta' between main unit and guest house
- Dining table in the garden near the kitchen
- Wood oven in front of the outdoor dining table
- Private fenced and landscaped garden
- Firepit
- Air conditioning throughout the villa and the guest house
- Table tennis available on request
- Private parking onsite