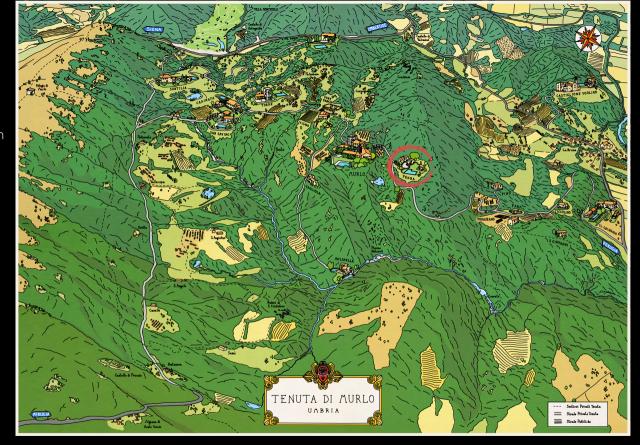

# LOCATION

# **Nearest Airports**

Perugia 30 km - 30 min

Roma 230 km - 2 h 30 min

Firenze 169 km - 2 h

Ancona 136 km - 1 h 40 min

#### **Nearest Cities**

Umbertide 15 km - 20 min

Perugia 20 km - 25 min

Assisi 47 km - 40 min

Cortona 48 km - 45 min