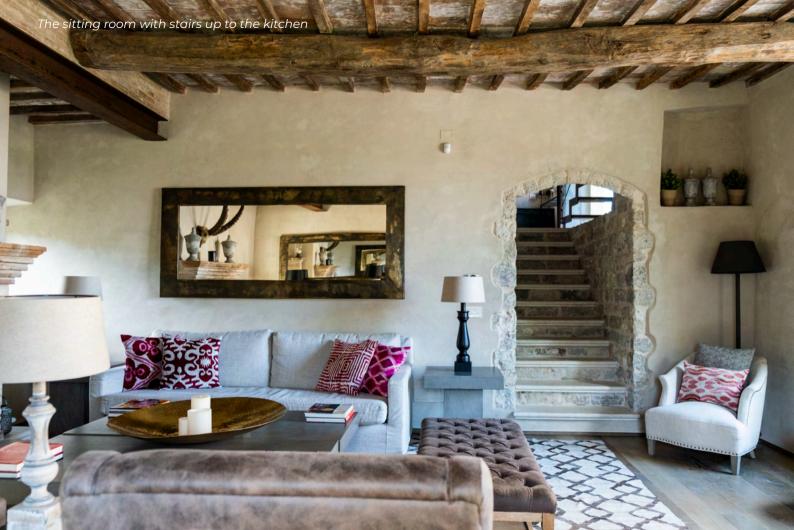

#### Main Unit

- Sitting room with fireplace
- · Large open kitchen with dining room