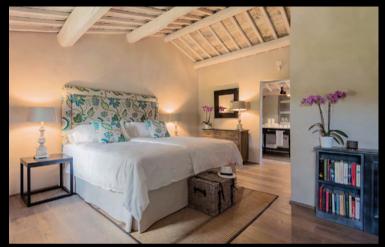

# Super King Bedroom

Type: Super King Floor: guest house - ground floor Bed size: 1,80 m x 2 m Bathroom: en-suite, shower Amenities: air conditioning, exterior access

# Super King Bedroom

Type: Super King Floor: guest house - first floor Bed size: 1,80 m x 2 m Bathroom: en-suite, shower Amenities: air conditioning, exterior access

# First/Second Floor

Super King Bedroom (top right)

Type: Super King Floor: second floor Bed size: 1,80 m x 2 m

Bathroom: en-suite, shower Amenity: air conditioning

## Super King Bedroom (bottom left)

Type: Super King Floor: first floor Bed size: 1,80 m x 2 m Bathroom: en-suite, shower Amenity: air conditioning

Villa Penna Tenuta di Murlo