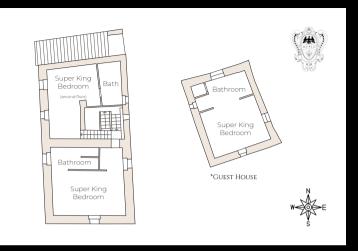

#### FIRST/SECOND FLOOR

#### Main Unit

- Super king size bedroom with en-suite bathroom
- Super king size bedroom with en-suite bathroom (few steps to second floor)

#### **Guest House**

• Super king size bedroom with en-suite bathroom