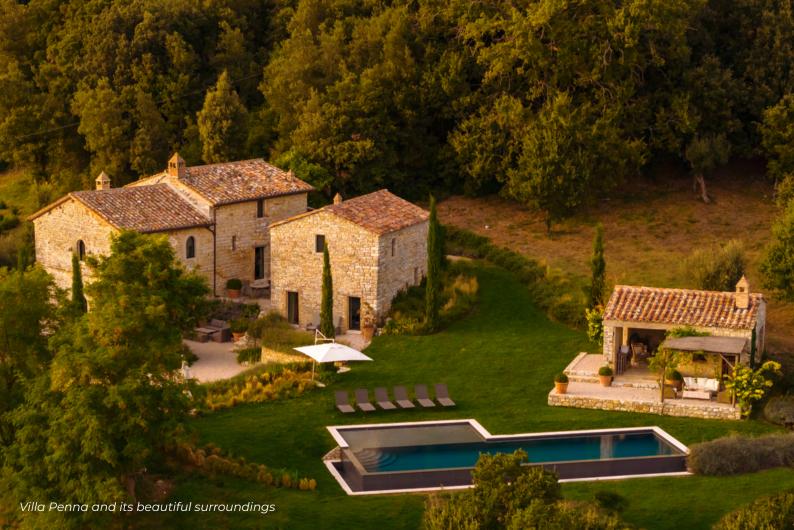

#### **AMENITIES**

- Private infinity pool (4 m x 14 m plus a shallow water beach of 3 m x 6 m) – pool heating on request and thermal pool cover available
- Luxurious pool cottage with stone-built barbecue, sitting room and dining table with gorgeous views
- Pergola by the pool cottage with sofa and armchairs
- Sunbeds around the pool and under the century old oaks
- Panoramic terraces with sofas and chairs in the 'piazzetta' between main unit and guest house
- Dining table in the garden near the kitchen
- Wood oven in front of the outdoor dining table
- Private fenced and landscaped garden
- Firepit
- Air conditioning throughout the villa and the guest house
- Table tennis available on request
- Private parking onsite