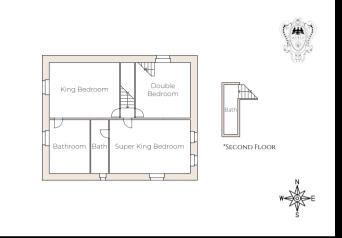

## FIRST FLOOR

- King size bedroom with en-suite bathroom (can be made into a double)
- Super king size bedroom with en-suite bathroom
- Double bedroom with en-suite bathroom

## FIRST FLOOR

Double Room (top right)

Type: Double Floor: first floor

Bed size: 1,90 m x 1,70 m Bathroom: en-suite, shower Amenity: air conditioning

Super King Bedroom (bottom left)

Type: Super King Floor: first floor Bed size: 1,95 m x 2 m Bathroom: en-suite, shower Amenity: air conditioning