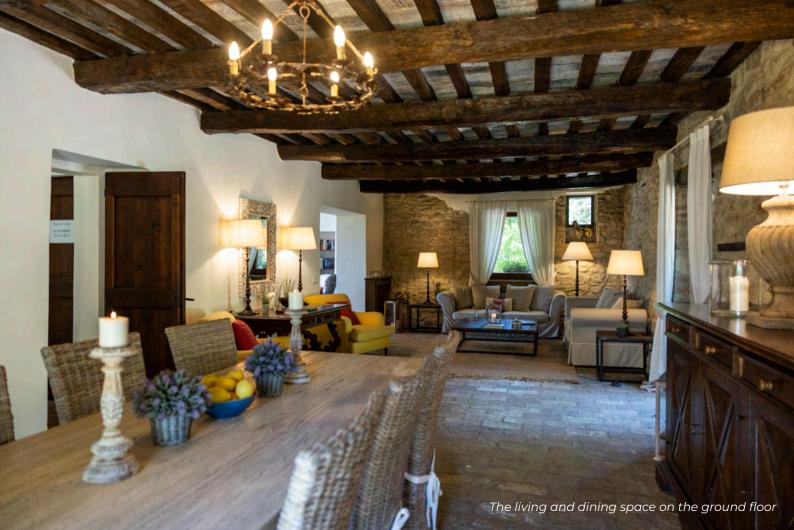

## GROUND FLOOR

- Living & dining room
- Sitting room with fireplace
- TV room in the former chapel
- Kitchen
- Laundry room
- · King size bedroom with en-suite bathroom