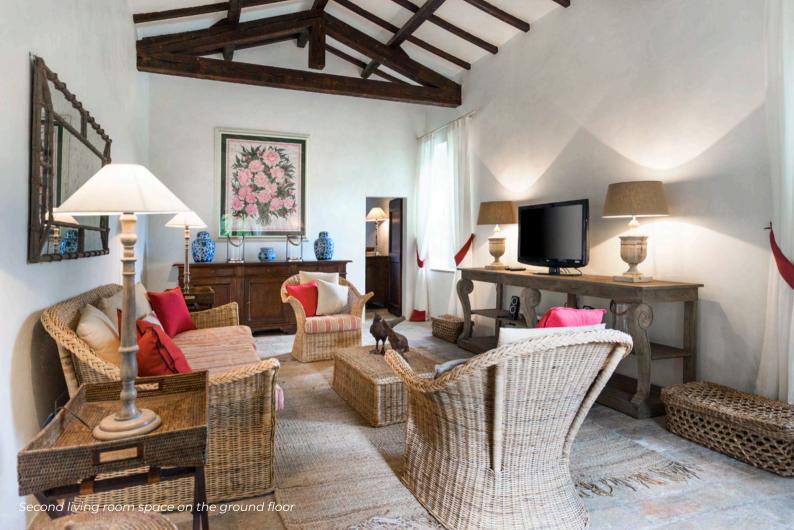

## GROUND FLOOR

- Living & dining room
- Sitting room with fireplace
- TV room in the former chapel
- Kitchen
- Laundry room
- · King size bedroom with en-suite bathroom