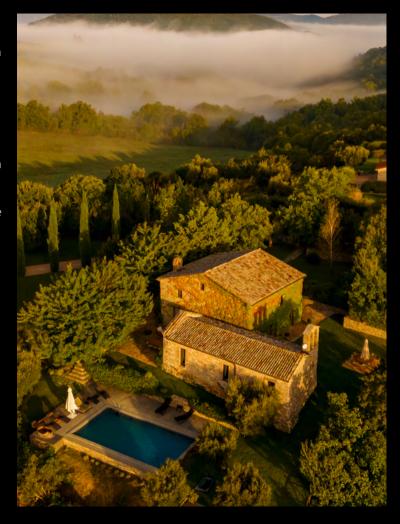

## **Nearest Airports**

Perugia 30 km - 30 min

Roma 230 km - 2 h 30 min

Firenze 169 km - 2 h

Ancona 136 km - 1 h 40 min

#### **Nearest Cities**

Umbertide 15 km - 20 min

Perugia 20 km - 25 min

Assisi 47 km - 40 min

Cortona 48 km - 45 min





#### **AMENITIES**

- Luxury private pool (11 m x 5 m) pool heating on request and thermal pool cover available
- Outdoor always heated hot-tub near the pool
- Sunbeds, chairs and parasols around the pool
- Terracotta tiled terrace facing the living room, with sofas and dining table
- Breakfast table and parasol in the garden by the kitchen
- Superb panoramic terrace with sofas and chairs
- Barbecue
- Firepit
- Private fenced and landscaped garden
- Air conditioning in the bedrooms
- Tennis table available on request
- Private parking onsite





















- 1 King Bedroom on the ground floor 2 King Bedroom on the first floor 3 Double Bedroom on the first floor















## GROUND FLOOR

- Living & dining room
- Sitting room with fireplace
- TV room in the former chapel
- Kitchen
- Laundry room
- · King size bedroom with en-suite bathroom





#### King Bedroom

Type: King Floor: ground floor Bed size: 1,90 m x 1,80 m Bathroom: en-suite, shower Amenity: air conditioning

## FIRST FLOOR

- King size bedroom with en-suite bathroom (can be made into a double)
- Super king size bedroom with en-suite bathroom
- Double bedroom with en-suite bathroom





#### King Bedroom

Type: King Floor: first floor Bed size: 1,90 m x 1,80 m Bathroom: en-suite, bathtub with shower Amenity: air conditioning

## FIRST FLOOR

Double Room (