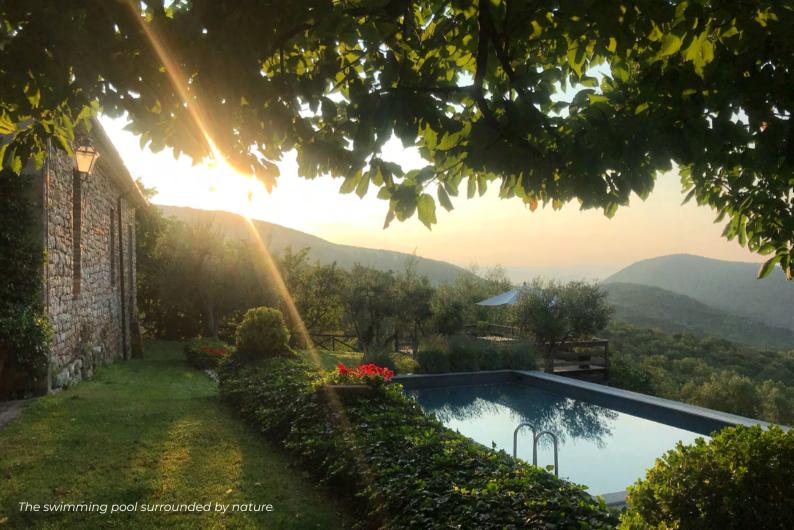

Top Right - The complex of Villa San Savino Bottom Right - Swimming pool with a view

#### **AMENITIES**

- Luxury private pool (11 m x 5 m) pool heating on request and thermal pool cover available
- Outdoor always heated hot-tub near the pool
- Sunbeds, chairs and parasols around the pool
- Terracotta tiled terrace facing the living room, with sofas and dining table
- Breakfast table and parasol in the garden by the kitchen
- Superb panoramic terrace with sofas and chairs
- Barbecue
- Firepit
- Private fenced and landscaped garden
- Air conditioning in the bedrooms
- Tennis table available on request
- Private parking onsite