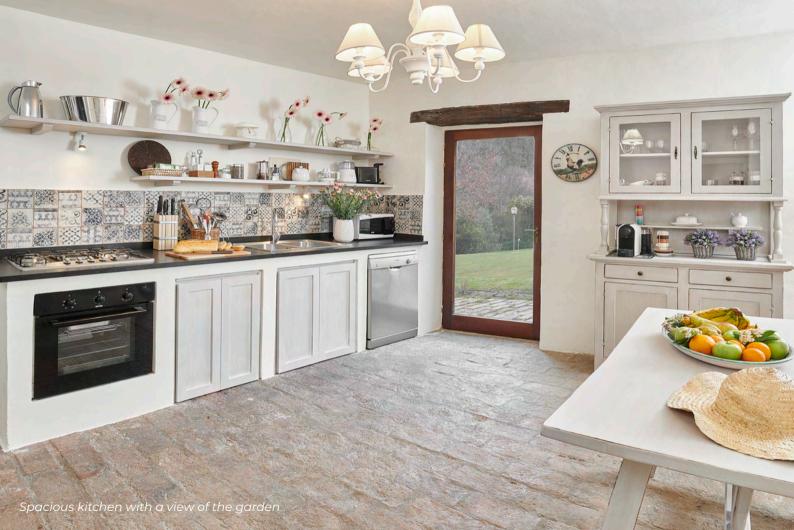

One of the most ancient properties on the estate, its terracotta tile floors and original kitchen, along with its imposing old stone walls, give a sense of the building's history as the most important social meeting point of the Estate.

## GROUND FLOOR

- Living & dining room
- Sitting room with fireplace
- TV room in the former chapel
- Kitchen
- Laundry room
- · King size bedroom with en-suite bathroom