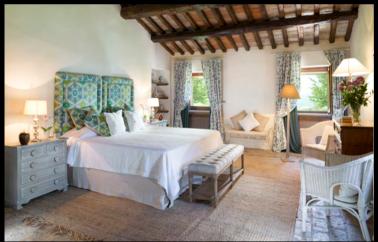

## FIRST FLOOR

Double Room (top right)

Type: Double Floor: first floor

Bed size: 1,90 m x 1,70 m Bathroom: en-suite, shower Amenity: air conditioning

Super King Bedroom (bottom left)

Type: Super King Floor: first floor Bed size: 1,95 m x 2 m Bathroom: en-suite, shower Amenity: air conditioning