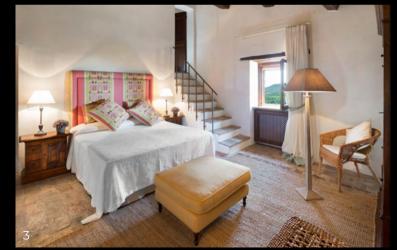

#### King Bedroom

Type: King Floor: ground floor Bed size: 1,90 m x 1,80 m Bathroom: en-suite, shower Amenity: air conditioning

#### King Bedroom

Type: King Floor: first floor Bed size: 1,90 m x 1,80 m Bathroom: en-suite, bathtub with shower Amenity: air conditioning