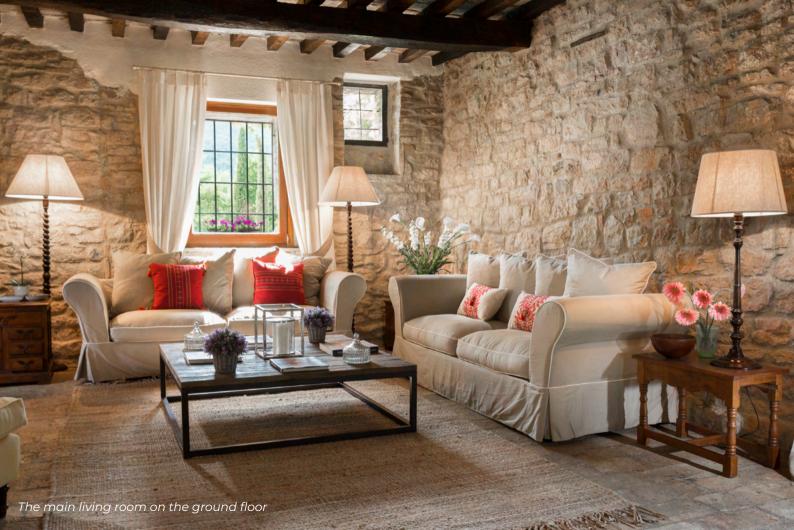

## GROUND FLOOR

- Living & dining room
- Sitting room with fireplace
- TV room in the former chapel
- Kitchen
- Laundry room
- · King size bedroom with en-suite bathroom