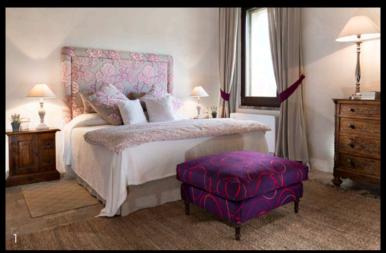

## FIRST FLOOR

- King size bedroom with en-suite bathroom (can be made into a double)
- Super king size bedroom with en-suite bathroom
- Double bedroom with en-suite bathroom

#### King Bedroom

Type: King Floor: first floor Bed size: 1,90 m x 1,80 m Bathroom: en-suite, bathtub with shower Amenity: air conditioning