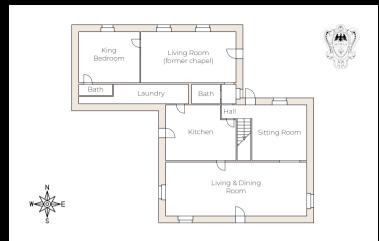

## GROUND FLOOR

- Living & dining room
- Sitting room with fireplace
- TV room in the former chapel
- Kitchen
- Laundry room
- · King size bedroom with en-suite bathroom

## FIRST FLOOR

- King size bedroom with en-suite bathroom (can be made into a double)
- Super king size bedroom with en-suite bathroom
- Double bedroom with en-suite bathroom