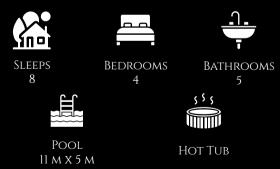

#### **AMENITIES**

- Luxury private pool (11 m x 5 m) pool heating on request and thermal pool cover available
- Outdoor always heated hot-tub near the pool
- Sunbeds, chairs and parasols around the pool
- Terracotta tiled terrace facing the living room, with sofas and dining table
- Breakfast table and parasol in the garden by the kitchen
- Superb panoramic terrace with sofas and chairs
- Barbecue
- Firepit
- Private fenced and landscaped garden
- Air conditioning in the bedrooms
- Tennis table available on request
- Private parking onsite