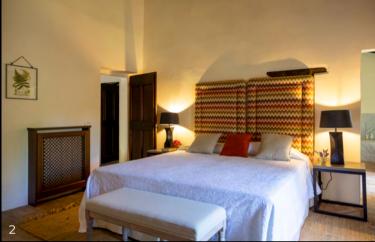

- 1 King Bedroom on the ground floor 2 King Bedroom on the first floor 3 Double Bedroom on the first floor

#### King Bedroom

Type: King Floor: ground floor Bed size: 1,90 m x 1,80 m Bathroom: en-suite, shower Amenity: air conditioning