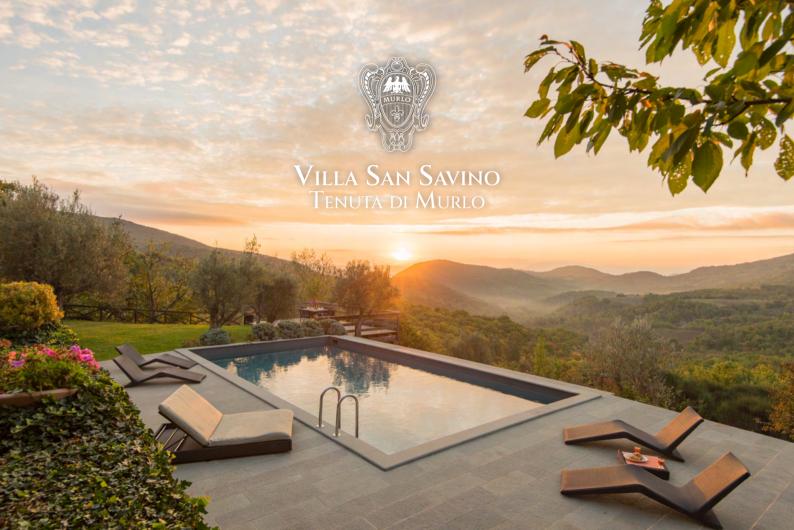

#### THE PROPERTY

This four-bedroom, 14th Century property is named after Saint Sabinus, Bishop of Spoleto, to whom the little church on the Estate was once dedicated.

This used to be one of the most important churches in Murlo where the farmers would congregate for the Sunday Holy Mass until the late 70's.

One of the most ancient properties on the estate, its terracotta tile floors and original kitchen, along with its imposing old stone walls, give a sense of the building's history as the most important social meeting point of the Estate.



Top Right - The complex of Villa San Savino Bottom Right - Swimming pool with a view







## LOCATION

## **Nearest Airports**

Perugia 30 km - 30 min

Roma 230 km - 2 h 30 min

Firenze 169 km - 2 h

Ancona 136 km - 1 h 40 min

#### **Nearest C