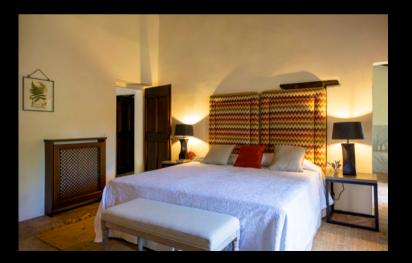

#### King Bedroom

Type: King Floor: ground floor Bed size: 1,90 m x 1,80 m Bathroom: en-suite, shower Amenity: air conditioning

#### King Bedroom

Type: King Floor: first floor Bed size: 1,90 m x 1,80 m Bathroom: en-suite, bathtub with shower Amenity: air conditioning