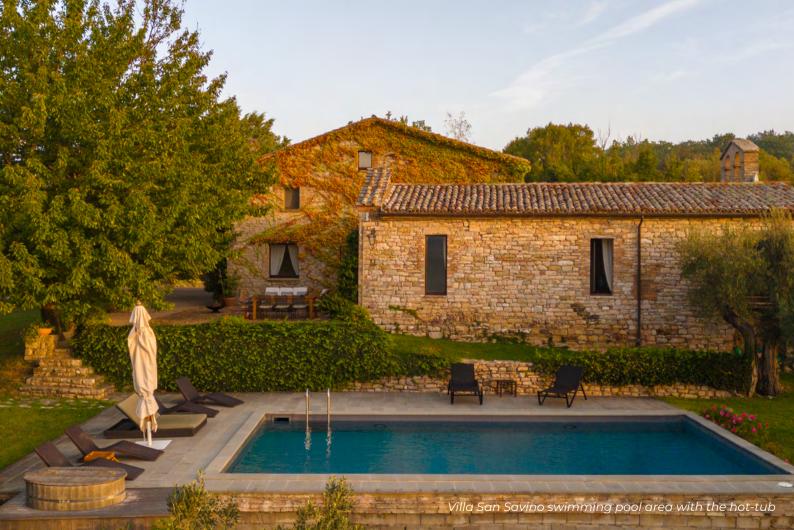

Top Right - The complex of Villa San Savino Bottom Right - Swimming pool with a view

#### **AMENITIES**

- Luxury private pool (11 m x 5 m) pool heating on request and thermal pool cover available
- Outdoor always heated hot-tub near the pool
- Sunbeds, chairs and parasols around the pool
- Terracotta tiled terrace facing the living room, with sofas and dining table
- Breakfast table and parasol in the garden by the kitchen
- Superb panoramic terrace with sofas and chairs
- Barbecue
- Firepit
- Private fenced and landscaped garden
- Air conditioning in the bedrooms
- Tennis table available on request
- Private parking onsite