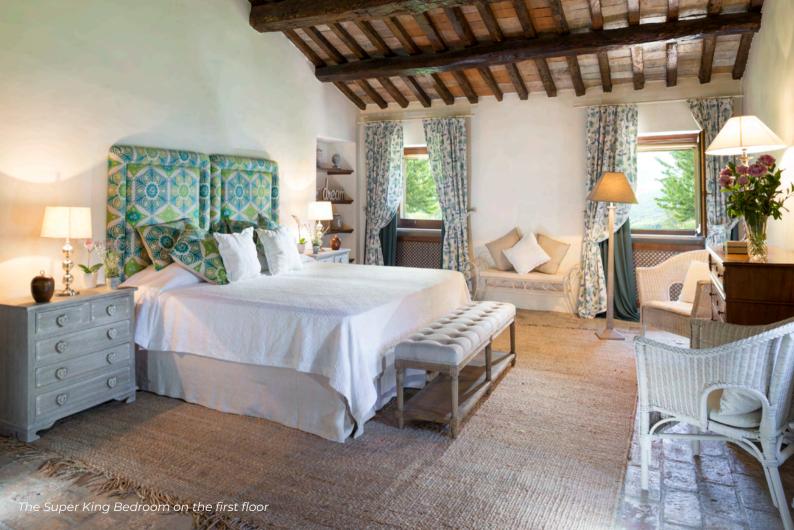

## FIRST FLOOR

- King size bedroom with en-suite bathroom (can be made into a double)
- Super king size bedroom with en-suite bathroom
- Double bedroom with en-suite bathroom

## FIRST FLOOR

Double Room (top right)

Type: Double Floor: first floor

Bed size: 1,90 m x 1,70 m Bathroom: en-suite, shower Amenity: air conditioning

Super King Bedroom (bottom left)

Type: Super King Floor: first floor Bed size: 1,95 m x 2 m Bathroom: en-suite, shower Amenity: air conditioning