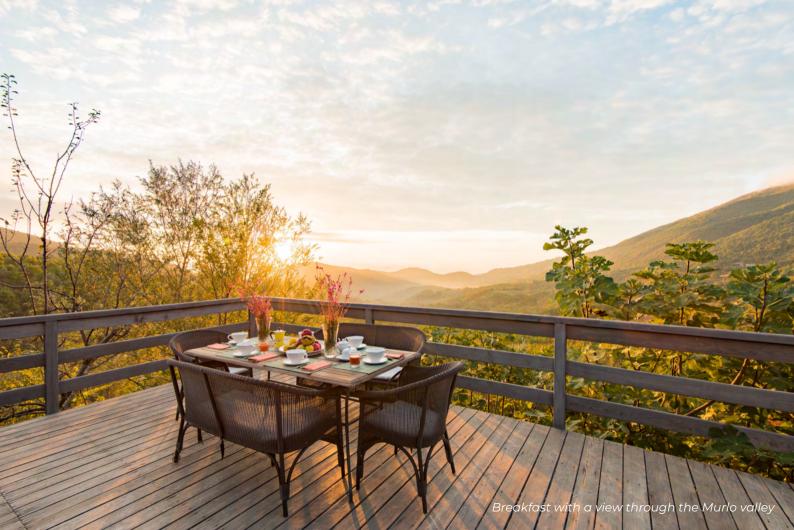

#### **AMENITIES**

- Luxury private pool (11 m x 5 m) pool heating on request and thermal pool cover available
- Outdoor always heated hot-tub near the pool
- Sunbeds, chairs and parasols around the pool
- Terracotta tiled terrace facing the living room, with sofas and dining table
- Breakfast table and parasol in the garden by the kitchen
- Superb panoramic terrace with sofas and chairs
- Barbecue
- Firepit
- Private fenced and landscaped garden
- Air conditioning in the bedrooms
- Tennis table available on request
- Private parking onsite