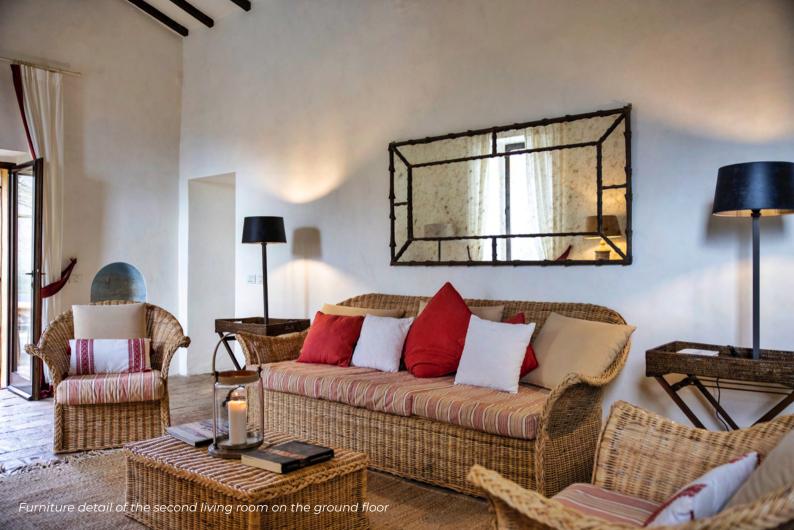

## GROUND FLOOR

- Living & dining room
- Sitting room with fireplace
- TV room in the former chapel
- Kitchen
- Laundry room
- · King size bedroom with en-suite bathroom