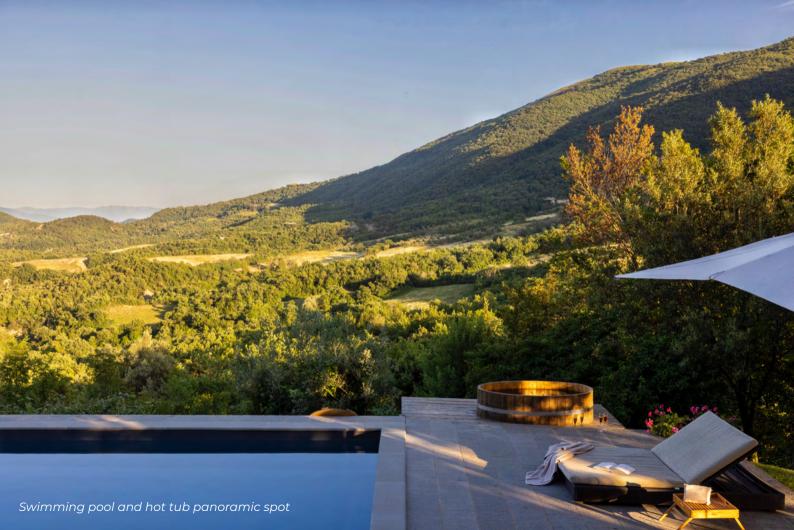

Top Right - The complex of Villa San Savino Bottom Right - Swimming pool with a view

#### **AMENITIES**

- Luxury private pool (11 m x 5 m) pool heating on request and thermal pool cover available
- Outdoor always heated hot-tub near the pool
- Sunbeds, chairs and parasols around the pool
- Terracotta tiled terrace facing the living room, with sofas and dining table
- Breakfast table and parasol in the garden by the kitchen
- Superb panoramic terrace with sofas and chairs
- Barbecue
- Firepit
- Private fenced and landscaped garden
- Air conditioning in the bedrooms
- Tennis table available on request
- Private parking onsite