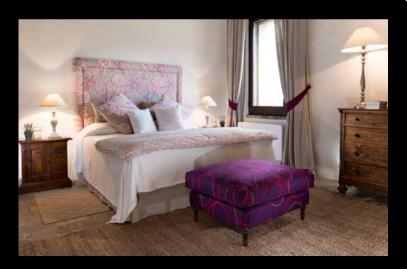

#### King Bedroom

Type: King Floor: ground floor Bed size: 1,90 m x 1,80 m Bathroom: en-suite, shower Amenity: air conditioning

#### King Bedroom

Type: King Floor: first floor Bed size: 1,90 m x 1,80 m Bathroom: en-suite, bathtub with shower Amenity: air conditioning