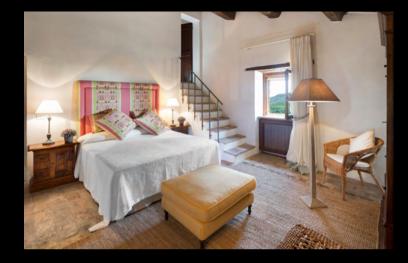

#### King Bedroom

Type: King Floor: ground floor Bed size: 1,90 m x 1,80 m Bathroom: en-suite, shower Amenity: air conditioning

#### King Bedroom

Type: King Floor: first floor Bed size: 1,90 m x 1,80 m Bathroom: en-suite, bathtub with shower Amenity: air conditioning