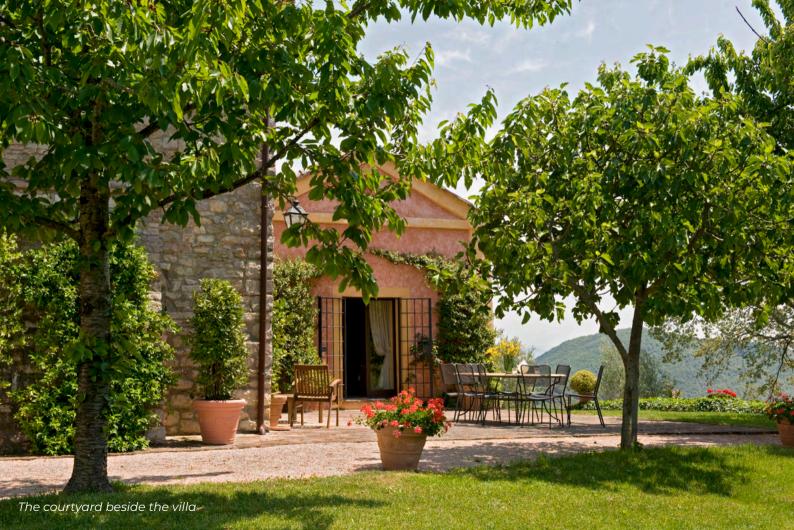

#### **AMENITIES**

- Luxury private pool (11 m x 5 m) pool heating on request and thermal pool cover available
- Outdoor always heated hot-tub near the pool
- Sunbeds, chairs and parasols around the pool
- Terracotta tiled terrace facing the living room, with sofas and dining table
- Breakfast table and parasol in the garden by the kitchen
- Superb panoramic terrace with sofas and chairs
- Barbecue
- Firepit
- Private fenced and landscaped garden
- Air conditioning in the bedrooms
- Tennis table available on request
- Private parking onsite