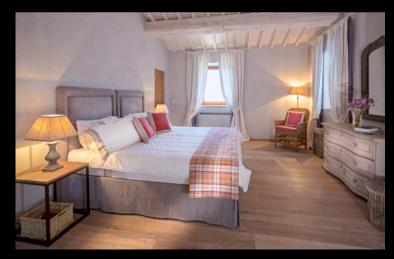

#### FIRST FLOOR

- Super king size bedroom with en-suite bathroom
- Super king size bedroom with en-suite bathroom
- King size bedroom with en-suite bathroom

Master Bedroom - Super King Bedroom

Type: Super King/Twin Floor: first floor Bed size: 2 m x 2 m