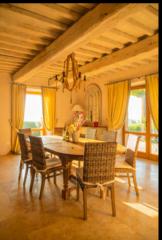

ide the kitchen
- Armchairs and sofa with parasol on the terrace in front of the living room
- Spectacular terrace with pergola, dining table and chairs, seating 8 in front of the dining room, perfect for unforgettable dinners at sunset
- Firepit
- Barbecue area with beautiful panoramic terrace complete with table seating 6
- Superb teak hammock
- Private fenced and landscaped garden
- Air conditioning throughout the villa
- Table tennis available on request
- · Private parking onsite



















- 1 Master Super King Bedroom on the first floor 2 Super King Bedroom on the first floor 3 King Bedroom on the first floor







#### GROUND FLOOR

- Sitting room with fireplace
- Guest bathroom
- Kitchen with access to the garden
- Dining room with access to the terrace with pergola







From bottom left to right: Another view of the beautiful kitchen

Sunset in the dining room

#### FIRST FLOOR

- Super king size bedroom with en-suite bathroom
- Super king size bedroom with en-suite bathroom
- King size bedroom with en-suite bathroom





Master Bedroom - Super King Bedroom

Type: Super King/Twin Floor: first floor Bed size: 2 m x 2 m

Bathroom: en-suite, shower <u>Amenities:</u> air conditioning, exterior access

#### FIRST FLOOR

Super King Bedroom (top right)

Type: Super King/Twin

Floor: first floor Bed size: 2 m x 2 m

Bathroom: en-suite, shower Amenity: air conditioning





# King Bedroom (bottom left)

Type: King Floor: first floor Bed size: 1,85 m x 2 m Bathroom: en-suite, shower Amenity: air conditioning



# VILLA SANTA CROCE TENUTA DI MURLO