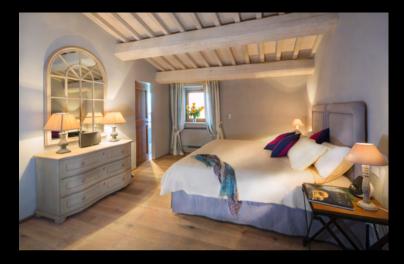

#### FIRST FLOOR

Super King Bedroom (top right)

Type: Super King/Twin

Floor: first floor Bed size: 2 m x 2 m

Bathroom: en-suite, shower Amenity: air conditioning