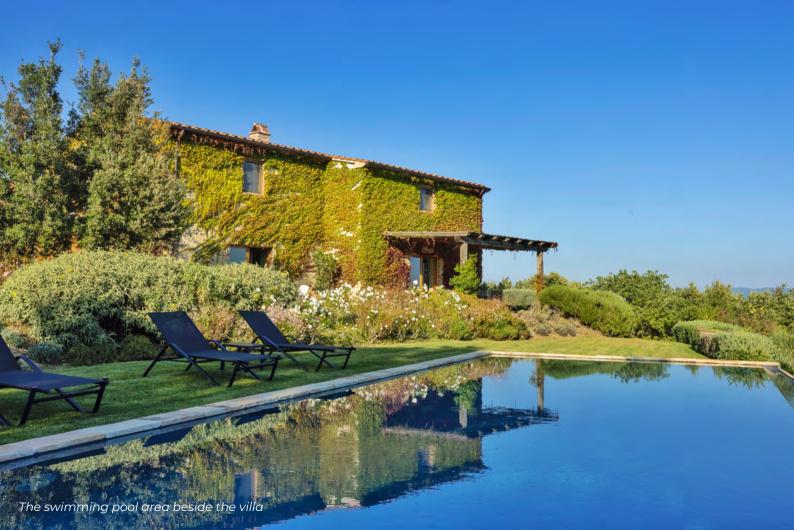

One of the most striking villas on the Estate, Santa Croce impresses with its fine interior design and large infinity pool that seems to float above the valley of Murlo.

SLEEPS 6

Bedrooms 3

Bathrooms 4

POOL 13 m x 5 m

#### **AMENITIES**

- Luxury private infinity pool (13 m x 5 m x 1,5 m deep with build in steps) - pool heating on request and thermal pool cover available
- Sun beds and parasols around the pool
- Furnished terrace for breakfast outside the kitchen
- Armchairs and sofa with parasol on the terrace in front of the living room
- Spectacular terrace with pergola, dining table and chairs, seating 8 in front of the dining room, perfect for unforgettable dinners at sunset
- Firepit
- Barbecue area with beautiful panoramic terrace complete with table seating 6
- Superb teak hammock
- Private fenced and landscaped garden
- Air conditioning throughout the villa
- Table tennis available on request
- · Private parking onsite