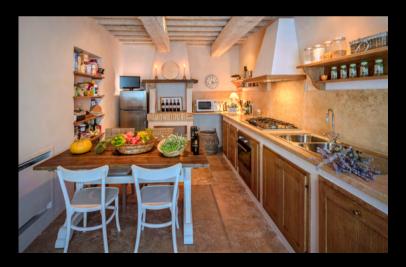

#### GROUND FLOOR

- Sitting room with fireplace
- Guest bathroom
- Kitchen with access to the garden
- Dining room with access to the terrace with pergola

From bottom left to right: Another view of the beautiful kitchen