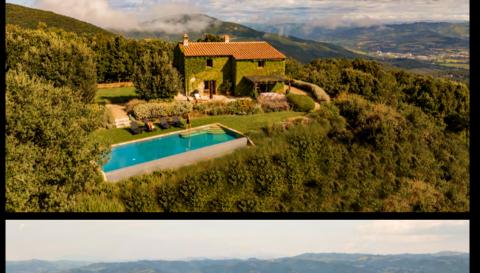

#### THE PROPERTY

This three bedroom villa, perched on the very top of Monte Santa Croce, is an example of flawless restoration on an exceptional site.

Perhaps Santa Croce's real name should be "the villa on top of the world" thanks to an extraordinary location with 360 views over the Murlo Estate and Umbria.

One of the most striking villas on the Estate, Santa Croce impresses with its fine interior design and large infinity pool that seems to float above the valley of Murlo.



SLEEPS 6



Bedrooms 3



Bathrooms 4



POOL 13 m x 5 m





Views from above of the villa and the surrounding countryside



#### LOCATION

#### **Nearest Airports**

Perugia 30 km - 30 min

Roma 230 km - 2 h 30 min

Firenze 169 km - 2 h

Ancona 136 km - 1 h 40 min

#### **Nearest Cities**

Umbertide 15 km - 20 min

Perugia 20 km - 25 min

Assisi 47 km - 40 min TENUTA DI MURLO

Cortona 48 km - 45 min



#### **AMENITIES**

- Luxury private infinity pool (13 m x 5 m x 1,5 m deep with build in steps) - pool heating on request and thermal pool cover available
- Sun beds and parasols around the pool
- Furnished terrace for breakfast outside the kitchen
- Armchairs and sofa with parasol on the terrace in front of the living room
- Spectacular terrace with pergola, dining table and chairs, seating 8 in front of the dining room, perfect for unforgetta