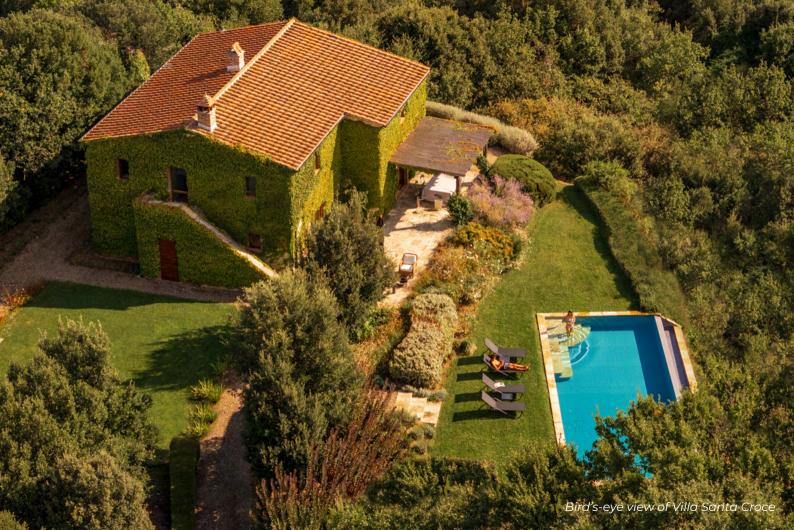

m deep with build in steps) - pool heating on request and thermal pool cover available
- Sun beds and parasols around the pool
- Furnished terrace for breakfast outside the kitchen
- Armchairs and sofa with parasol on the terrace in front of the living room
- Spectacular terrace with pergola, dining table and chairs, seating 8 in front of the dining room, perfect for unforgettable dinners at sunset
- Firepit
- Barbecue area with beautiful panoramic terrace complete with table seating 6
- Superb teak hammock
- Private fenced and landscaped garden
- Air conditioning throughout the villa
- Table tennis available on request
- · Private parking onsite



















- 1 Master Super King Bedroom on the first floor 2 Super King Bedroom on the first floor 3 King Bedroom on the first floor







#### GROUND FLOOR

- Sitting room with fireplace
- Guest bathroom
- Kitchen with access to the garden
- Dining room with access to the terrace with pergola







From bottom left to right: Another view of the beautiful kitchen

Sunset in the dining room

#### FIRST FLOOR

- Super king size bedroom with en-suite bathroom
- Super king size bedroom with en-suite bathroom
- King size bedroom with en-suite bathroom





Master Bedroom - Super King Bedroom

Type: Super King/Twin Floor: first floor Bed size: 2 m x 2 m

Bathroom: en-suite, shower <u>Amenities:</u> air conditioning, exterior access

#### FIRST FLOOR

Super King Bedroom (top right)

Type: Super King/Twin

Floor: first floor Bed size: 2 m x 2 m

Bathroom: en-suite, shower Amenity: air conditioning





# King Bedroom (bottom lef