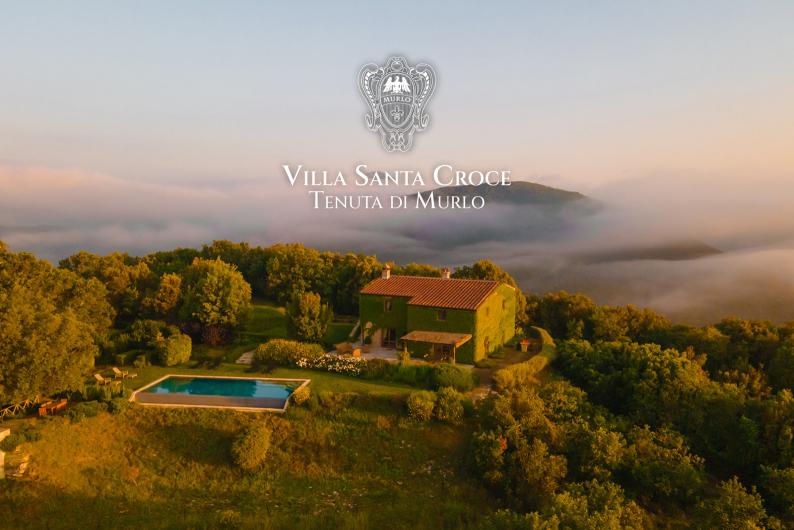

#### THE PROPERTY

This three bedroom villa, perched on the very top of Monte Santa Croce, is an example of flawless restoration on an exceptional site.

Perhaps Santa Croce's real name should be "the villa on top of the world" thanks to an extraordinary location with 360 views over the Murlo Estate and Umbria.

One of the most striking villas on the Estate, Santa Croce impresses with its fine interior design and large infinity pool that seems to float above the valley of Murlo.

SLEEPS 6

Bedrooms 3

Bathrooms 4

POOL 13 m x 5 m

# VILLA SANTA CROCE TENUTA DI MURLO