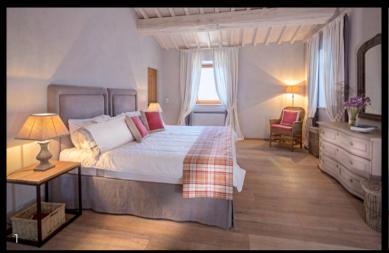

#### FIRST FLOOR

Super King Bedroom (top right)

Type: Super King/Twin

Floor: first floor Bed size: 2 m x 2 m

Bathroom: en-suite, shower Amenity: air conditioning