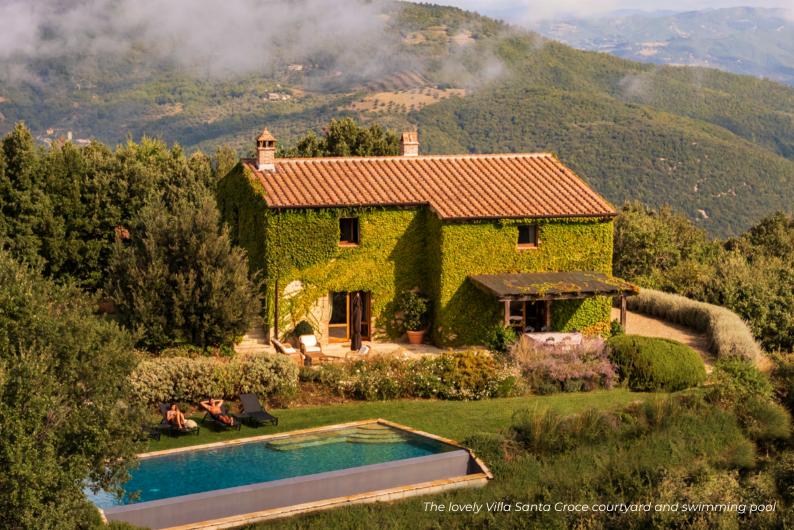

#### THE PROPERTY

This three bedroom villa, perched on the very top of Monte Santa Croce, is an example of flawless restoration on an exceptional site.

Perhaps Santa Croce's real name should be "the villa on top of the world" thanks to an extraordinary location with 360 views over the Murlo Estate and Umbria.

One of the most striking villas on the Estate, Santa Croce impresses with its fine interior design and large infinity pool that seems to float above the valley of Murlo.

SLEEPS 6

Bedrooms 3

Bathrooms 4

POOL 13 m x 5 m