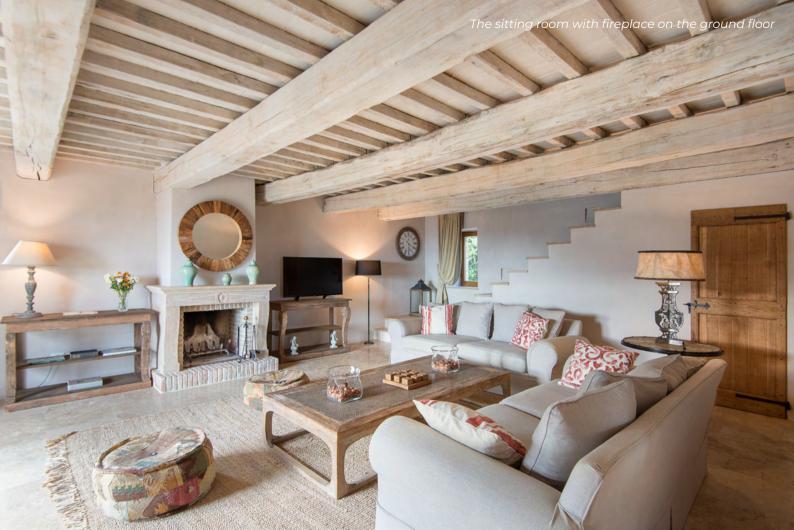

#### GROUND FLOOR

- Sitting room with fireplace
- Guest bathroom
- Kitchen with access to the garden
- Dining room with access to the terrace with pergola

From bottom left to right: Another view of the beautiful kitchen