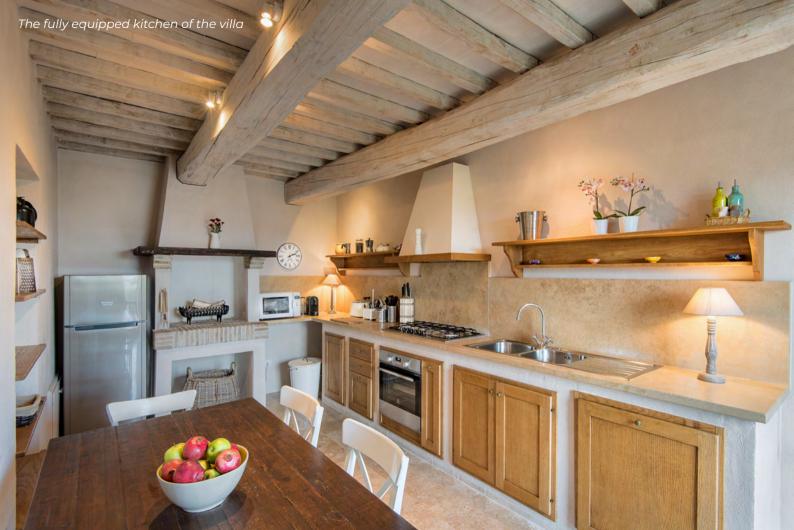

#### GROUND FLOOR

- Sitting room with fireplace
- Guest bathroom
- Kitchen with access to the garden
- Dining room with access to the terrace with pergola

From bottom left to right: Another view of the beautiful kitchen