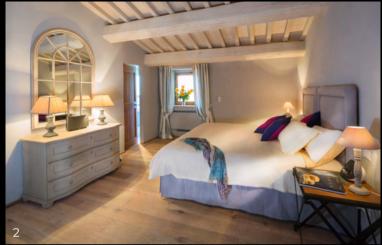

#### FIRST FLOOR

- Super king size bedroom with en-suite bathroom
- Super king size bedroom with en-suite bathroom
- King size bedroom with en-suite bathroom

Master Bedroom - Super King Bedroom

Type: Super King/Twin Floor: first floor Bed size: 2 m x 2 m

Bathroom: en-suite, shower <u>Amenities:</u> air conditioning, exterior access