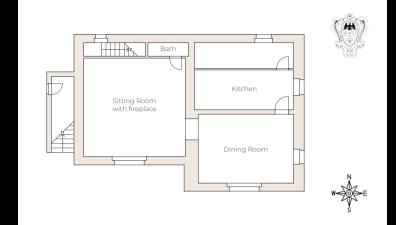

#### GROUND FLOOR

- Sitting room with fireplace
- Guest bathroom
- Kitchen with access to the garden
- Dining room with access to the terrace with pergola

From bottom left to right: Another view of the beautiful kitchen