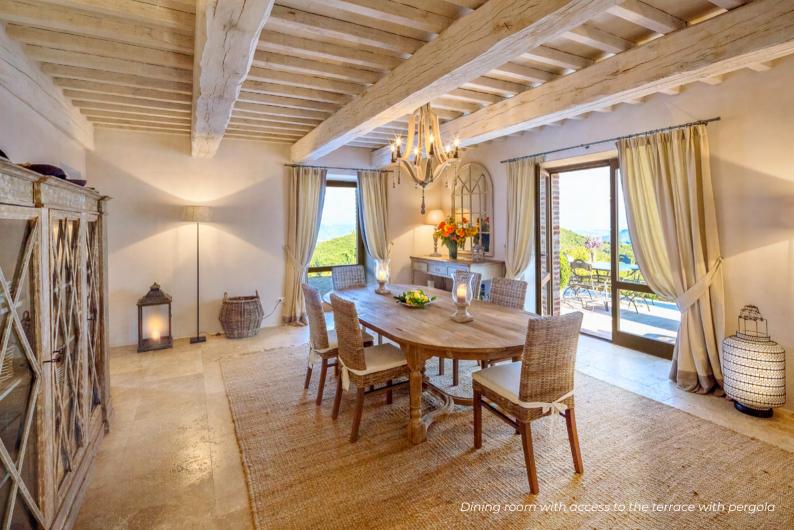

#### GROUND FLOOR

- Sitting room with fireplace
- Guest bathroom
- Kitchen with access to the garden
- Dining room with access to the terrace with pergola

From bottom left to right: Another view of the beautiful kitchen

Sunset in the dining room