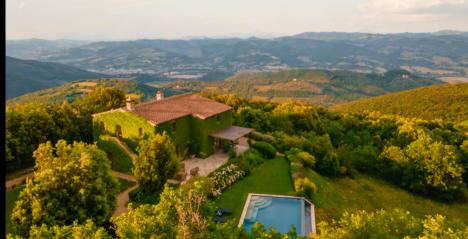

#### THE PROPERTY

This three bedroom villa, perched on the very top of Monte Santa Croce, is an example of flawless restoration on an exceptional site.

Perhaps Santa Croce's real name should be "the villa on top of the world" thanks to an extraordinary location with 360 views over the Murlo Estate and Umbria.

One of the most striking villas on the Estate, Santa Croce impresses with its fine interior design and large infinity pool that seems to float above the valley of Murlo.



SLEEPS 6



Bedrooms 3



Bathrooms 4



POOL 13 m x 5 m





Views from above of the villa and the surrounding countryside



#### LOCATION

#### **Nearest Airports**

Perugia 30 km - 30 min

Roma 230 km - 2 h 30 min

Firenze 169 km - 2 h

Ancona 136 km - 1 h 40 min

#### **Nearest Cities**

Umbertide 15 km - 20 min

Perugia 20 km - 25 min

Assisi 47 km - 40 min TENUTA DI MURLO

Cortona 48 km - 45 min



#### **AMENITIES**

- Luxury private infinity pool (13 m x 5 m x 1,5 m deep with build in steps) - pool heating on request and thermal pool cover available
- Sun beds and parasols around the pool
- Furnished terrace for breakfast outside the kitchen
- Armchairs and sofa with parasol on the terrace in front of the living room
- Spectacular terrace with pergola, dining table and chairs, seating 8 in front of the dining room, perfect for unforgettabl