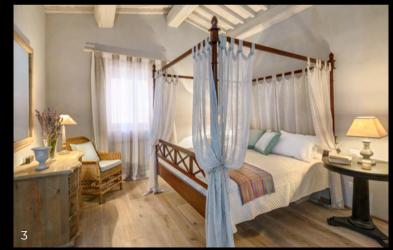

#### FIRST FLOOR

Super King Bedroom (top right)

Type: Super King/Twin

Floor: first floor Bed size: 2 m x 2 m

Bathroom: en-suite, shower Amenity: air conditioning

# King Bedroom (bottom left)

Type: King Floor: first floor Bed size: 1,85 m x 2 m Bathroom: en-suite, shower Amenity: air conditioning