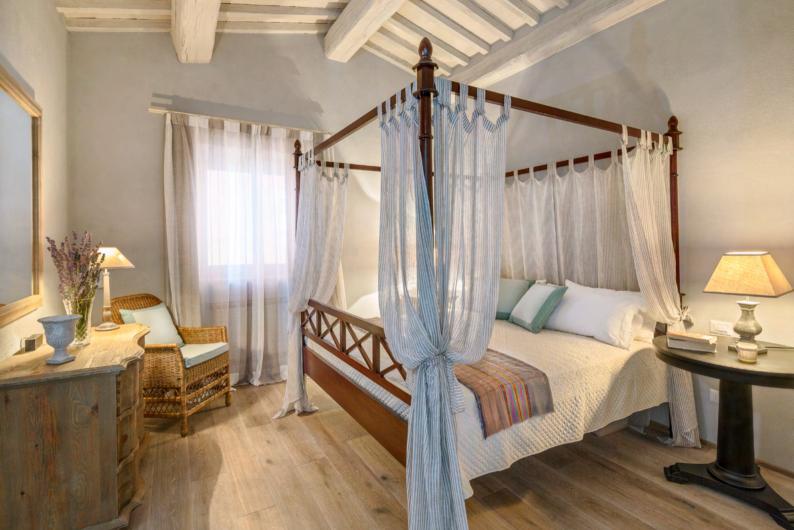

#### FIRST FLOOR

- Super king size bedroom with en-suite bathroom
- Super king size bedroom with en-suite bathroom
- King size bedroom with en-suite bathroom

Master Bedroom - Super King Bedroom

Type: Super King/Twin Floor: first floor Bed size: 2 m x 2 m