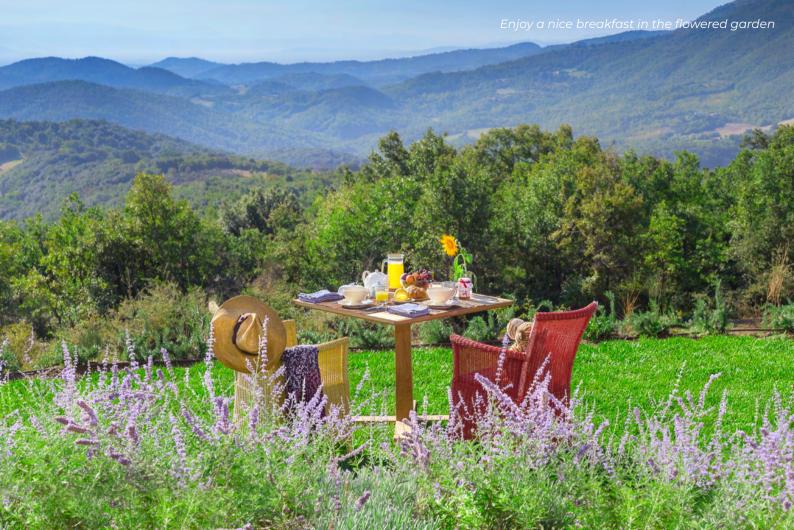

#### **AMENITIES**

- Luxury private infinity pool (13 m x 5 m x 1,5 m deep with build in steps) - pool heating on request and thermal pool cover available
- Sun beds and parasols around the pool
- Furnished terrace for breakfast outside the kitchen
- Armchairs and sofa with parasol on the terrace in front of the living room
- Spectacular terrace with pergola, dining table and chairs, seating 8 in front of the dining room, perfect for unforgettable dinners at sunset
- Firepit
- Barbecue area with beautiful panoramic terrace complete with table seating 6
- Superb teak hammock
- Private fenced and landscaped garden
- Air conditioning throughout the villa
- Table tennis available on request
- · Private parking onsite