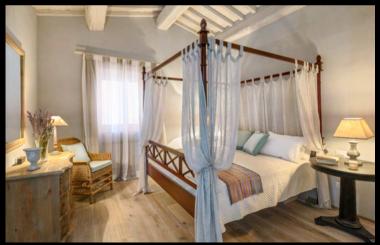

# King Bedroom (bottom left)

Type: King Floor: first floor Bed size: 1,85 m x 2 m Bathroom: en-suite, shower Amenity: air conditioning