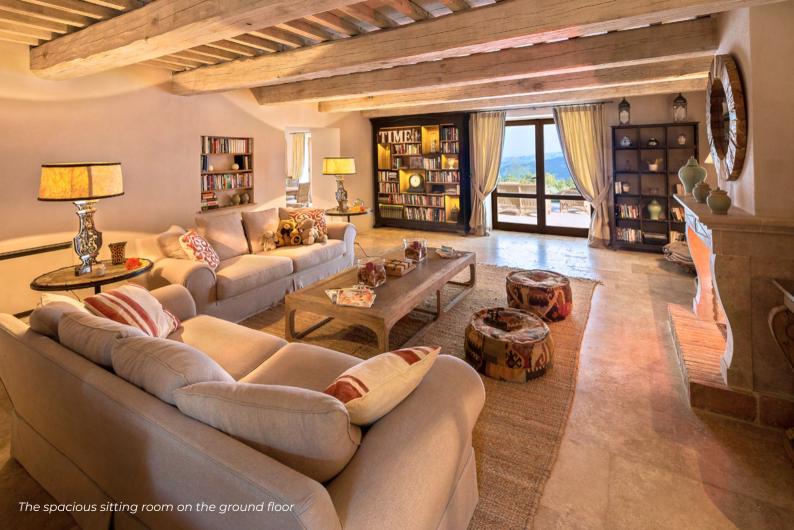

#### GROUND FLOOR

- Sitting room with fireplace
- Guest bathroom
- Kitchen with access to the garden
- Dining room with access to the terrace with pergola

From bottom left to right: Another view of the beautiful kitchen