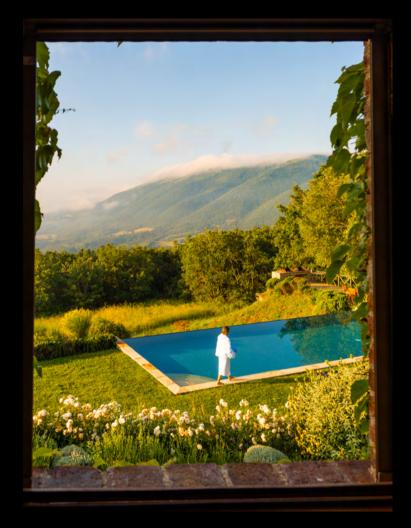

One of the most striking villas on the Estate, Santa Croce impresses with its fine interior design and large infinity pool that seems to float above the valley of Murlo.

SLEEPS 6

Bedrooms 3

Bathrooms 4

POOL 13 m x 5 m

#### **AMENITIES**

- Luxury private infinity pool (13 m x 5 m x 1,5 m deep with build in steps) - pool heating on request and thermal pool cover available
- Sun beds and parasols around the pool
- Furnished terrace for breakfast outside the kitchen
- Armchairs and sofa with parasol on the terrace in front of the living room
- Spectacular terrace with pergola, dining table and chairs, seating 8 in front of the dining room, perfect for unforgettable dinners at sunset
- Firepit
- Barbecue area with beautiful panoramic terrace complete with table seating 6
- Superb teak hammock
- Private fenced and landscaped garden
- Air conditioning throughout the villa
- Table tennis available on request
- · Private parking onsite