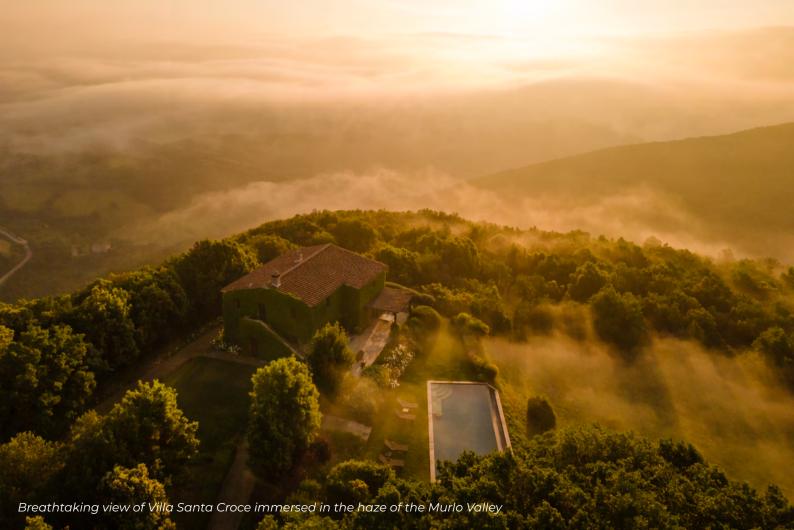

#### THE PROPERTY

This three bedroom villa, perched on the very top of Monte Santa Croce, is an example of flawless restoration on an exceptional site.

Perhaps Santa Croce's real name should be "the villa on top of the world" thanks to an extraordinary location with 360 views over the Murlo Estate and Umbria.

One of the most striking villas on the Estate, Santa Croce impresses with its fine interior design and large infinity pool that seems to float above the valley of Murlo.



SLEEPS 6



Bedrooms 3



Bathrooms 4



POOL 13 m x 5 m





Views from above of the villa and the surrounding countryside



#### LOCATION

#### **Nearest Airports**

Perugia 30 km - 30 min

Roma 230 km - 2 h 30 min

Firenze 169 km - 2 h

Ancona 136 km - 1 h 40 min

#### **Nearest Cities**

Umbertide 15 km - 20 min

Perugia 20 km - 25 min

Assisi 47 km - 40 min TENUTA DI MURLO

Cortona 48 km - 45 min



#### **AMENITIES**

- Luxury private infinity pool (13 m x 5 m x 1,5 m deep with build in steps) - pool heating on request and thermal pool cover available
- Sun beds and parasols around the pool
- Furnished terrace for breakfast outside the kitchen
- Armchairs and sofa with parasol on the terrace in front of the living room
- Spectacular terrace with pergola, dining table and chairs, seating 8 in front of the dining room, perfect for unforgettable dinners at sunset
- Firepit
- Barbecue area with beautiful pano