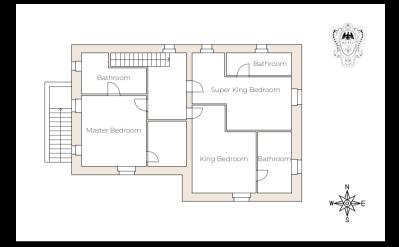

- 1 Master Super King Bedroom on the first floor 2 Super King Bedroom on the first floor 3 King Bedroom on the first floor

#### FIRST FLOOR

- Super king size bedroom with en-suite bathroom
- Super king size bedroom with en-suite bathroom
- King size bedroom with en-suite bathroom

Master Bedroom - Super King Bedroom

Type: Super King/Twin Floor: first floor Bed size: 2 m x 2 m