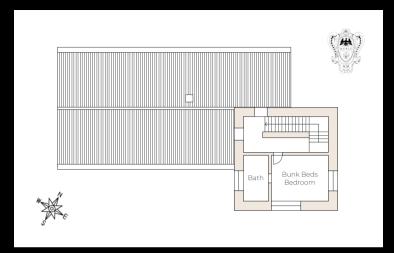

## FIRST FLOOR

• Bunk beds bedroom with en-suite bathroom

#### Bunk Beds Bedroom

Type: Bunk beds Floor: first floor Bed size: single (0,90 m x 1,90 m) Bathroom: en-suite, shower Amenity: air conditioning