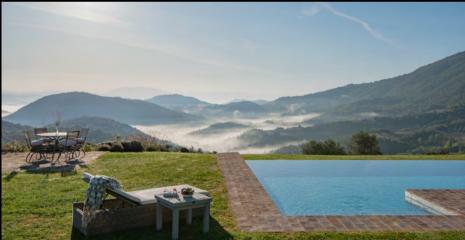

## THE PROPERTY

Torre is a stunning villa rebuilt on the ruins of a medieval defensive tower of the Murlo Estate.

It is almost impossible to find a view as enthralling as the wooded valley below Torre.

The gorgeous infinity pool and the spectacular roof terrace offer stunning panoramic views that will remain carved in your memory.

Top Right - The exterior surrounding the villa Bottom Right - Swimming pool area

#### **AMENITIES**

- Large private infinity pool (15 m x 6 m x 1,5 m deep with build in steps) with whirlpool system on the pool stairs
   pool heating on request, thermal pool cover available
- Sun beds, chairs and pergola in the pool area
- Outdoor dining table, pergola and sofas in front of the living room of the villa
- Roof terrace
- Barbecue area with table and chairs seating 6
- Firepit
- Private fenced and landscaped garden
- Air conditioning in the bedrooms
- Table tennis available on request
- Private parking onsite