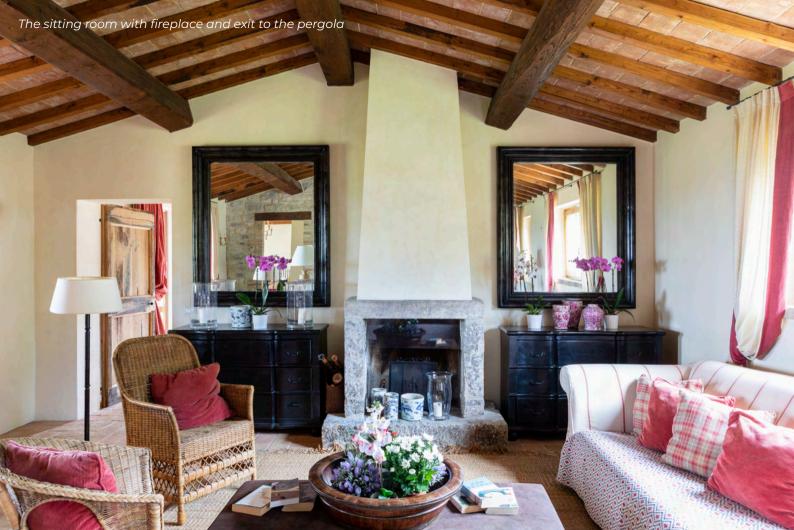

#### GROUND FLOOR

- Sitting room with fireplace
- · Dining room
- Kitchen integrated into the old tower
- · Super king size bedroom with en-suite bathroom