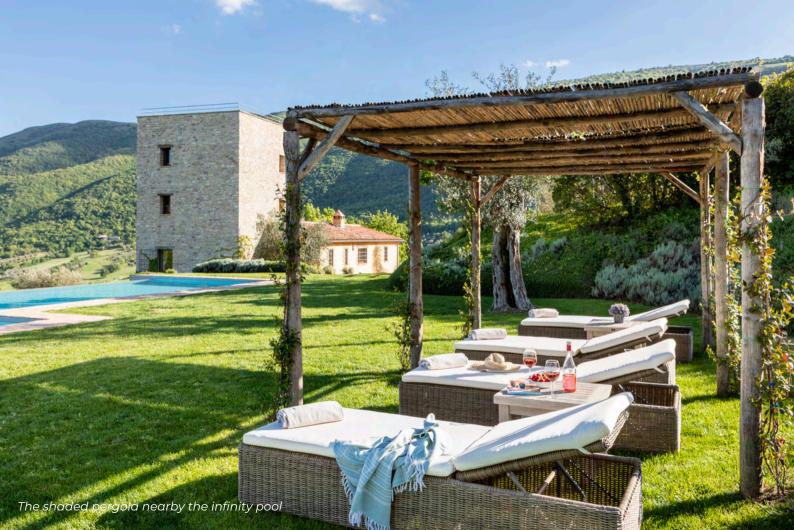

## THE PROPERTY

Torre is a stunning villa rebuilt on the ruins of a medieval defensive tower of the Murlo Estate.

It is almost impossible to find a view as enthralling as the wooded valley below Torre.

The gorgeous infinity pool and the spectacular roof terrace offer stunning panoramic views that will remain carved in your memory.

#### **AMENITIES**

- Large private infinity pool (15 m x 6 m x 1,5 m deep with build in steps) with whirlpool system on the pool stairs
   pool heating on request, thermal pool cover available
- Sun beds, chairs and pergola in the pool area
- Outdoor dining table, pergola and sofas in front of the living room of the villa
- Roof terrace
- Barbecue area with table and chairs seating 6
- Firepit
- Private fenced and landscaped garden
- Air conditioning in the bedrooms
- Table tennis available on request
- Private parking onsite