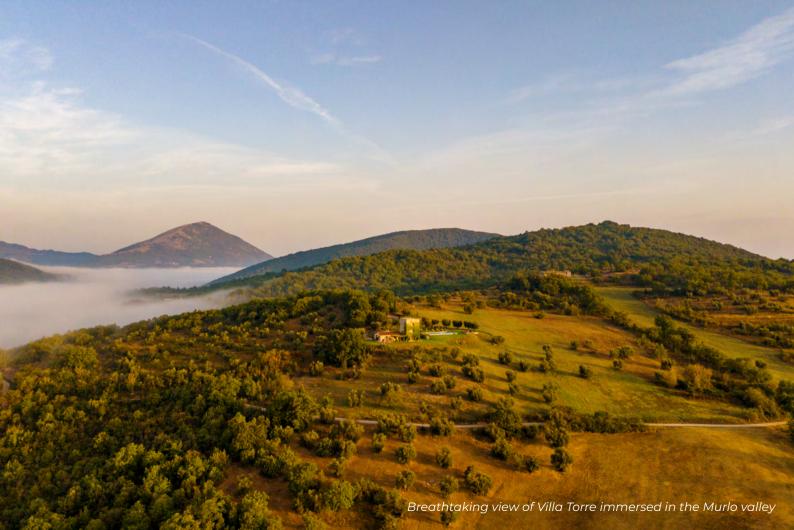

## THE PROPERTY

Torre is a stunning villa rebuilt on the ruins of a medieval defensive tower of the Murlo Estate.

It is almost impossible to find a view as enthralling as the wooded valley below Torre.

The gorgeous infinity pool and the spectacular roof terrace offer stunning panoramic views that will remain carved in your memory.

Top Right - The exterior surrounding the villa Bottom Right - Swimming pool area