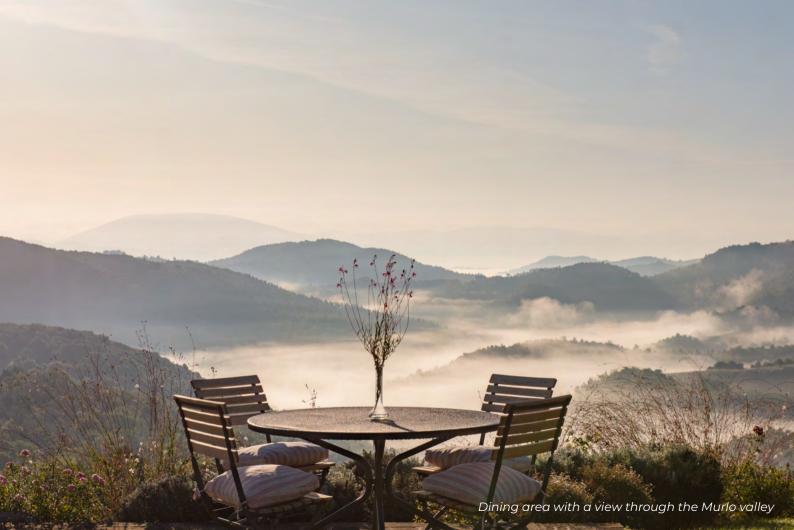

## THE PROPERTY

Torre is a stunning villa rebuilt on the ruins of a medieval defensive tower of the Murlo Estate.

It is almost impossible to find a view as enthralling as the wooded valley below Torre.

The gorgeous infinity pool and the spectacular roof terrace offer stunning panoramic views that will remain carved in your memory.

#### **AMENITIES**

- Large private infinity pool (15 m x 6 m x 1,5 m deep with build in steps) with whirlpool system on the pool stairs
   pool heating on request, thermal pool cover available
- Sun beds, chairs and pergola in the pool area
- Outdoor dining table, pergola and sofas in front of the living room of the villa
- Roof terrace
- Barbecue area with table and chairs seating 6
- Firepit
- Private fenced and landscaped garden
- Air conditioning in the bedrooms
- Table tennis available on request
- Private parking onsite