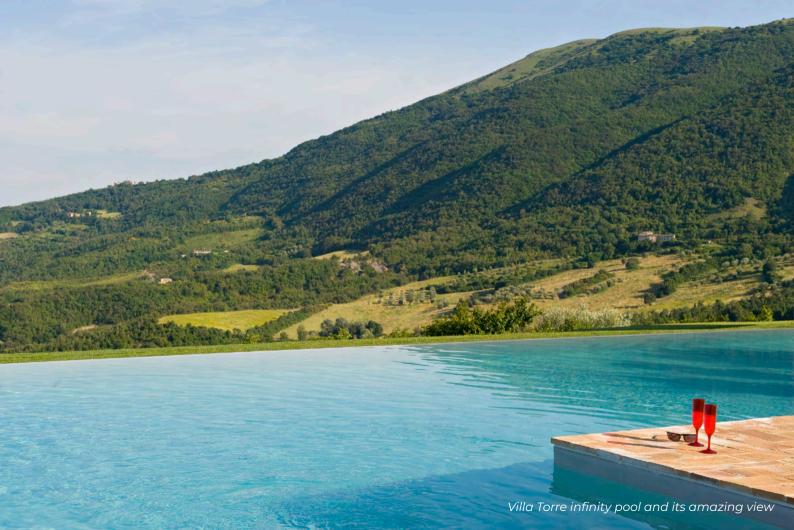

## THE PROPERTY

Torre is a stunning villa rebuilt on the ruins of a medieval defensive tower of the Murlo Estate.

It is almost impossible to find a view as enthralling as the wooded valley below Torre.

The gorgeous infinity pool and the spectacular roof terrace offer stunning panoramic views that will remain carved in your memory.

#### **AMENITIES**

- Large private infinity pool (15 m x 6 m x 1,5 m deep with build in steps) with whirlpool system on the pool stairs
   pool heating on request, thermal pool cover available
- Sun beds, chairs and pergola in the pool area
- Outdoor dining table, pergola and sofas in front of the living room of the villa
- Roof terrace
- Barbecue area with table and chairs seating 6
- Firepit
- Private fenced and landscaped garden
- Air conditioning in the bedrooms
- Table tennis available on request
- Private parking onsite