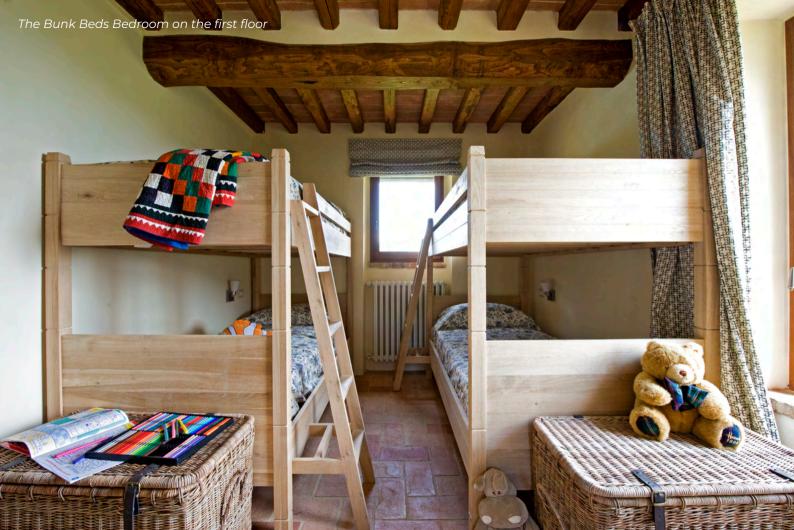

## FIRST FLOOR

• Bunk beds bedroom with en-suite bathroom

#### Bunk Beds Bedroom

Type: Bunk beds Floor: first floor Bed size: single (0,90 m x 1,90 m) Bathroom: en-suite, shower Amenity: air conditioning