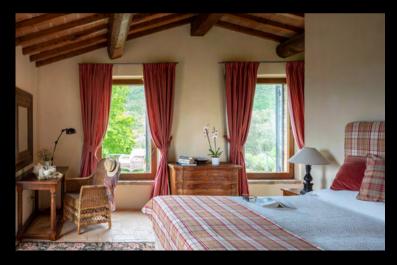

#### Super King Bedroom

Type: Super King Floor: ground floor Bed size: 2 m x 2 m

Bathroom: en-suite, built-in bathtub with shower Amenities: air conditioning, exterior access