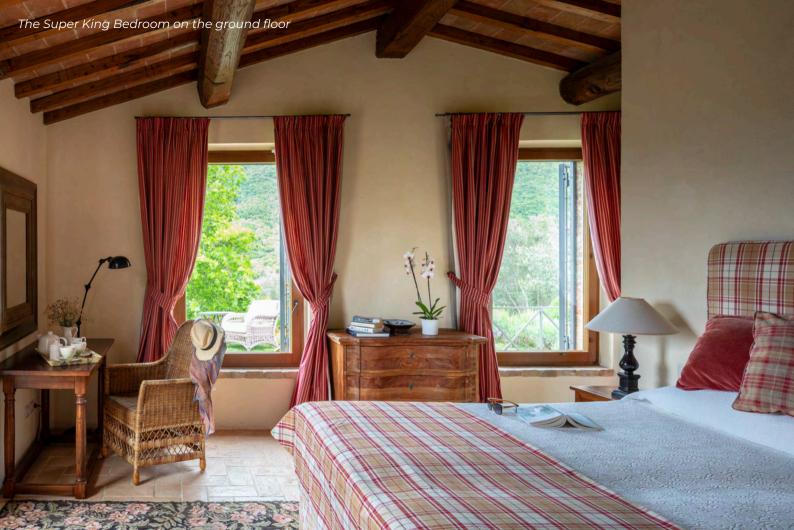

#### GROUND FLOOR

- Sitting room with fireplace
- · Dining room
- Kitchen integrated into the old tower
- · Super king size bedroom with en-suite bathroom

#### Super King Bedroom

Type: Super King Floor: ground floor Bed size: 2 m x 2 m

Bathroom: en-suite, built-in bathtub with shower Amenities: air conditioning, exterior access