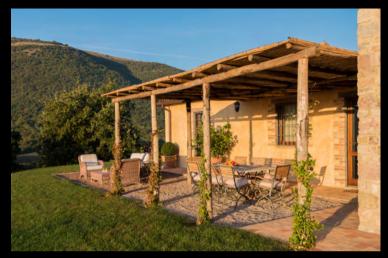

## THE PROPERTY

Torre is a stunning villa rebuilt on the ruins of a medieval defensive tower of the Murlo Estate.

It is almost impossible to find a view as enthralling as the wooded valley below Torre.

The gorgeous infinity pool and the spectacular roof terrace offer stunning panoramic views that will remain carved in your memory.

Top Right - The exterior surrounding the villa Bottom Right - Swimming pool area

#### **AMENITIES**

- Large private infinity pool (15 m x 6 m x 1,5 m deep with build in steps) with whirlpool system on the pool stairs
   pool heating on request, thermal pool cover available
- Sun beds, chairs and pergola in the pool area
- Outdoor dining table, pergola and sofas in front of the living room of the villa
- Roof terrace
- Barbecue area with table and chairs seating 6
- Firepit
- Private fenced and landscaped garden
- Air conditioning in the bedrooms
- Table tennis available on request
- Private parking onsite