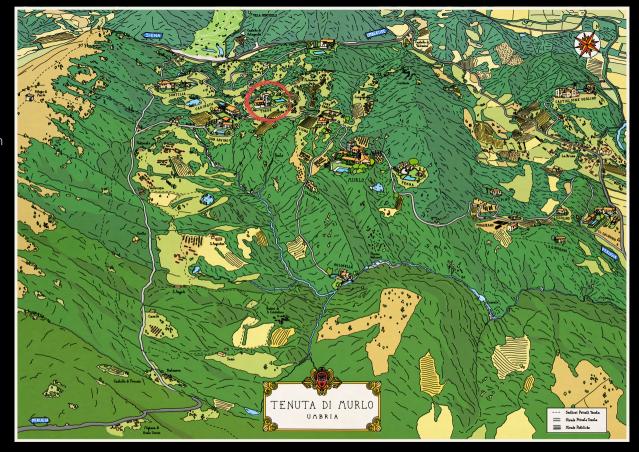

## THE PROPERTY

Torre is a stunning villa rebuilt on the ruins of a medieval defensive tower of the Murlo Estate.

It is almost impossible to find a view as enthralling as the wooded valley below Torre.

The gorgeous infinity pool and the spectacular roof terrace offer stunning panoramic views that will remain carved in your memory.



Top Right - The exterior surrounding the villa Bottom Right - Swimming pool area









## LOCATION

# Nearest Airports

Perugia 30 km - 30 min

Roma 230 km - 2 h 30 min

Firenze 169 km - 2 h

Ancona 136 km - 1 h 40 min

#### **Nearest Cities**

Umbertide 15 km - 20 min

Perugia 20 km - 25 min

Assisi

47 km - 40 min



Cortona 48 km - 45 min



#### **AMENITIES**

- Large private infinity pool (15 m x 6 m x 1,5 m deep with build in steps) with whirlpool system on the pool stairs
   pool heating on request, thermal pool cover available
- Sun beds, chairs and pergola in the pool area
- Outdoor dining table, pergola and sofas in front of the living room of the villa
- Roof terrace
- Barbecue area with table and chairs seating 6
- Firepit
- Private fenced and landscaped garden
- Air conditioning in the bedrooms
- Table tennis available on request
- Private parking onsite



























#### GROUND FLOOR

- Sitting room with fireplace
- · Dining room
- Kitchen integrated into the old tower
- · Super king size bedroom with en-suite bathroom





#### Super King Bedroom

Type: Super King Floor: gr