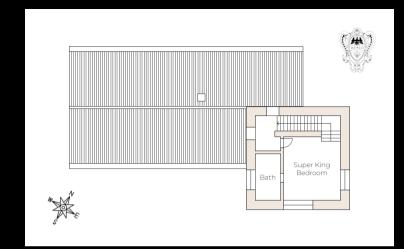

## Second Floor

- Super king size bedroom with en-suite bathroom
- Access to the roof terrace

## Super King Bedroom

Type: Super King Floor: second floor Bed size: 2 m x 2 m Bathroom: en-suite, shower

Amenities: air conditioning, roof terrace access