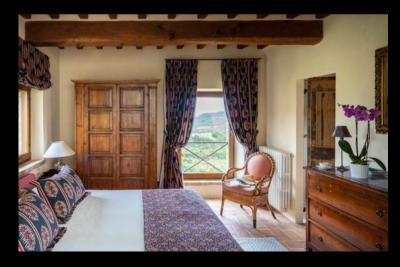

#### GROUND FLOOR

- Sitting room with fireplace
- · Dining room
- Kitchen integrated into the old tower
- · Super king size bedroom with en-suite bathroom

#### Super King Bedroom

Type: Super King Floor: ground floor Bed size: 2 m x 2 m

Bathroom: en-suite, built-in bathtub with shower Amenities: air conditioning, exterior access