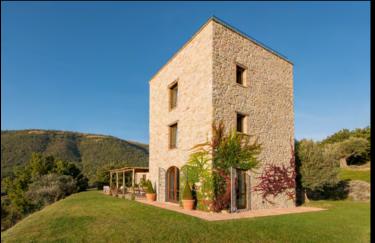

## THE PROPERTY

Torre is a stunning villa rebuilt on the ruins of a medieval defensive tower of the Murlo Estate.

It is almost impossible to find a view as enthralling as the wooded valley below Torre.

The gorgeous infinity pool and the spectacular roof terrace offer stunning panoramic views that will remain carved in your memory.

Top Right - The exterior surrounding the villa Bottom Right - Swimming pool area