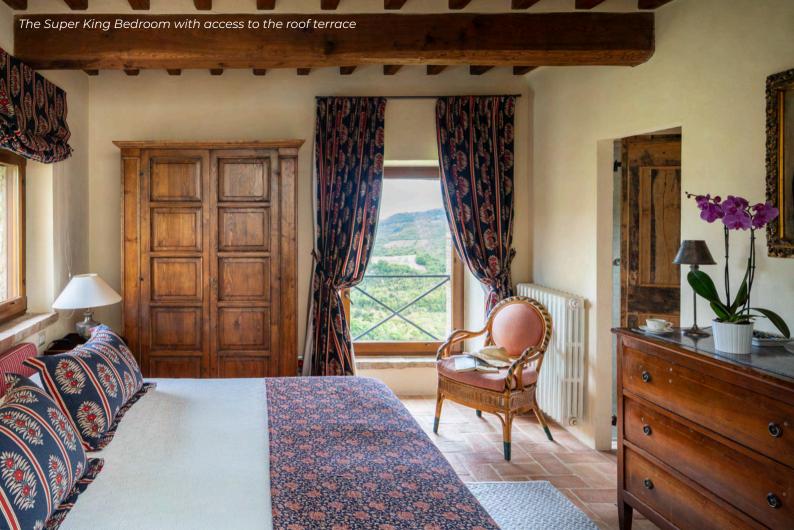

## Second Floor

- Super king size bedroom with en-suite bathroom
- Access to the roof terrace

## Super King Bedroom

Type: Super King Floor: second floor Bed size: 2 m x 2 m Bathroom: en-suite, shower

Amenities: air conditioning, roof terrace access