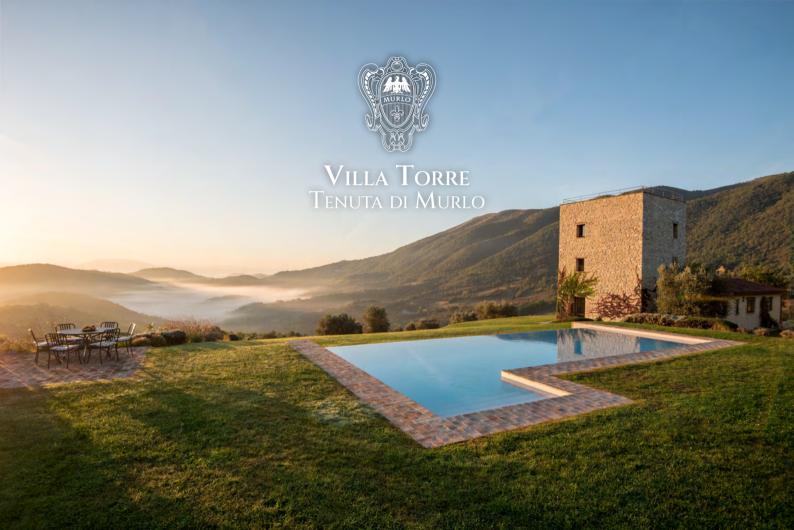

## THE PROPERTY

Torre is a stunning villa rebuilt on the ruins of a medieval defensive tower of the Murlo Estate.

It is almost impossible to find a view as enthralling as the wooded valley below Torre.

The gorgeous infinity pool and the spectacular roof terrace offer stunning panoramic views that will remain carved in your memory.

# VILLA TORRE TENUTA DI MURLO