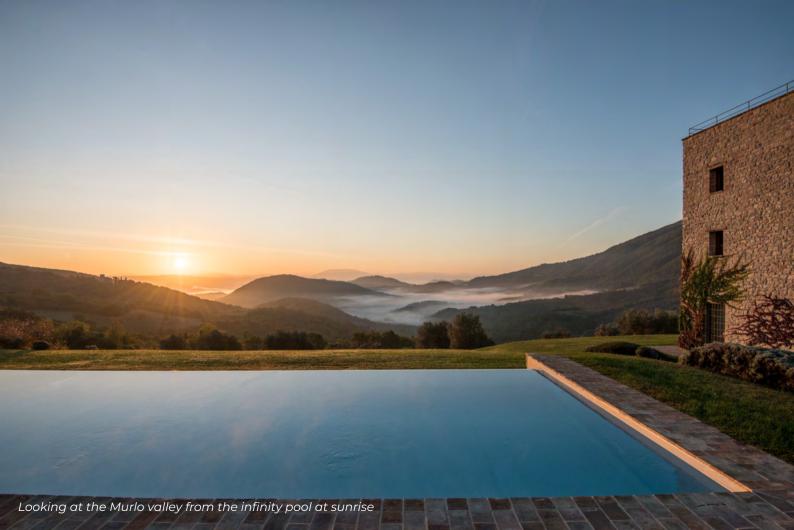

## THE PROPERTY

Torre is a stunning villa rebuilt on the ruins of a medieval defensive tower of the Murlo Estate.

It is almost impossible to find a view as enthralling as the wooded valley below Torre.

The gorgeous infinity pool and the spectacular roof terrace offer stunning panoramic views that will remain carved in your memory.

#### **AMENITIES**

- Large private infinity pool (15 m x 6 m x 1,5 m deep with build in steps) with whirlpool system on the pool stairs
   pool heating on request, thermal pool cover available
- Sun beds, chairs and pergola in the pool area
- Outdoor dining table, pergola and sofas in front of the living room of the villa
- Roof terrace
- Barbecue area with table and chairs seating 6
- Firepit
- Private fenced and landscaped garden
- Air conditioning in the bedrooms
- Table tennis available on request
- Private parking onsite