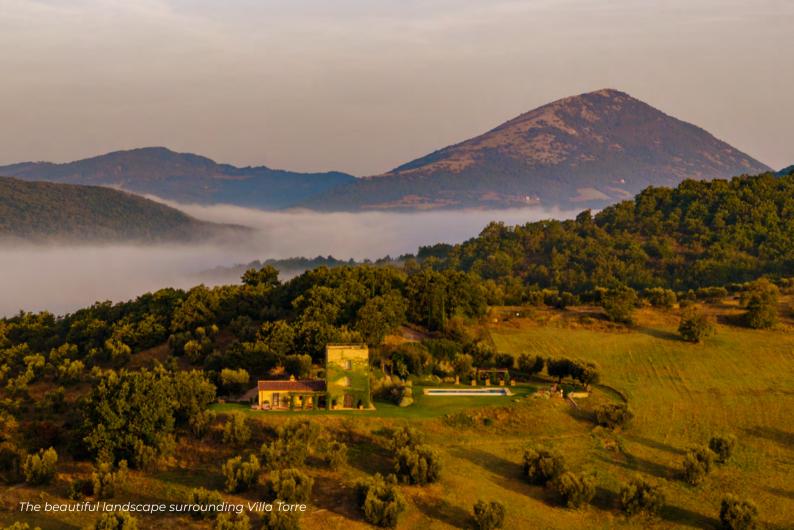

## THE PROPERTY

Torre is a stunning villa rebuilt on the ruins of a medieval defensive tower of the Murlo Estate.

It is almost impossible to find a view as enthralling as the wooded valley below Torre.

The gorgeous infinity pool and the spectacular roof terrace offer stunning panoramic views that will remain carved in your memory.

Top Right - The exterior surrounding the villa Bottom Right - Swimming pool area