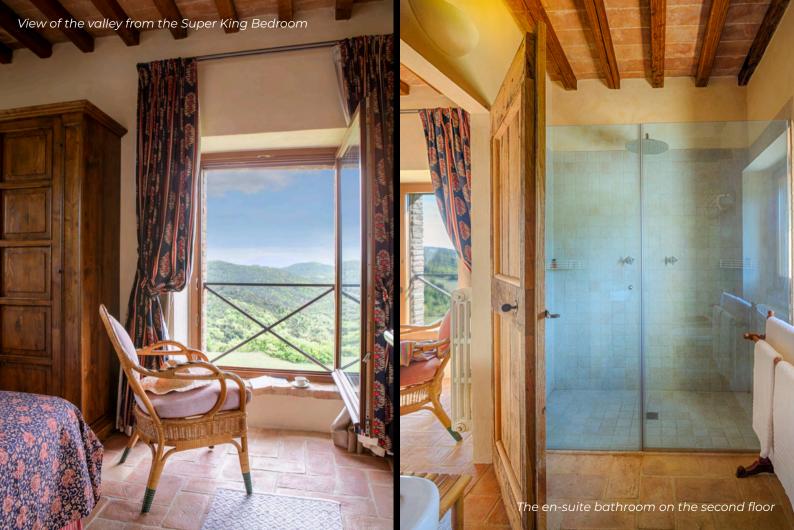

## Second Floor

- Super king size bedroom with en-suite bathroom
- Access to the roof terrace

## Super King Bedroom

Type: Super King Floor: second floor Bed size: 2 m x 2 m Bathroom: en-suite, shower

Amenities: air conditioning, roof terrace access