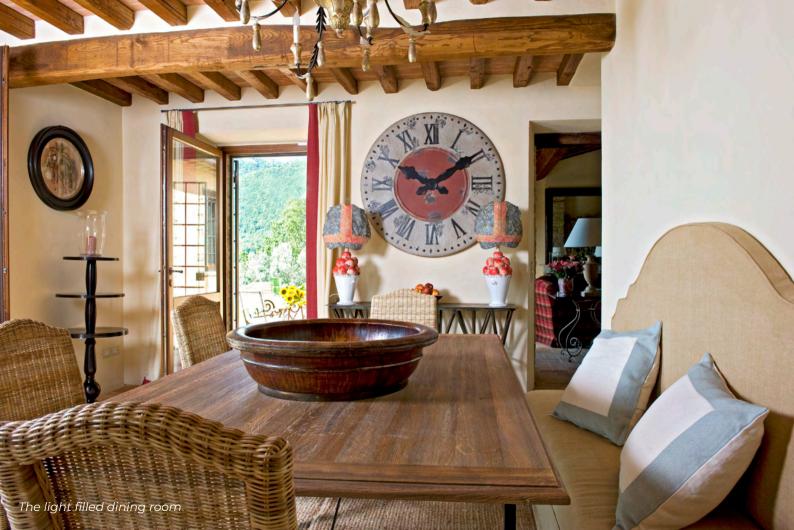

#### GROUND FLOOR

- Sitting room with fireplace
- · Dining room
- Kitchen integrated into the old tower
- · Super king size bedroom with en-suite bathroom