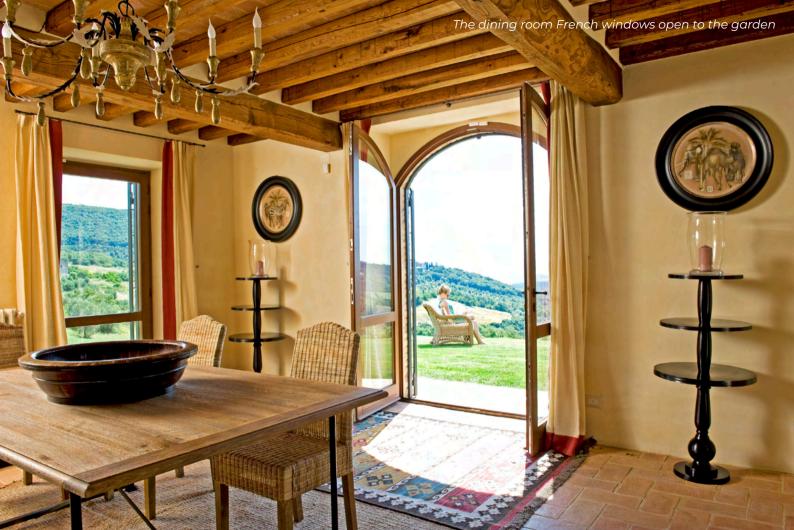

#### GROUND FLOOR

- Sitting room with fireplace
- · Dining room
- Kitchen integrated into the old tower
- · Super king size bedroom with en-suite bathroom