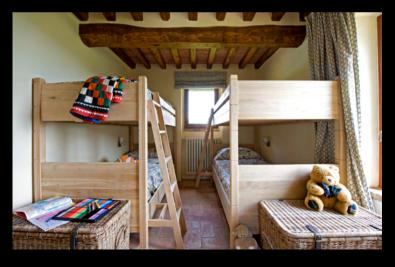

## FIRST FLOOR

• Bunk beds bedroom with en-suite bathroom

#### Bunk Beds Bedroom

Type: Bunk beds Floor: first floor Bed size: single (0,90 m x 1,90 m) Bathroom: en-suite, shower Amenity: air conditioning