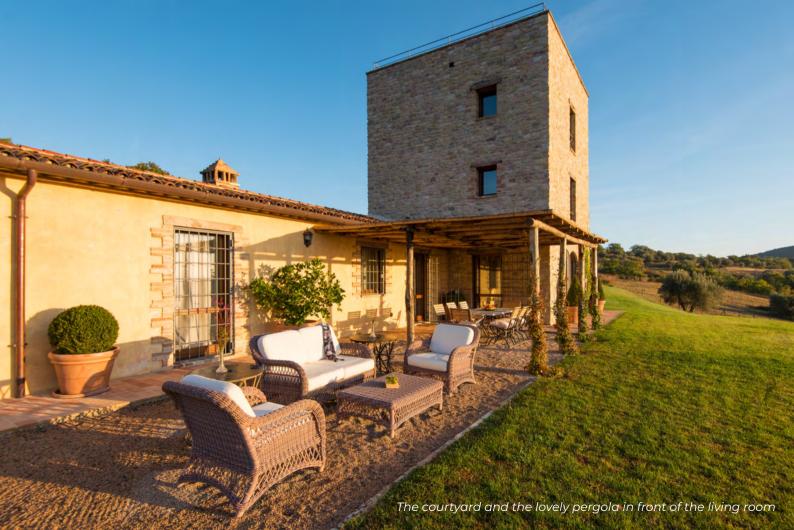

## THE PROPERTY

Torre is a stunning villa rebuilt on the ruins of a medieval defensive tower of the Murlo Estate.

It is almost impossible to find a view as enthralling as the wooded valley below Torre.

The gorgeous infinity pool and the spectacular roof terrace offer stunning panoramic views that will remain carved in your memory.

#### **AMENITIES**

- Large private infinity pool (15 m x 6 m x 1,5 m deep with build in steps) with whirlpool system on the pool stairs
   pool heating on request, thermal pool cover available
- Sun beds, chairs and pergola in the pool area
- Outdoor dining table, pergola and sofas in front of the living room of the villa
- Roof terrace
- Barbecue area with table and chairs seating 6
- Firepit
- Private fenced and landscaped garden
- Air conditioning in the bedrooms
- Table tennis available on request
- Private parking onsite