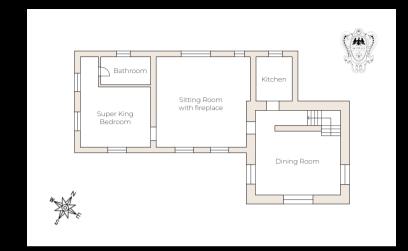

#### GROUND FLOOR

- Sitting room with fireplace
- · Dining room
- Kitchen integrated into the old tower
- · Super king size bedroom with en-suite bathroom

#### Super King Bedroom

Type: Super King Floor: ground floor Bed size: 2 m x 2 m

Bathroom: en-suite, built-in bathtub with shower Amenities: air conditioning, exterior access