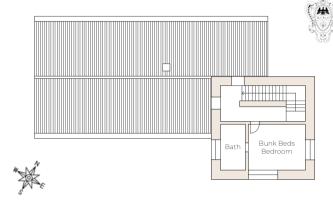

# First Floor

• Bunk beds bedroom with en-suite bathroom

#### Bunk Beds Bedroom

Type: Bunk beds Floor: first floor Bed size: single (0,90 m x 1,90 m) Bathroom: en-suite, shower Amenity: air conditioning