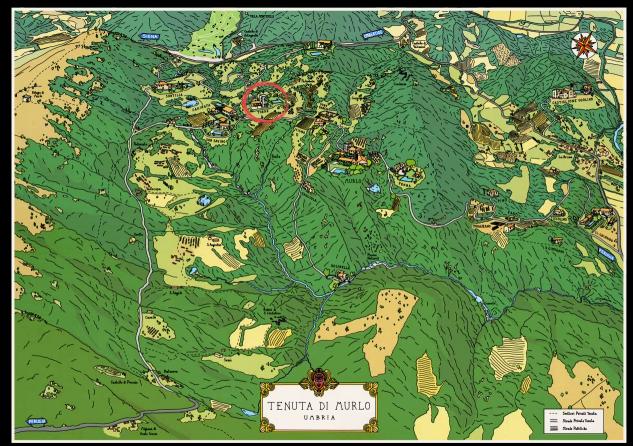

#### **Nearest Cities**

Umbertide 15 km - 20 min

Perugia 20 km - 25 min

Assisi 47 km - 40 min

Cortona 48 km - 45 min

Tenuta di Murlo map Outlined by the circle Villa Torre

Villa Torre infinity pool and its amazing view