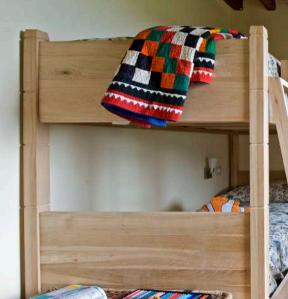

### The Bunk Beds Bedroom on the first floor

The courtyard and the lovely pergola in front of the living room

Dining area with a view through the Murlo valley

The shaded pergola nearby the infinity pool

-

# First Floor

• Bunk beds bedroom with en-suite bathroom

#### Bunk Beds Bedroom

Type: Bunk beds Floor: first floor Bed size: single (0,90 m x 1,90 m) Bathroom: en-suite, shower Amenity: air conditioning