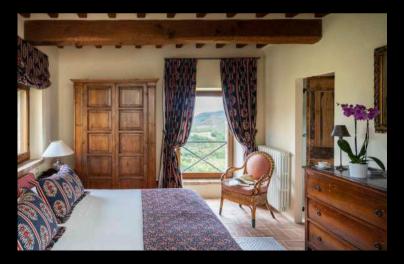

The sitting room with fireplace and exit to the pergola

The light filled dining room

The dining room French windows open to the garden

View of the valley from the Super King Bedroom

The en-suite bathroom on the second floor

#### Super King Bedroom

Type: Super King Floor: second floor Bed size: 2 m x 2 m Bathroom: en-suite, shower Amenities: air conditioning, roof terrace access