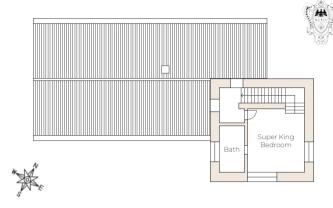

## Second Floor

- Super king size bedroom with en-suite bathroom
- Access to the roof terrace

#### Super King Bedroom

Type: Super King Floor: second floor Bed size: 2 m x 2 m Bathroom: en-suite, shower Amenities: air conditioning, roof terrace access