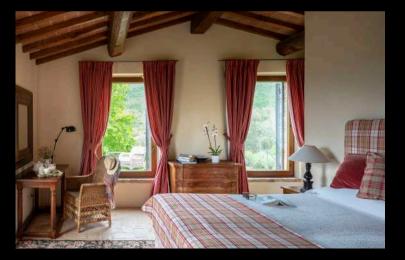

The Super King Bedroom on the ground floor

10

#### Super King Bedroom

Type: Super King Floor: ground floor Bed size: 2 m x 2 m Bathroom: en-suite, built-in bathtub with shower Amenities: air conditioning, exterior access