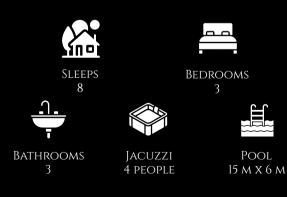

### Amenities

- Large private infinity pool (15 m x 6 m x 1,5 m deep with build in steps) with whirlpool system on the pool stairs
  pool heating on request, thermal pool cover available
- Sun beds, chairs and pergola in the pool area
- Outdoor Jacuzzi 2 m x 2 m
- Outdoor dining table, pergola and sofas in front of the living room of the villa
- Roof terrace
- Barbecue area with table and chairs seating 6
- Firepit
- Private fenced and landscaped garden
- Air conditioning in the bedrooms
- Table tennis available on request
- Private parking onsite