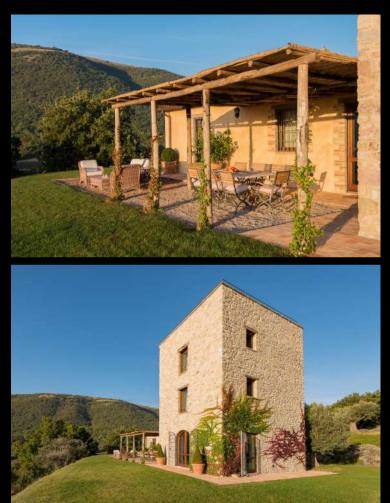

### The Property

Torre is a stunning villa rebuilt on the ruins of a medieval defensive tower of the Murlo Estate.

It is almost impossible to find a view as enthralling as the wooded valley below Torre.

The gorgeous infinity pool and the spectacular roof terrace offer stunning panoramic views that will remain carved in your memory.

Top Right - The exterior surrounding the villa Bottom Right - Swimming pool area

The beautiful landscape surrounding Villa Torre

-

Looking at the Murlo valley from the infinity pool at sunrise