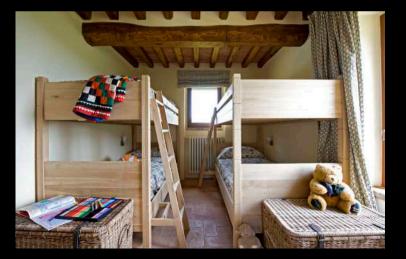

### The Bunk Beds Bedroom on the first floor

The courtyard and the lovely pergola in front of the living room

Dining area with a view through the Murlo valley

The shaded pergola nearby the infinity pool

-

#### Bunk Beds Bedroom

Type: Bunk beds Floor: first floor Bed size: single (0,90 m x 1,90 m) Bathroom: en-suite, shower Amenity: air conditioning