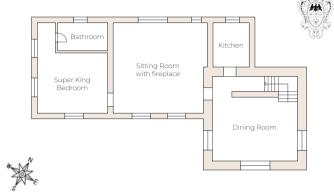

# Ground Floor

- Sitting room with fireplace
- Dining room
- Kitchen integrated into the old tower
- Super king size bedroom with en-suite bathroom

#### Super King Bedroom

Type: Super King Floor: ground floor Bed size: 2 m x 2 m Bathroom: en-suite, built-in bathtub with shower Amenities: air conditioning, exterior access